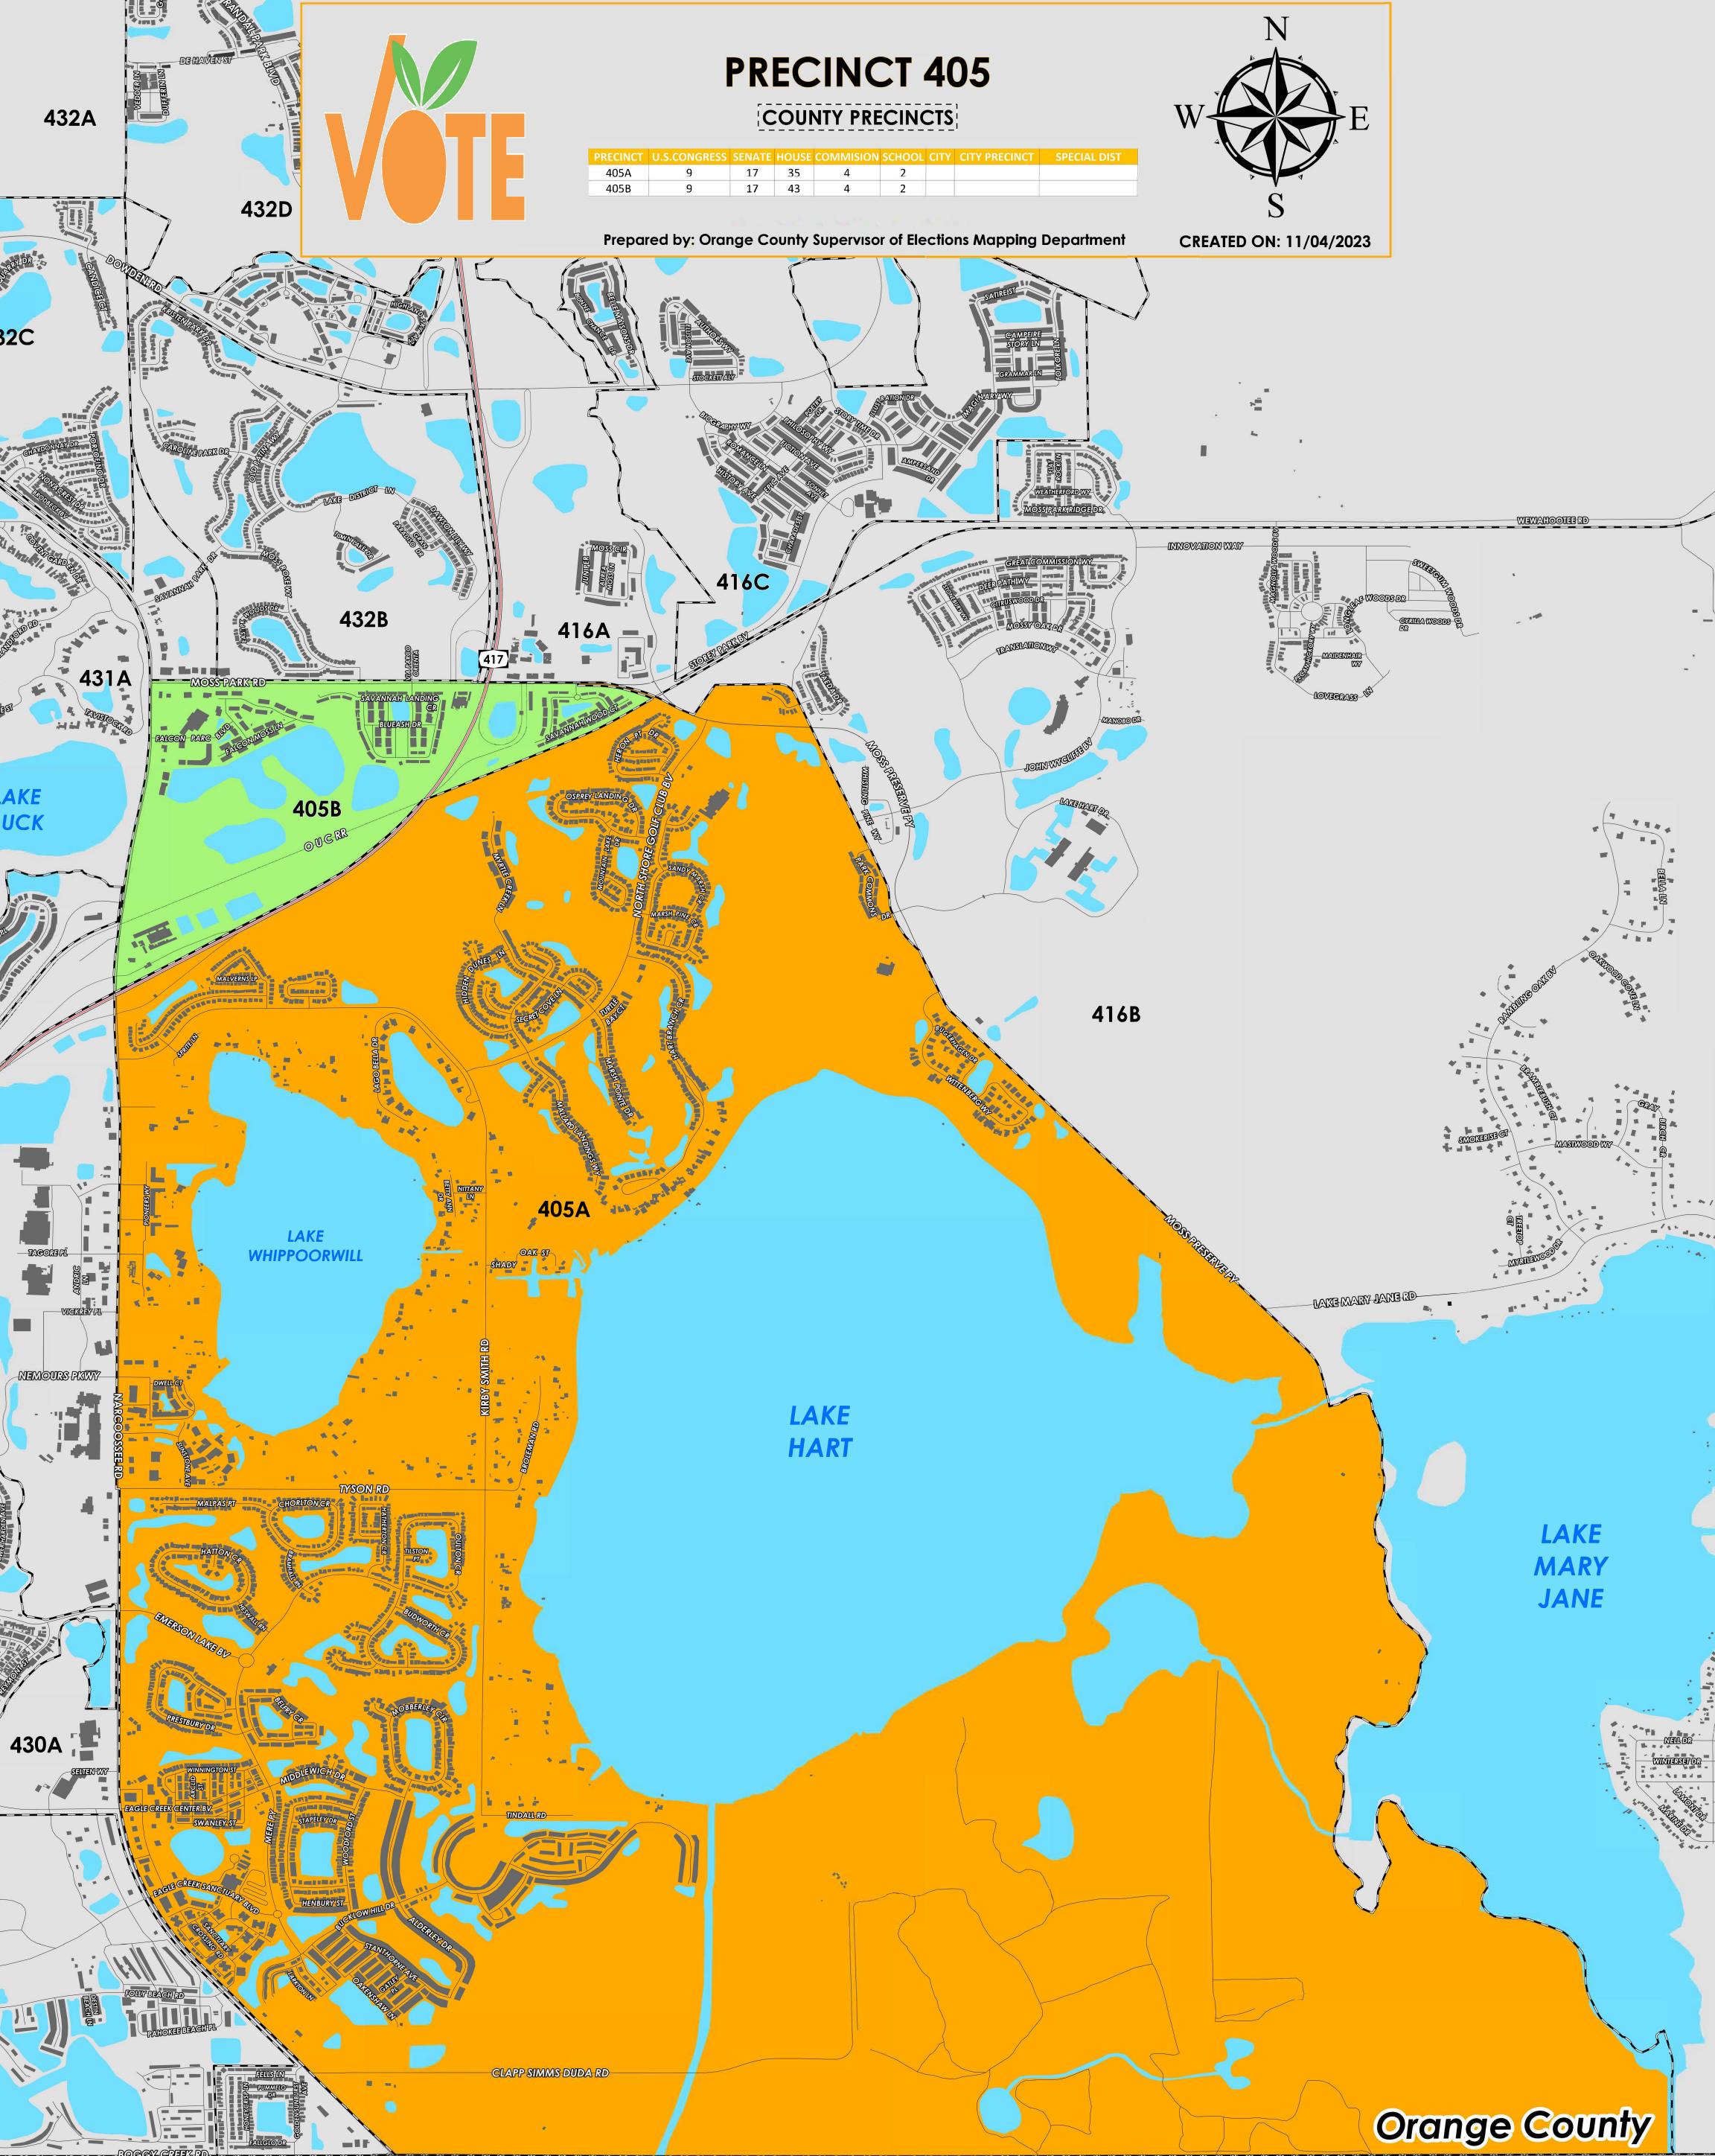

Osceola County

Precinct 405 (2024) northern and eastern boundary follows along Moss Park Road and just west of Lake Mary Jane. The western boundary follows along Tavistock Road and Narcoossee Road, and the southern boundary follows along the Osceola/Orange County border.

Precinct 405 contains sub precincts of:

405A is with district assignments of U.S. Congress 9, State Senate 17, State House 35, County Commission 4, and School Board 2.

405B is with district assignments of U.S. Congress 9, State Senate 17, State House 43, County Commission 4, and School Board 2.