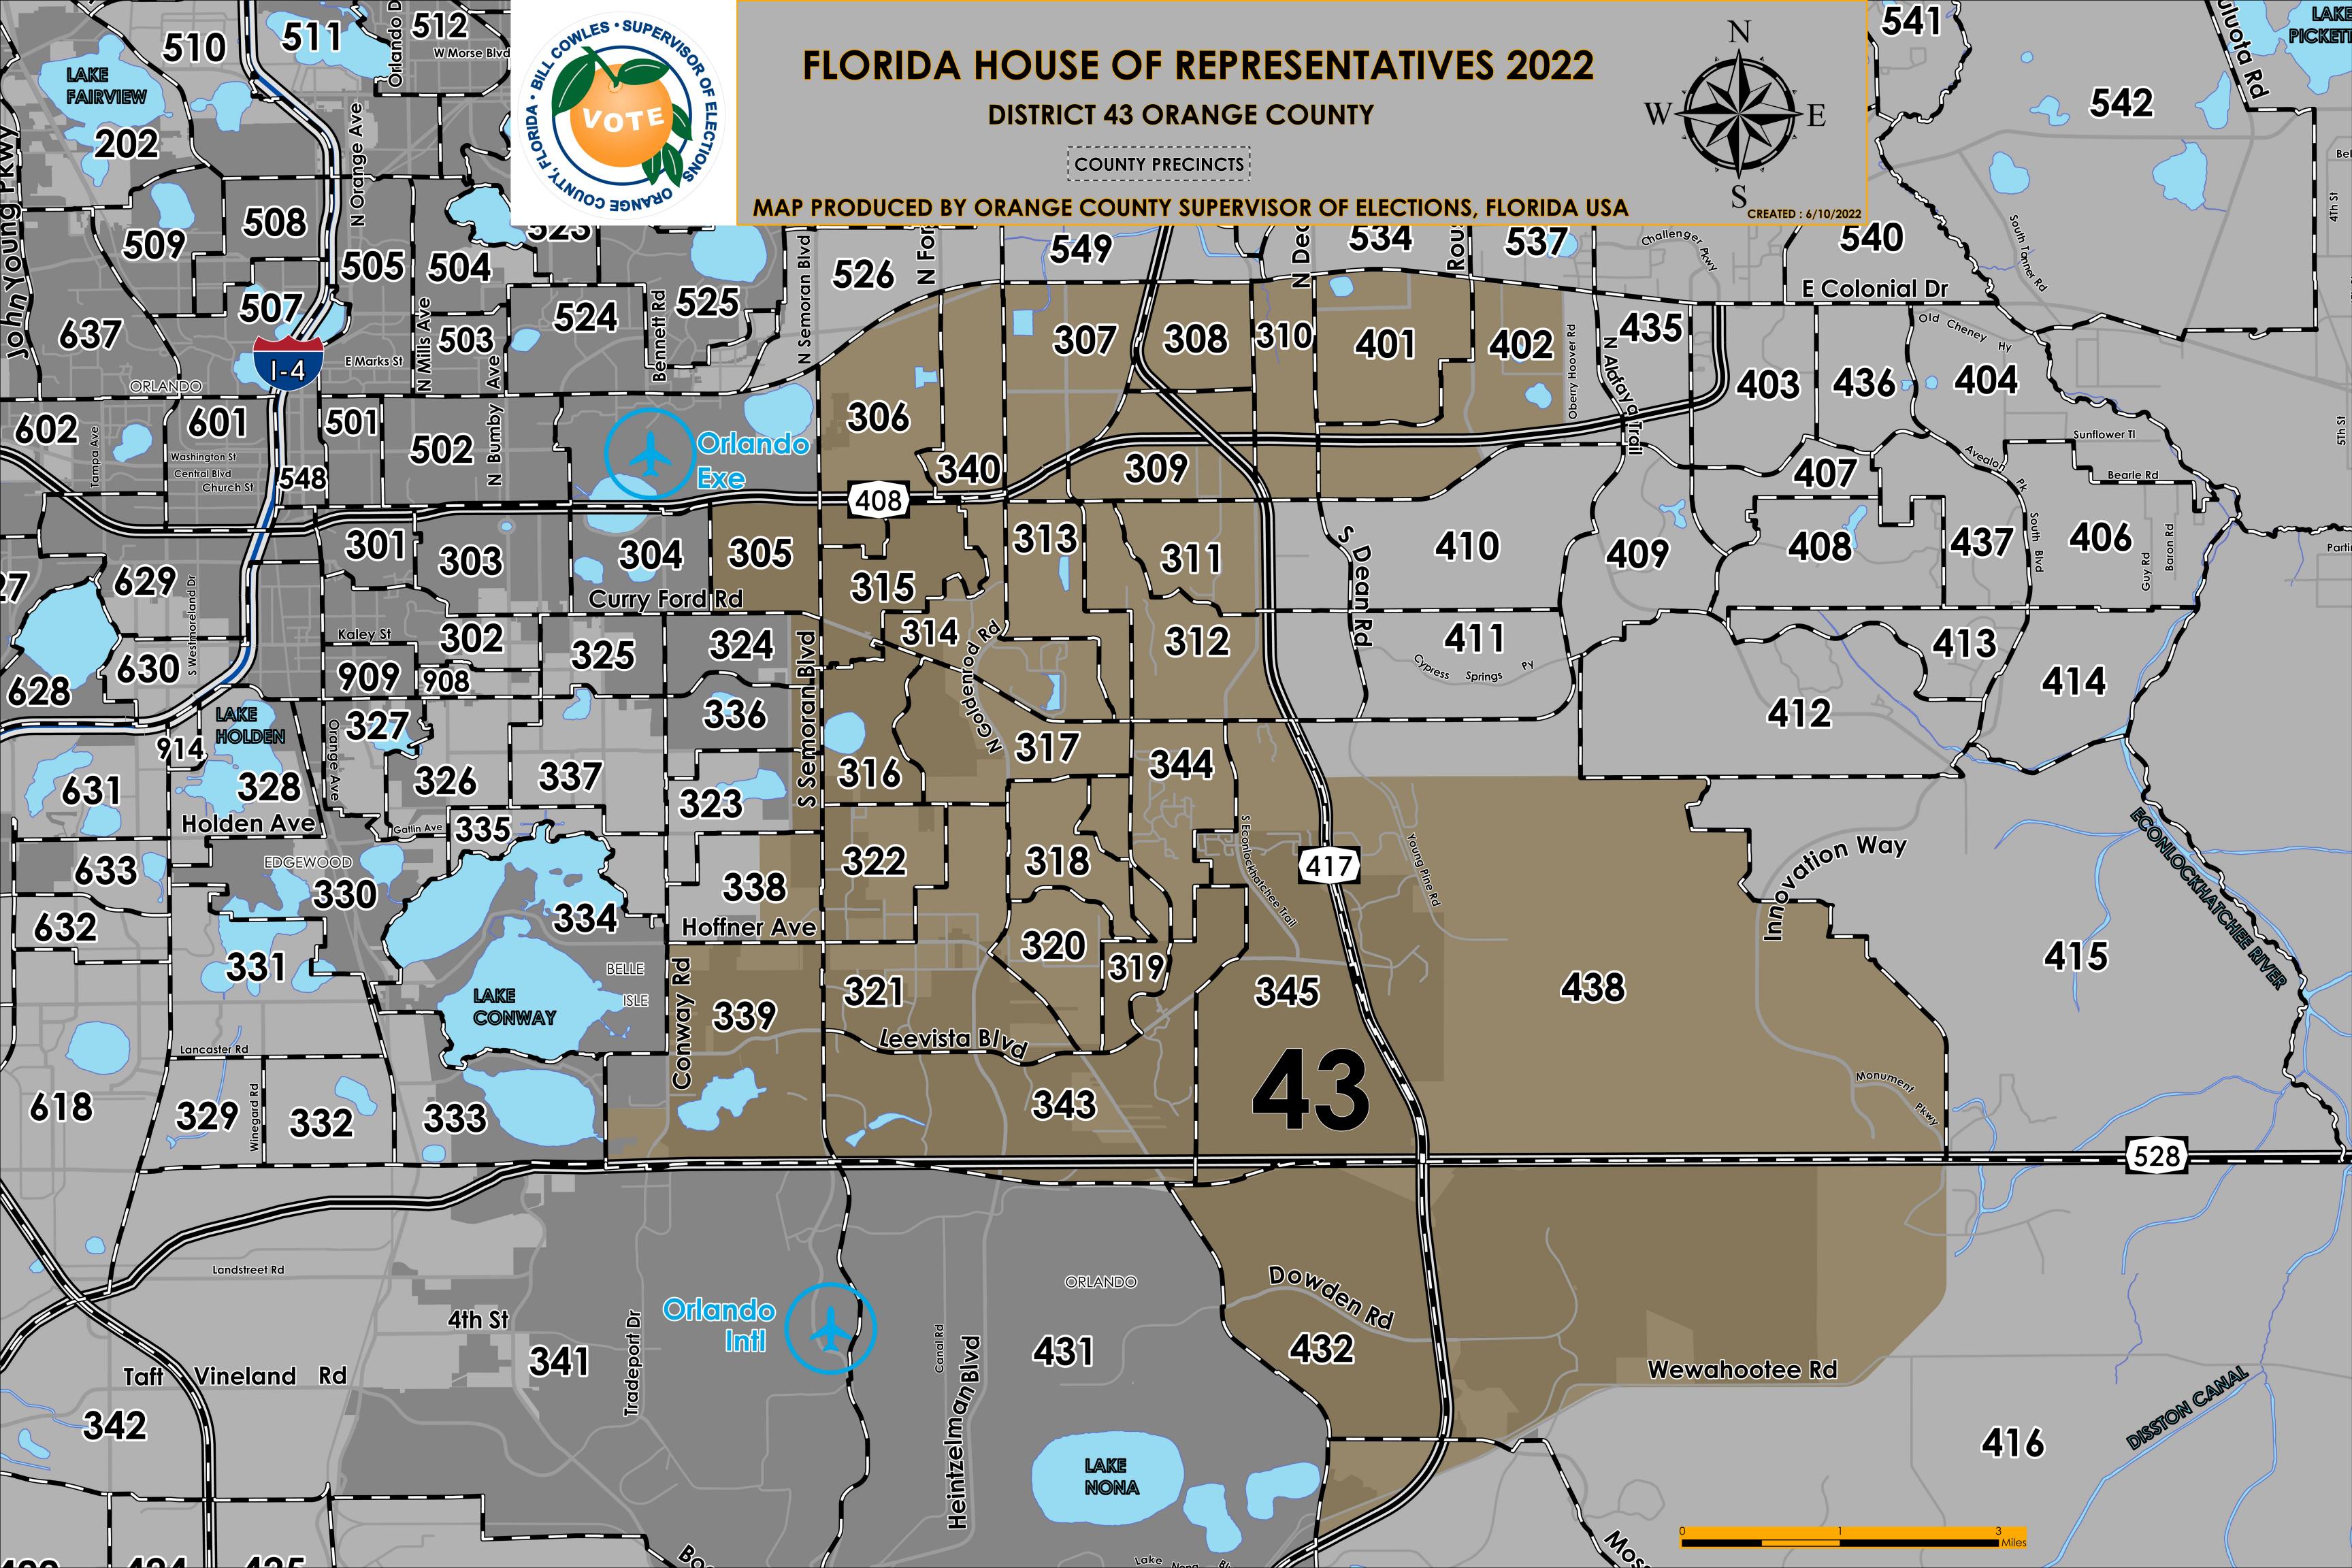

Florida State House of Representatives (2022) district 43 falls within west Orange County. The northern boundary follows a section of Hoffner Avenue, State Road 408 and East Colonial Drive. The western boundary follows North Semoran Boulevard, Conway Road and runs parallel to South Semoran Boulevard and extends to a section of Narcoosee Road. The southern boundary follows sections of State Road 528, Moss Park Road, Wewahootee Road and runs parallel to State Road 408. A complete list of Orange County precincts within district 43 can be found at the end of this document.

State House (2022) district 43 includes the following Orange County precincts:

- 305
- 306
- 307
- 308
- 309
- 310
- 311
- 312
- 313
- 314
- 315
- 316317
- 318
- 319
- 320
- 520
- 321322
- 323
- 324
- 336
- 338
- 339
- 340
- 343
- 344

- 345
- 401
- 402
- 432
- 438