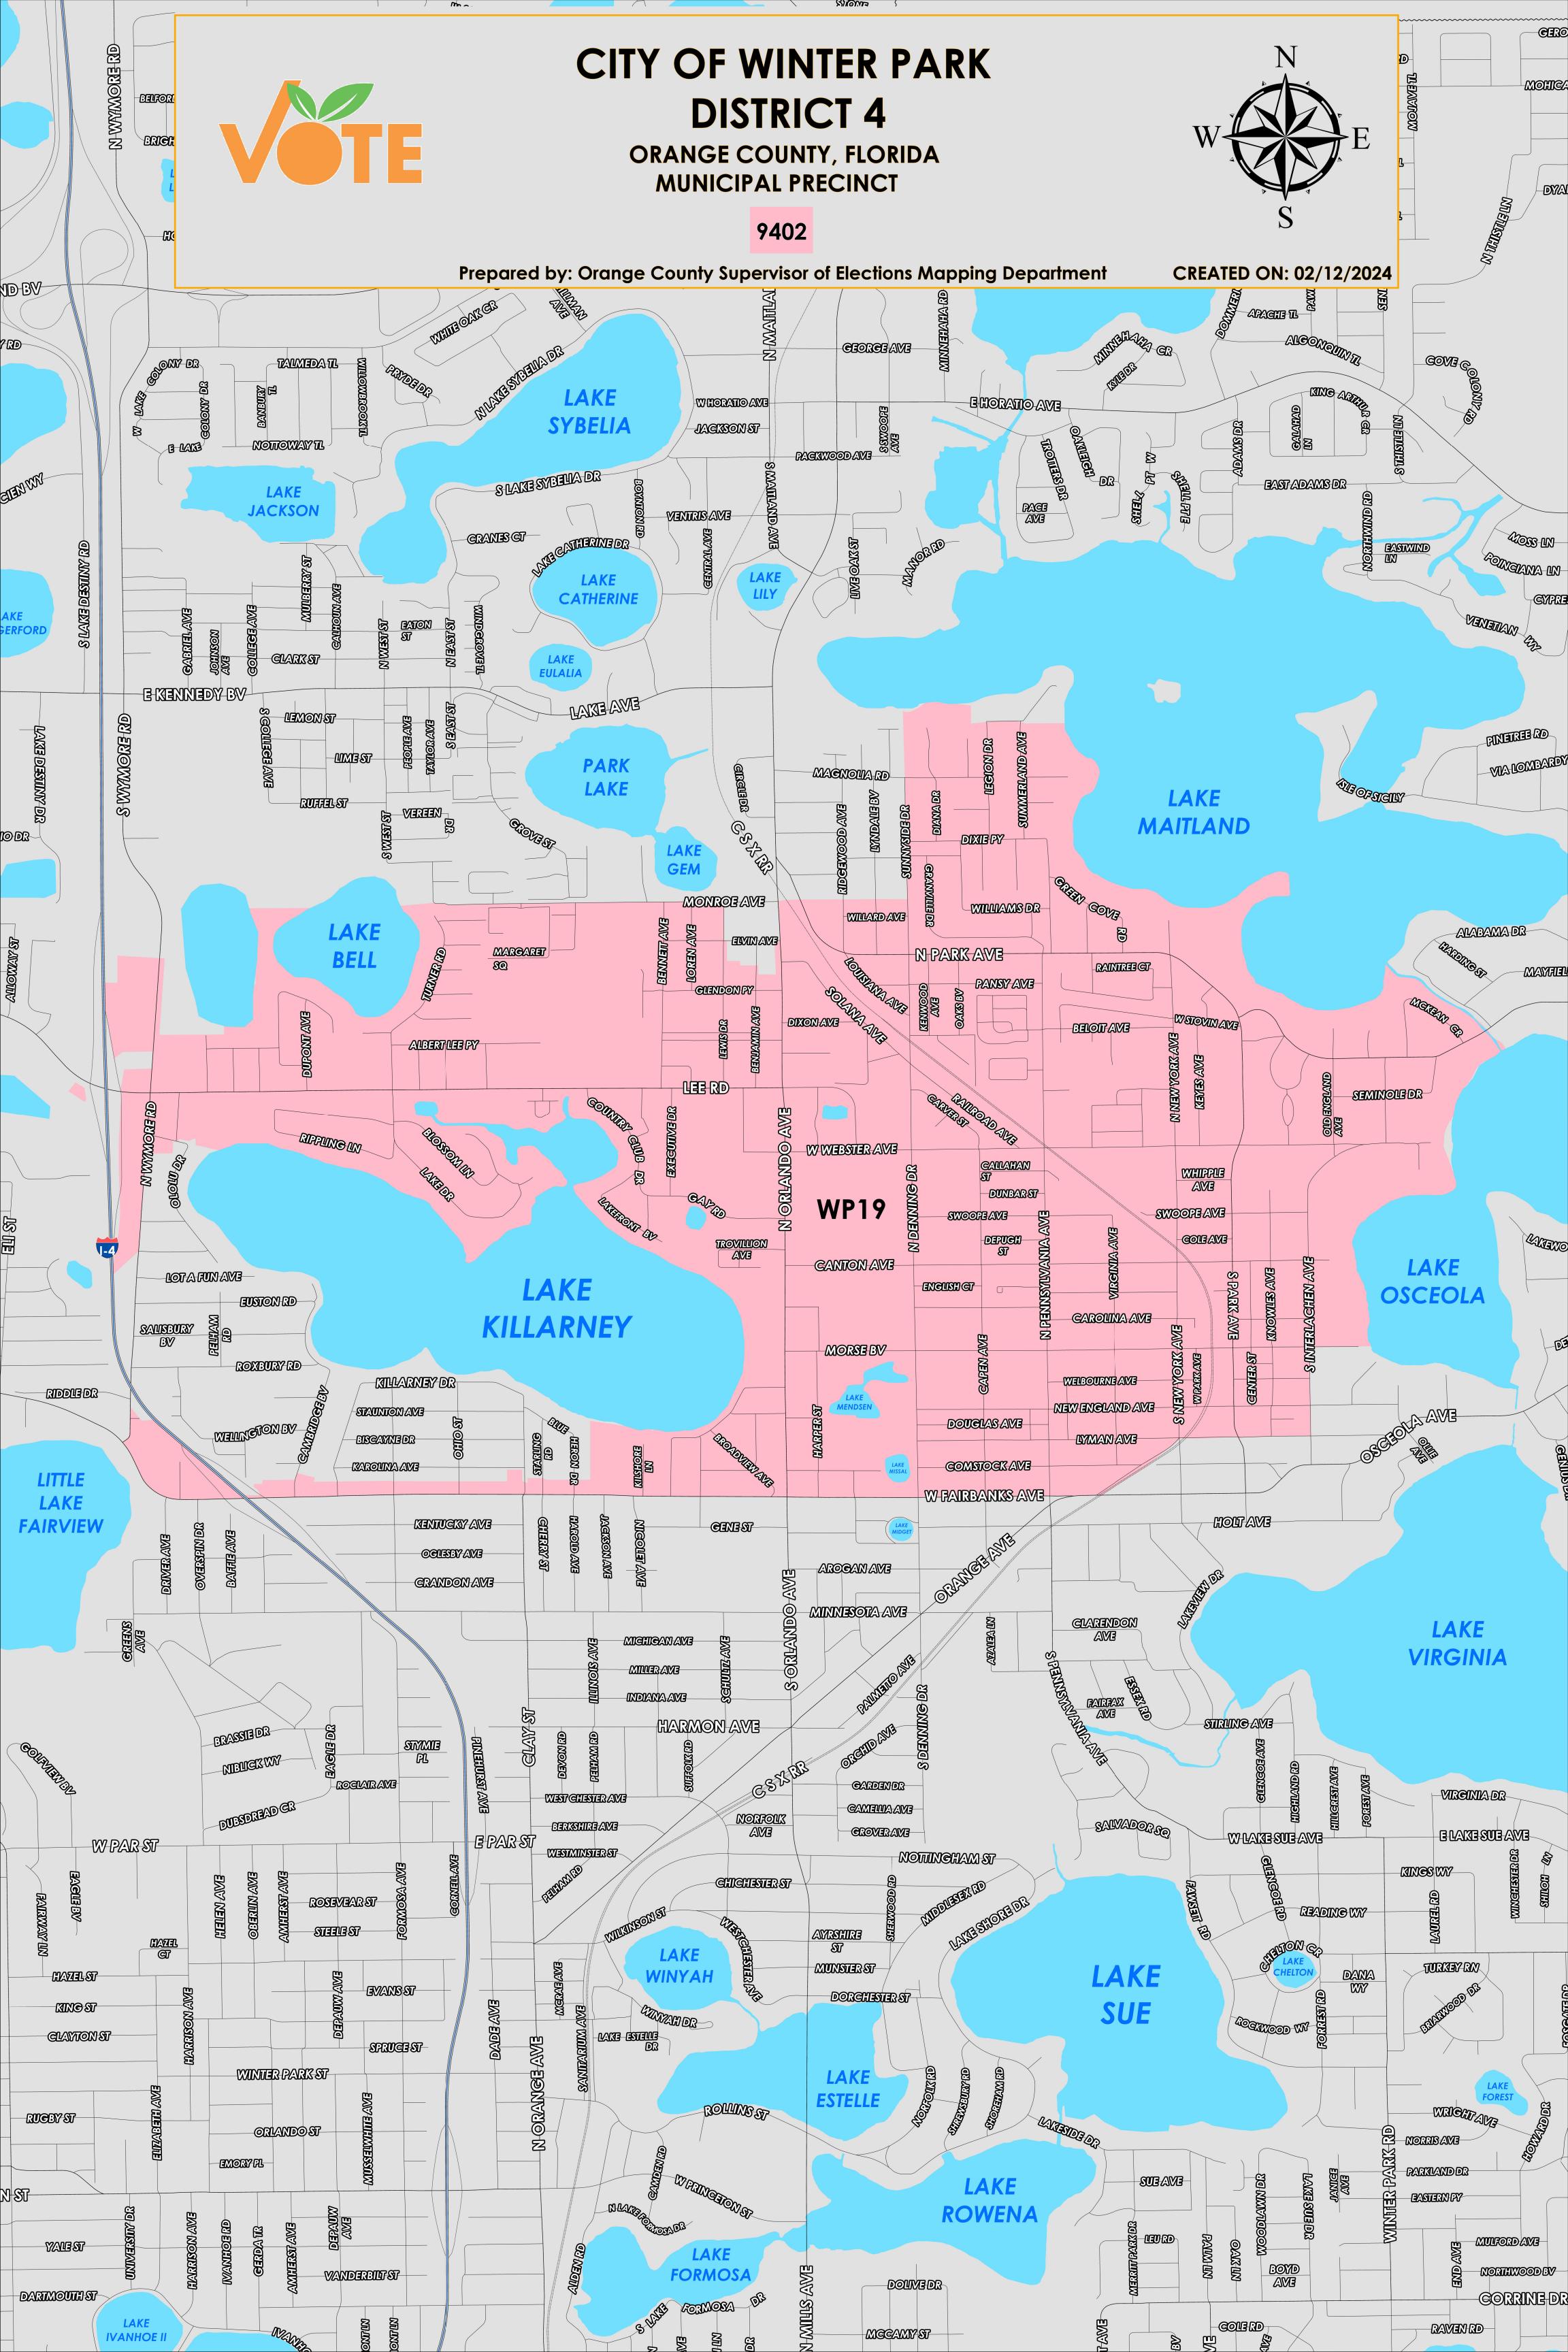

The City of Winter Park in Orange County, Florida contains Municipal Precinct WP19 (9402).

Winter Park Municipal Precinct WP19 approximately ends in the west at W Fairbanks Ave and I-4. The northern border extends along Monroe Avenue, Sunnyside Dr and the south side shore of Lake Maitland. The southern border ends at W Fairbanks Ave. The eastern boundary runs along the shores of Lake Osceola and Lake Maitland. Within these borders are many sections which are considered unincorporated Orange County, and not part of the City of Winter Park. This municipal precinct also includes the following Orange County precincts:

- 510
- 511
- 512
- 514
- 518
- 519

Each listed Orange County precinct is partially made up of the City of Winter Park and partially unincorporated Orange County, which changes according to municipal annexation ordinances.

\*Note that these Orange County Precincts include portions of multiple municipal precincts and unincorporated Orange County.

For more detailed views of other county and municipal precincts, including their precinct splits, <u>visit the</u> <u>District and Precinct Maps page</u>. For more information about precinct boundaries, contact the <u>Orange</u> <u>County Supervisor of Elections office</u>.