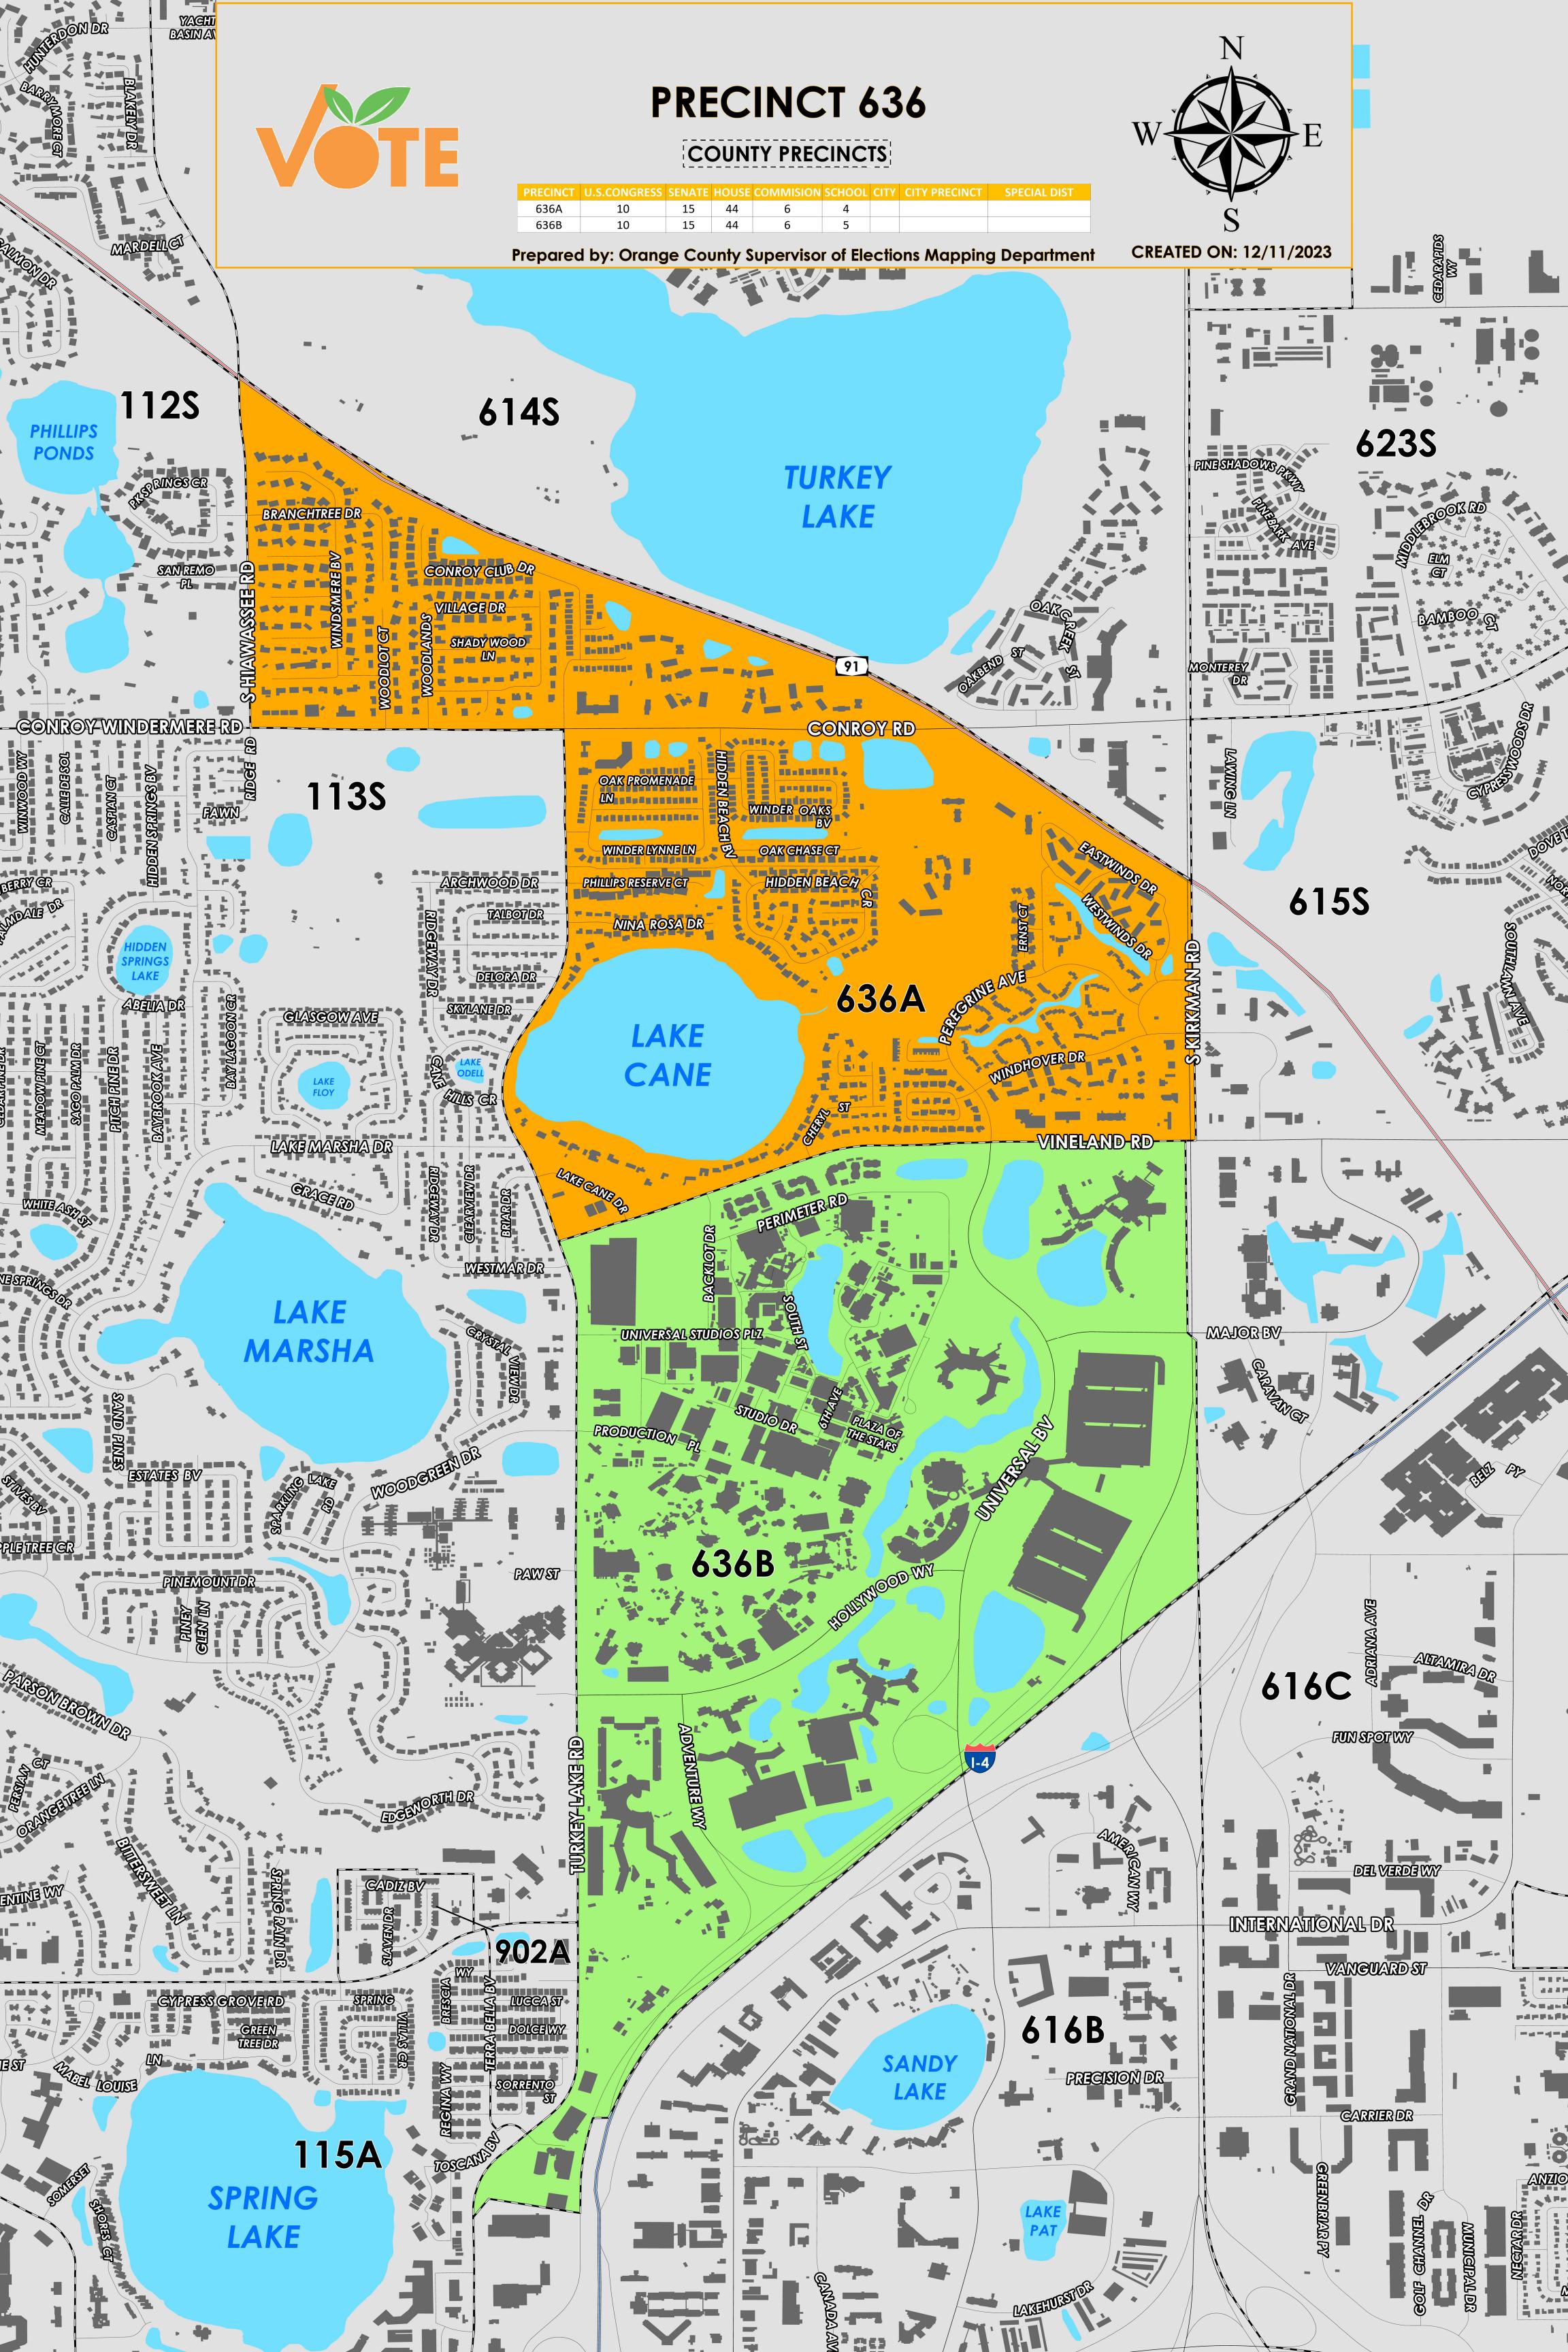

Precinct 636 (2024) northern boundary follows alongside the Florida Turnpike. The western boundary follows Conroy Club Drive and Turkey Lake Road which extends into the southern boundary. The southern boundary follows Interstate 4. The eastern boundary follows along South Kirkman Road.

Precinct 636 contains sub precincts of:

636A is with district assignments of U.S. Congress 10, State Senate 15, State House 44, County Commission 6, and School Board 4.

636B is with district assignments of U.S. Congress 10, State Senate 15, State House 44, County Commission 6, and School Board 5.