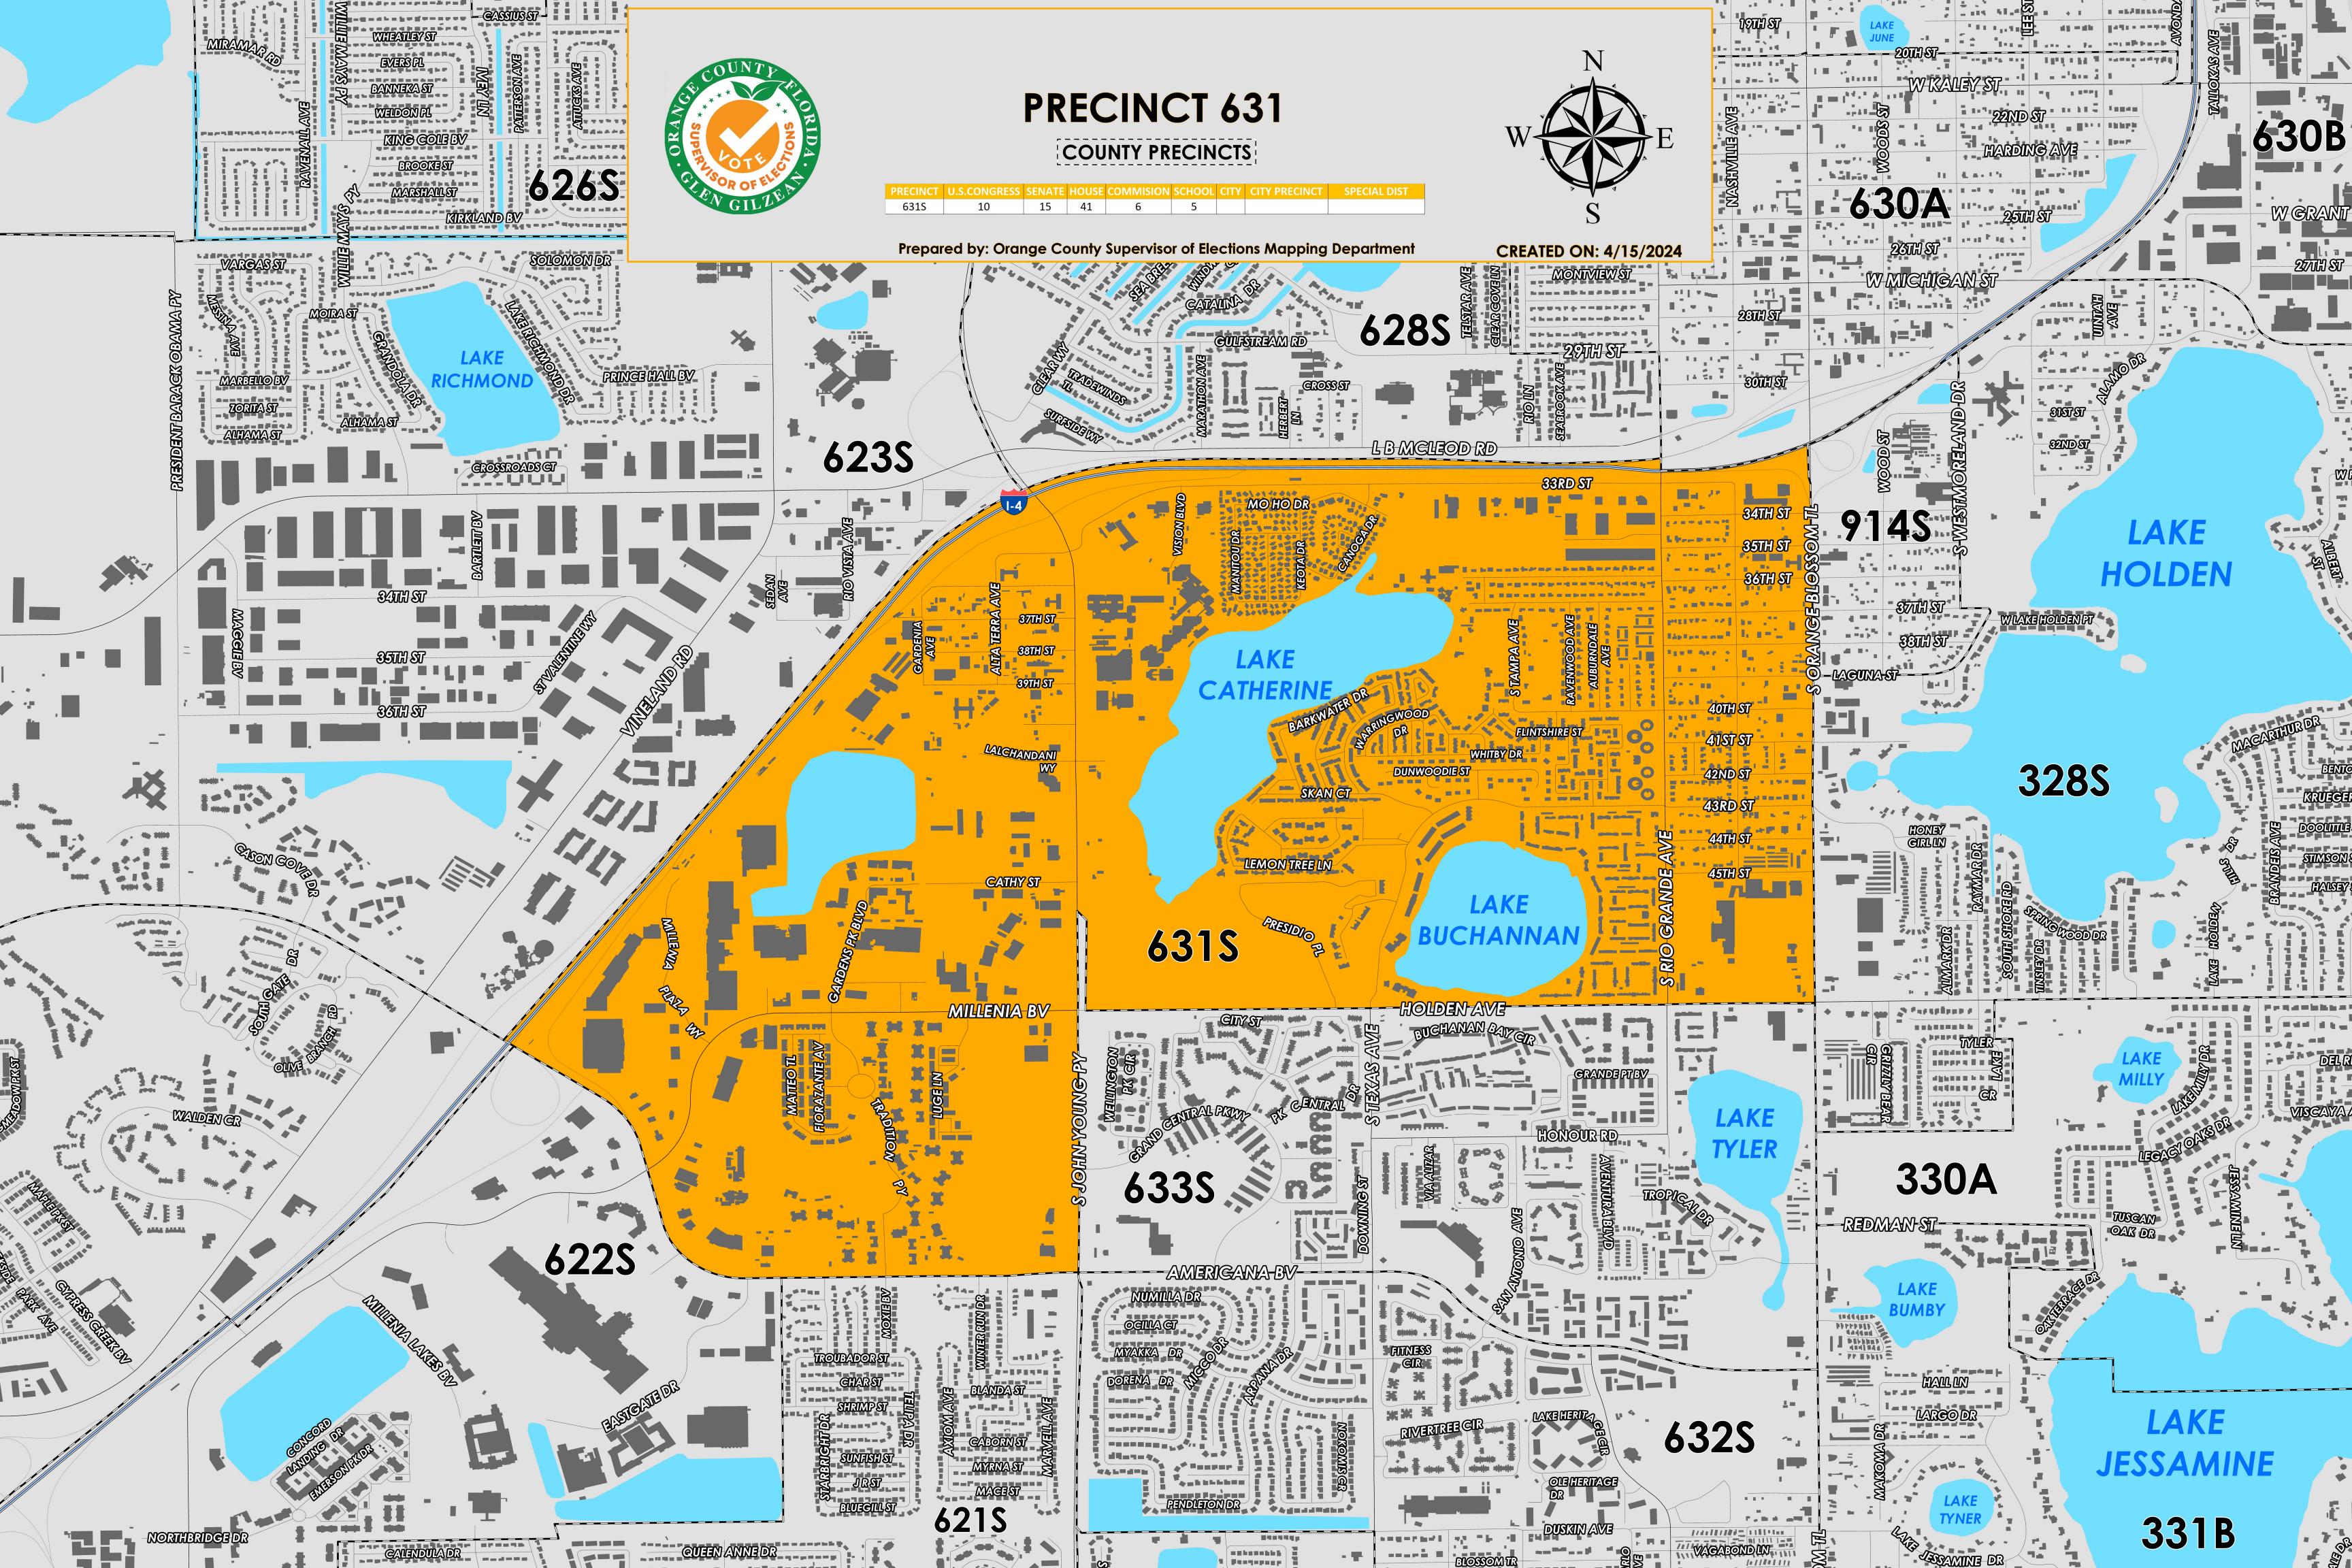

Precinct 631 (2024) northern boundary follows Interstate 4 which extends along the western boundary. The western boundary then continues on Conroy Road and extends to Holden Avenue along the southern boundary. The eastern boundary follows a combination of South John Young Parkway and South Orange Blossom Trail.

Precinct 631S is with district assignments of U.S. Congress 10, State Senate 15, State House 41, County Commission 6, and School Board 5.

For more detailed views of other county and municipal precincts, <u>visit the District and Precinct Maps</u> <u>page</u>. For more information about precinct boundaries, contact the <u>Orange County Supervisor of</u> <u>Elections office</u>