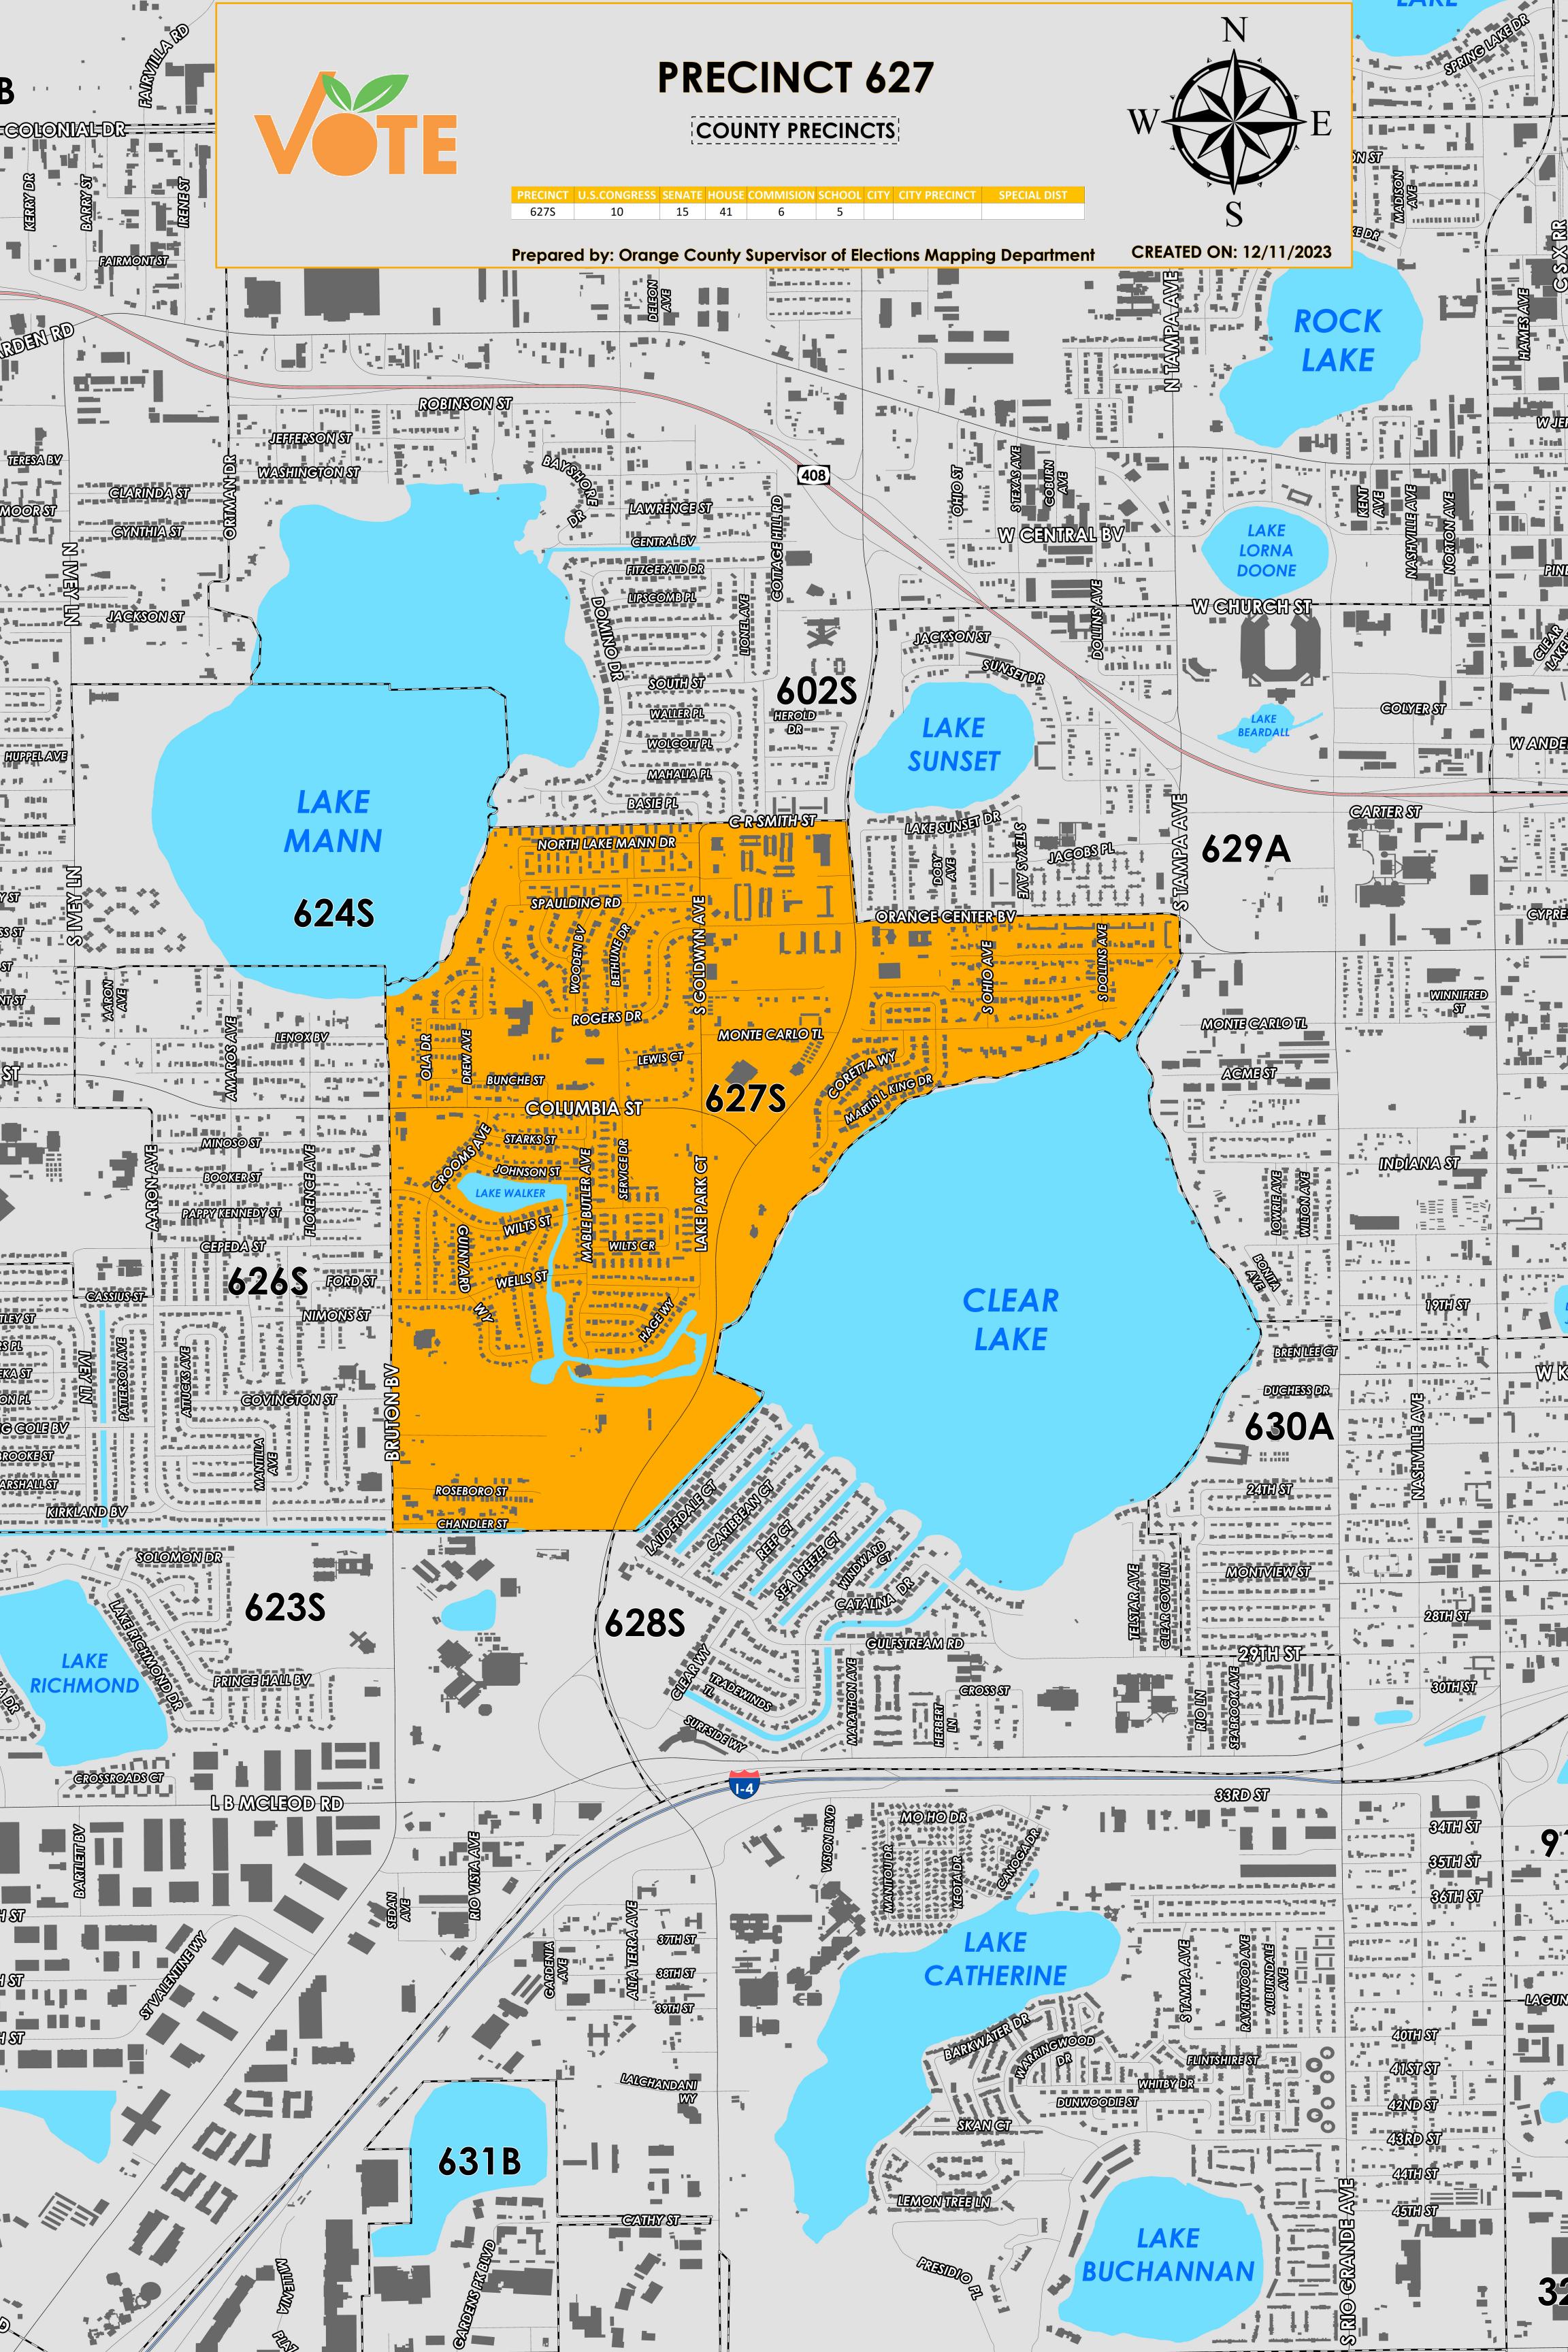

Precinct 627 (2024) northern boundary follows a combination of Orange Center Boulevard, C.R. Smith Street and parallel north of North Lake Mann Drive. The western boundary follows along the eastern shoreline of Lake Mann, Henton Lane and extends to Bruton Boulevard. The southern boundary follows parallel south of Chandler Street and parallel north of Lauderdale Court. The eastern boundary follows alongside the upper west shoreline of Clear Lake.

Precinct 627S is with district assignments of U.S. Congress 10, State Senate 15, State House 41, County Commission 6, and School Board 5.

For more detailed views of other county and municipal precincts, <u>visit the District and Precinct Maps</u> <u>page</u>. For more information about precinct boundaries, contact the <u>Orange County Supervisor of</u> <u>Elections office</u>

This map was produced by the Orange County Supervisor of Elections Mapping Department. Additional voter information can be found <u>on our website</u>.