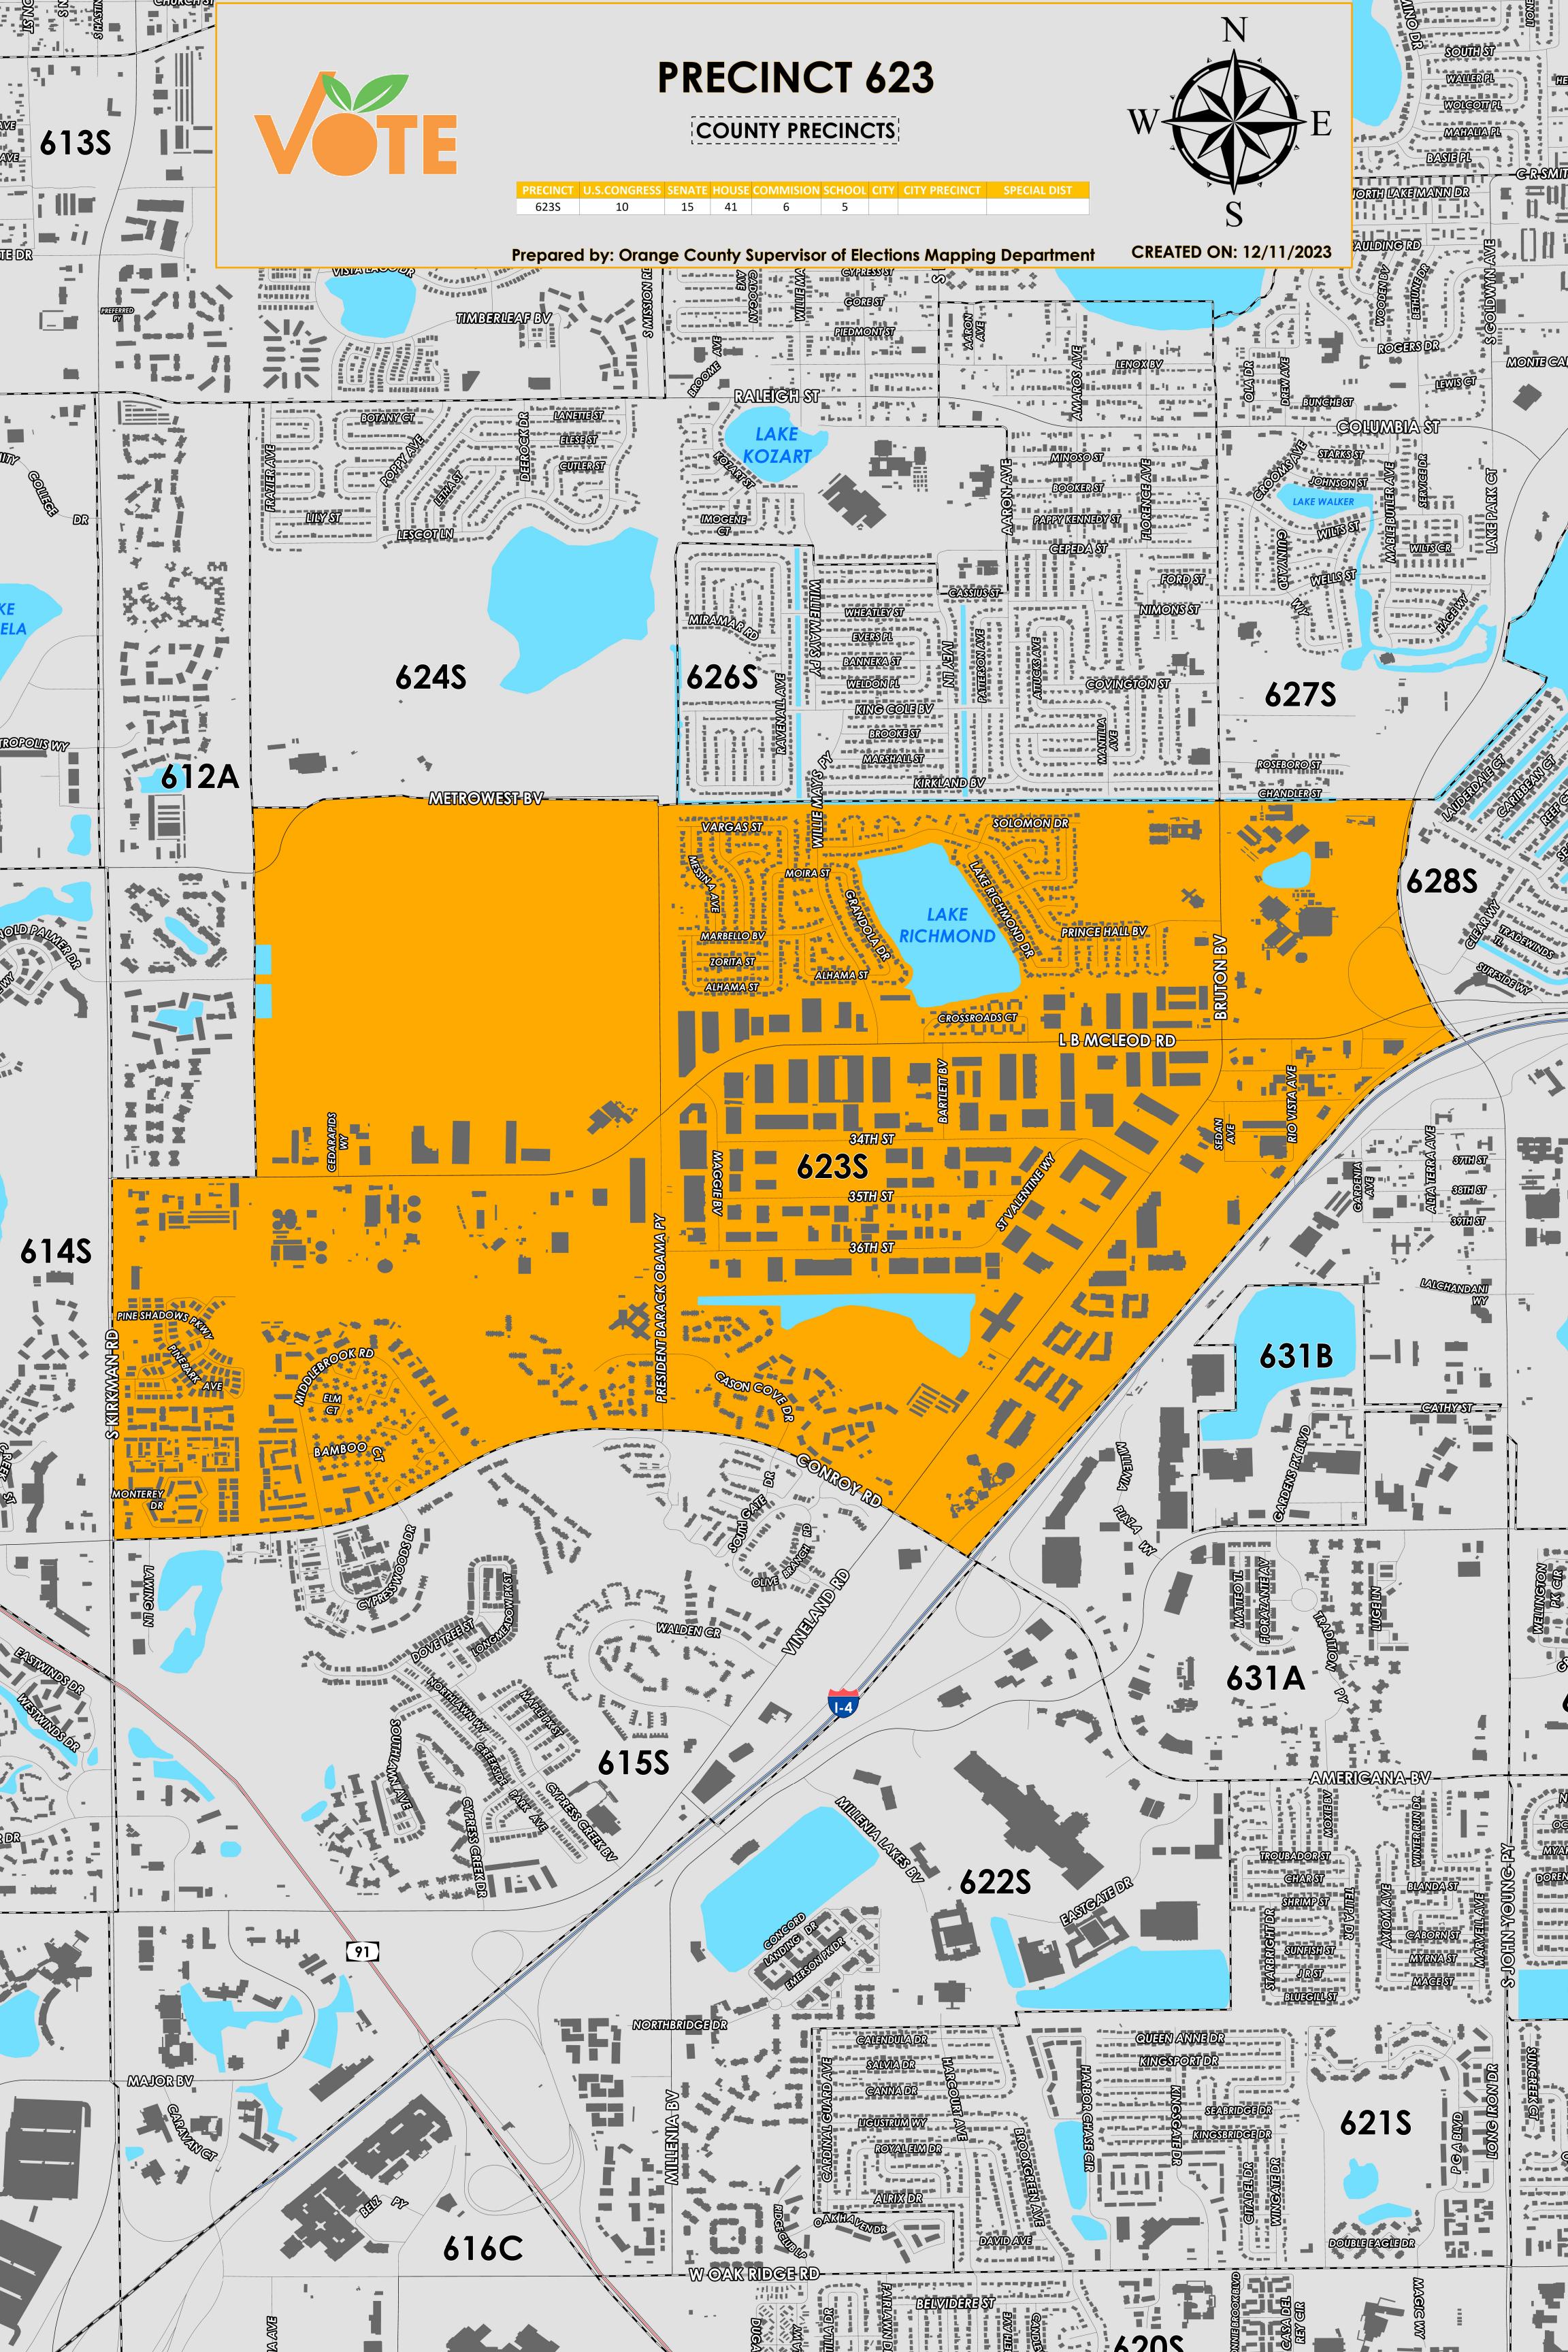

Precinct 623 (2024) northern boundary follows a road combination alongside Chandler Street, Kirkland Boulevard, Metrowest Boulevard and L B McLeod Road. The western boundary follows a road combination from west of Arnold Palmer Drive and continues on South Kirkman Road. The southern boundary follows Conroy Road. The eastern boundary follows along Interstate 4 and extends to South John Young Parkway.

Precinct 623S is with district assignments of U.S. Congress 10, State Senate 15, State House 41, County Commission 6, and School Board 5.

For more detailed views of other county and municipal precincts, <u>visit the District and Precinct Maps</u> <u>page</u>. For more information about precinct boundaries, contact the <u>Orange County Supervisor of Elections office</u>

This map was produced by the Orange County Supervisor of Elections Mapping Department. Additional voter information can be found <u>on our website</u>.