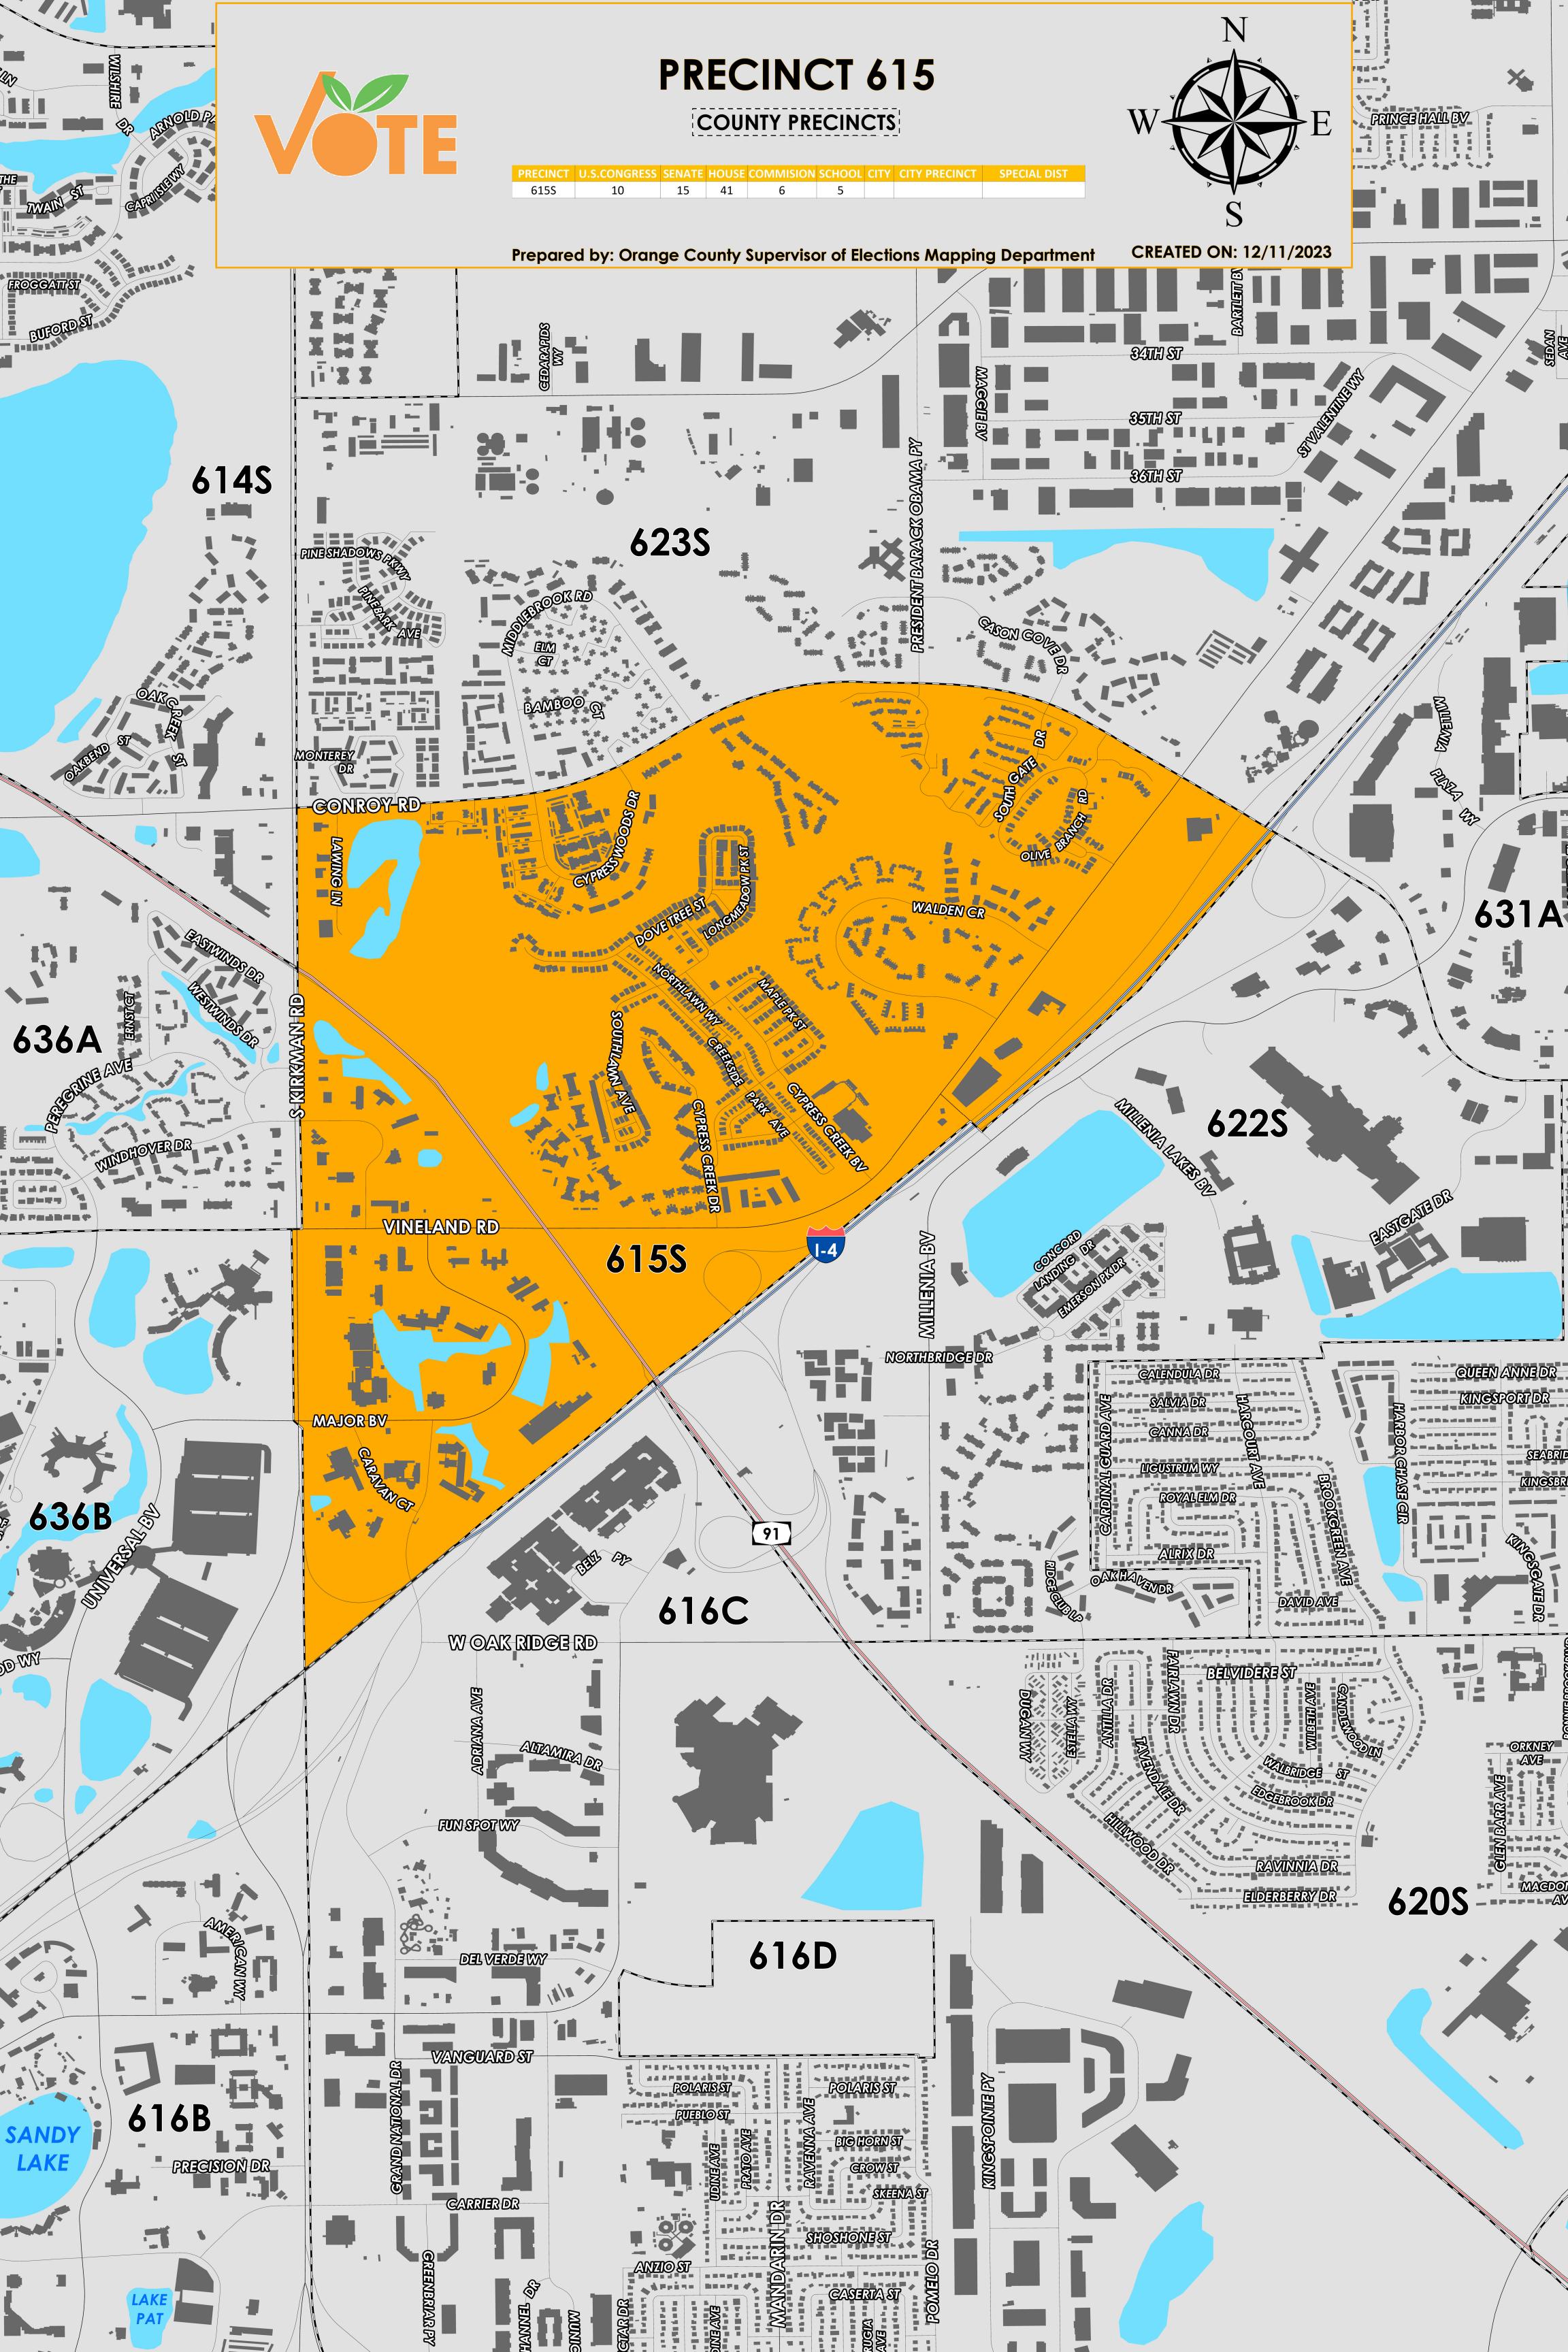

Precinct 615 (2024) northern boundary follows Conroy Road. The western boundary follows along South Kirkman Road. The southern boundary follows Interstate 4 and continues along the eastern boundary.

Precinct 615S is with district assignments of U.S. Congress 10, State Senate 15, State House 41, County Commission 6, and School Board 5.