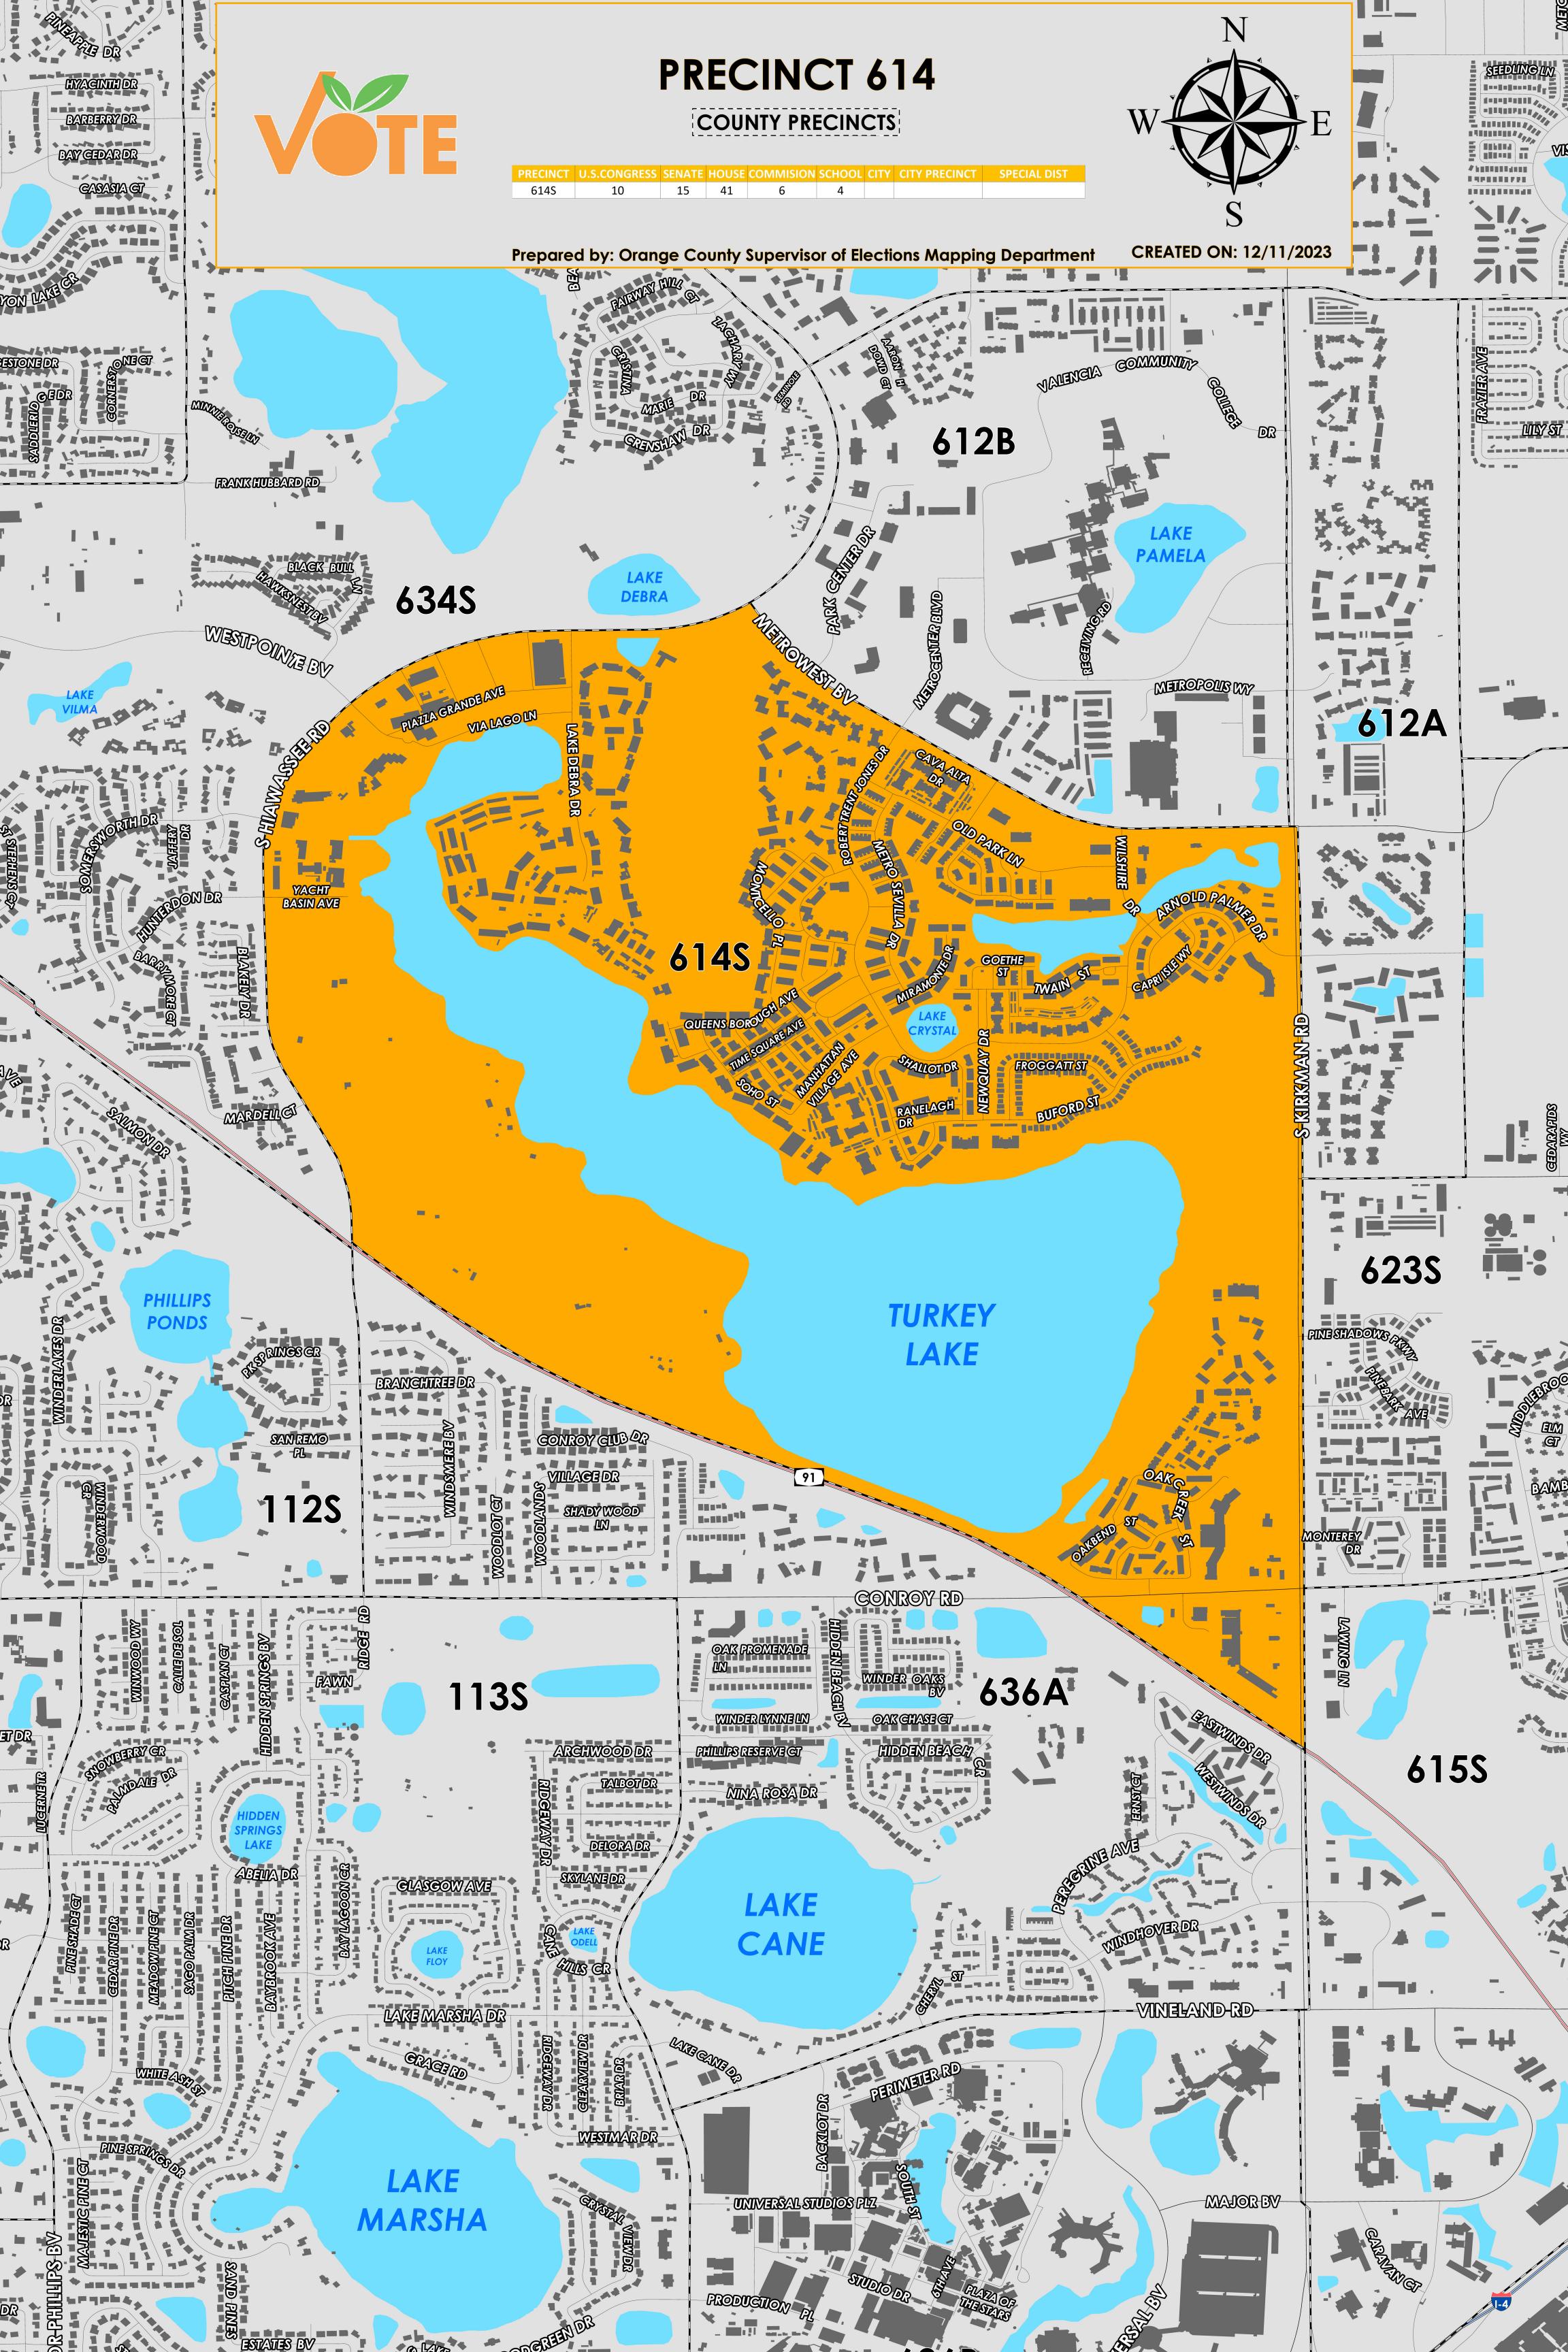

Precinct 614 (2024) northern boundary follows Metrowest Boulevard and South Hiawassee Road which continues along the western boundary. The southern boundary follows alongside the Florida Turnpike and south of Turkey Lake. The eastern boundary alongside South Kirkman Road.

Precinct 614 contains a sub precinct of:

614S is with district assignments of U.S. Congress 10, State Senate 15, State House 41, County Commission 6, and School Board 4.

For more detailed views of other county and municipal precincts, <u>visit the District and Precinct Maps</u> <u>page</u>. For more information about precinct boundaries, contact the <u>Orange County Supervisor of</u> <u>Elections office</u>

This map was produced by the Orange County Supervisor of Elections Mapping Department. Additional voter information can be found <u>on our website</u>.