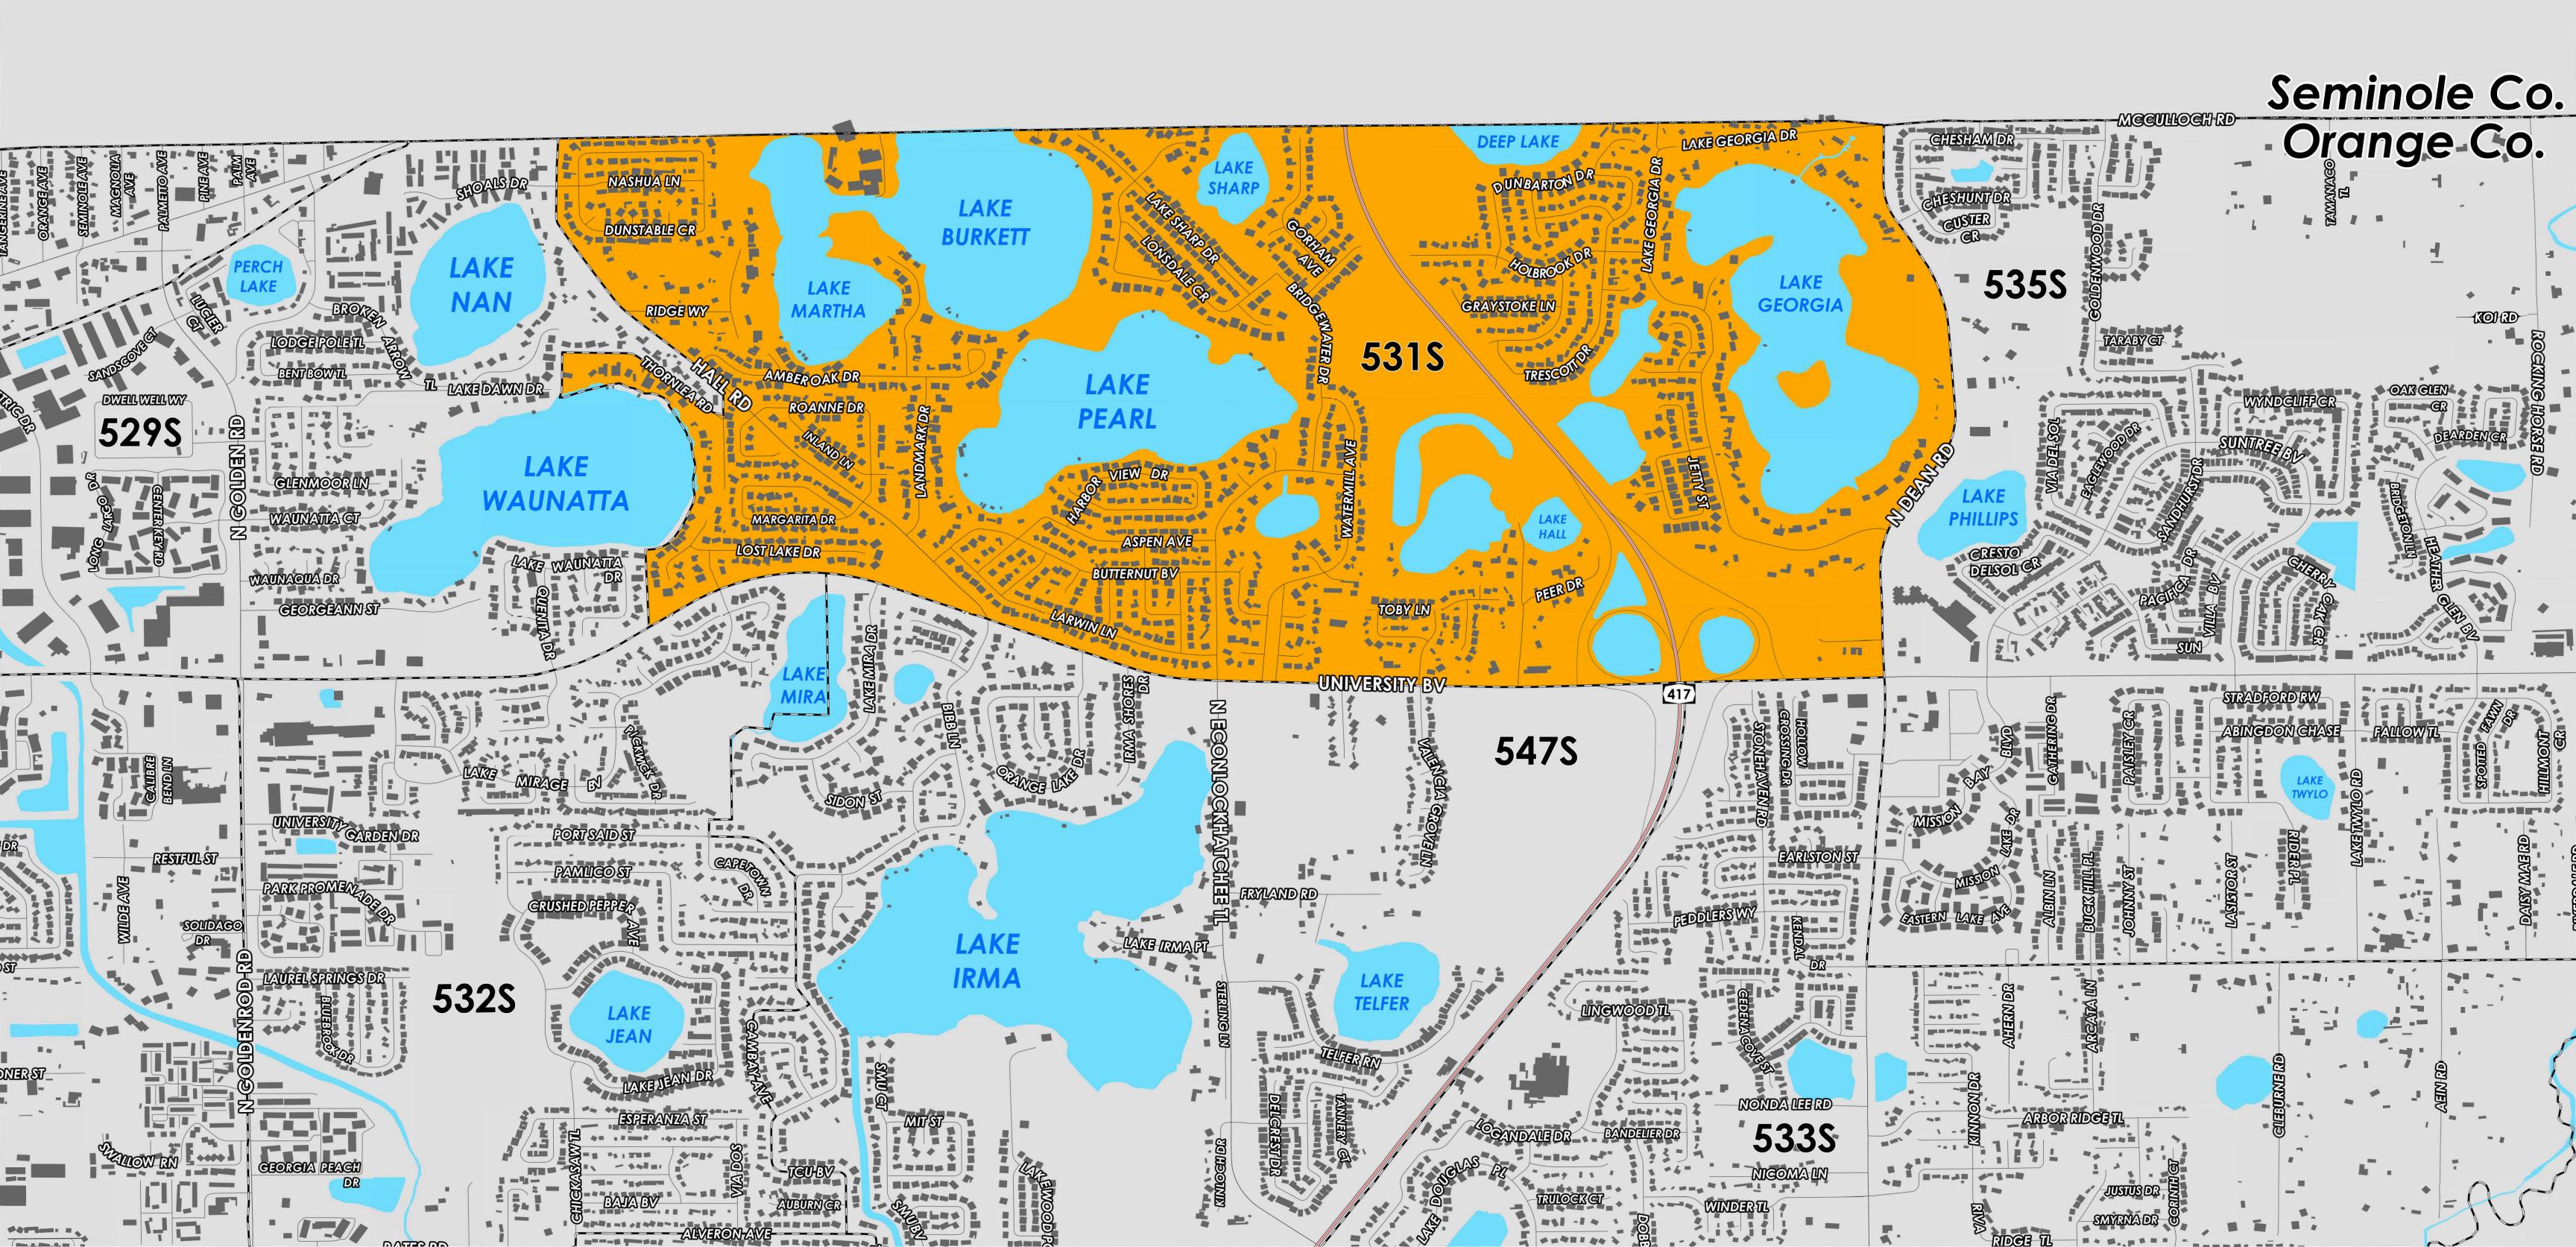

Precinct 531 (2024) northern boundary follows a combination along the Seminole/Orange County border and Thornlea Road. The western boundary follows Hall Road and extends along the western shoreline of Lake Waunatta. The southern boundary follows University Boulevard. The eastern boundary follows North Dean Road.

Precinct 531S is with district assignments of U.S. Congress 10, State Senate 17, State House 37, County Commission 5, and School Board 1.

For more detailed views of other county and municipal precincts, <u>visit the District and Precinct Maps</u> <u>page</u>. For more information about precinct boundaries, contact the <u>Orange County Supervisor of Elections office</u>