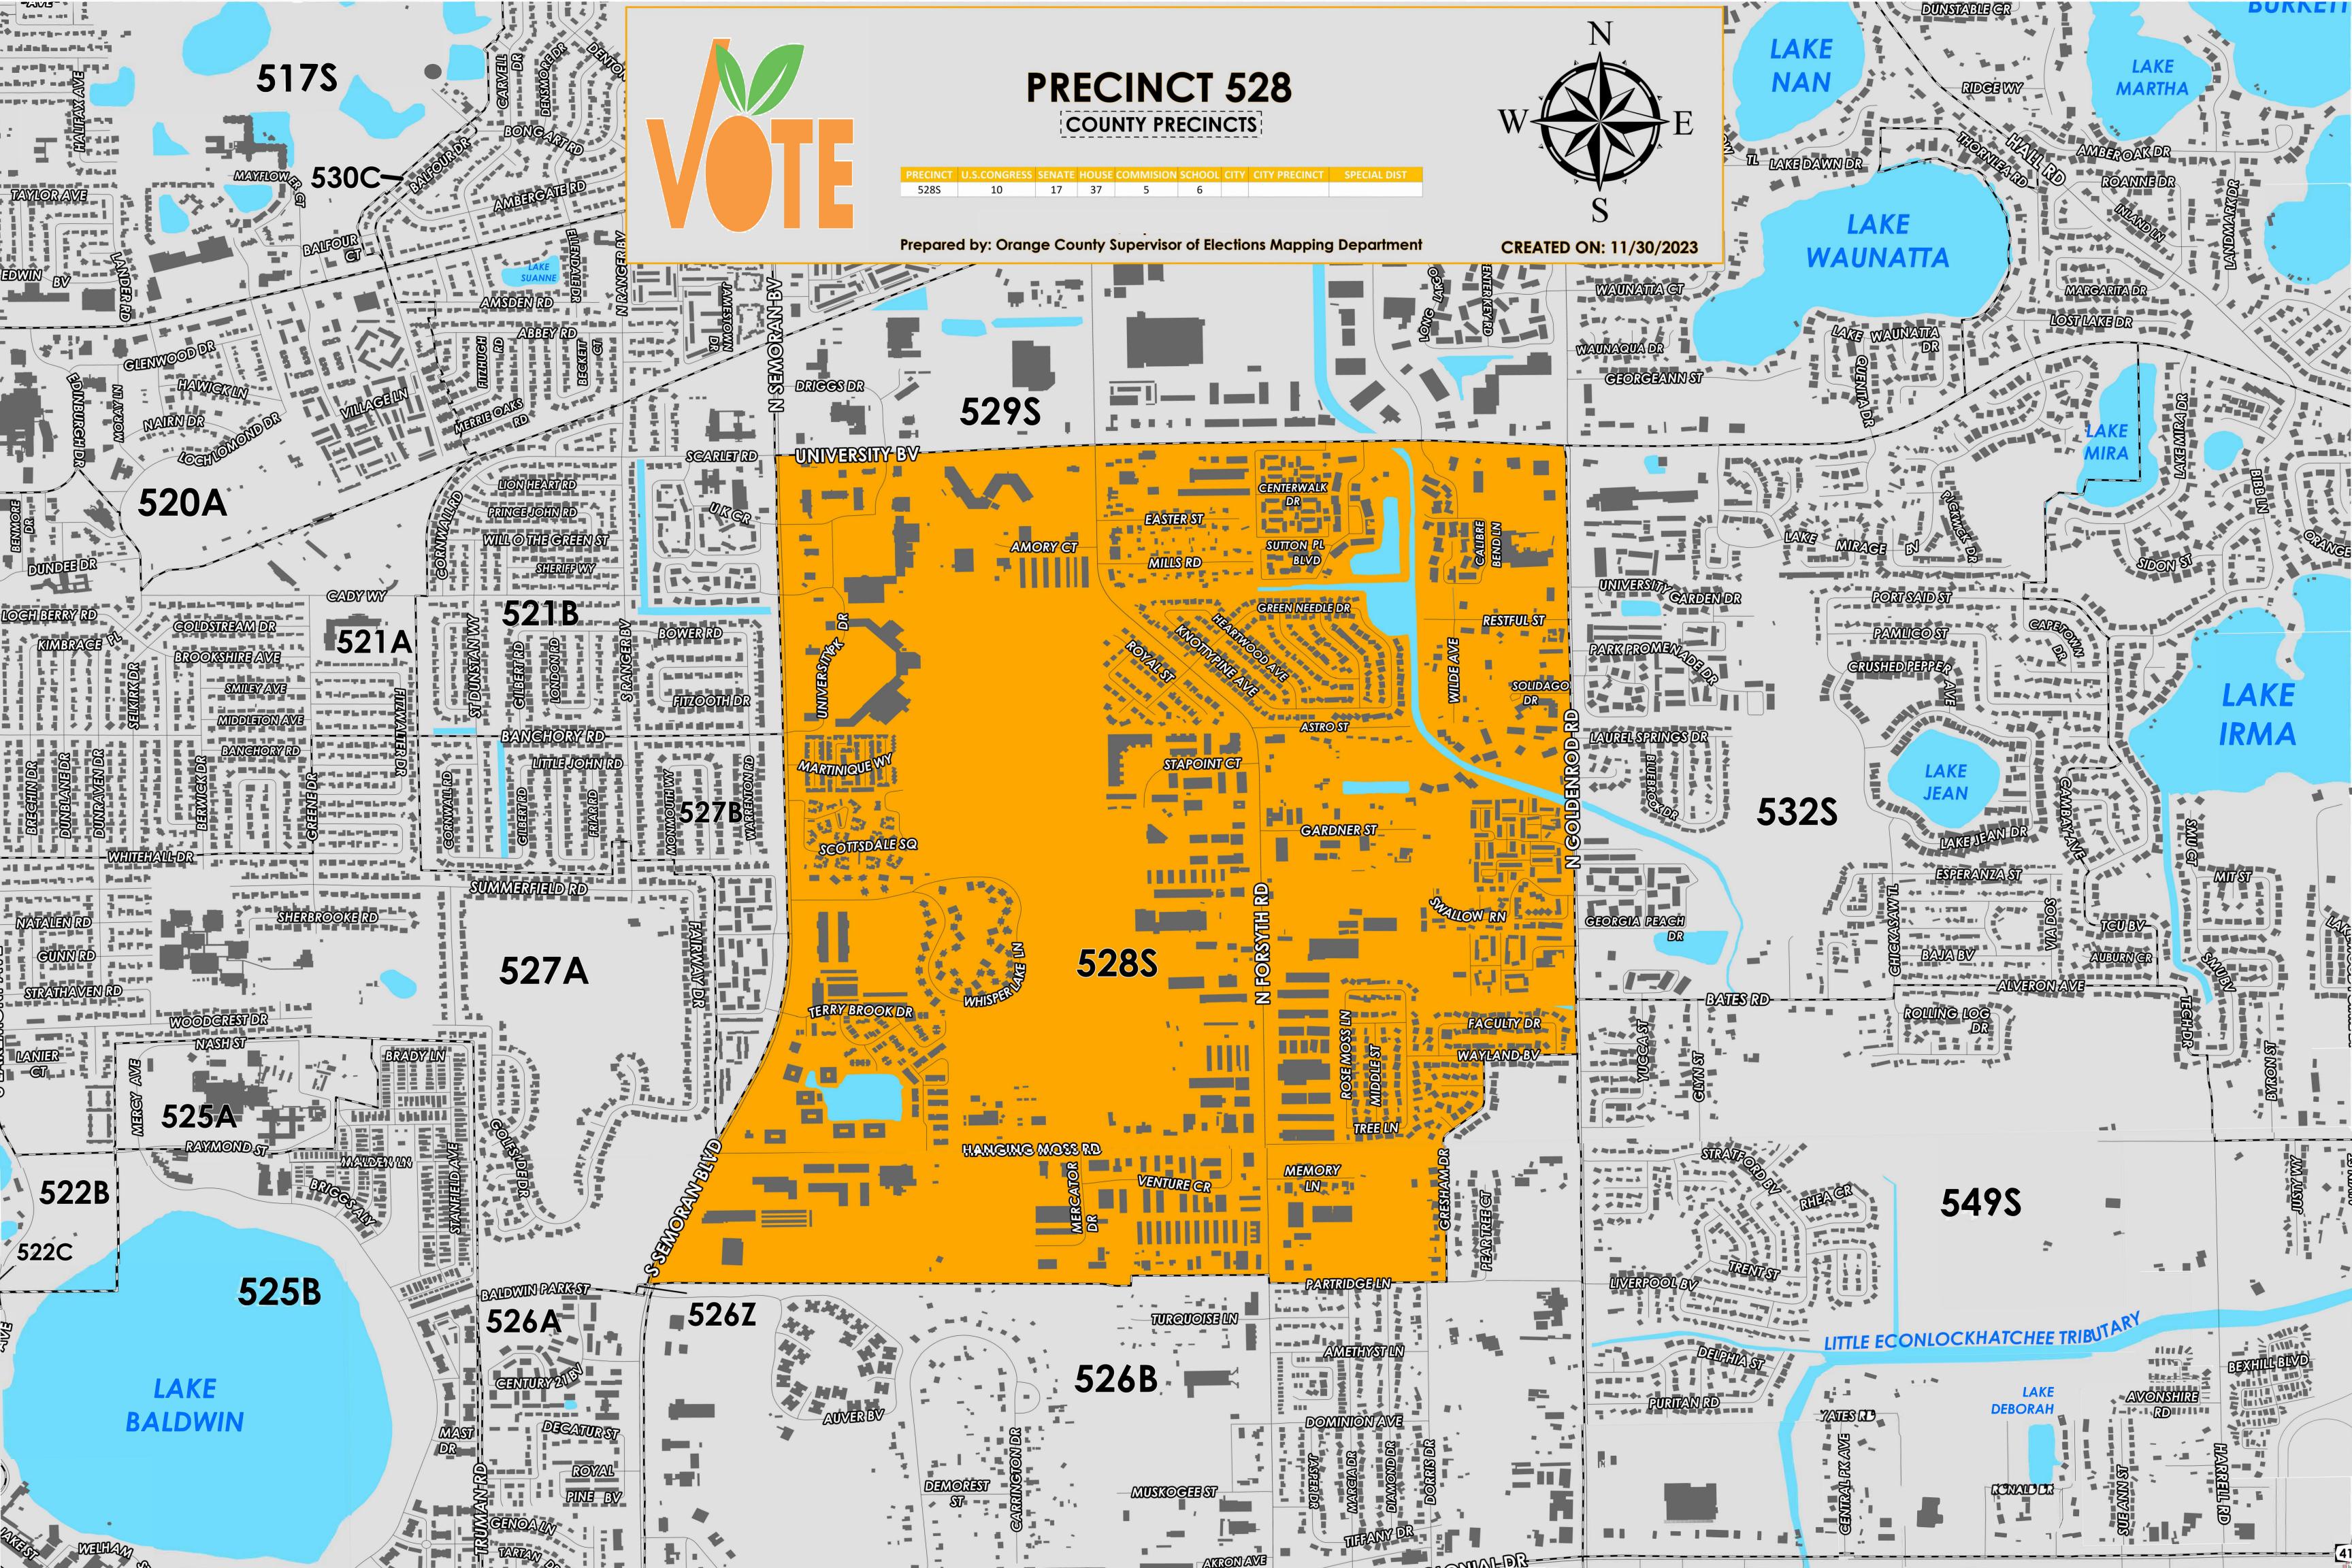

Precinct 528 (2024) northern boundary follows University Boulevard. The western boundary follows along South Semoran Boulevard. The southern boundary follows a combination of parallel north of Auvers Boulevard, and Turquoise Lane then continues to Partridge Lane and extends to Wayland Boulevard. The eastern boundary follows along North Goldenrod Road.

Precinct 528 contains a sub precinct of:

528S is with district assignments of U.S. Congress 10, State Senate 17, State House 37, County Commission 5, and School Board 6.

For more detailed views of other county and municipal precincts, <u>visit the District and Precinct Maps</u> <u>page</u>. For more information about precinct boundaries, contact the <u>Orange County Supervisor of</u> <u>Elections office</u>