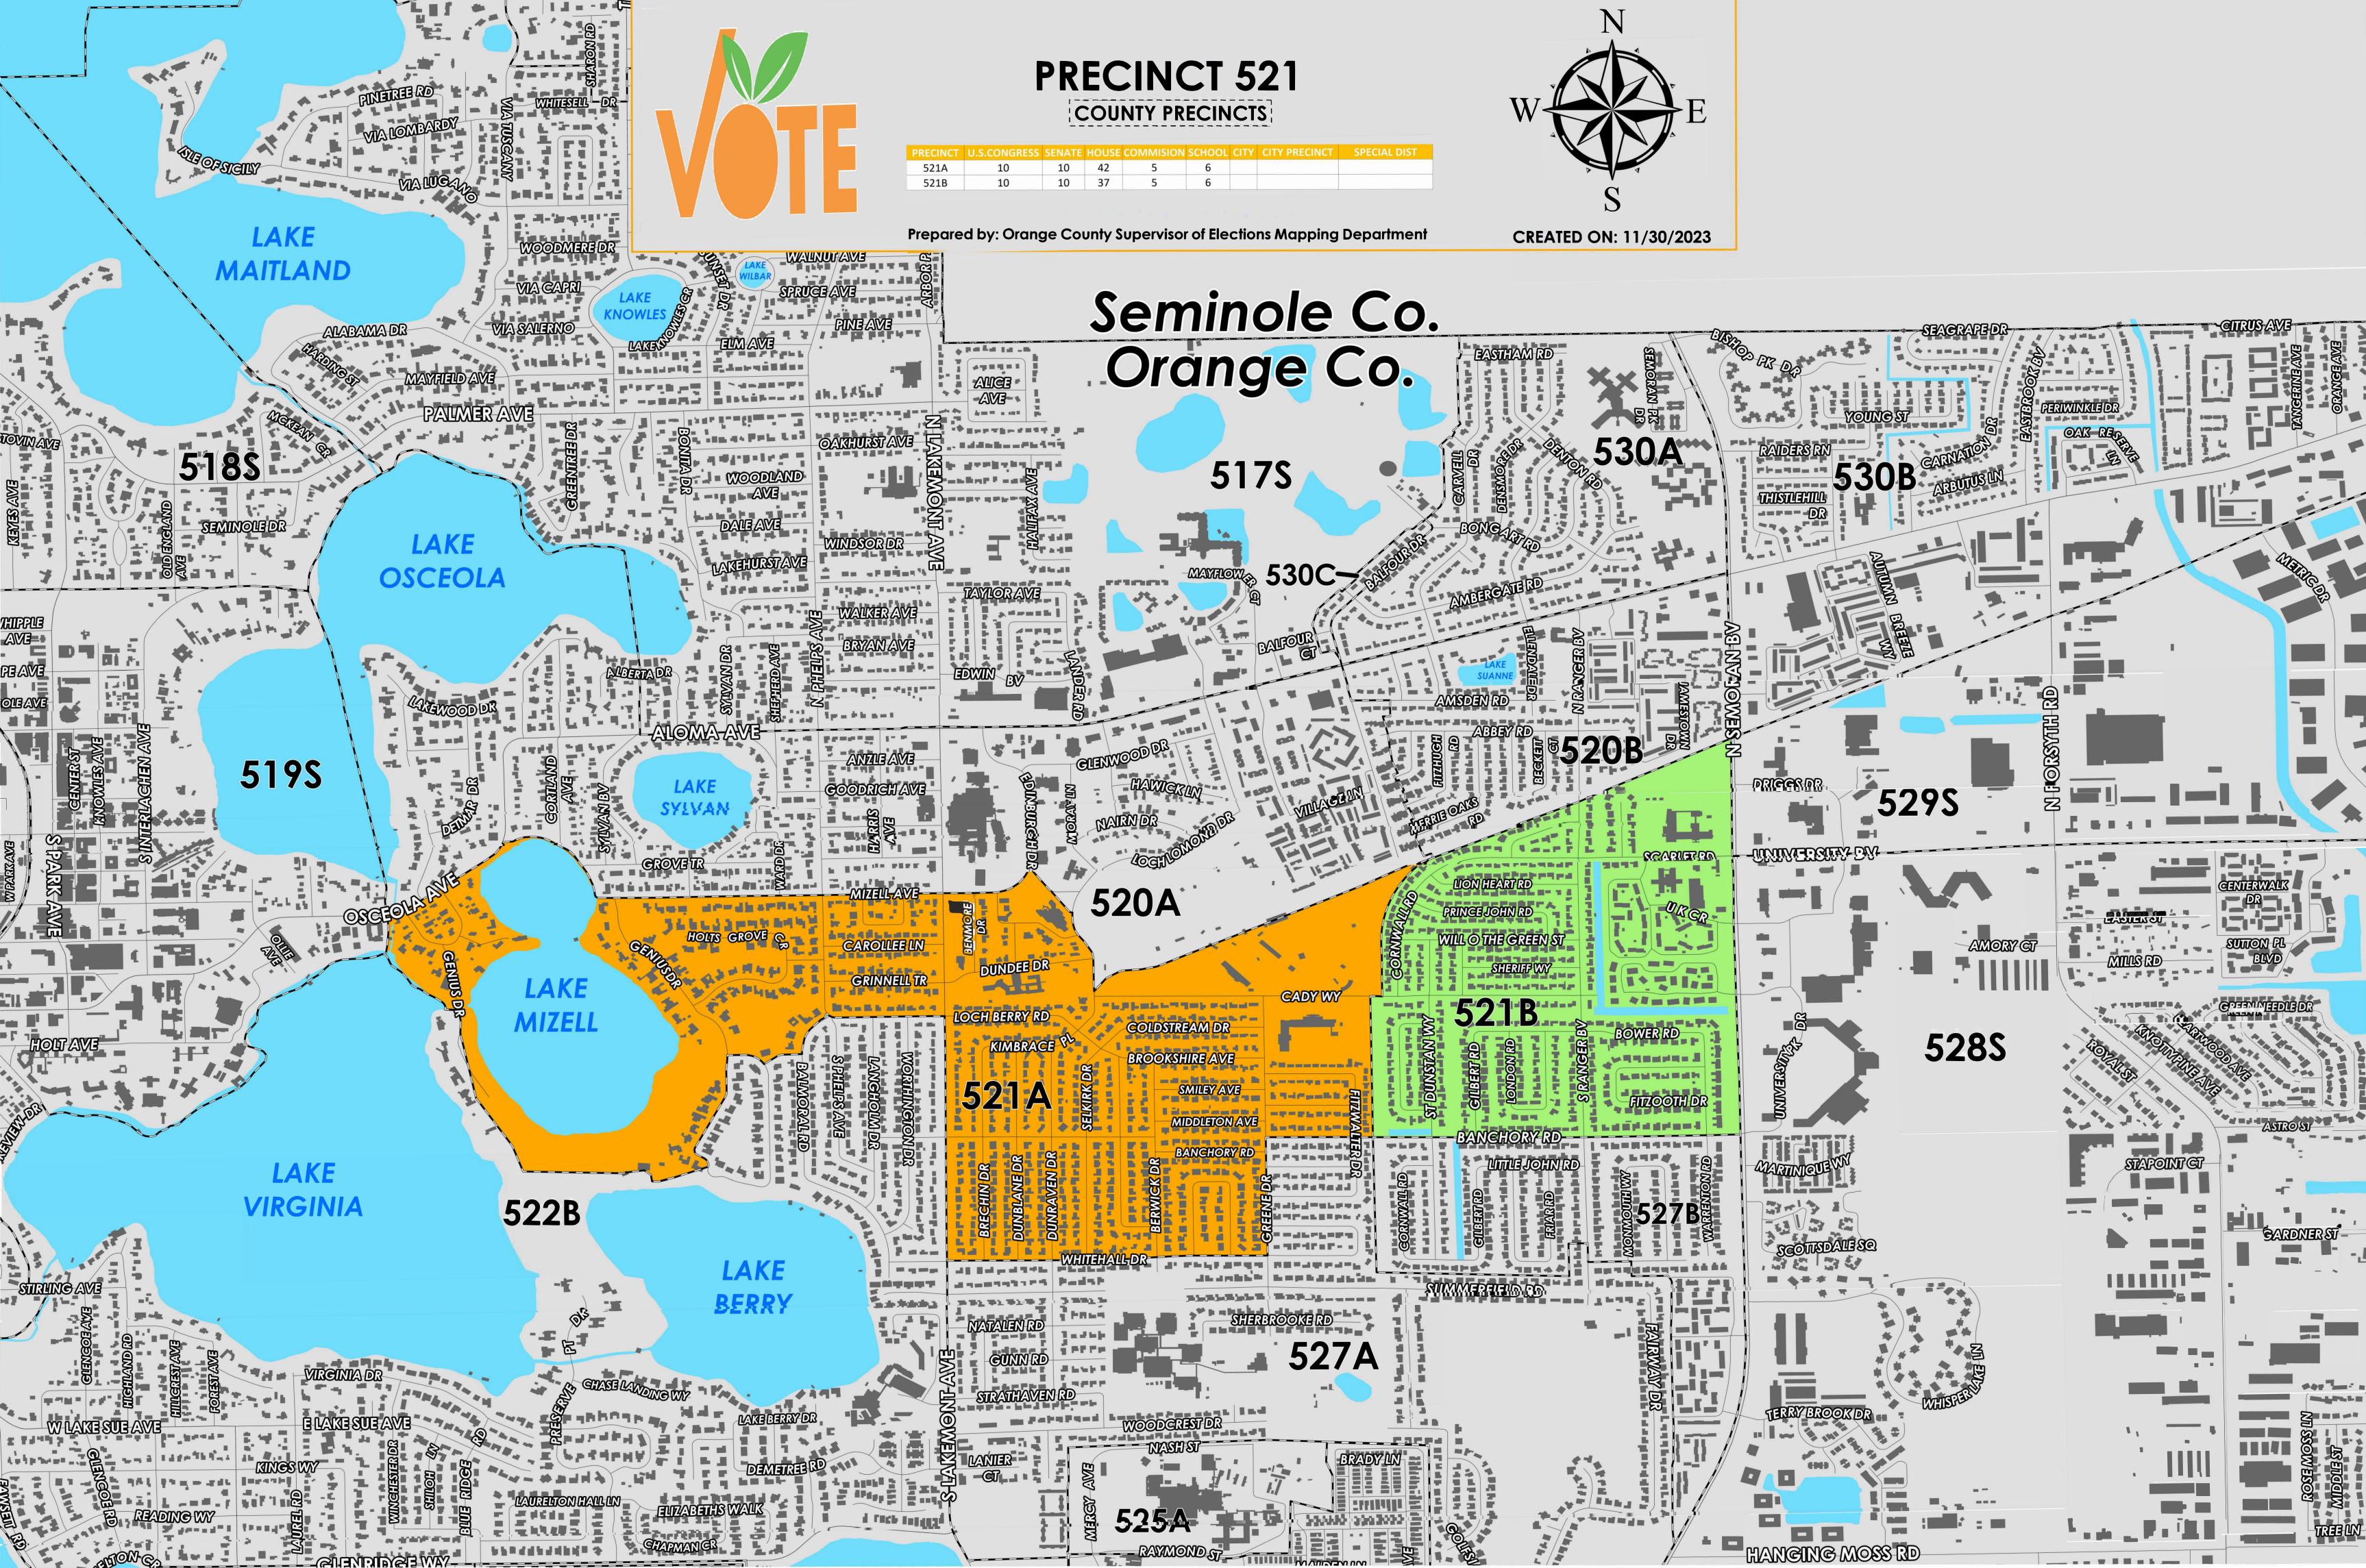

Precinct 521 (2024) northern boundary follows a combination of perpendicular north to Scarlet Road and Cady Way then continues to Mizell Avenue and Osceola Avenue. The western boundary follows a combination alongside the eastern shoreline of Lake Virginia and extend to South Lakemont Avenue. The southern boundary follows Genius Drive, Loch Berry Road, Whitehall Drive, and extends to Banchory Road. The eastern boundary follows Genius Drive, Greene Drive and extends to South Semoran Boulevard.

Precinct 521 contains sub precincts of:

521A is with district assignments of U.S. Congress 10, State Senate 10, State House 42, County Commission 5, and School Board 6.

521B is with district assignments of U.S. Congress 10, State Senate 10, State House 37, County Commission 5, and School Board 6.