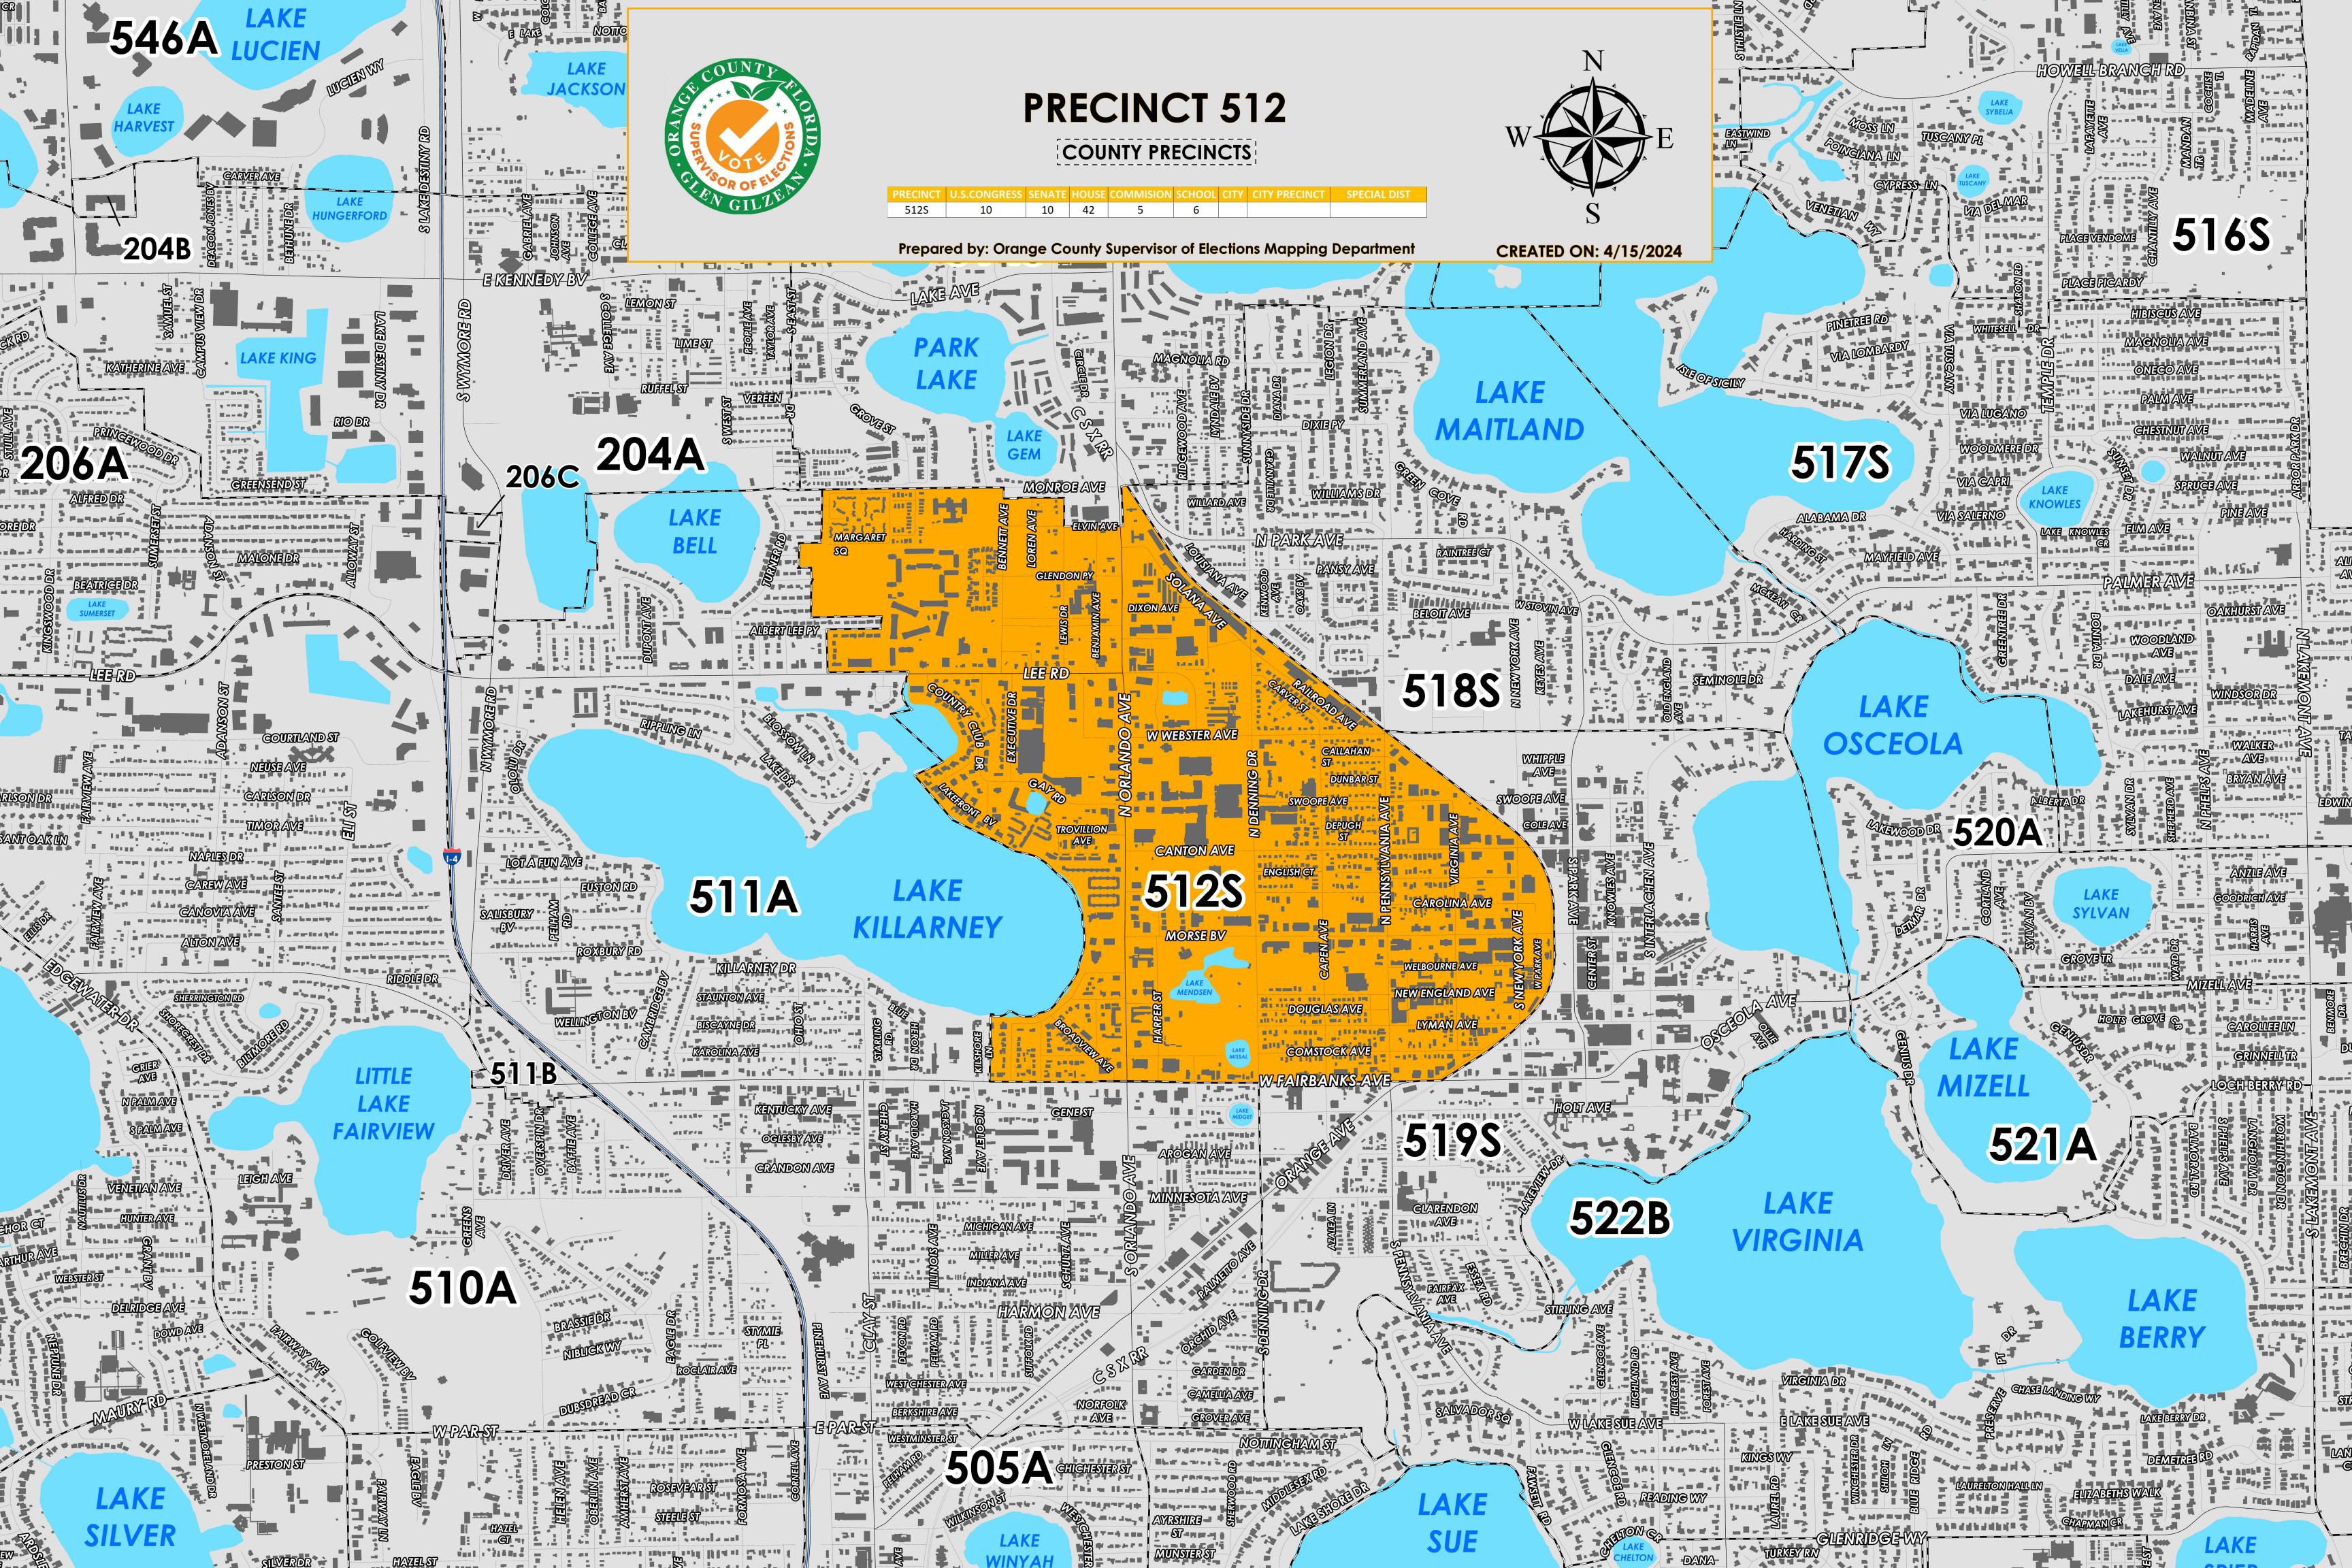

Precinct 512 (2024) northern boundary follows a combination of an area southwest of Alpine Drive, Elvin Avenue, then continues along Monroe Avenue. The western boundary follows a combination parallel west of Margaret Square, the eastern shoreline of Lake Killarney then parallel east of Kilshore Lane. The southern boundary follows West Fairbanks Avenue. The eastern boundary follows a combination parallel west of South Park Avenue, parallel east of Railroad Avenue and Solana Avenue then extends east of North Park Avenue.

Precinct 512S is with district assignments of U.S. Congress 10, State Senate 10, State House 42, County Commission 5, and School Board 6.

For more detailed views of other county and municipal precincts, <u>visit the District and Precinct Maps</u> <u>page</u>. For more information about precinct boundaries, contact the <u>Orange County Supervisor of Elections office</u>