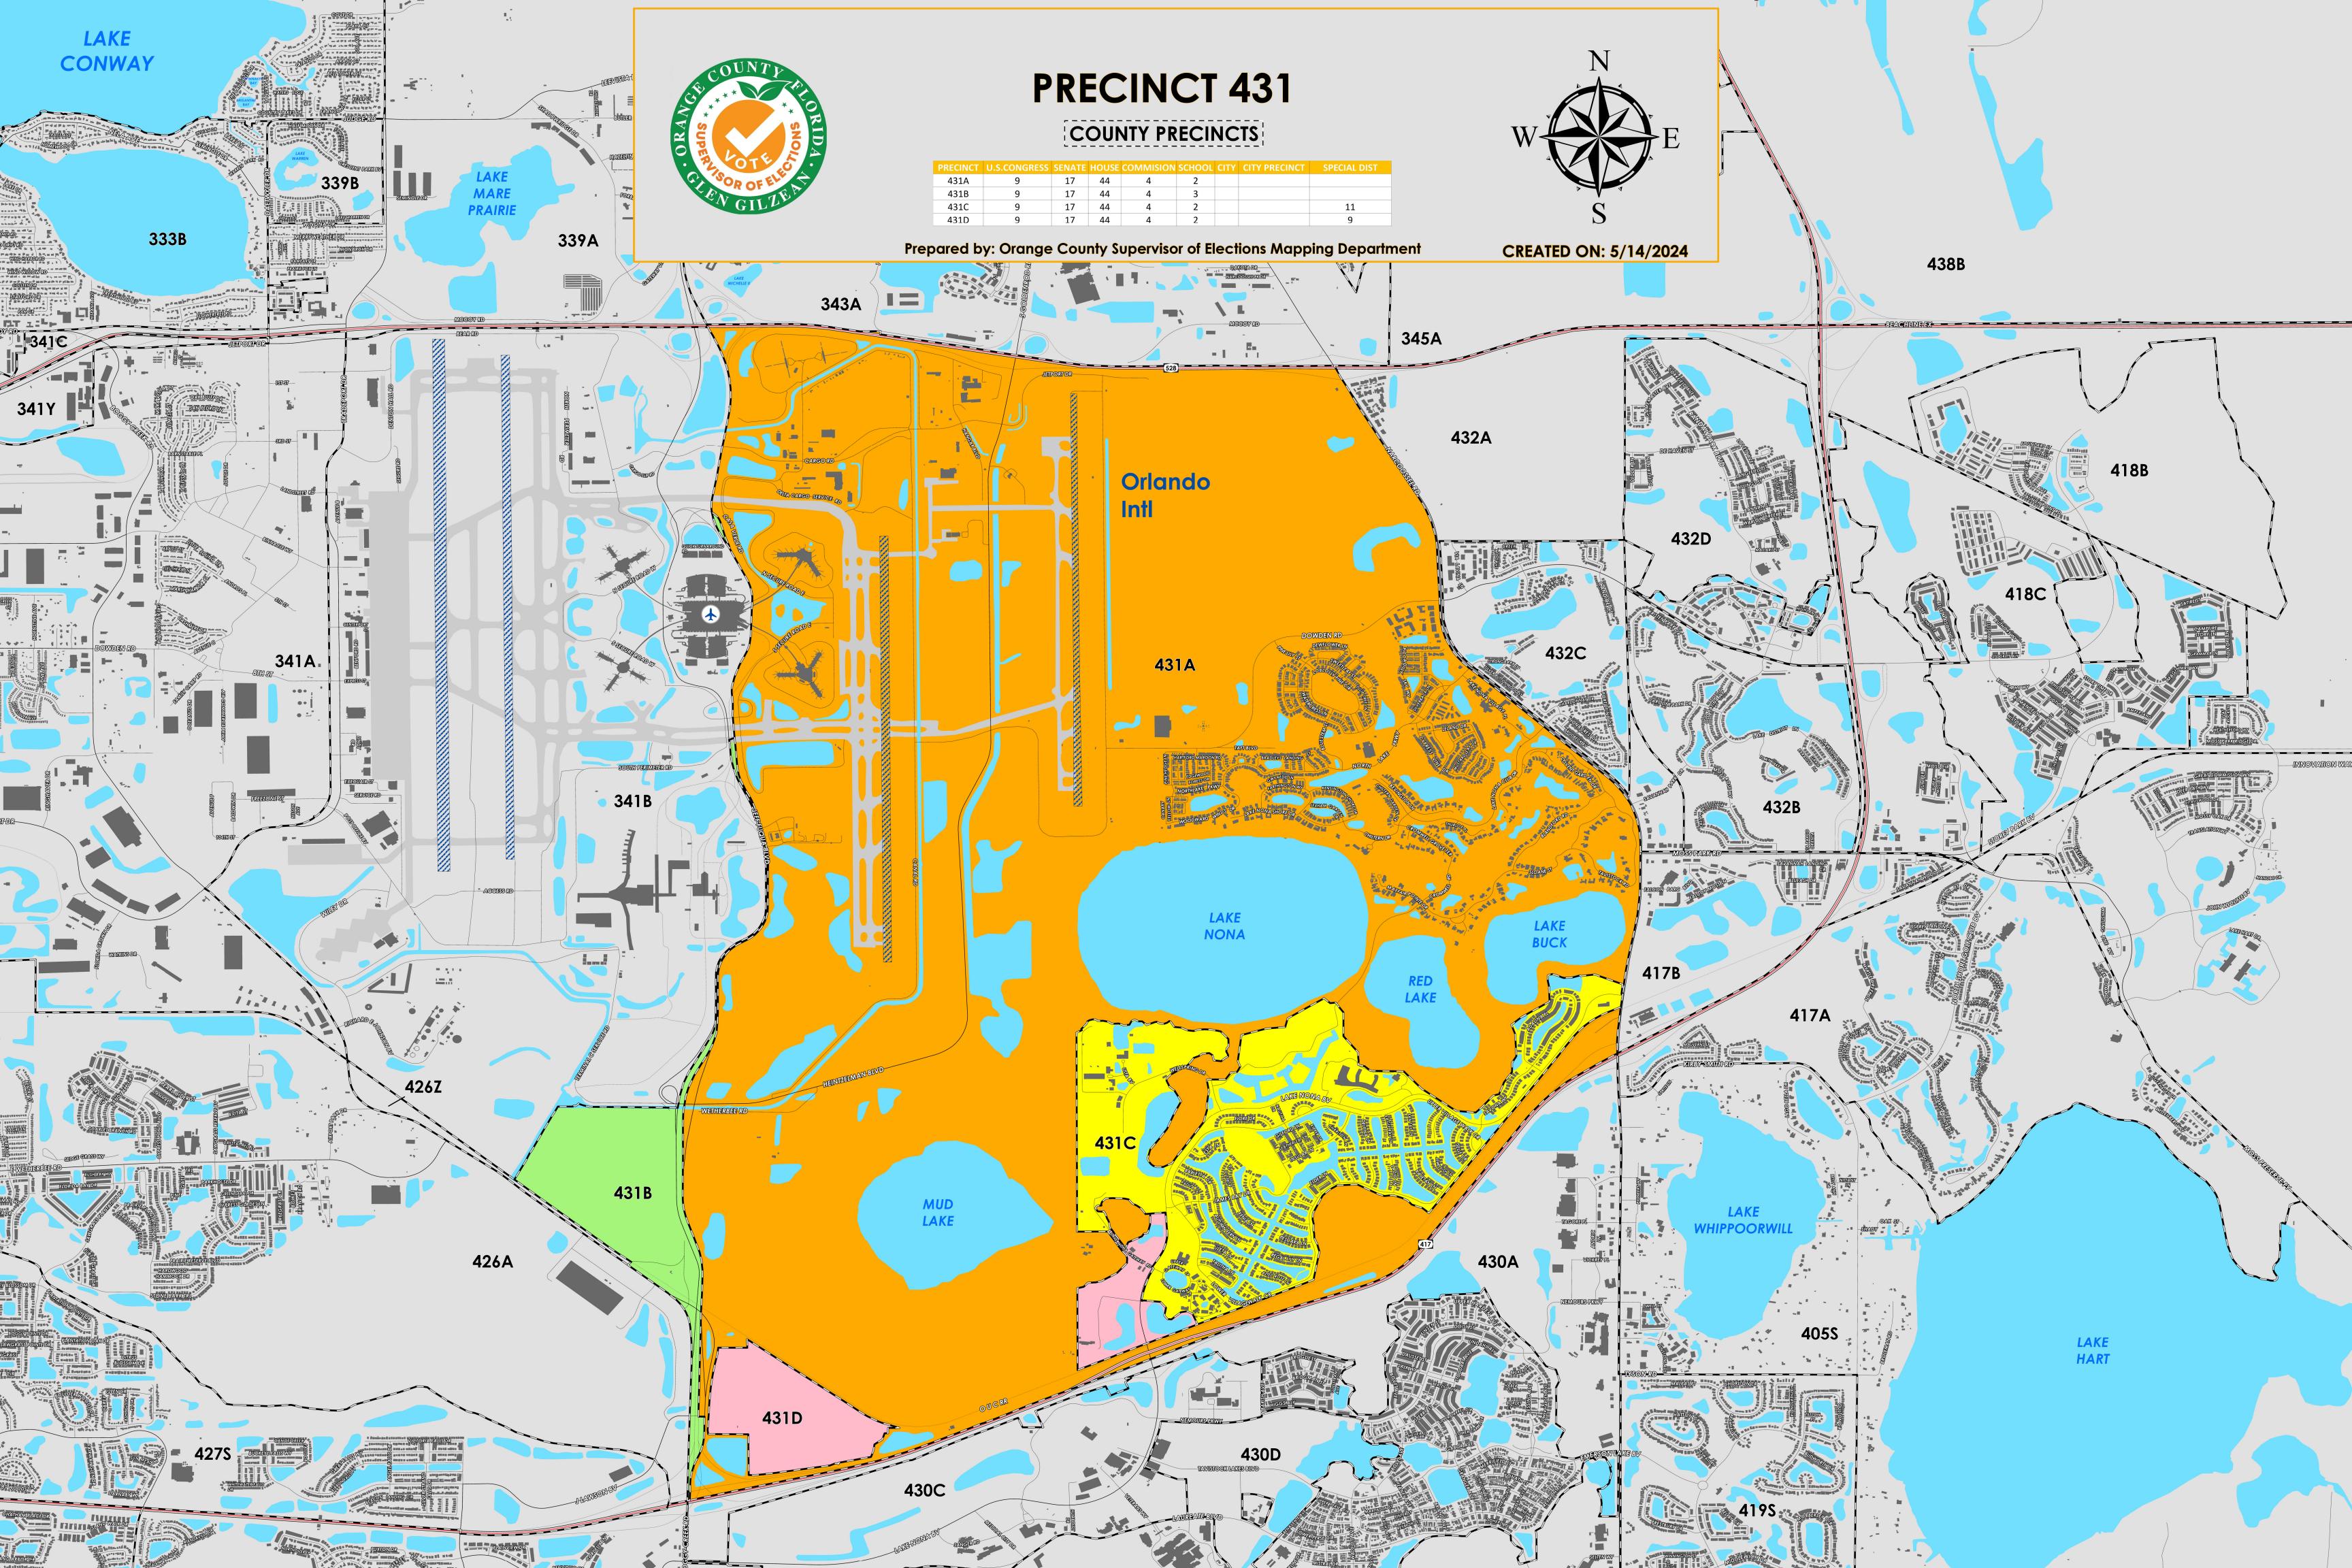

Precinct 431 (2024) northern boundary follows along State Road 528. The western boundary follows along Jeff Fuqua Boulevard and continues onto Boggy Creek Road. The southern boundary follows along State Road 417, and the eastern boundary follows along Narcoossee Road.

Precinct 431 contains sub precincts of:

431A is with district assignments of U.S. Congress 9, State Senate 17, State House 44, County Commission 4, and School Board 2.

431B is with district assignments of U.S. Congress 9, State Senate 17, State House 44, County Commission 4, and School Board 3.

431C is with district assignments of U.S. Congress 9, State Senate 17, State House 44, County Commission 4, School Board 2 and Special District 11.

431D is with district assignments of U.S. Congress 9, State Senate 17, State House 44, County Commission 4, School Board 2 and Special District 9.