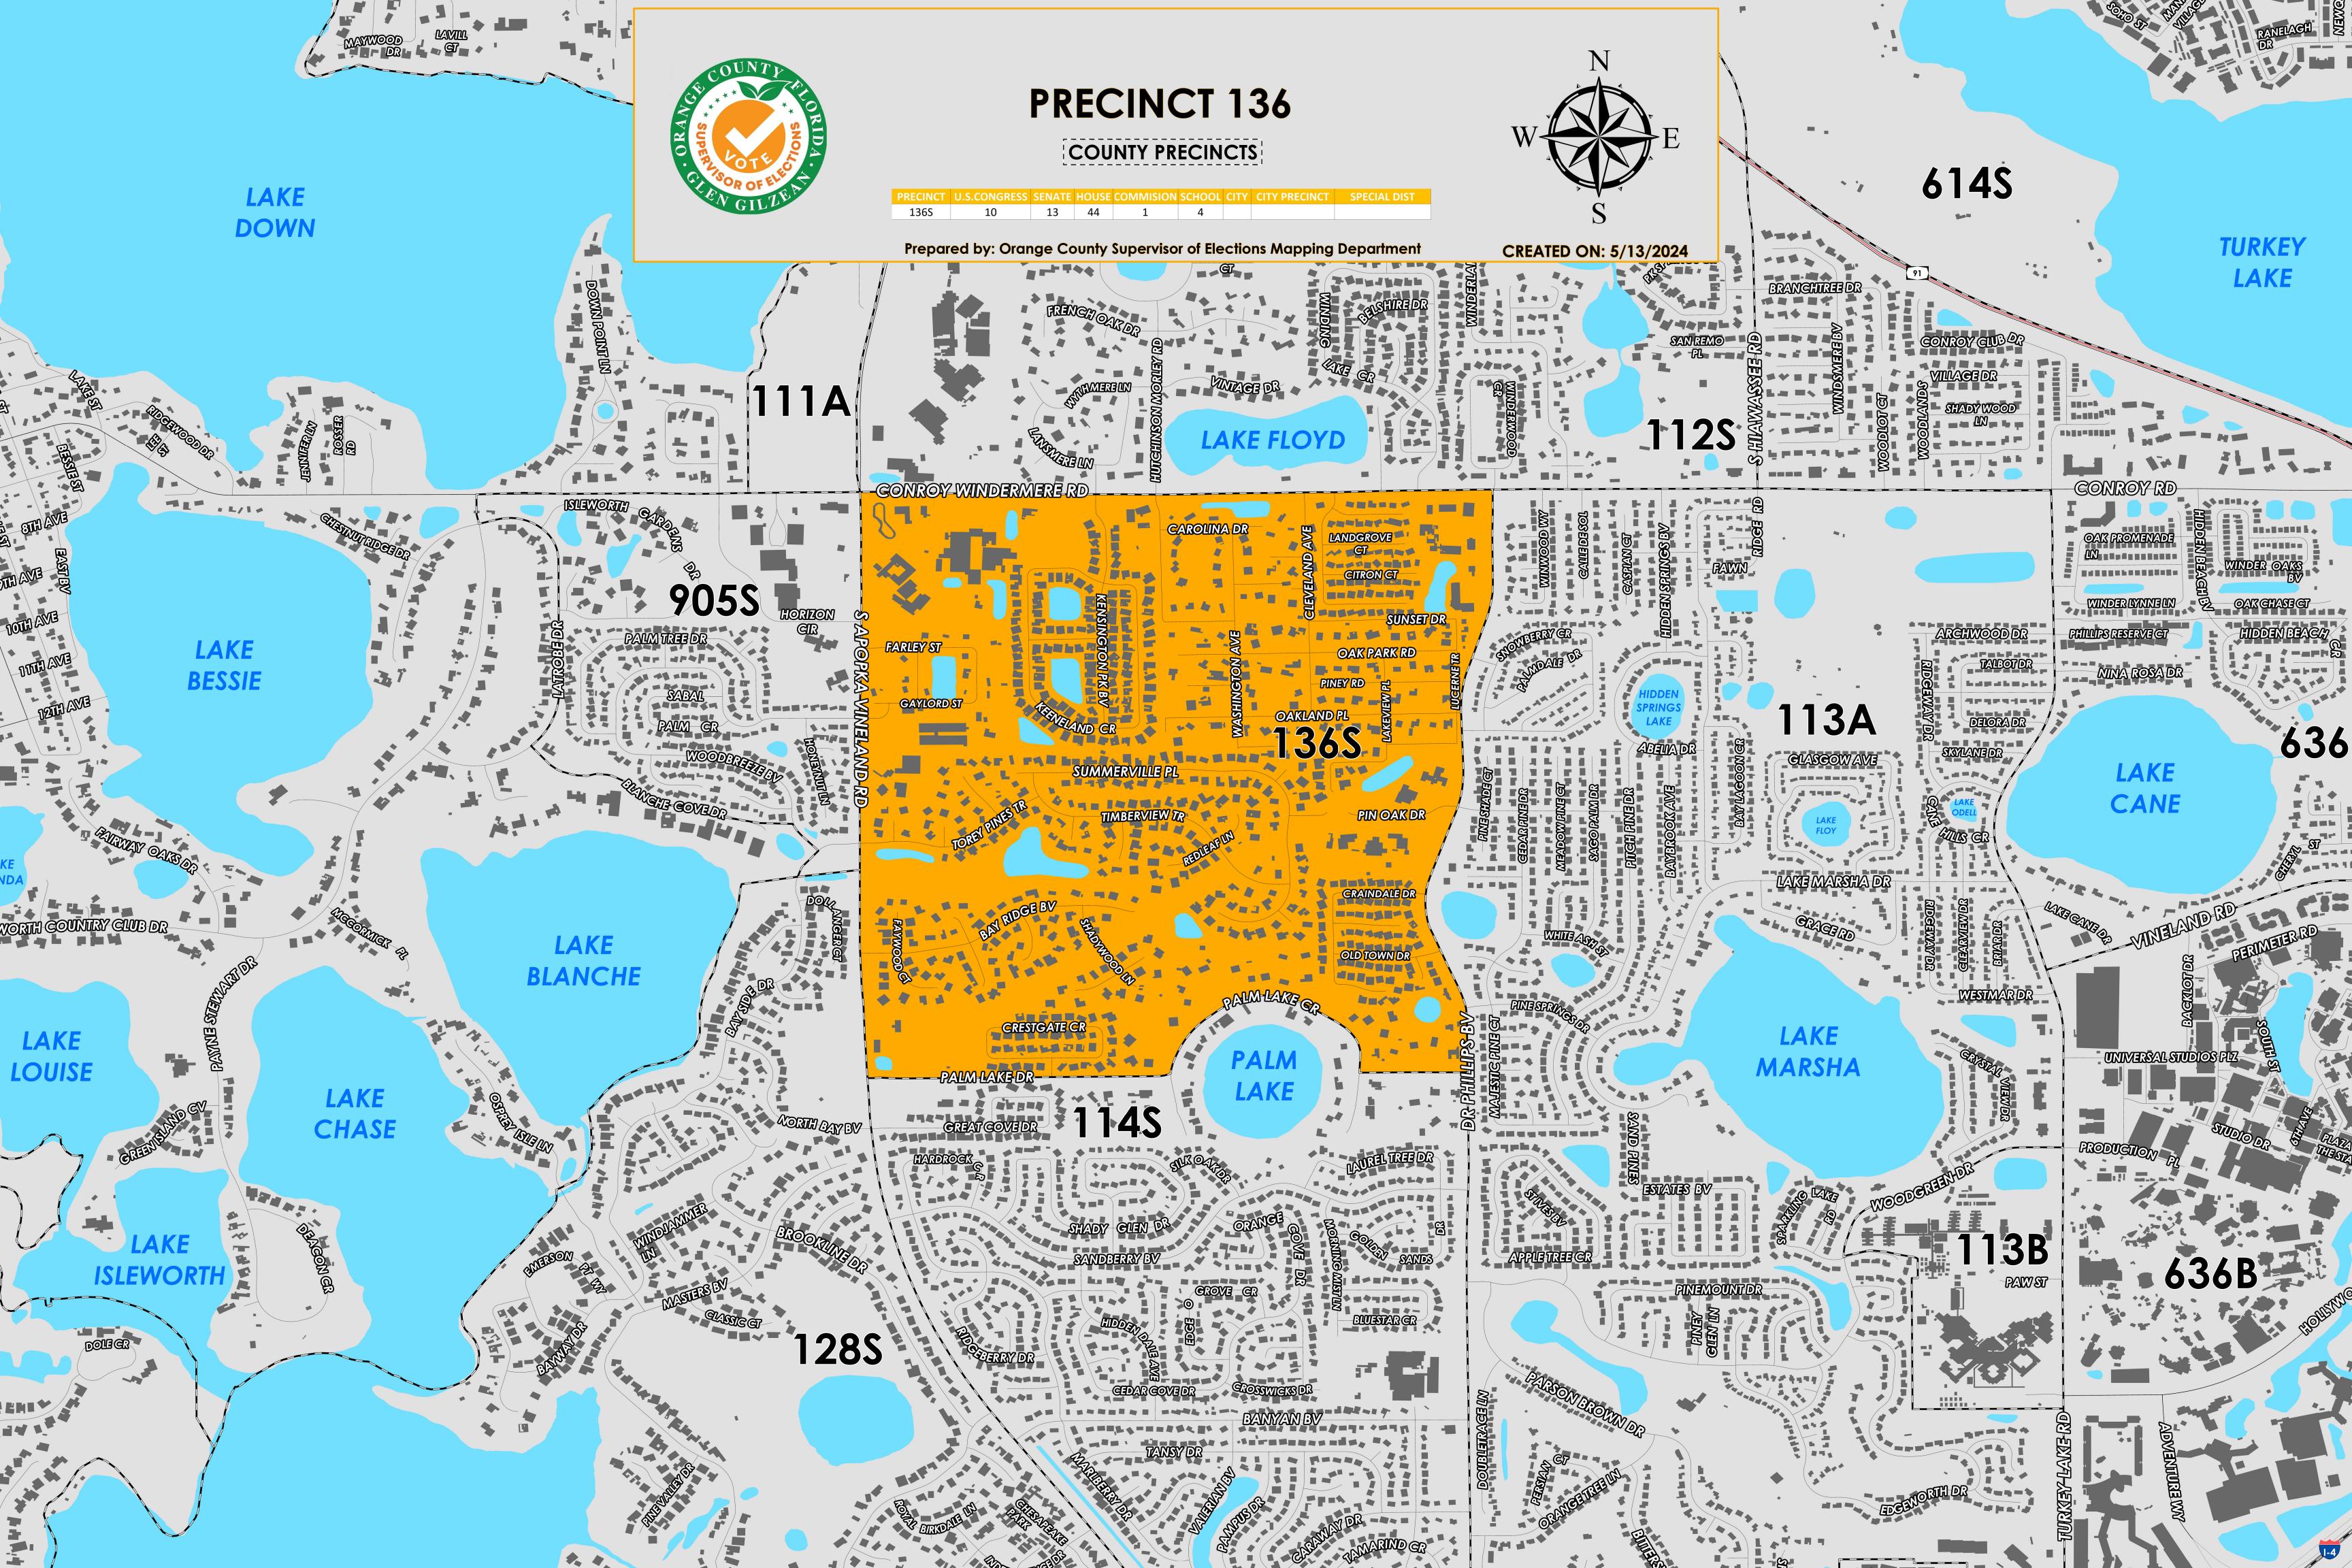

Precinct 136 (2024) northern boundary follows Conroy Windermere Road. The western boundary follows South Apopka Vineland Road. The southern boundary follows Palm Lake Drive and extends to Palm Lake Circle. The eastern boundary follows along Dr. Phillips Boulevard.

Precinct 136S is with district assignments of U.S. Congress 10, State Senate 13, State House 44, County Commission 1, and School Board 4.

For more detailed views of other county and municipal precincts, <u>visit the District and Precinct Maps</u> <u>page</u>. For more information about precinct boundaries, contact the <u>Orange County Supervisor of Elections office</u>

This map was produced by the Orange County Supervisor of Elections Mapping Department. Additional voter information can be found <u>on our website</u>.