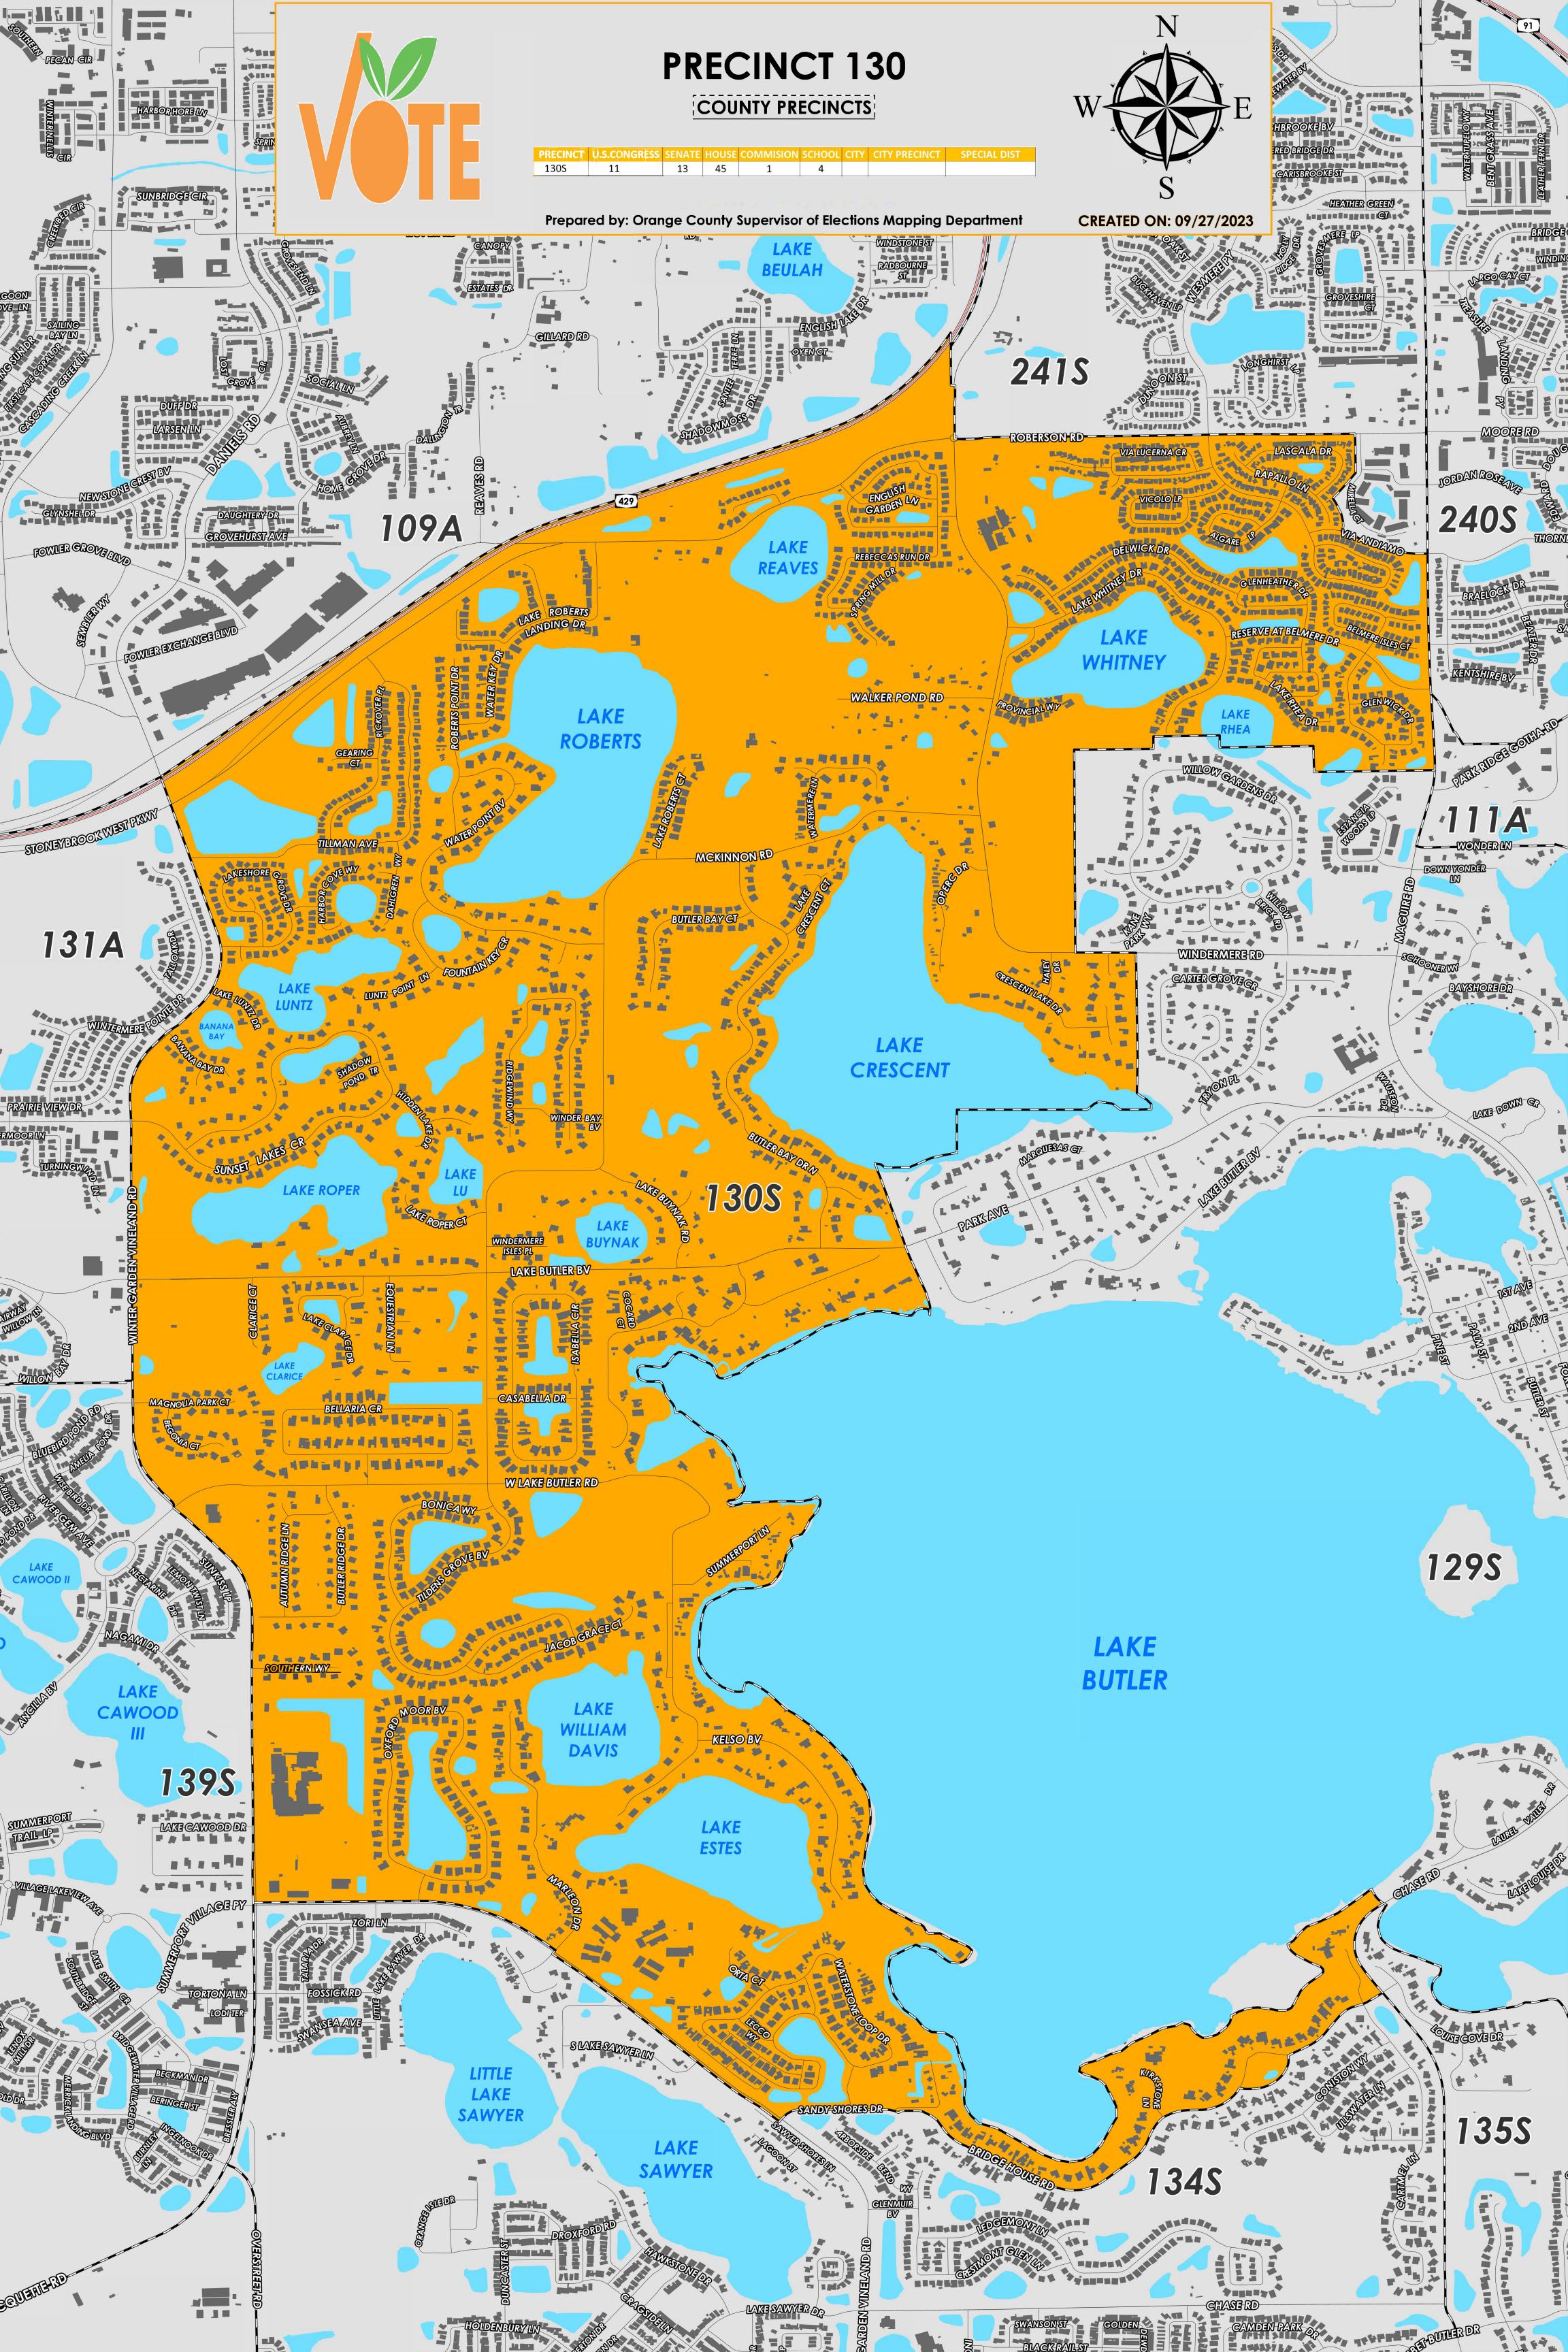

Precinct 130 (2024) northern boundary follows along Via Andiamo and Roberson Road and continues along State Road 429. The western boundary follows along Winter Garden Vineland Road. The southern boundary follows Grado Path, Sandy Shores Drive and Bridge House Road then continues along the southern section of Lake Butler and extends to Chase Road. The eastern boundary follows the western shoreline of Lake Butler, the southern section of Lake Crescent, then continues parallel east of Windermere Road and extends to Maguire Road.

Precinct 130S is with district assignments of U.S. Congress 11, State Senate 13, State House 45, County Commission 1, and School Board 4.

For more detailed views of other county and municipal precincts, <u>visit the District and Precinct Maps</u> <u>page</u>. For more information about precinct boundaries, contact the <u>Orange County Supervisor of Elections office</u>