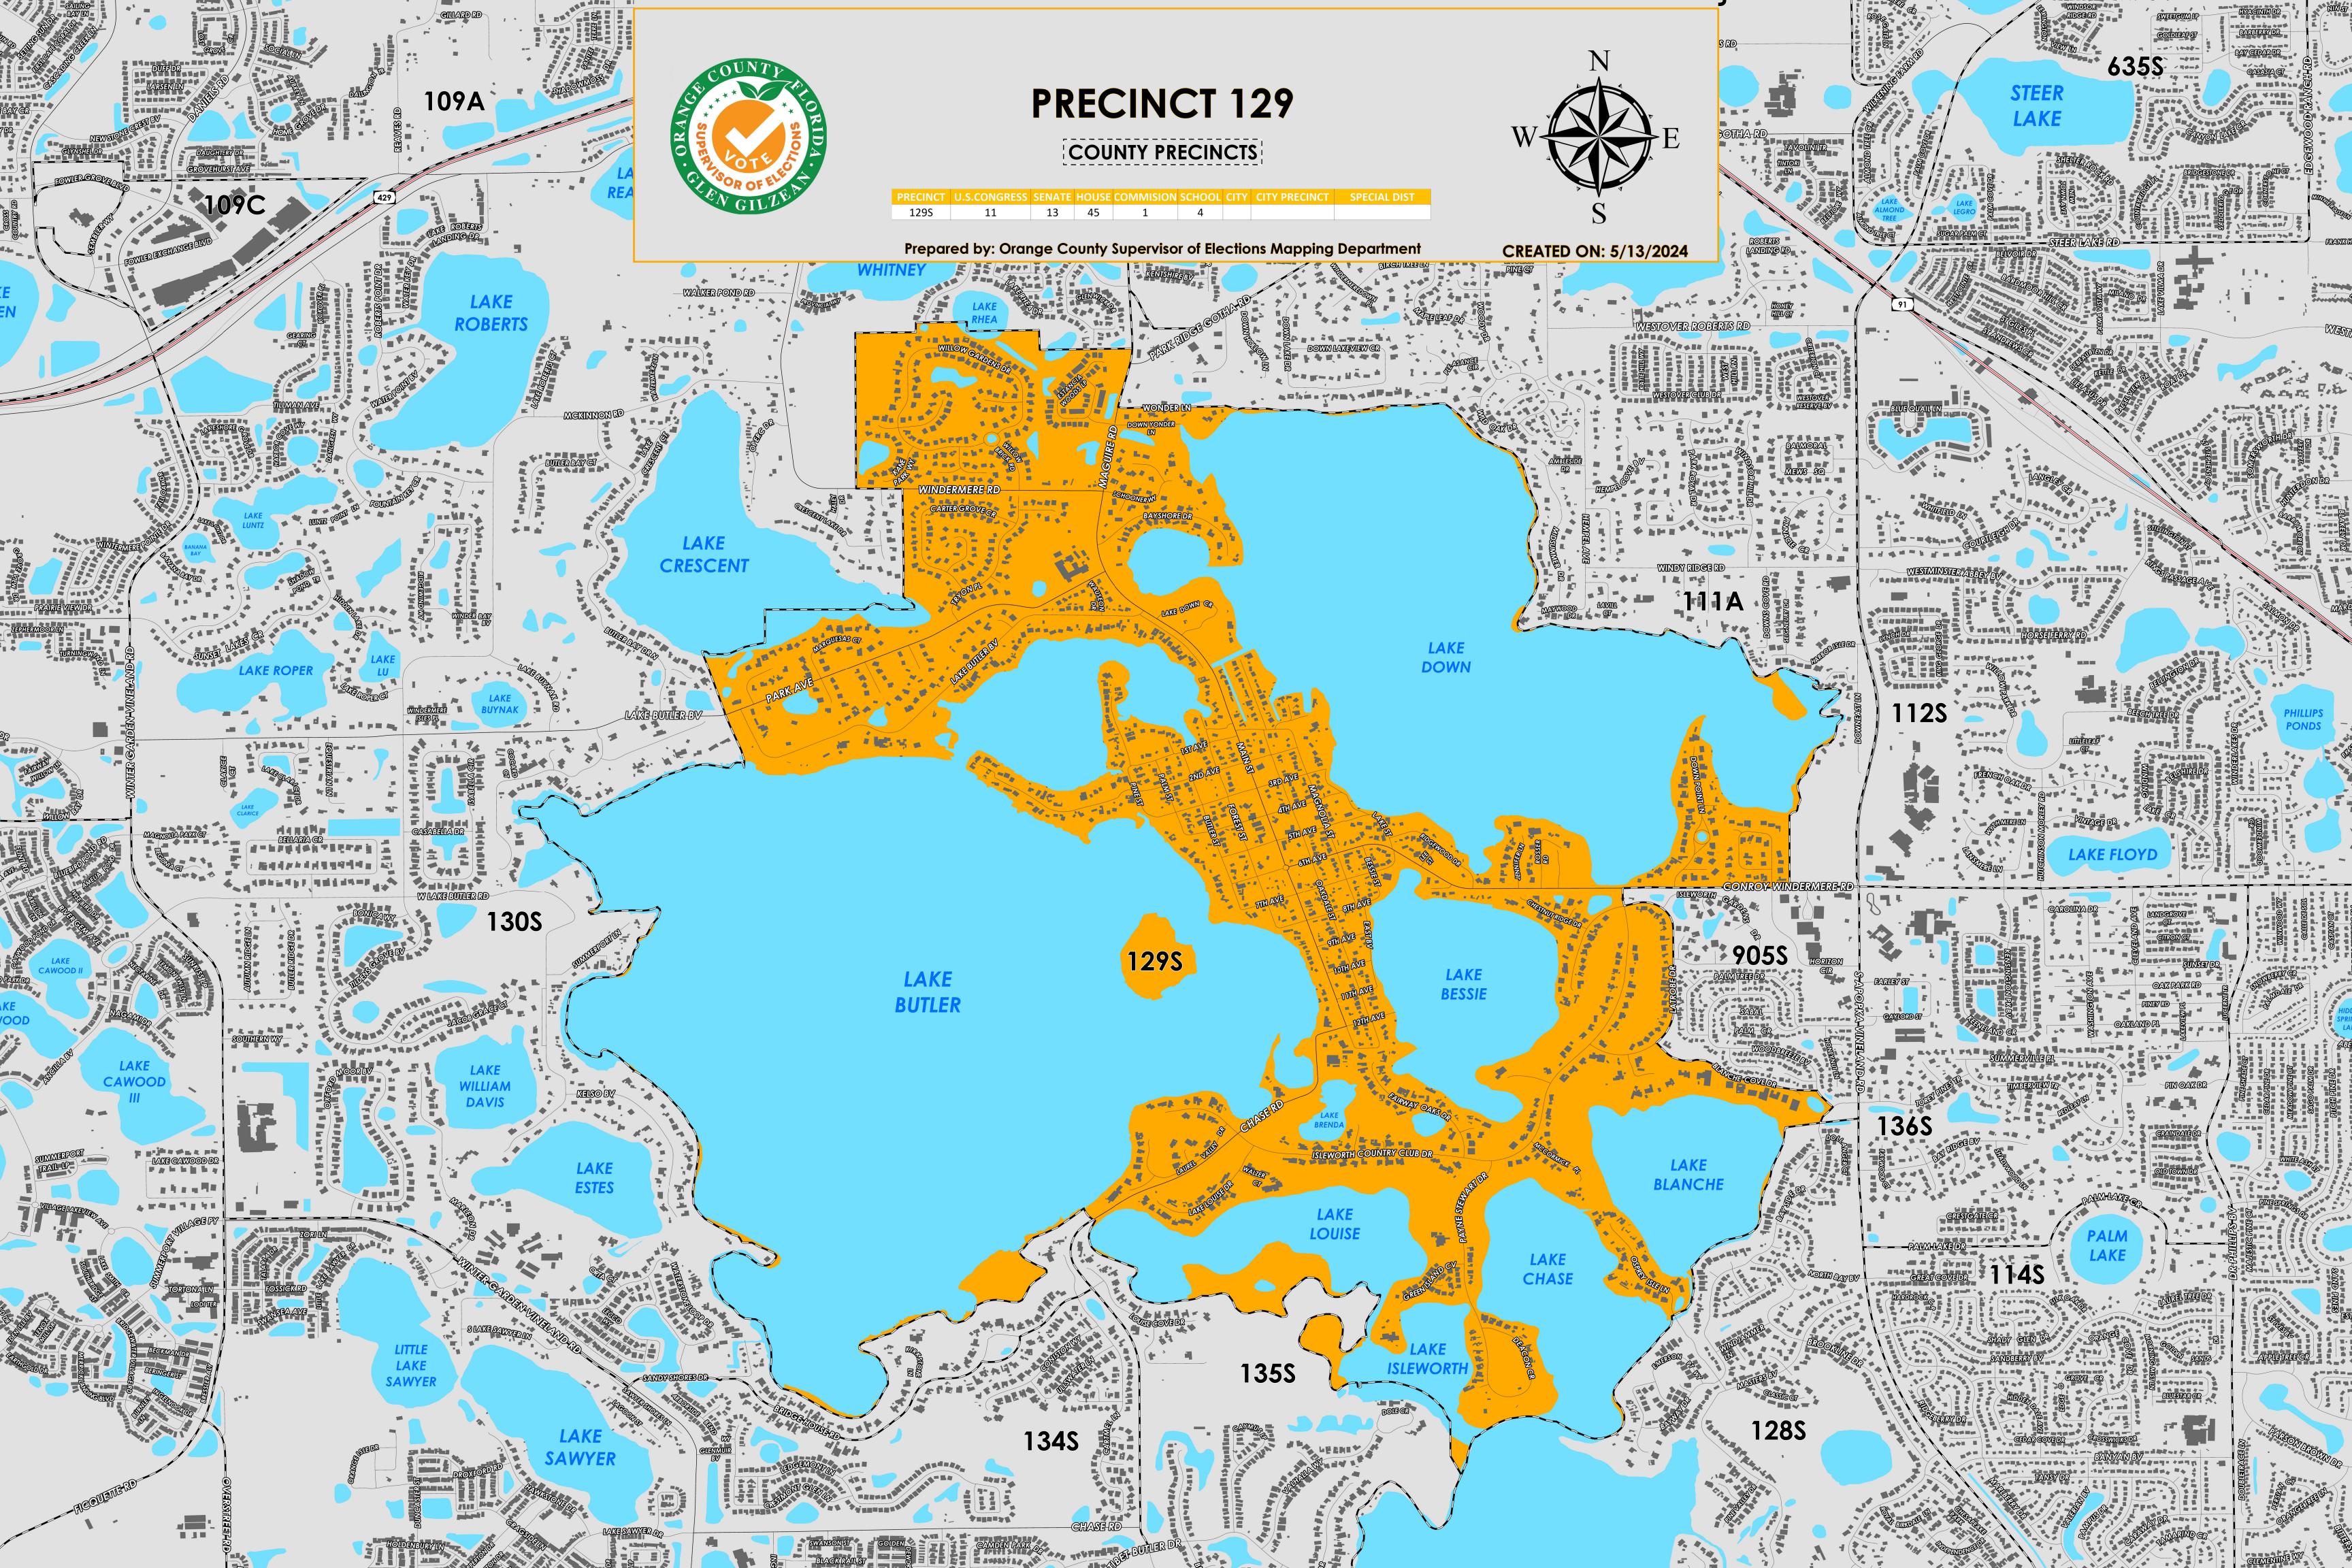

Precinct 129 (2024) northern boundary follows a combination of the northern shoreline of Lake Down, Wonder Lane and extends south of Lake Whitney. The western boundary follows parallel east of Windermere Road, along the southern shoreline of Lake Crescent, then along the western and southern shorelines of Lake Butler continuing into the southern boundary. The southern boundary follows north of Louise Cove Drive and extends south of Deacon Circle. The eastern boundary follows a combination along the eastern shorelines of Lake Chase and Lake Blanche, Latrobe Drive and extends to the eastern shoreline of Lake Down.

Precinct 129S is with district assignments of U.S. Congress 11, State Senate 13, State House 45, County Commission 1, and School Board 4.

For more detailed views of other county and municipal precincts, <u>visit the District and Precinct Maps</u> <u>page</u>. For more information about precinct boundaries, contact the <u>Orange County Supervisor of Elections office</u>