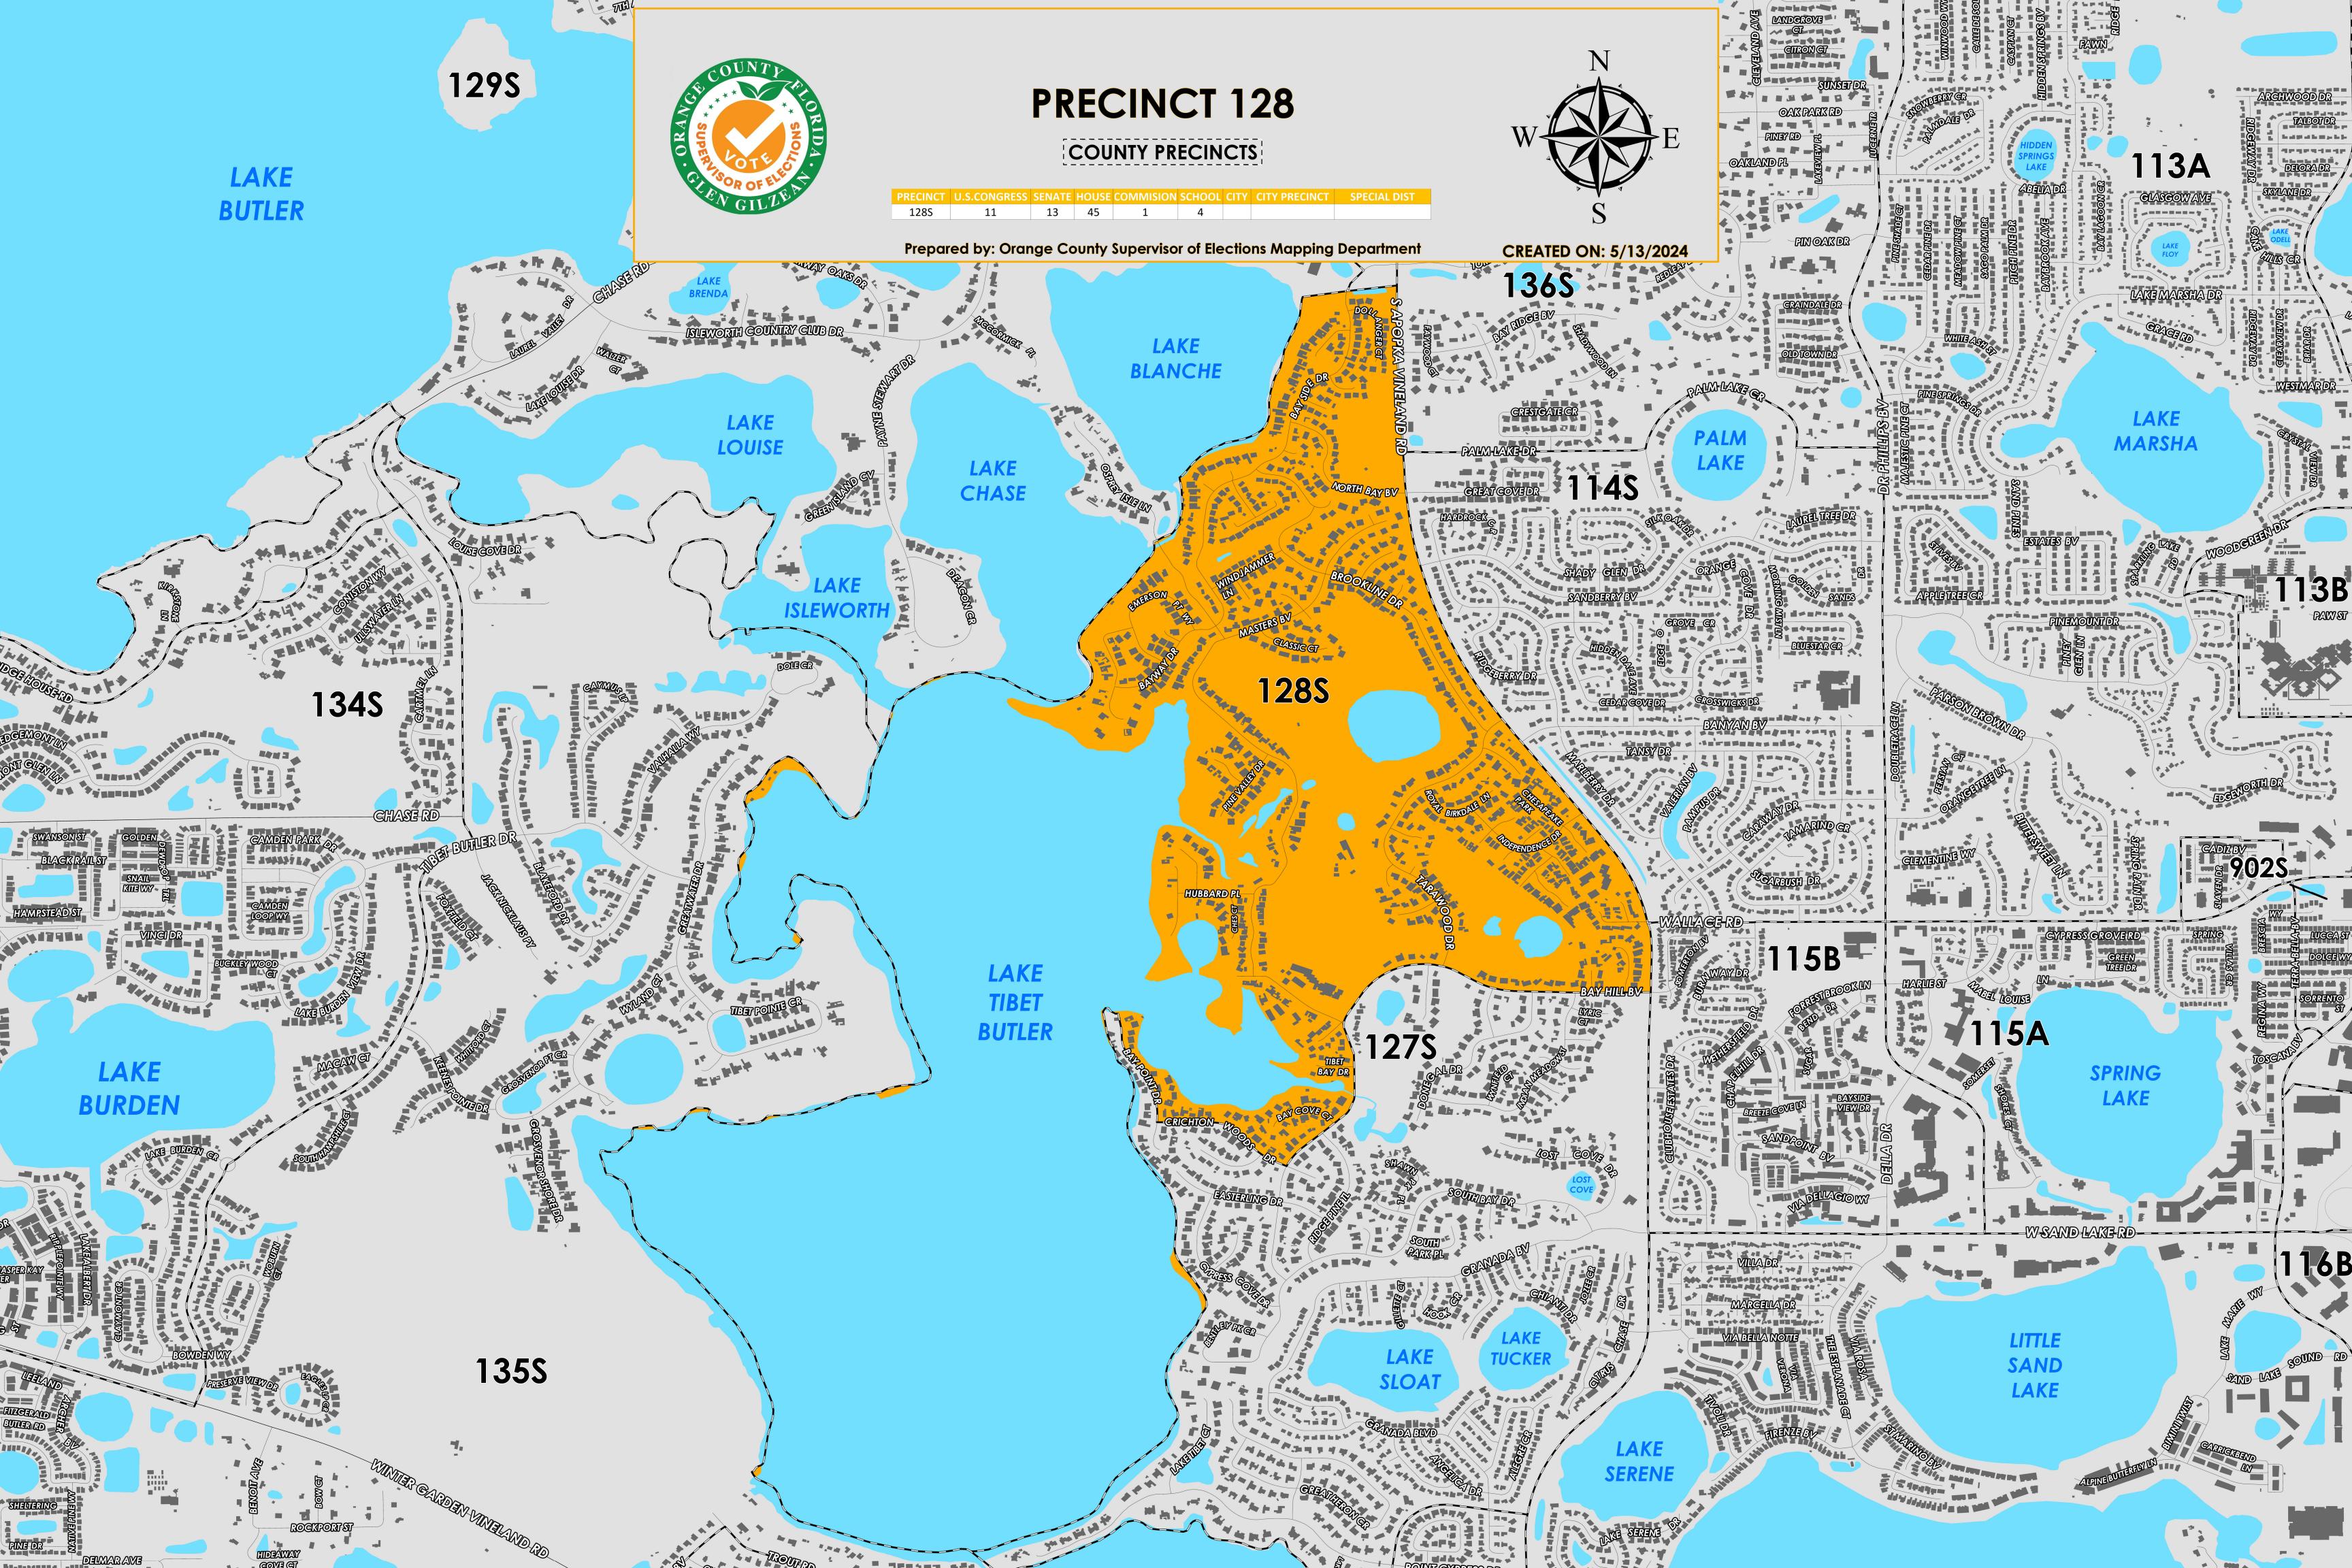

Precinct 128 (2024) northern boundary follows parallel north of Dollanger Court and Foxhall Court. The western boundary follows along the eastern shoreline of Lake Blanche, Lake Chase and Lake Tibet Butler. The southern boundary follows along Bay Point Drive, Crichton Wood Drive and extends along Bay Hill Boulevard. The eastern boundary follows alongside South Apopka Vineland Road.

Precinct 128S is with district assignments of U.S. Congress 11, State Senate 13, State House 45, County Commission 1, and School Board 4.

For more detailed views of other county and municipal precincts, <u>visit the District and Precinct Maps</u> <u>page</u>. For more information about precinct boundaries, contact the <u>Orange County Supervisor of</u> <u>Elections office</u>