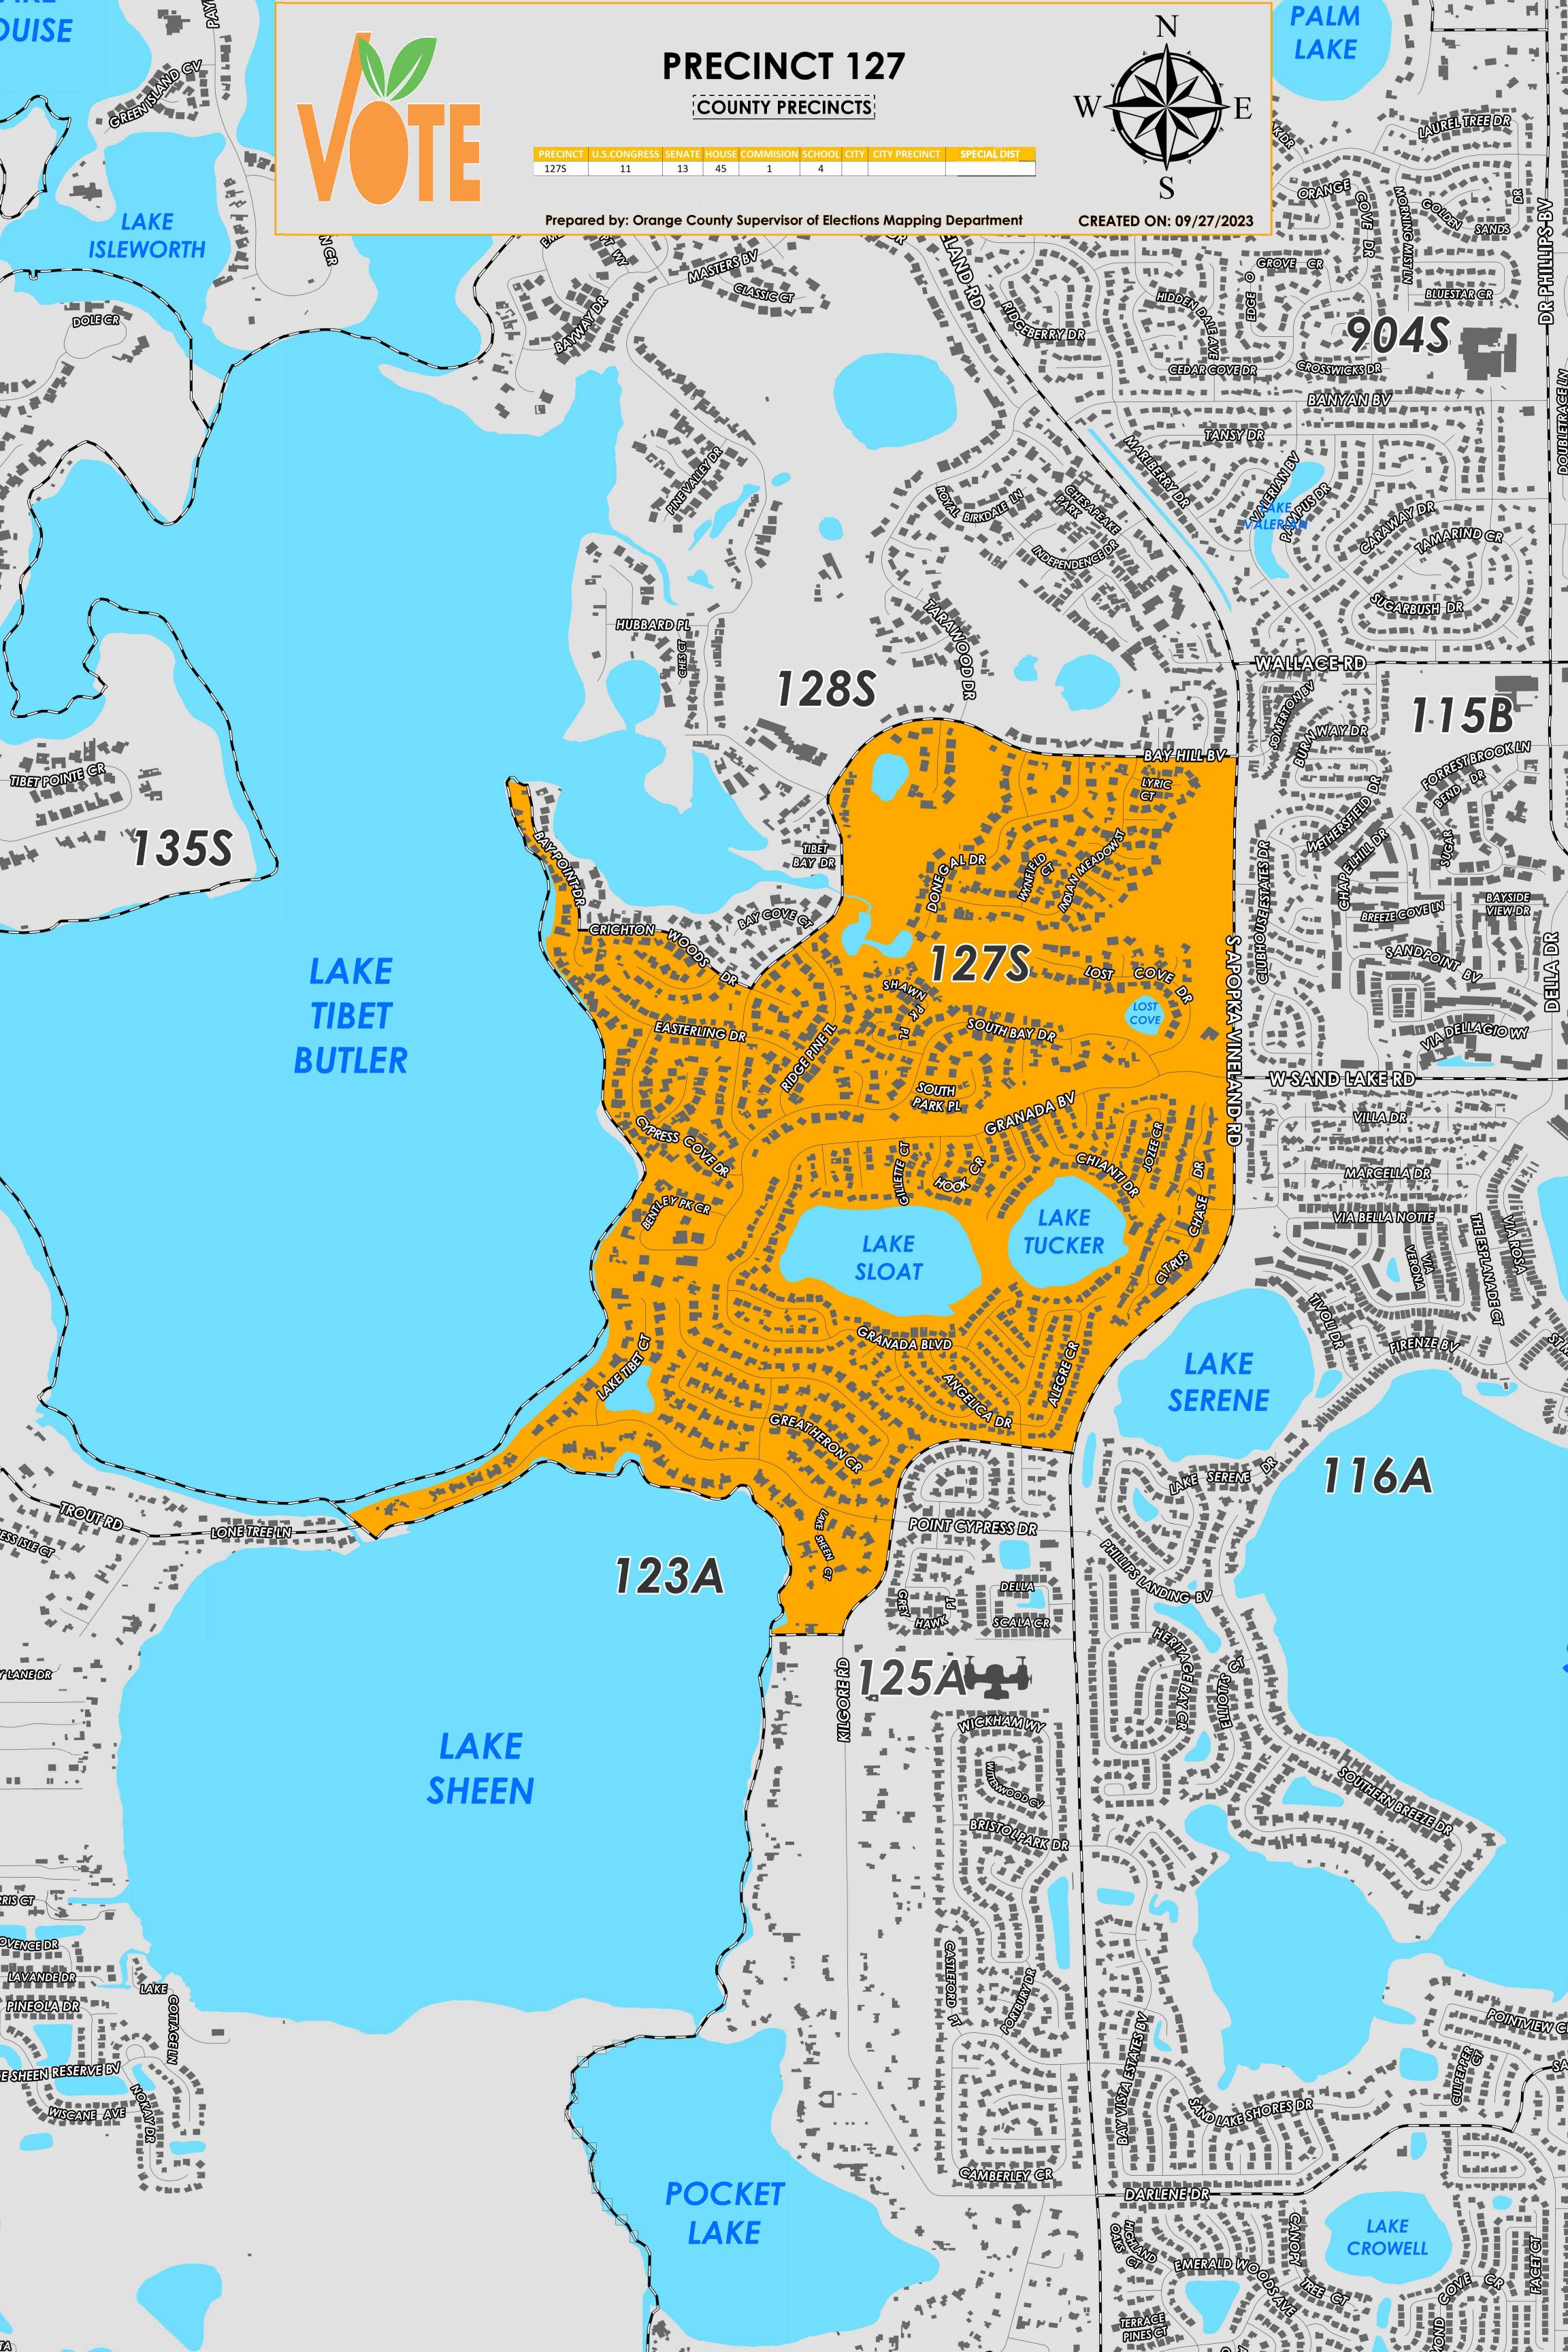

Precinct 127 (2024) northern boundary follows along Bay Hill Boulevard, Crichton Wood Drive and extends to Bay Point Drive. The western boundary follows along the eastern shoreline of Lake Tibet Butler. The southern boundary follows along the northern shoreline of Lake Sheen and extends parallel north of Point Cypress Drive. The eastern boundary follows a section of Kilgore Road and extends to South Apopka Vineland Road.

Precinct 127S is with district assignments of U.S. Congress 11, State Senate 13, State House 45, County Commission 1, and School Board 4.

For more detailed views of other county and municipal precincts, <u>visit the District and Precinct Maps</u> page. For more information about precinct boundaries, contact the <u>Orange County Supervisor of</u> <u>Elections office</u>

This map was produced by the Orange County Supervisor of Elections Mapping Department. Additional voter information can be found <u>on our website</u>.