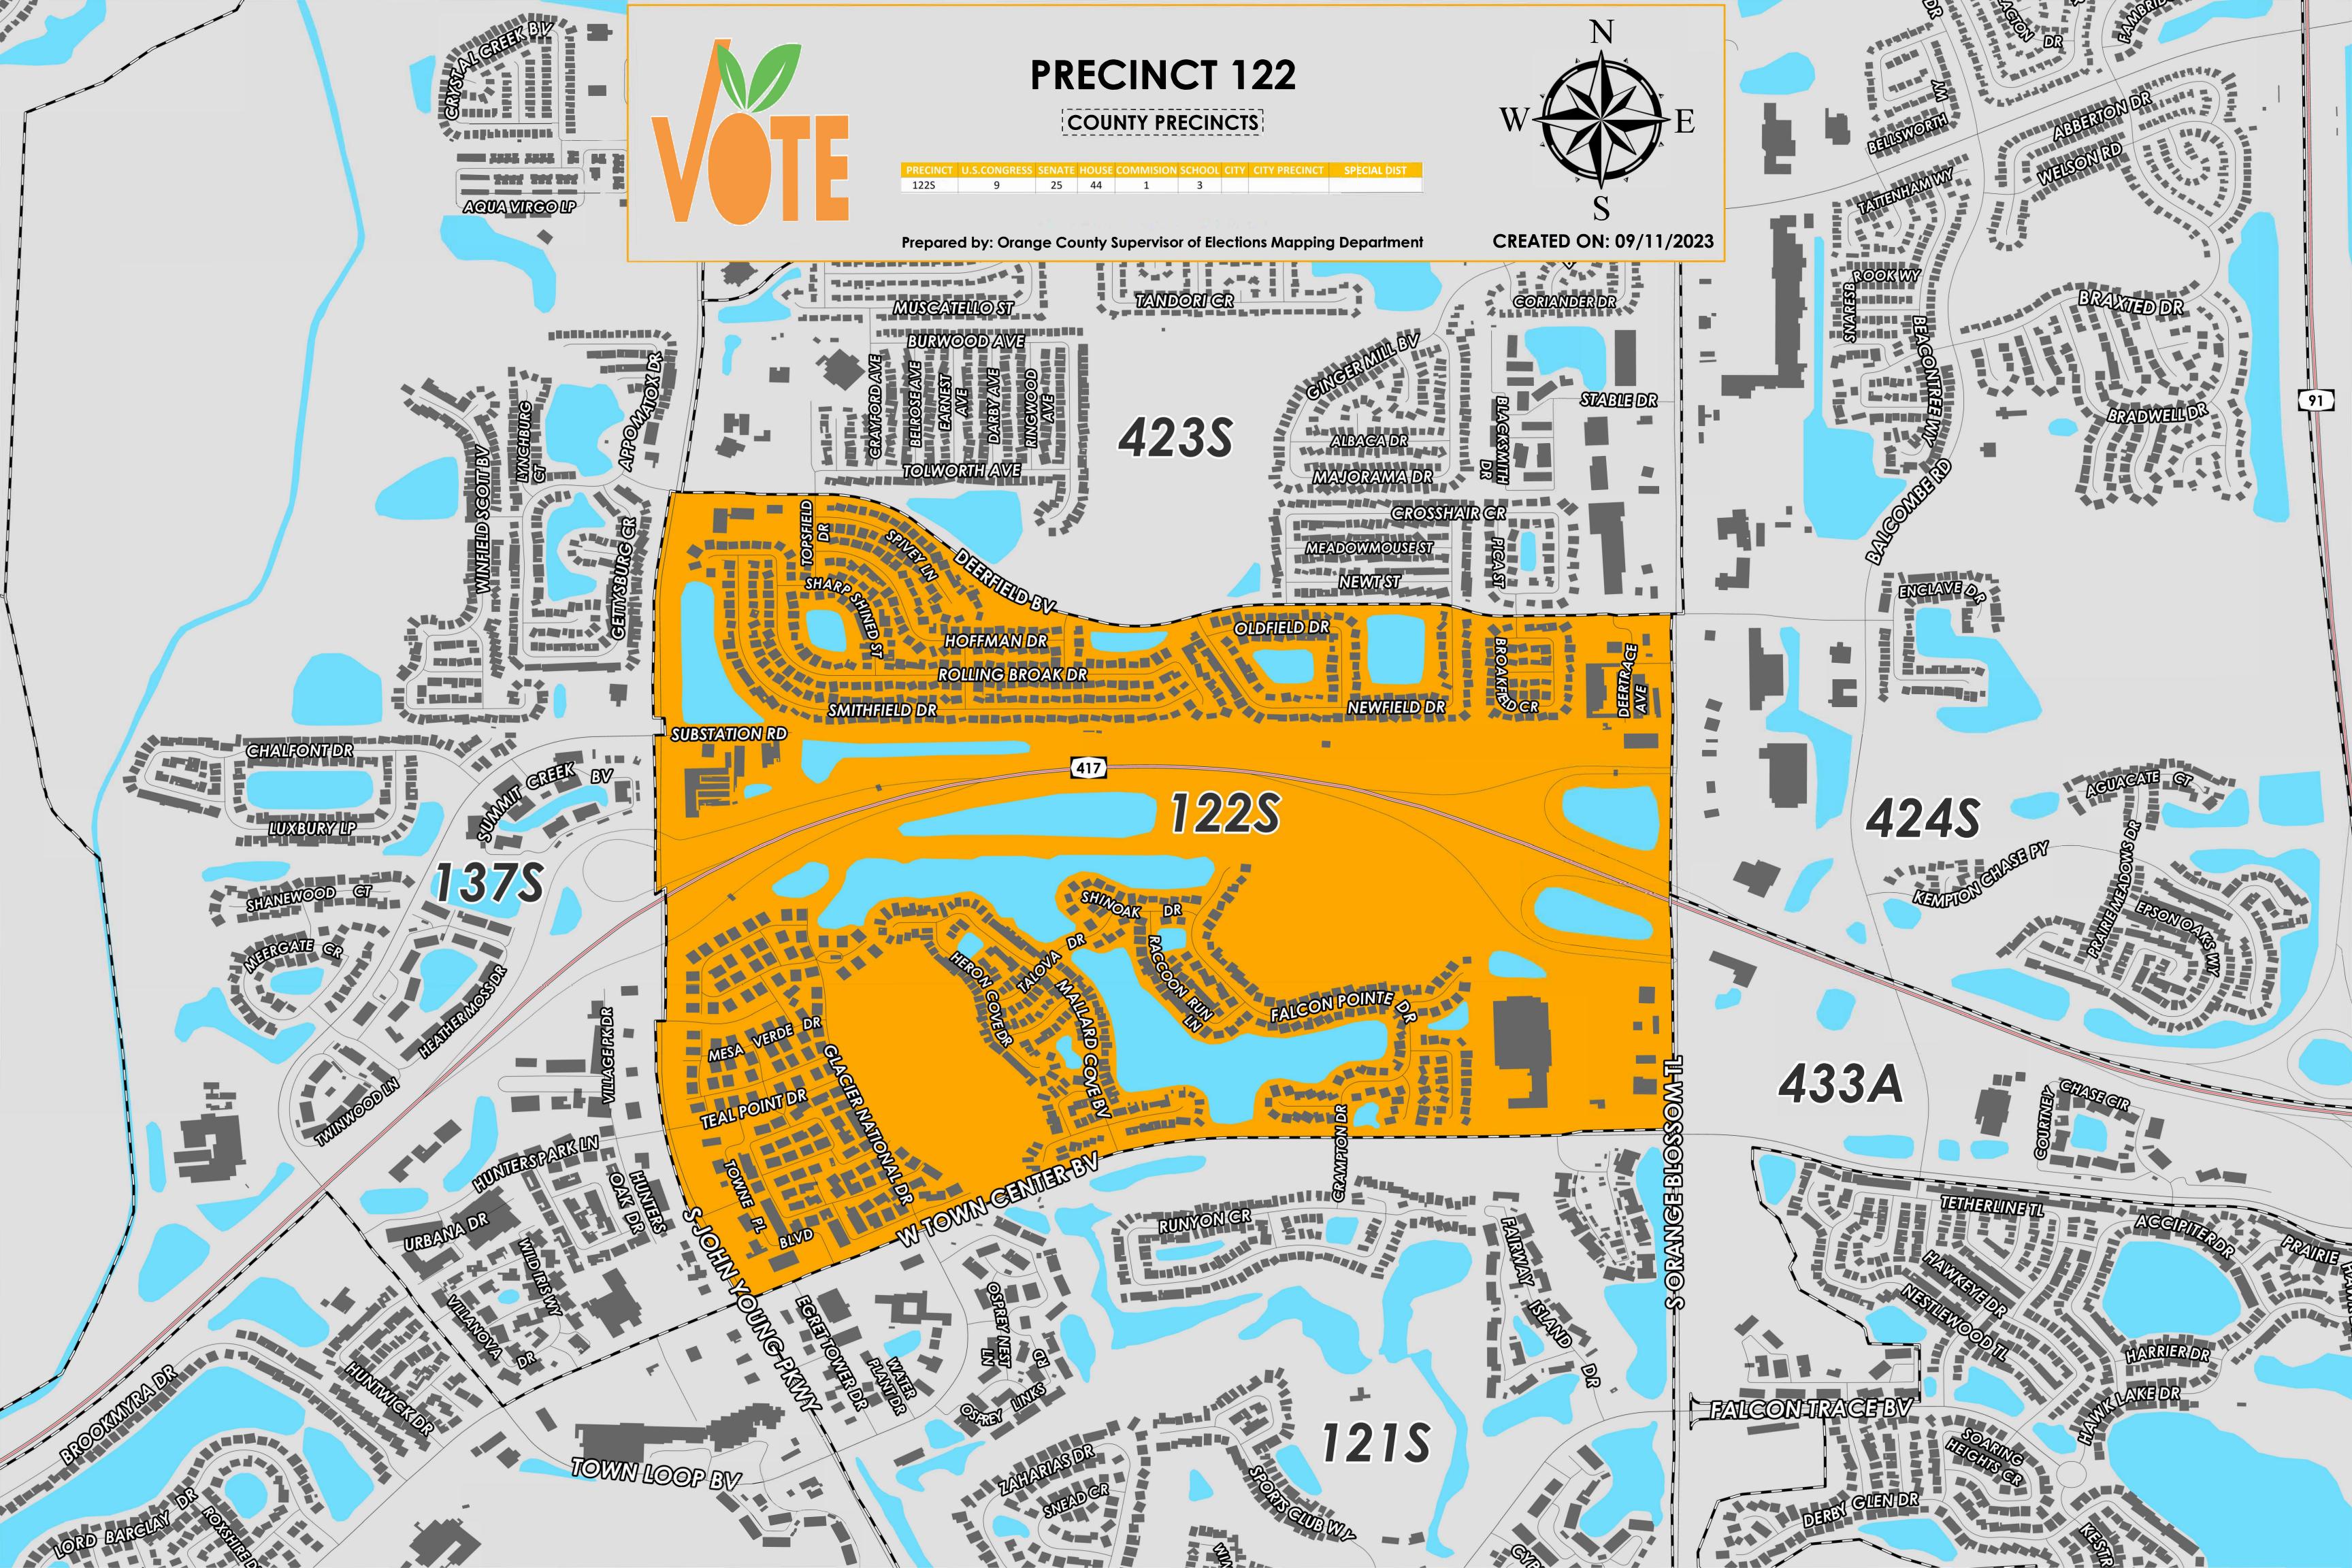

Precinct 122 (2024) northern boundary follows Deerfield Boulevard then Newt Street and continues to Deerfield Boulevard. The western boundary follows along South John Young Parkway. The southern boundary follows along West Town Center Boulevard. The eastern boundary follows along South Orange Blossom Trail.

Precinct 122S is with district assignments of U.S. Congress 9, State Senate 25, State House 44, County Commission 1, and School Board 3.

For more detailed views of other county and municipal precincts, <u>visit the District and Precinct Maps</u> <u>page</u>. For more information about precinct boundaries, contact the <u>Orange County Supervisor of</u> <u>Elections office</u>