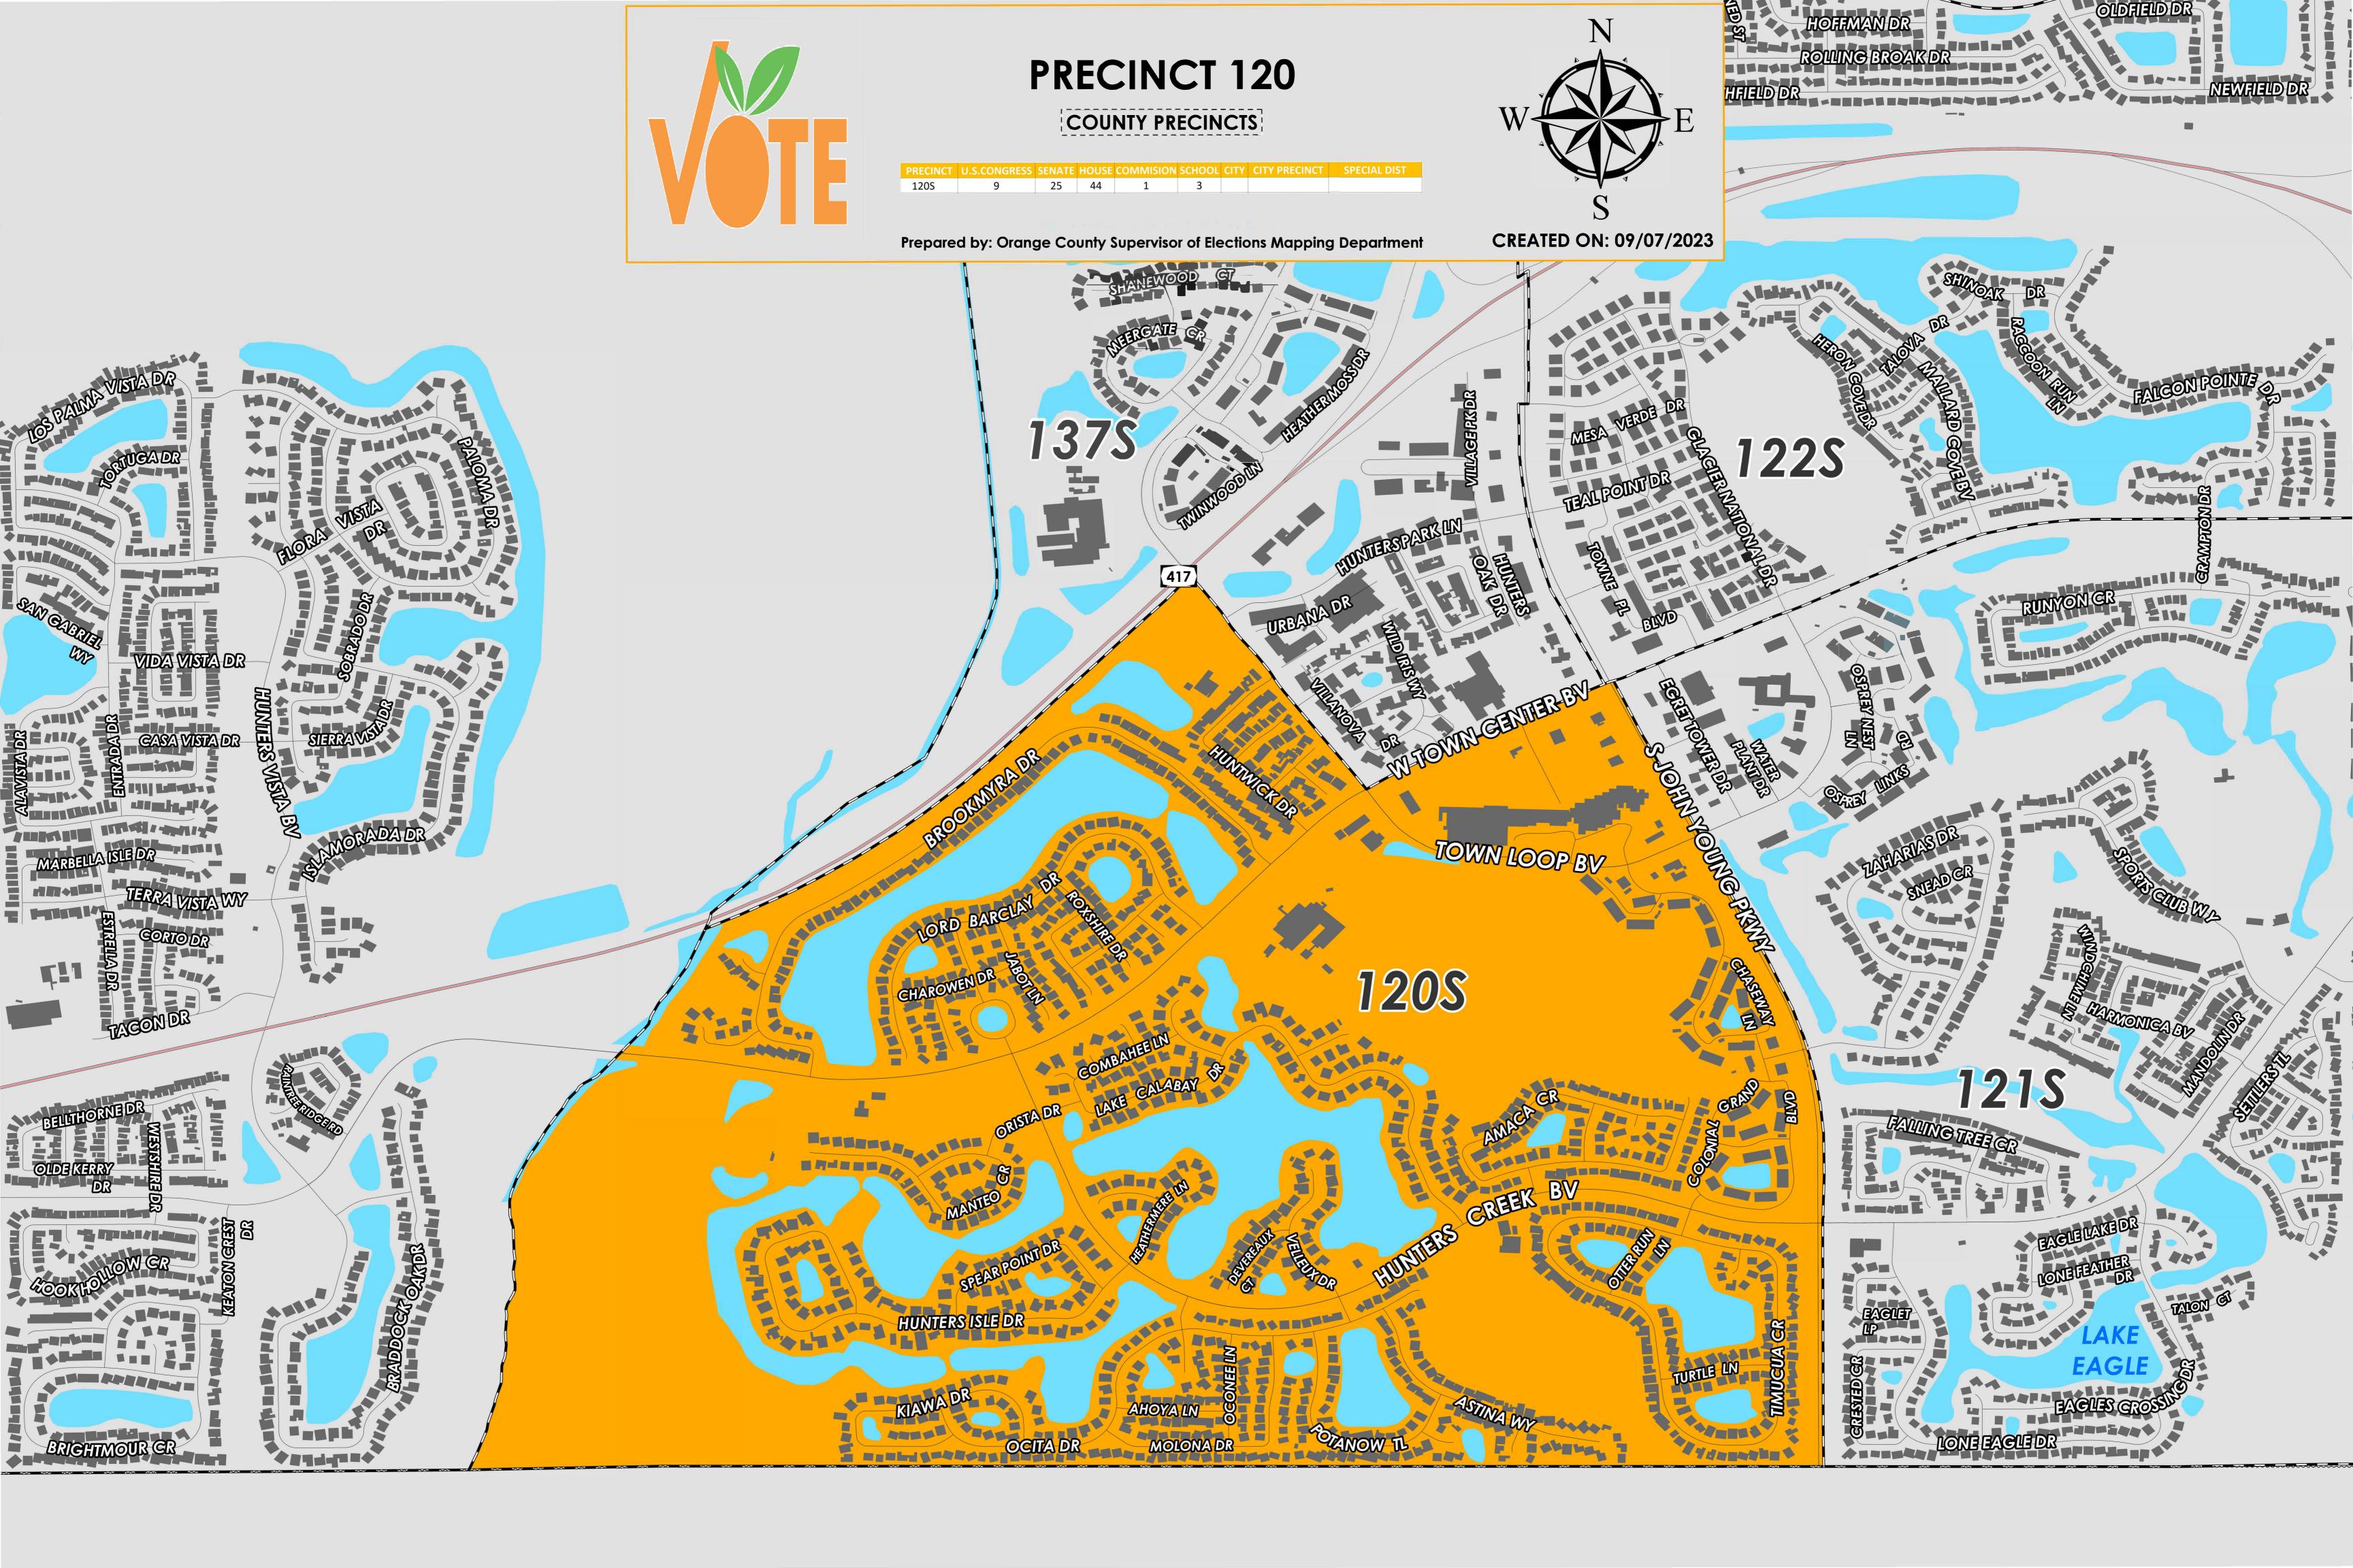

Precinct 120 (2024) northern boundary follows a combination of Town Center Boulevard and Town Loop Boulevard. The western boundary follows alongside Brookmyra Drive and extends parallel west of Hunters Isle Drive and Kiawa Drive. The southern boundary follows the Osceola/Orange County border. The eastern boundary follows South John Young Parkway.

Precinct 120S is with district assignments of U.S. Congress 9, State Senate 25, State House 44, County Commission 1, and School Board 3.

For more detailed views of other county and municipal precincts, <u>visit the District and Precinct Maps</u> <u>page</u>. For more information about precinct boundaries, contact the <u>Orange County Supervisor of Elections office</u>