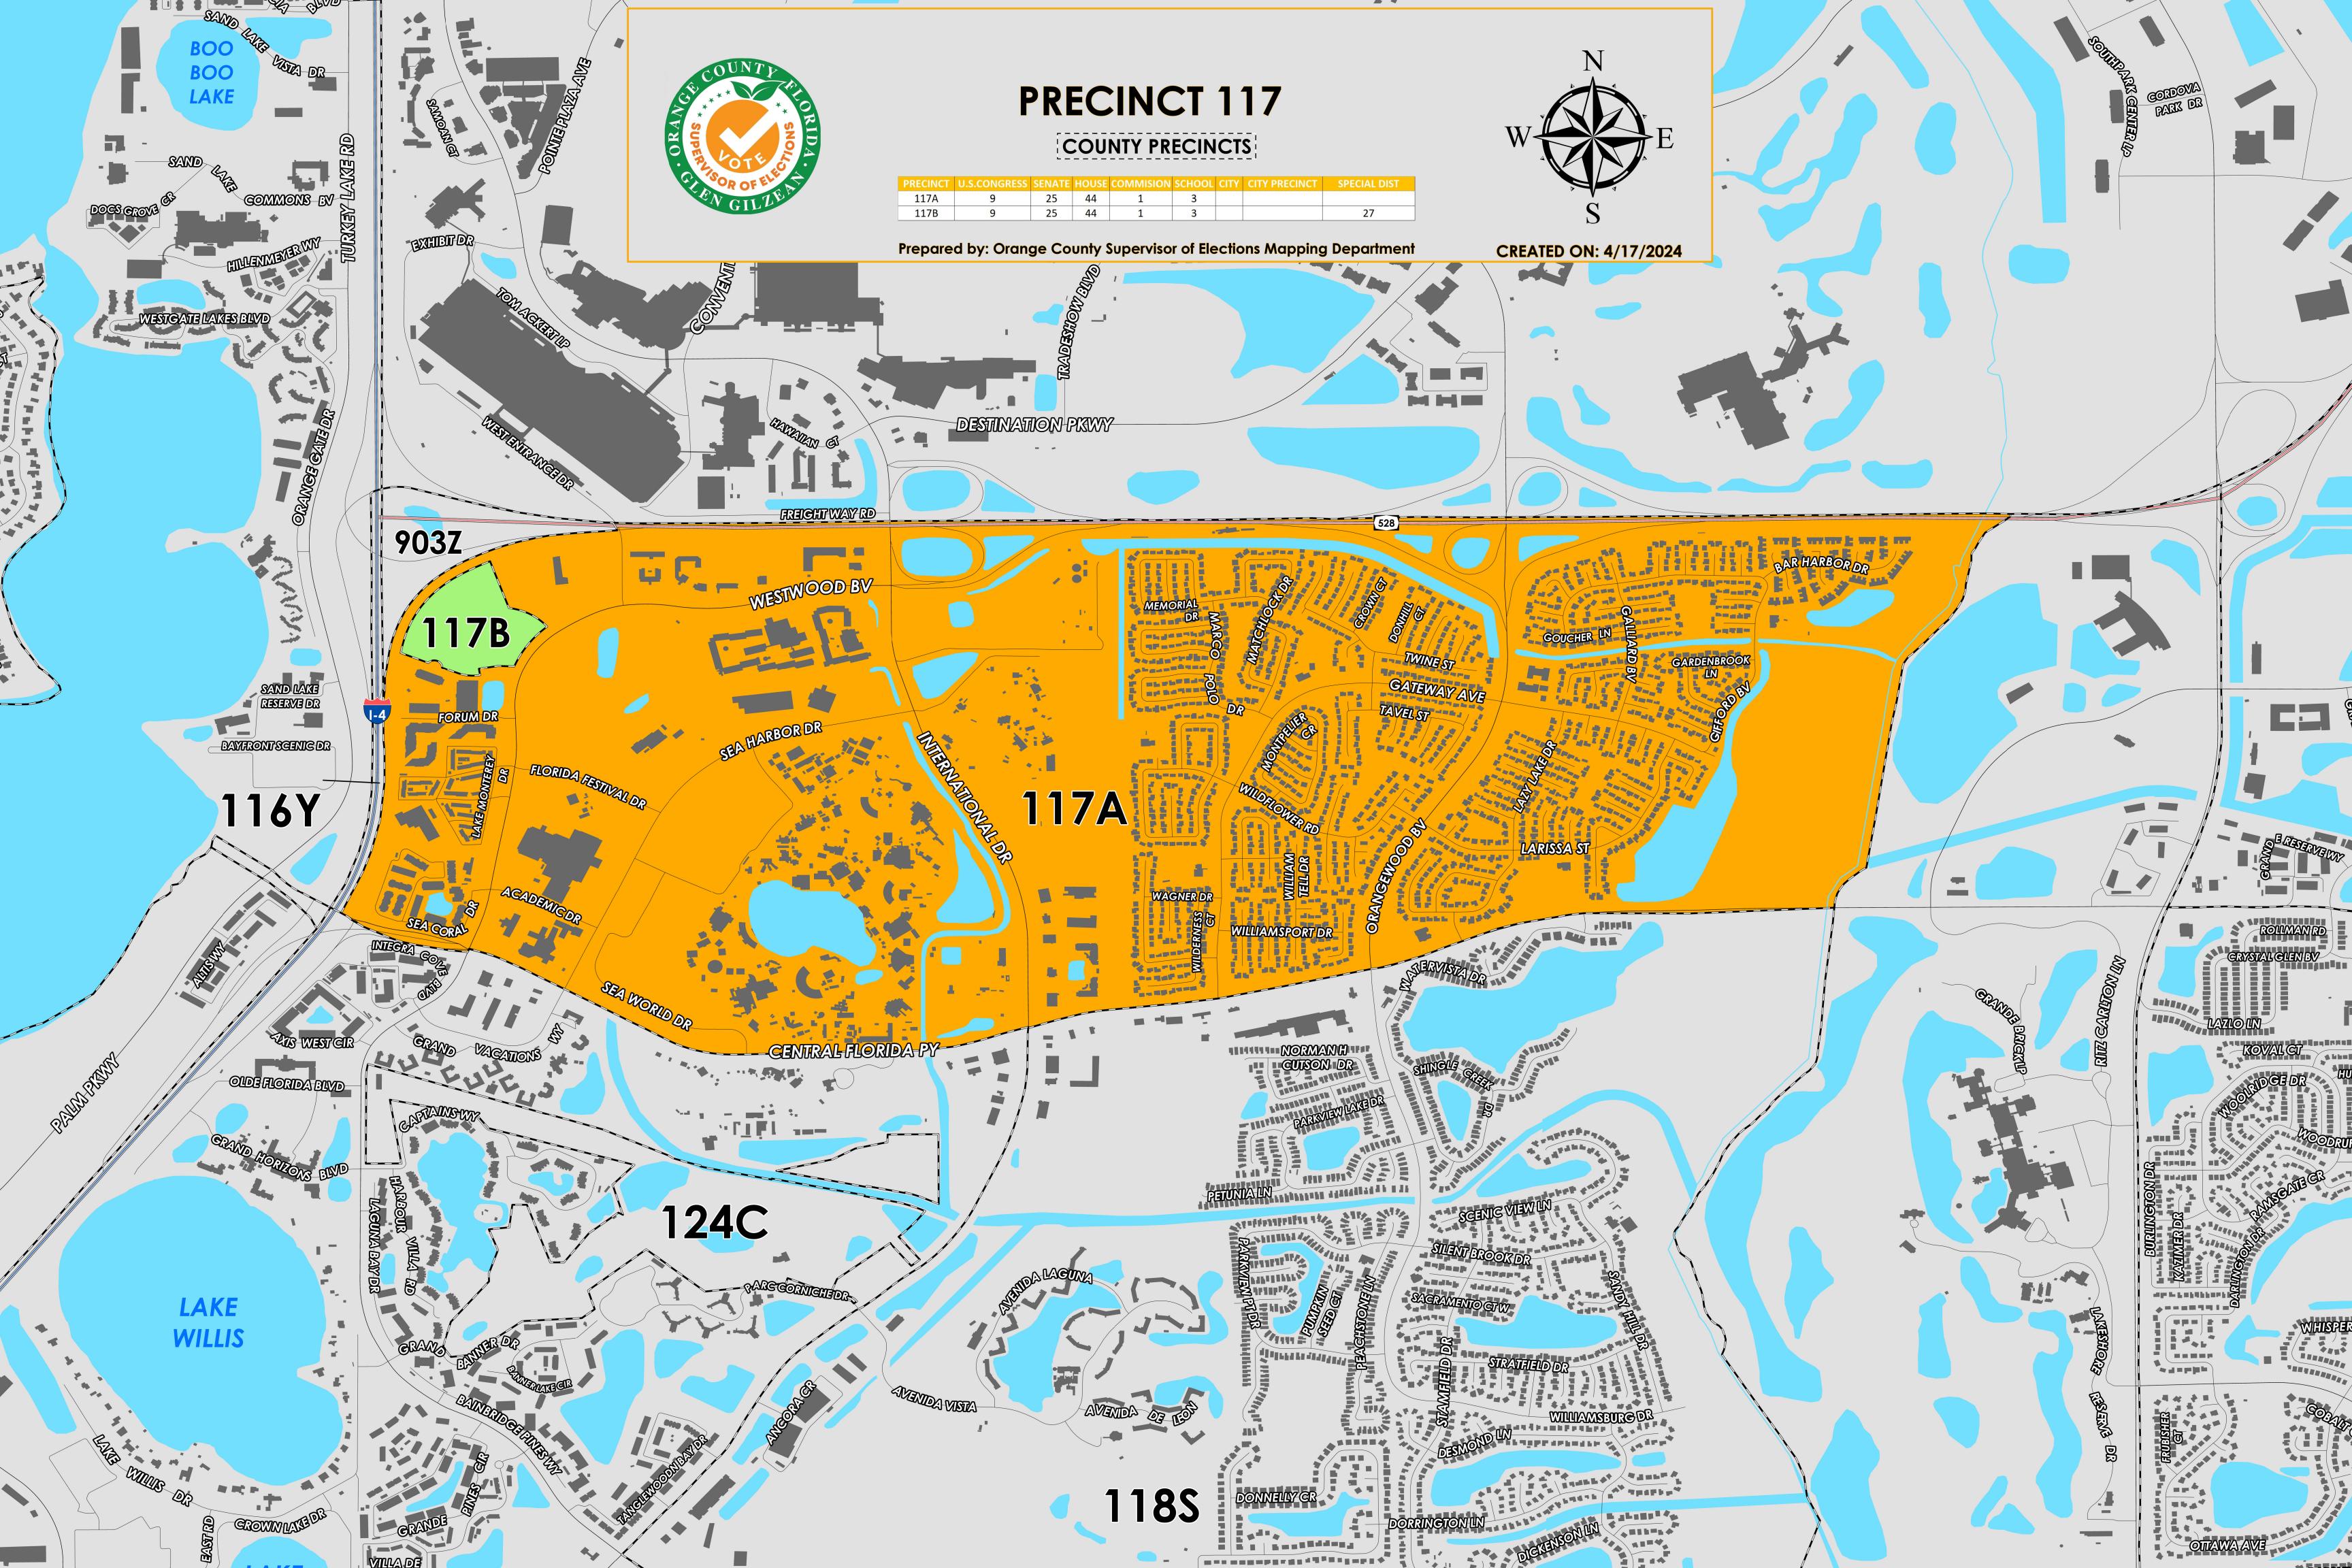

Precinct 117 (2024) northern boundary follows along State Road 528. The western boundary follows International Drive. The southern boundary follows along Central Florida Parkway. The eastern boundary runs parallel, east of Larissa Street and Gifford Boulevard.

Precinct 117A is with district assignments of U.S. Congress 9, State Senate 25, State House 44, County Commission 1, and School Board 3.

Precinct 117B is with district assignments of U.S. Congress 9, State Senate 25, State House 44, County Commission 1, School Board 3 and Special District 27.