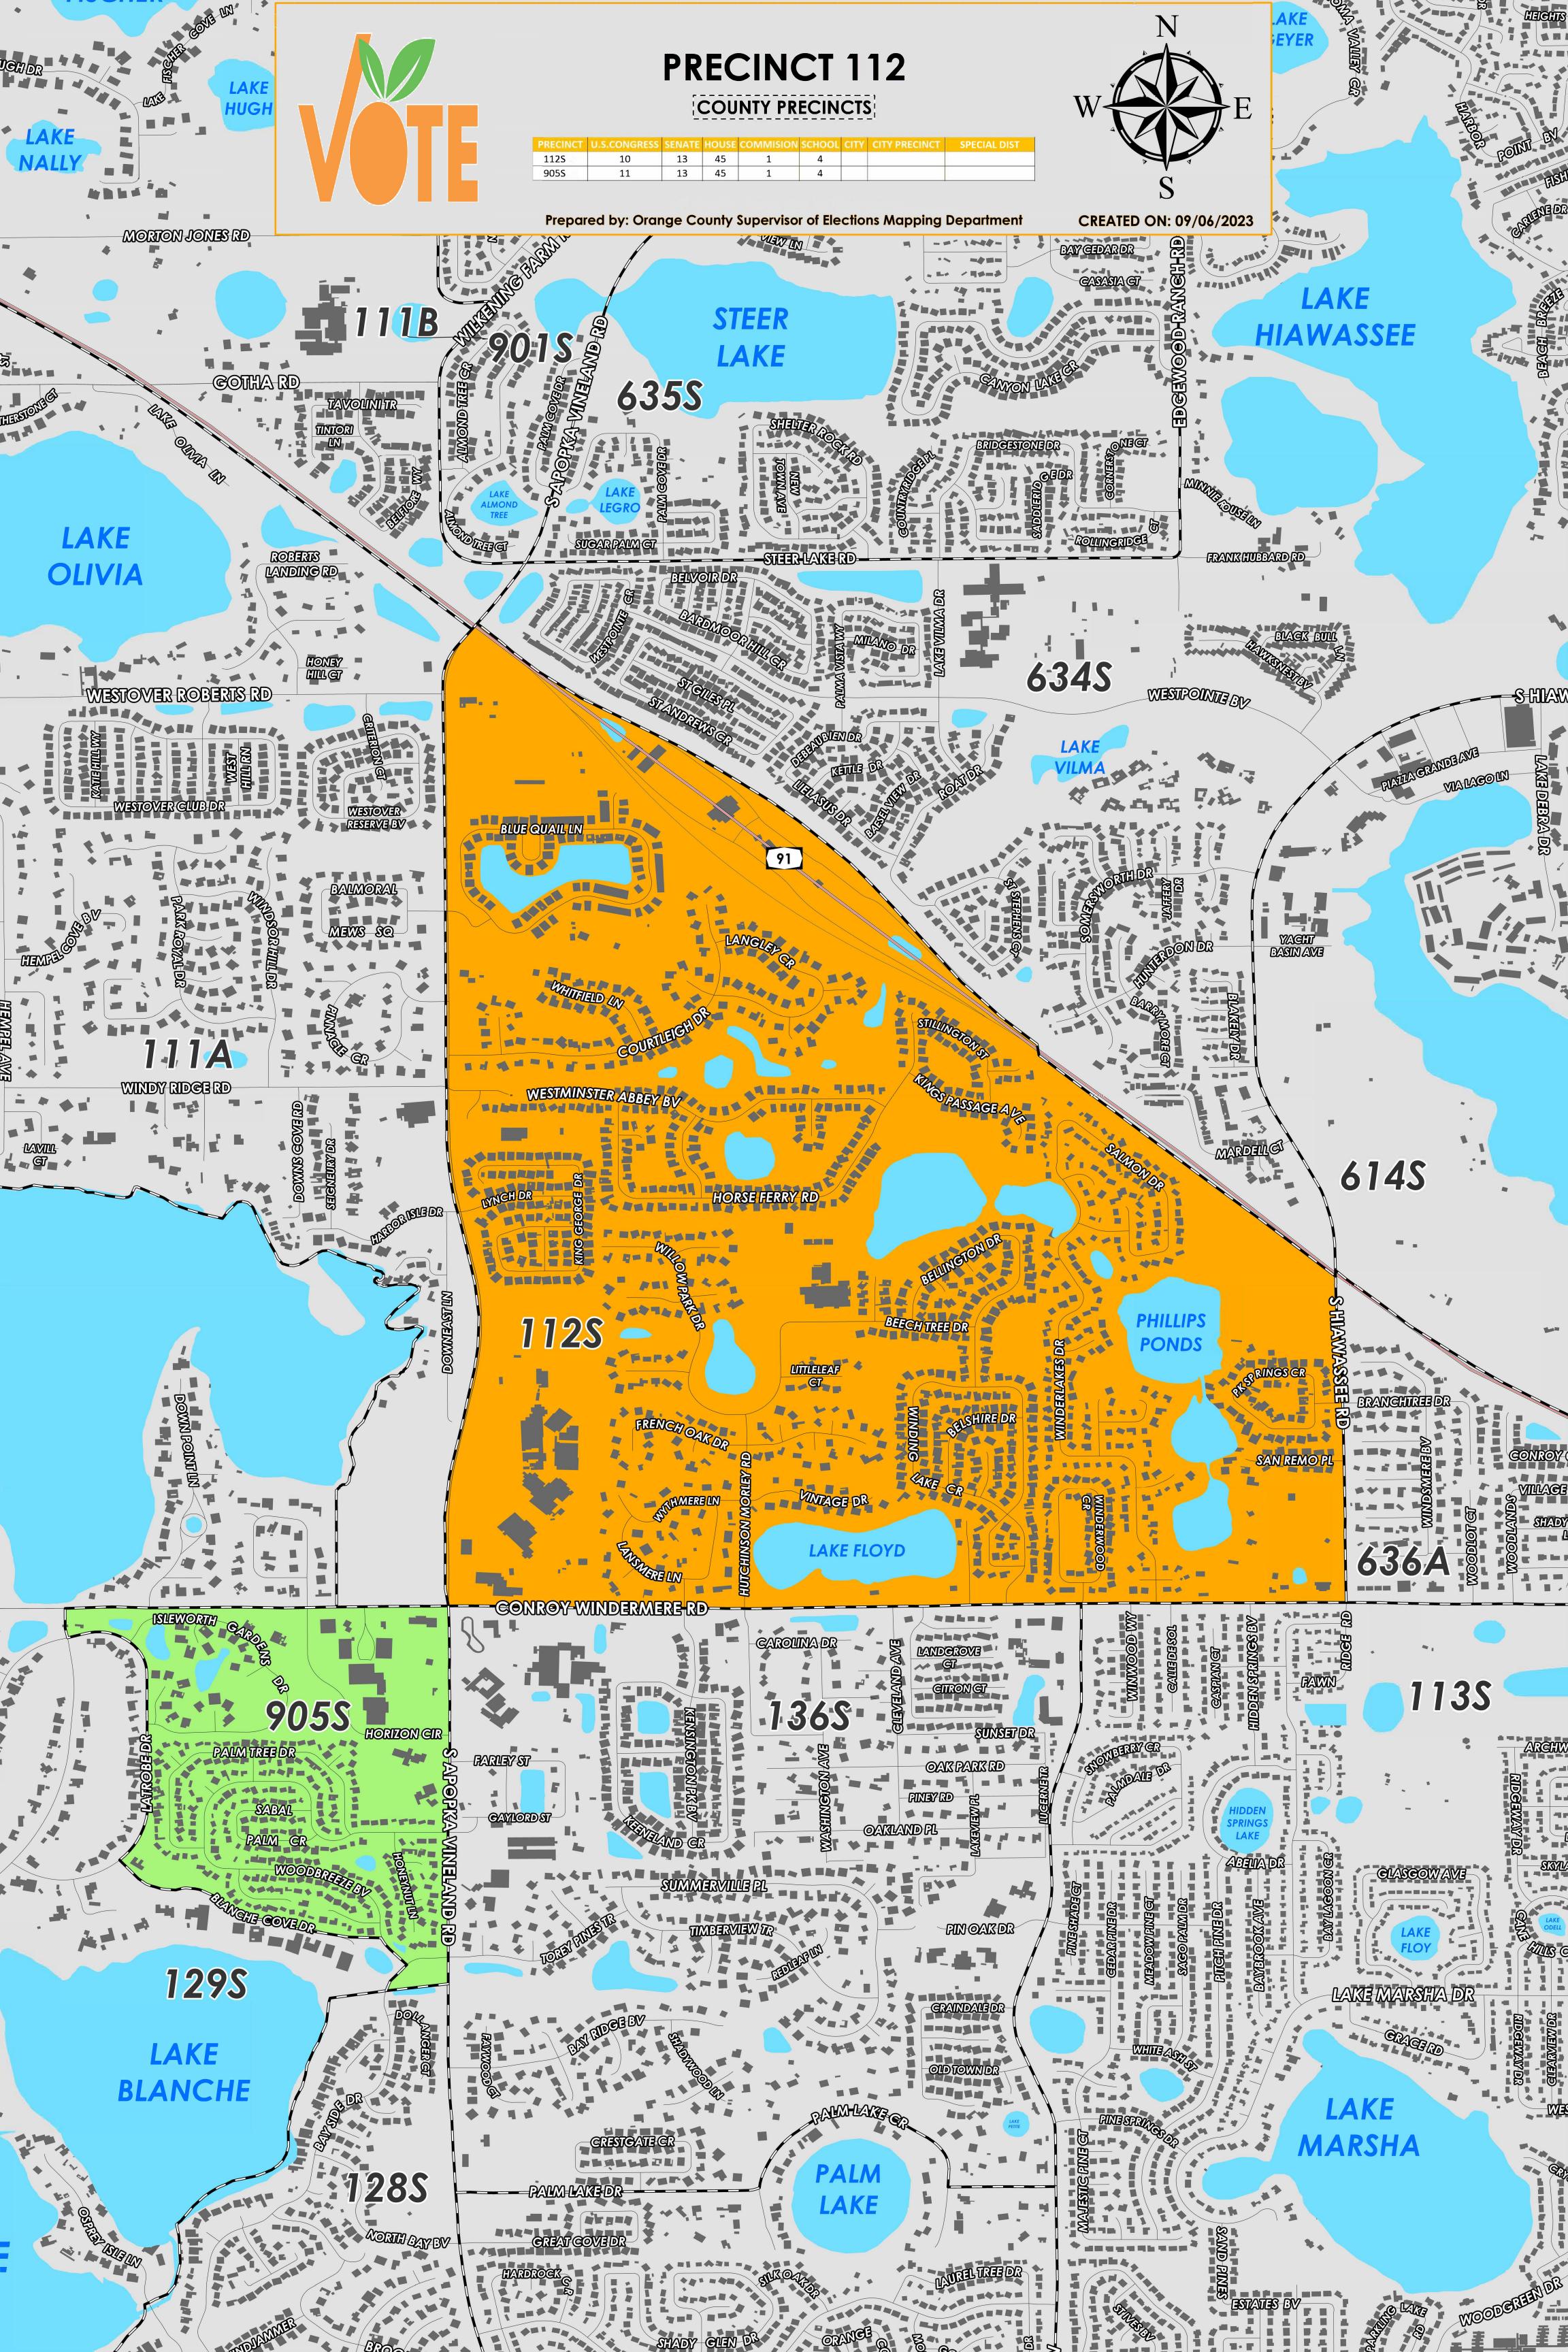

Precinct 112 (2024) northern boundary follows along Florida Turnpike. The western boundary follows along South Apopka Vineland Road. The southern boundary follows Conroy Windermere Road. The eastern boundary follows South Hiawassee Road, and extend to the Florida Turnpike.

Precinct 905 (2024) northern boundary follows Conroy Windermere Road. The western boundary follows along a section of Isleworth Country Club Drive and then continues onto Latrobe Drive. The southern boundary follows Blanche Cove Drive and extends to Bay Side Drive. The eastern boundary follows South Apopka Vineland Road.

Precinct 112 contains sub precinct of:

112S is with district assignments of U.S. Congress 10, State Senate 13, State House 45, County Commission 1, and School Board 4.

Precinct 905S is with district assignments of U.S. Congress 11, State Senate 13, State House 45, County Commission 1, and School Board 4.