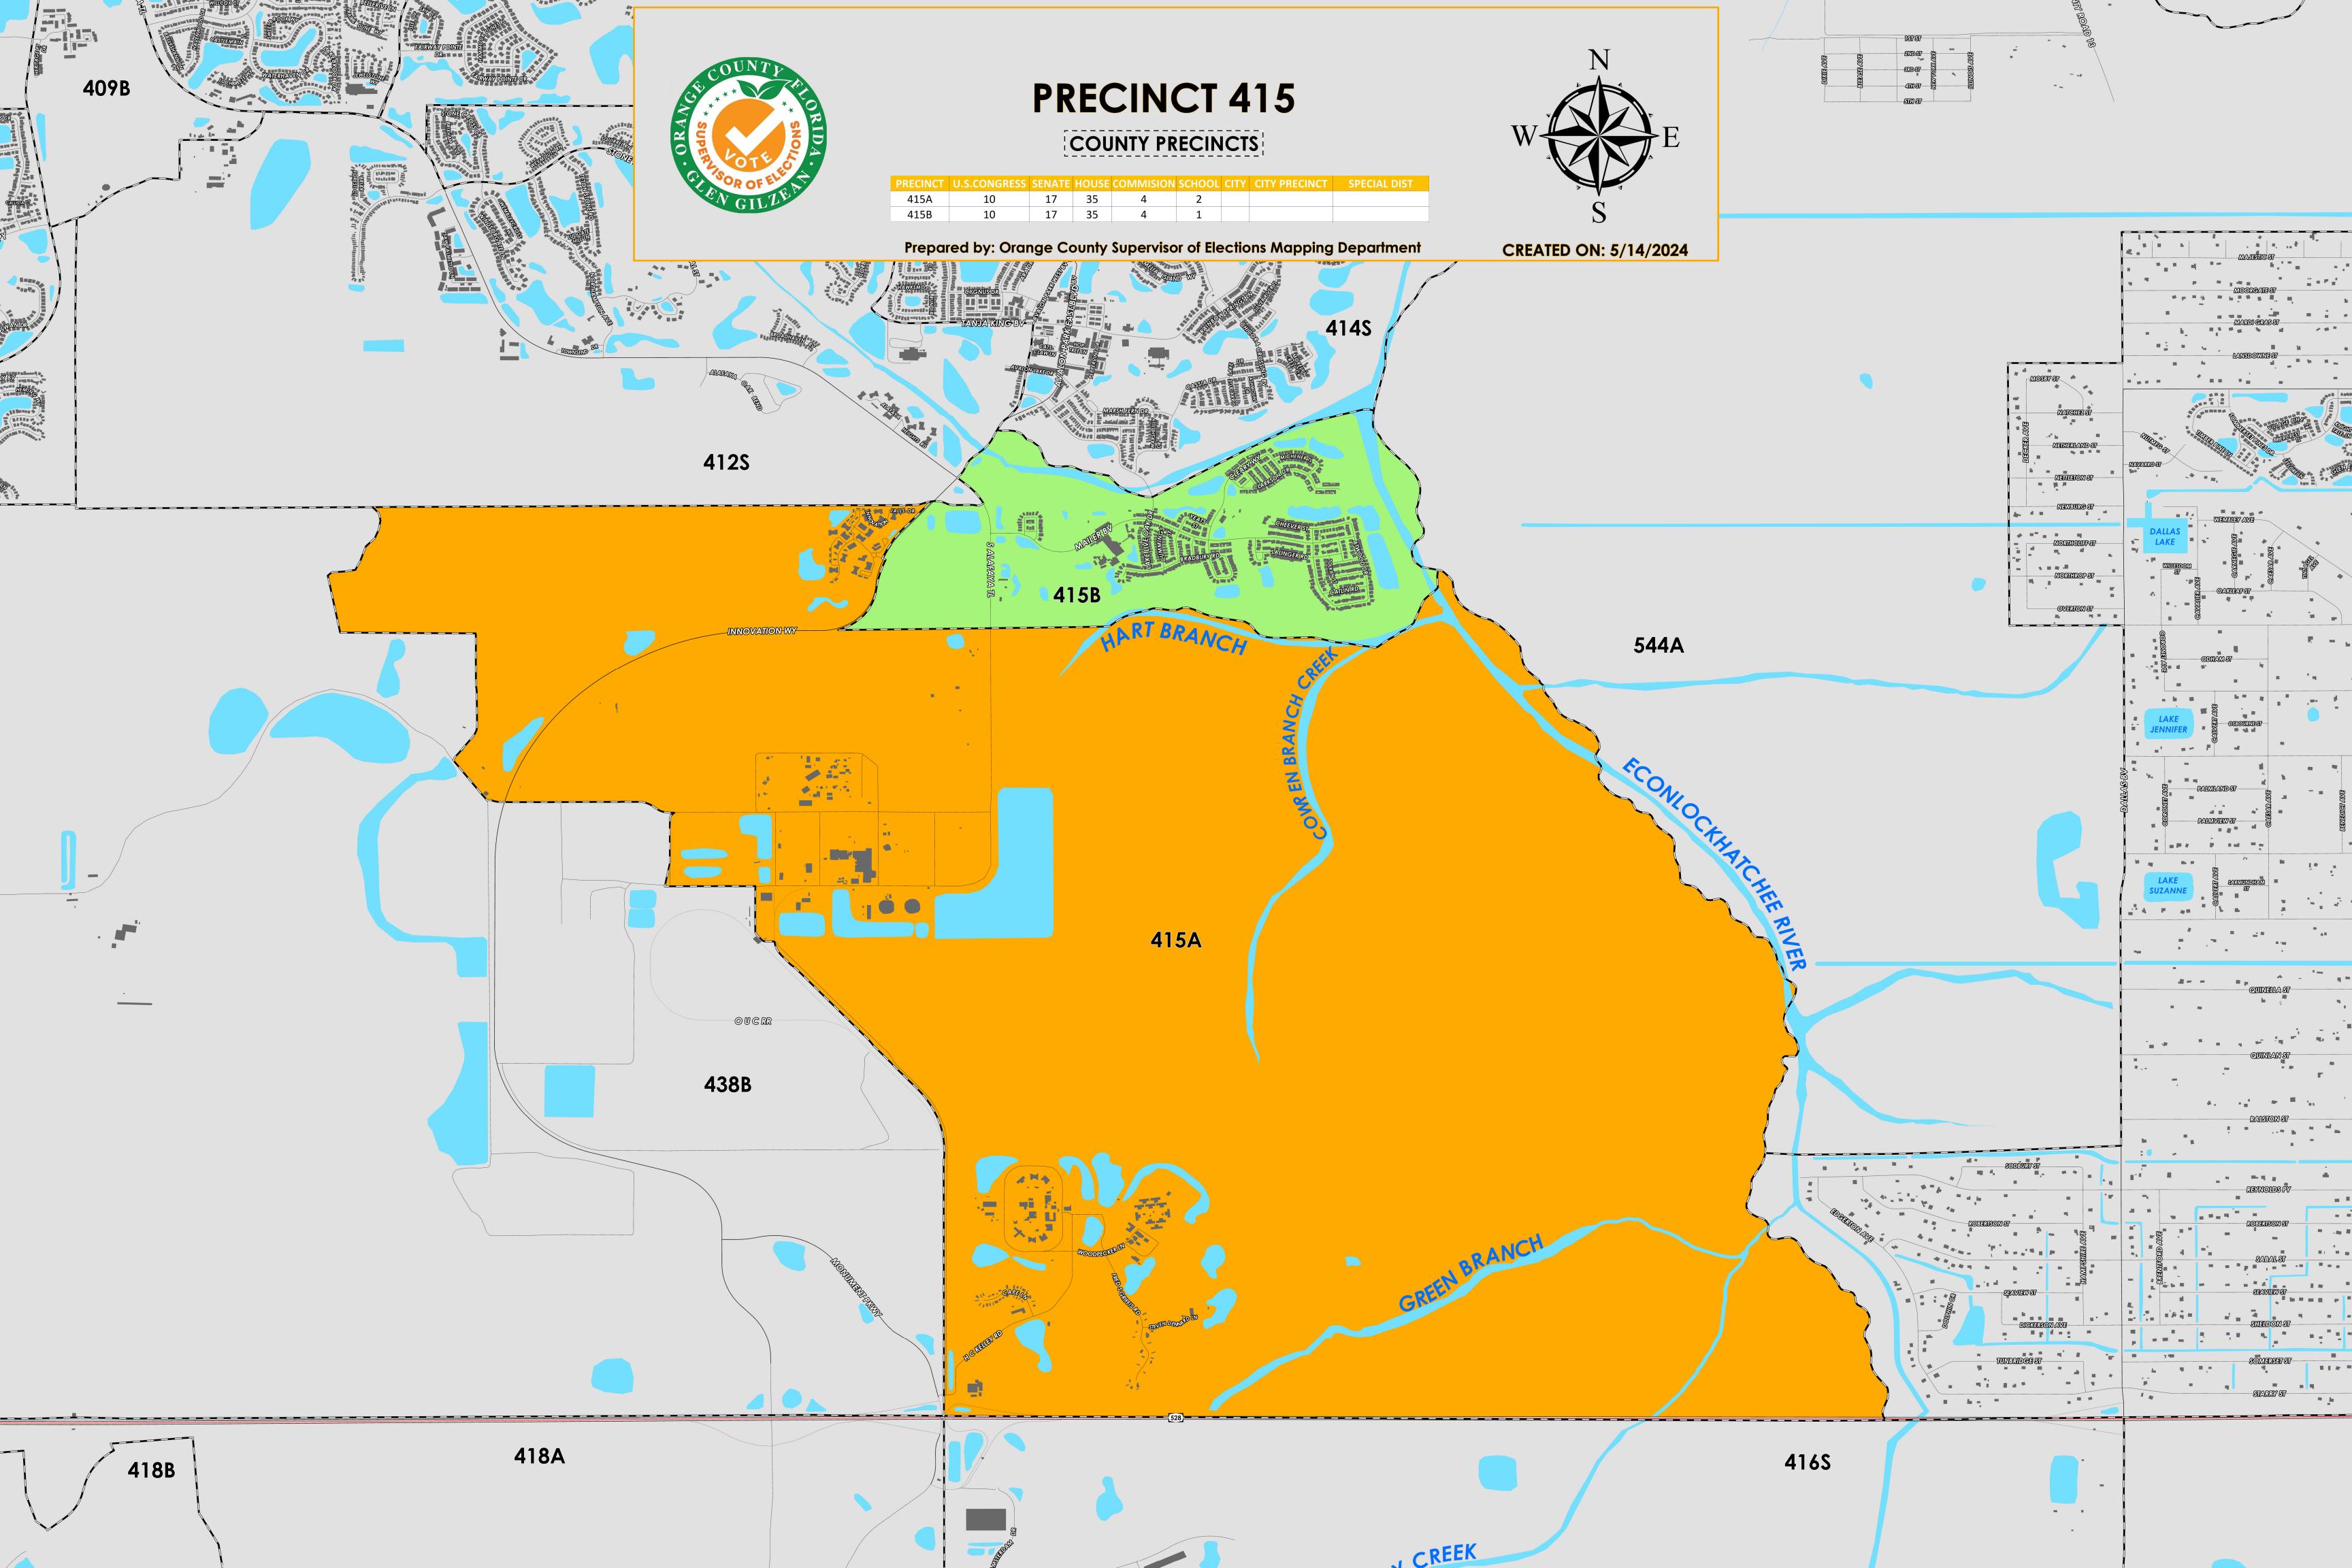

Precinct 415 (2024) northern boundary follows along a section of the Econlockhatchee River then continues onto South Avalon Park Boulevard where the boundary extends perpendicular to South Alafaya Trail. The western boundary traverses south across Innovation way then down between Monument Parkway and H.C. Kelley Road and stops at State Road 528. The southern boundary follows along State Road 528, and the eastern boundary follows alongside of the Econlockhatchee River.

Precinct 415 contains sub precincts of:

415A is with district assignments of U.S. Congress 10, State Senate 17, State House 35, County Commission 4, and School Board 2.

415B is with district assignments of U.S. Congress 10, State Senate 17, State House 35, County Commission 4, and School Board 1.