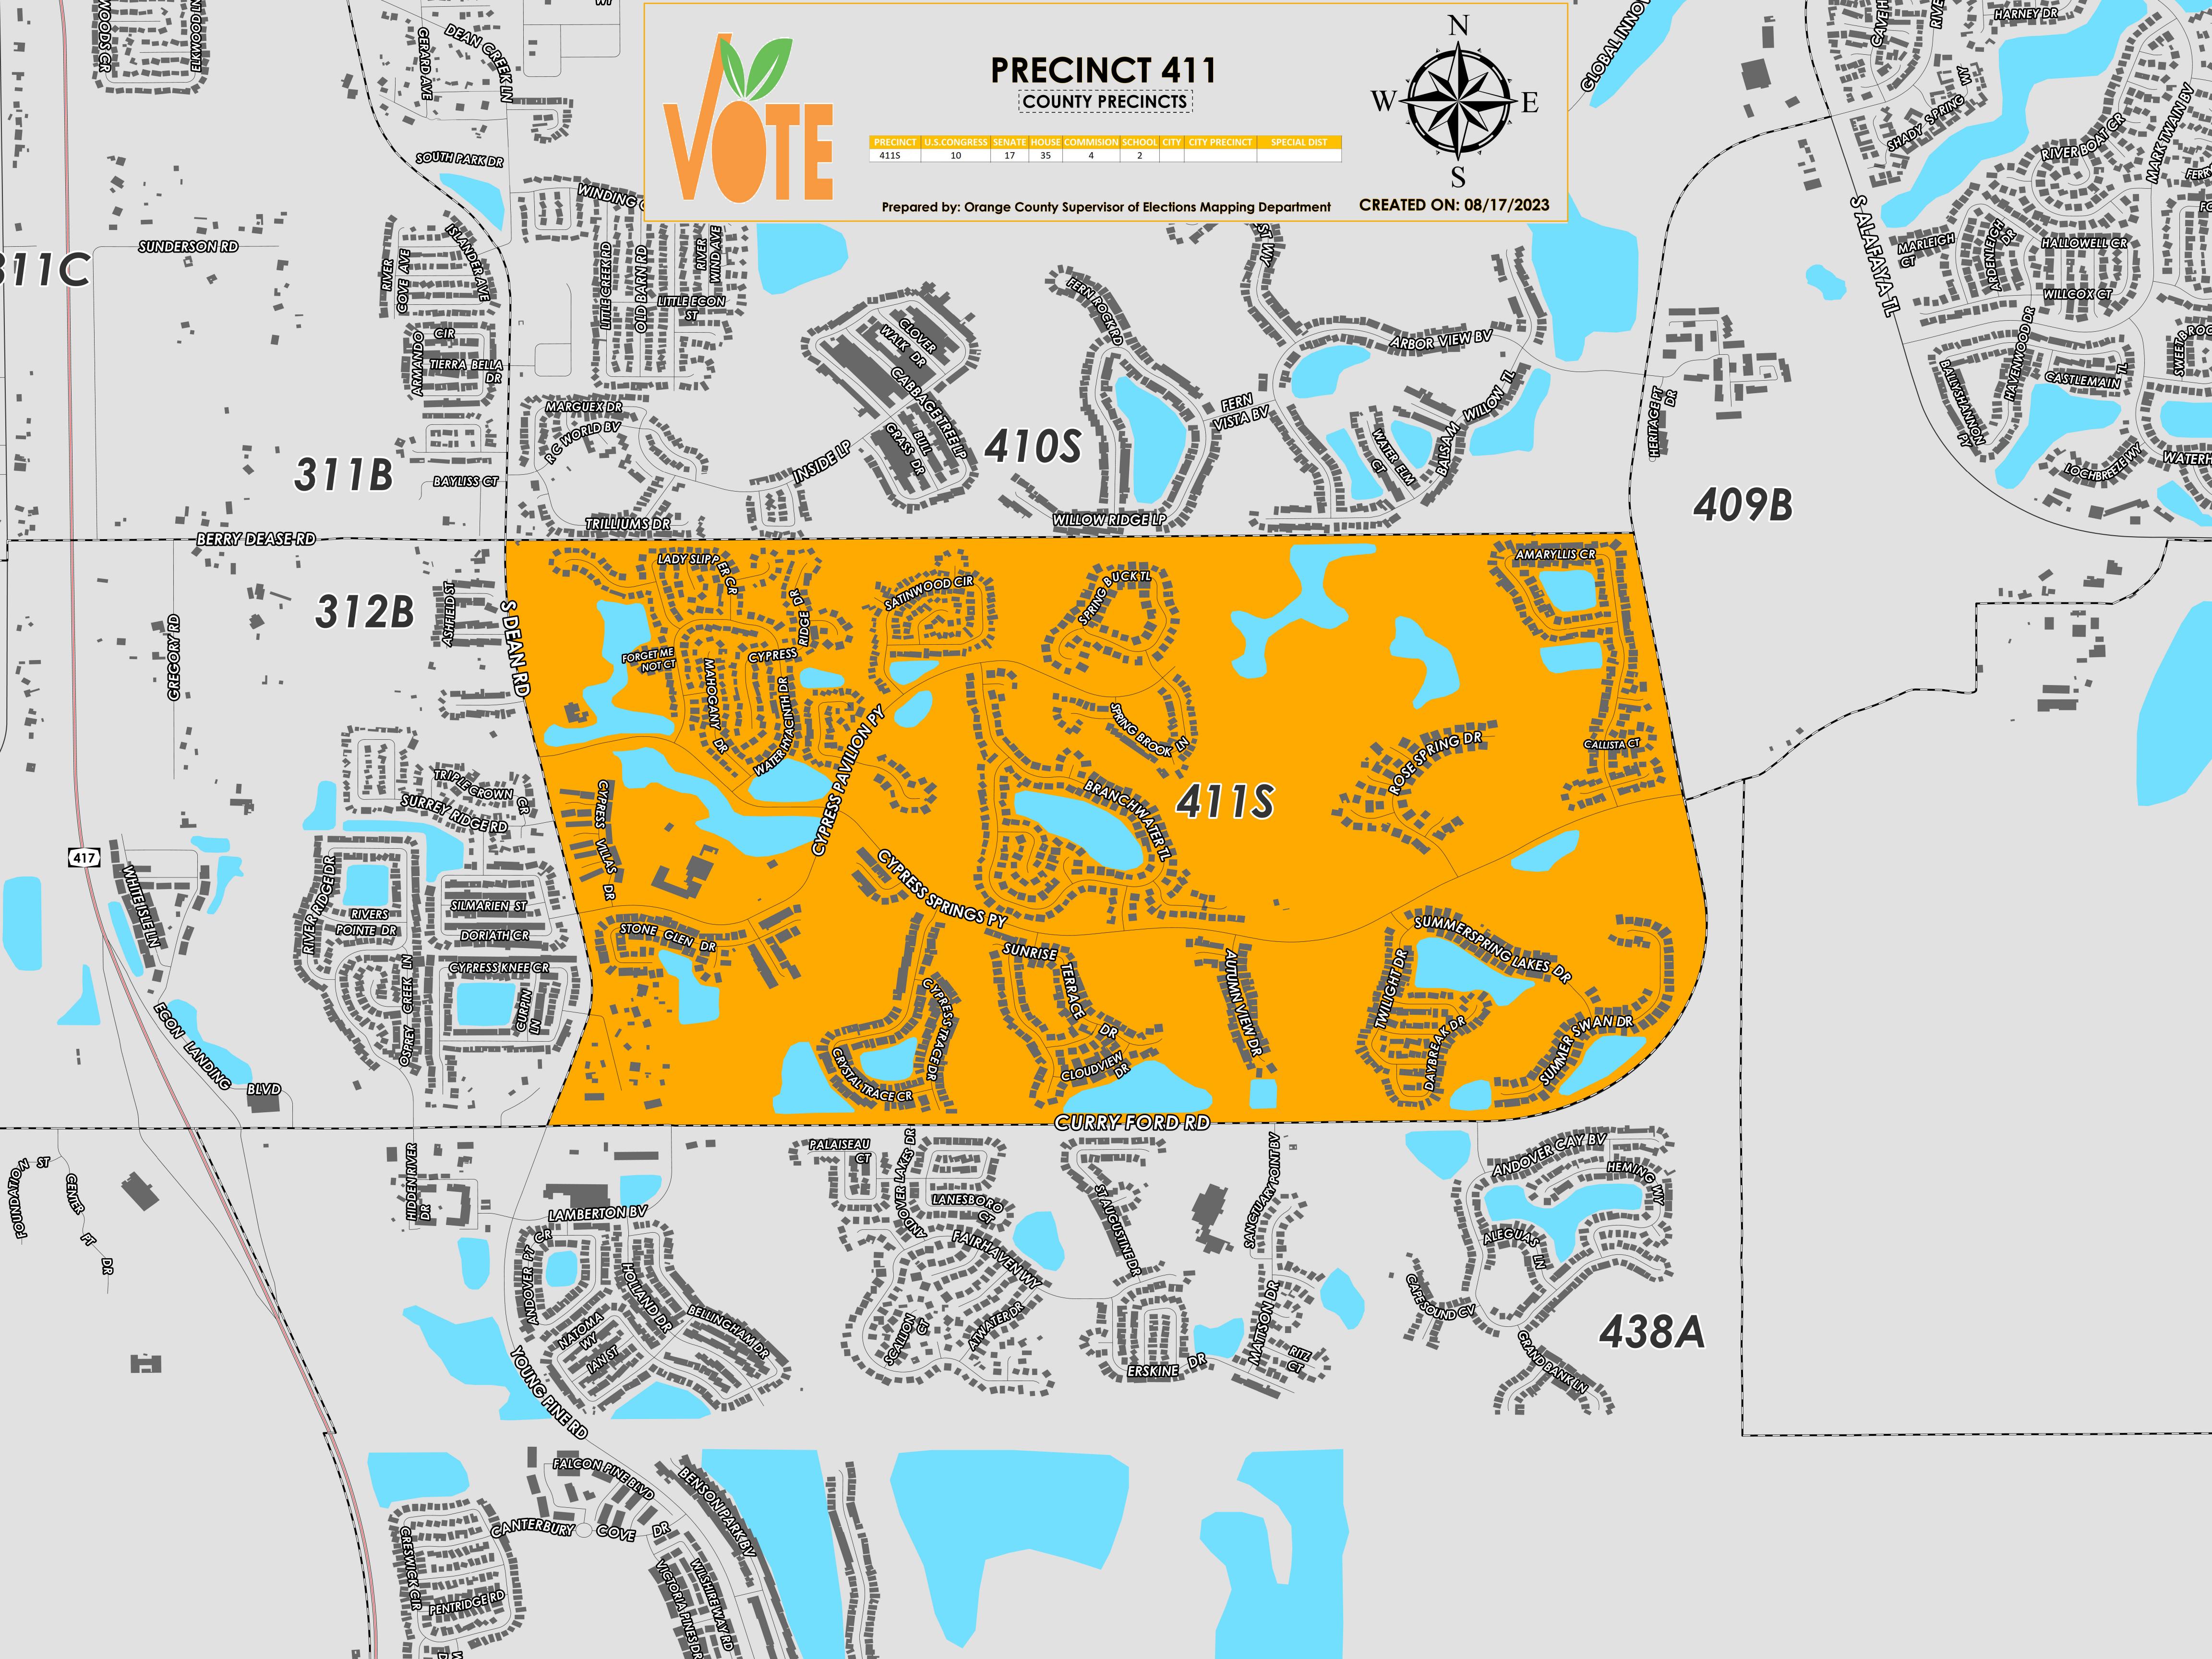

Precinct 411 (2024) northern boundary follows parallel north along Lady Slipper Circle, Satinwood Circle, Spring Buck trail and Amaryllis Circle. The western boundary follows along South Dean Road. The southern and eastern boundary follows along Curry Ford Road.

Precinct 411S is with district assignments of U.S. Congress 10, State Senate 17, State House 35, County Commission 4, and School Board 2.

For more detailed views of other county and municipal precincts, <u>visit the District and Precinct Maps</u> <u>page</u>. For more information about precinct boundaries, contact the <u>Orange County Supervisor of Elections office</u>

This map was produced by the Orange County Supervisor of Elections Mapping Department. Additional voter information can be found on our website.