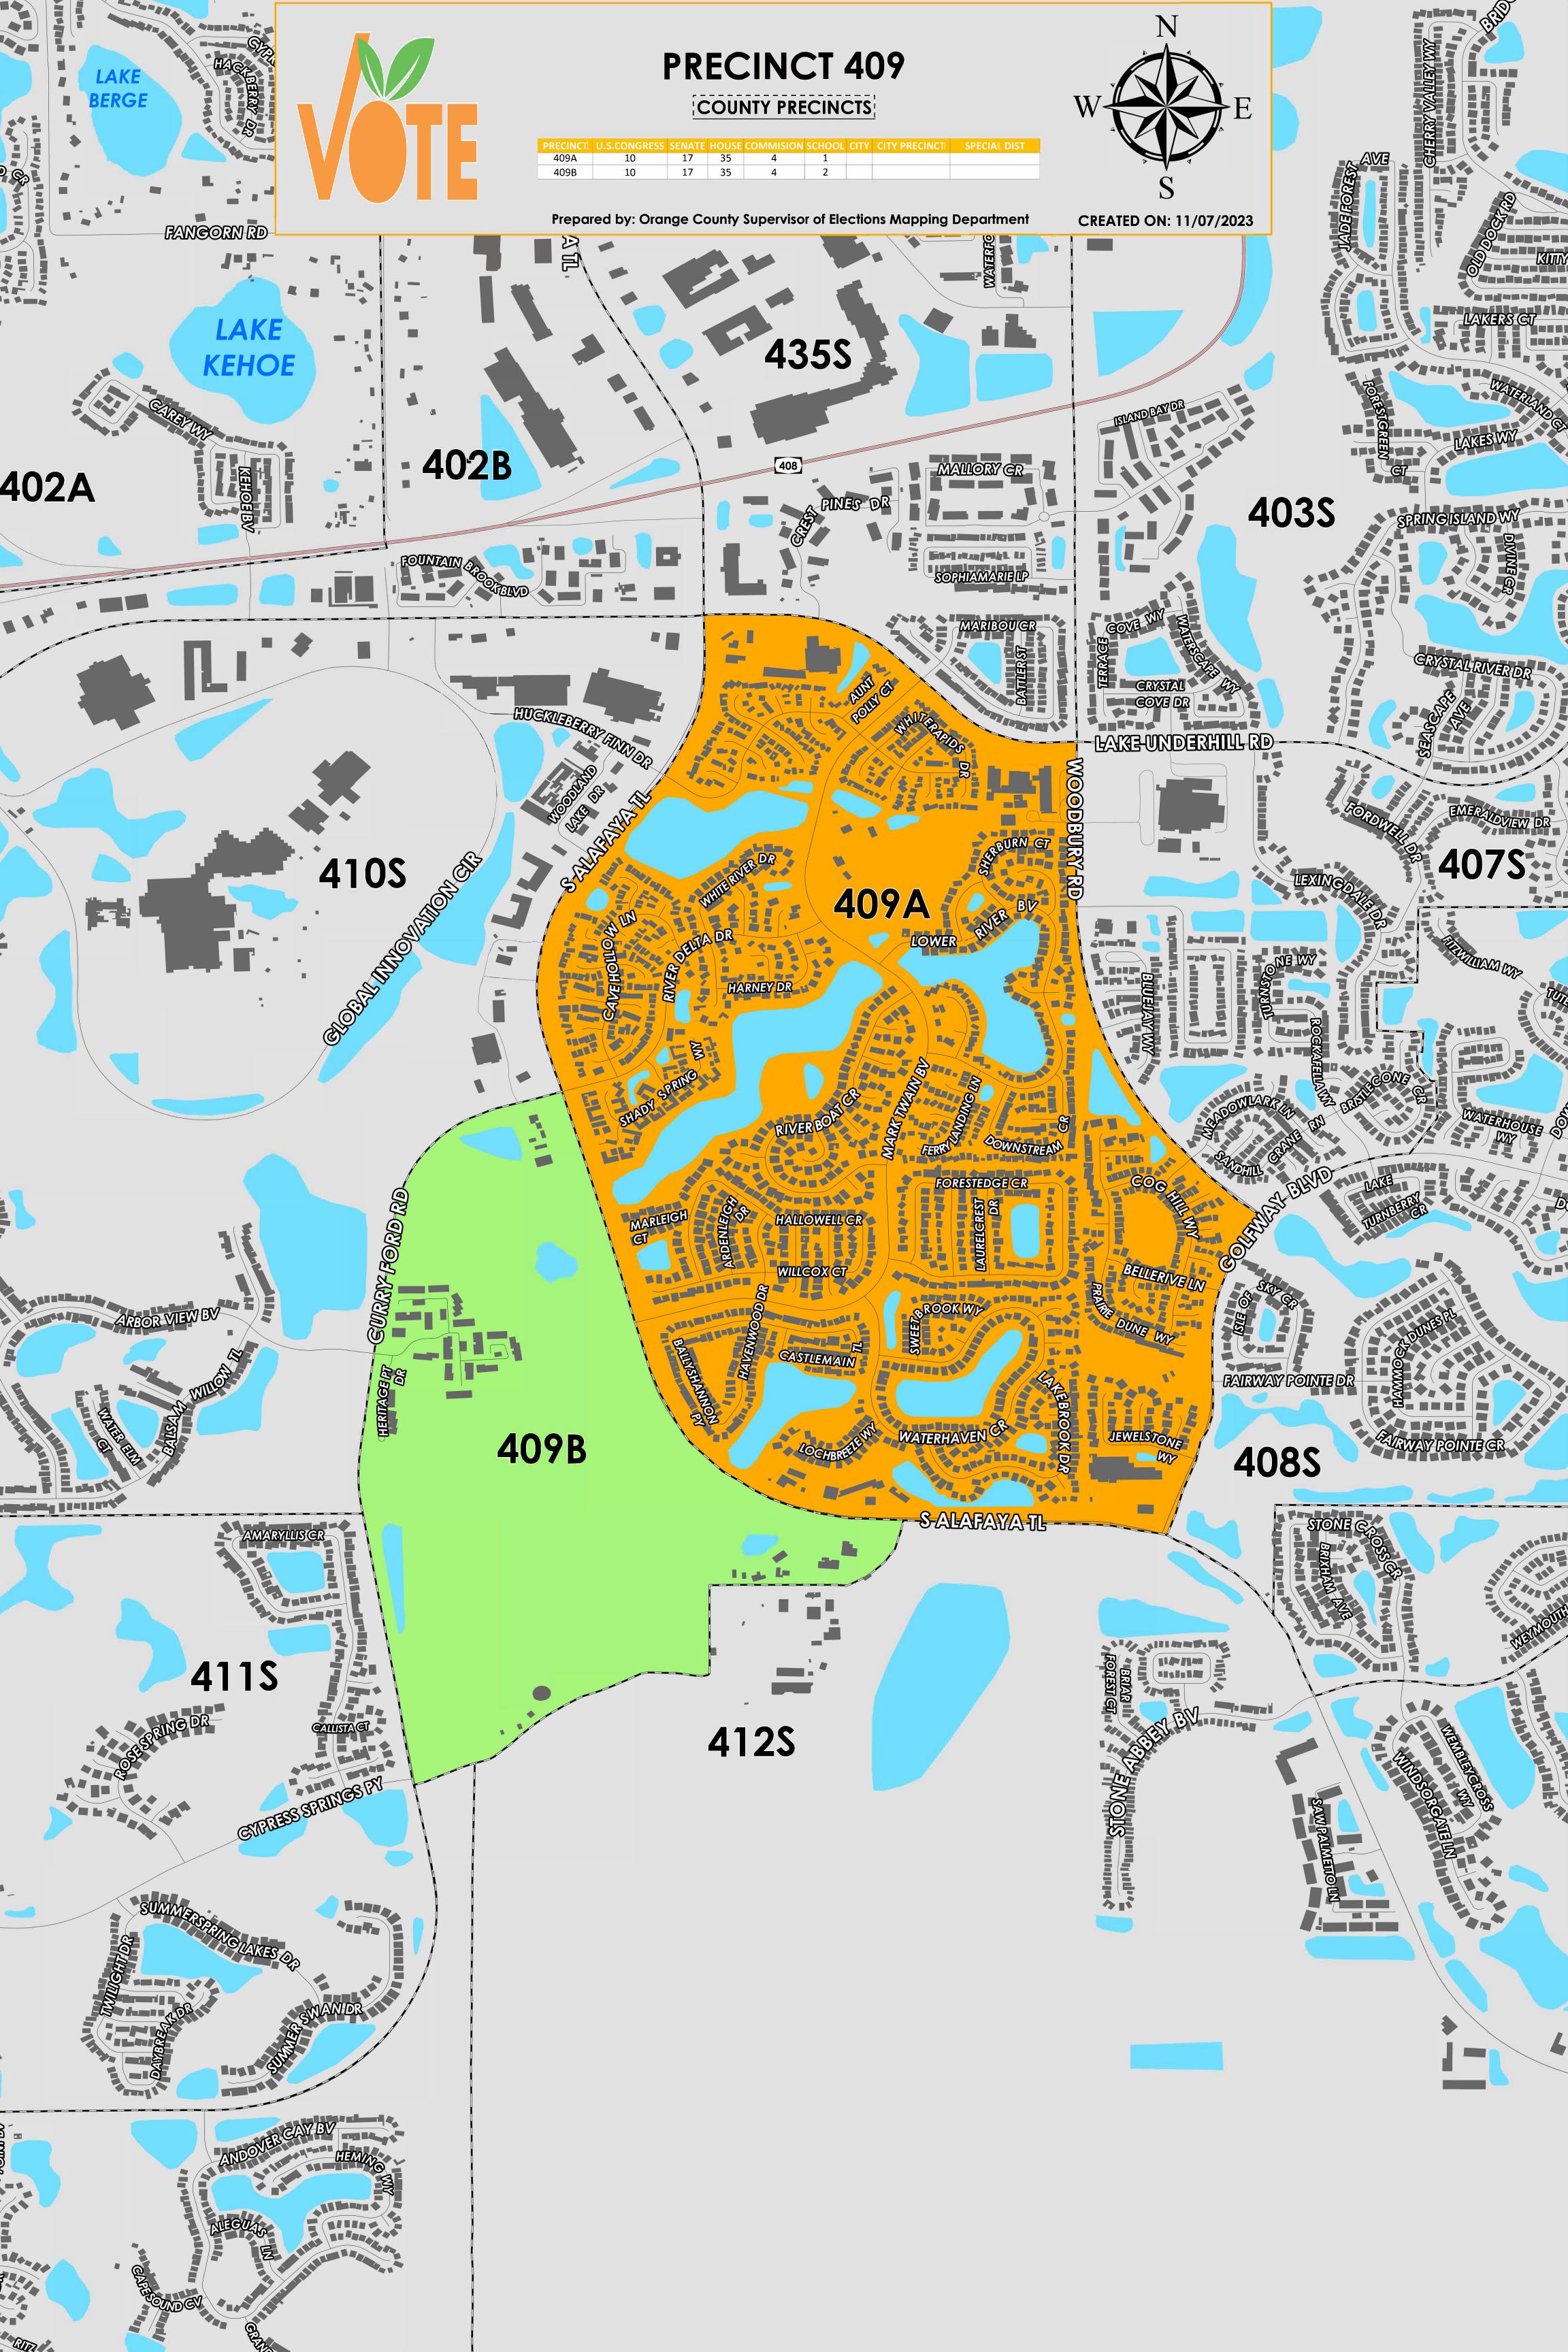

Precinct 409 (2024) northern boundary follows along Lake Underhill Road. The western boundary follows along South Alafaya Trail and continues onto Curry Ford Road. The southern boundary follows along a section of South Alafaya Trail and continues to traverse southwest towards Curry Ford Road. The eastern boundary follows along Golfway Boulevard and continues onto Woodbury Road.

Precinct 409 contains sub precincts of:

409A is with district assignments of U.S. Congress 10, State Senate 17, State House 35, County Commission 4, and School Board 1.

409B is with district assignments of U.S. Congress 10, State Senate 17, State House 35, County Commission 4, and School Board 2.