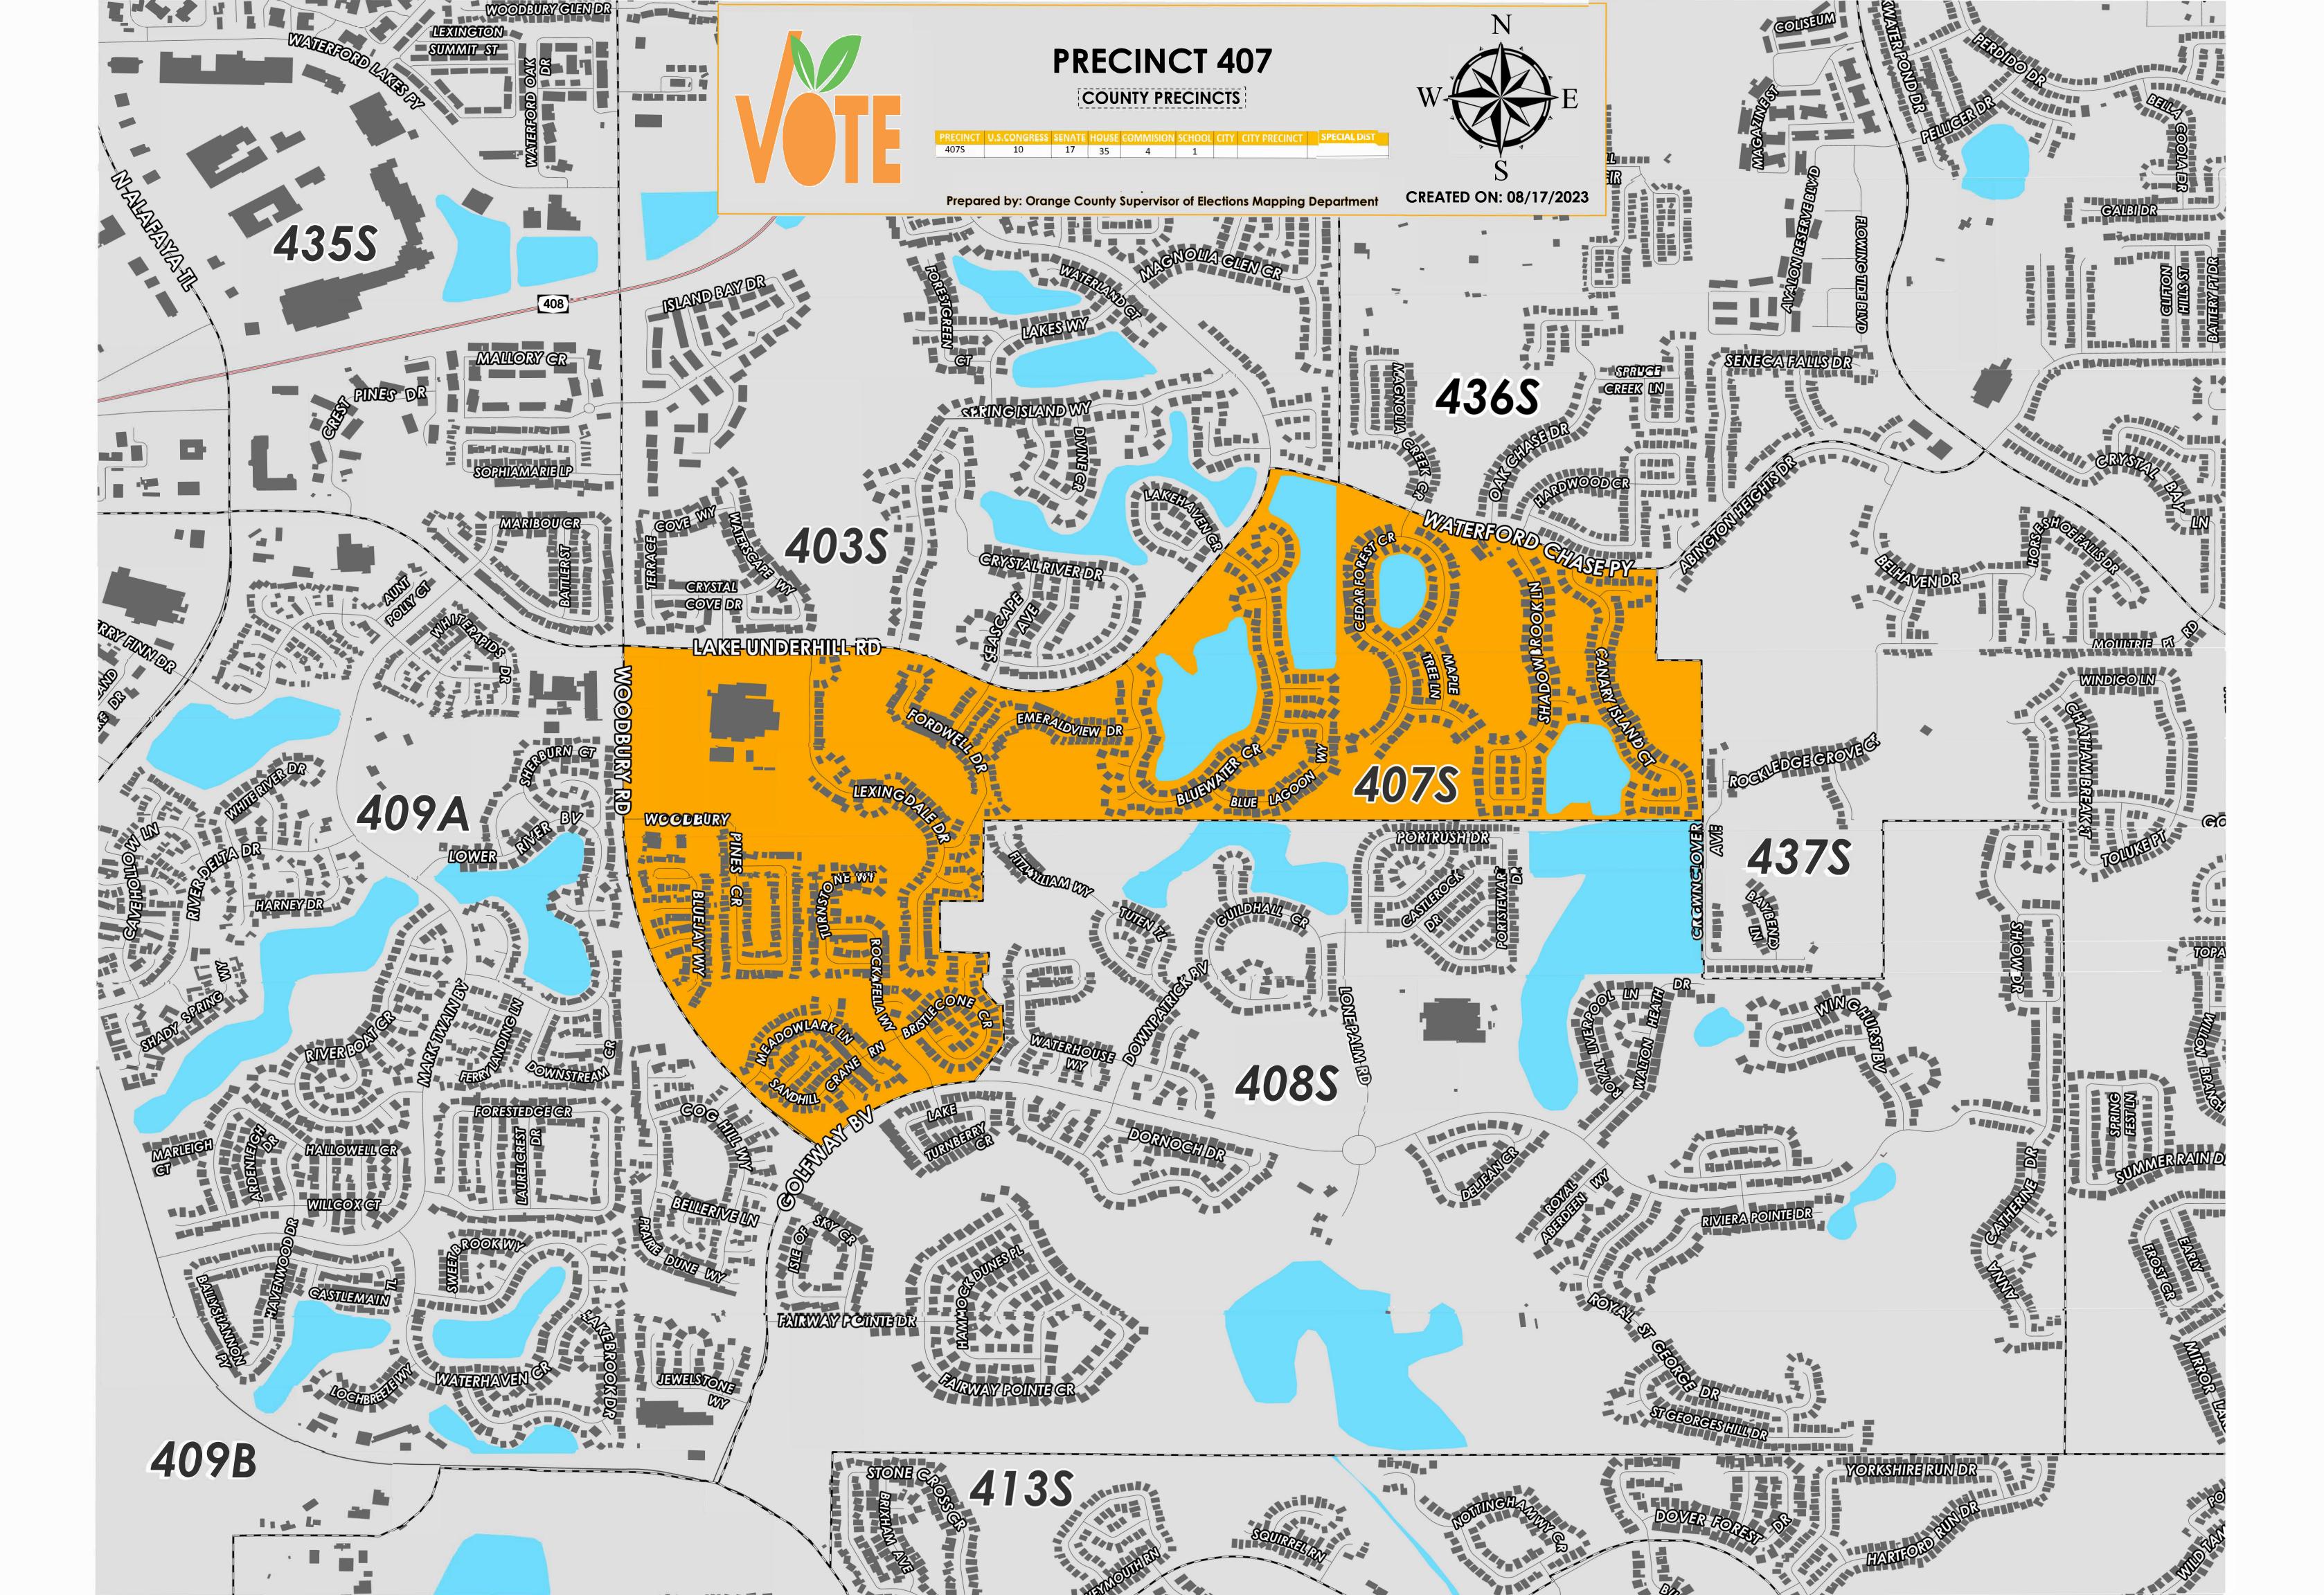

Precinct 407 (2024) northern boundary follows along Lake Underhill Road and continues onto Waterford Chase Parkway. The western boundary follows along woodbury road. The southern boundary follows along Golfway Boulevard and continues up between Sandhill Crane Run and Waterhouse Way then extends following between Blue Lagoon Way and Portrush Drive. The eastern boundary follows along Crownclover Avenue.

Precinct 407S is with district assignments of U.S. Congress 10, State Senate 17, State House 35, County Commission 4, and School Board 1.

For more detailed views of other county and municipal precincts, <u>visit the District and Precinct Maps</u> <u>page</u>. For more information about precinct boundaries, contact the <u>Orange County Supervisor of Elections office</u>

This map was produced by the Orange County Supervisor of Elections Mapping Department. Additional voter information can be found on our website.