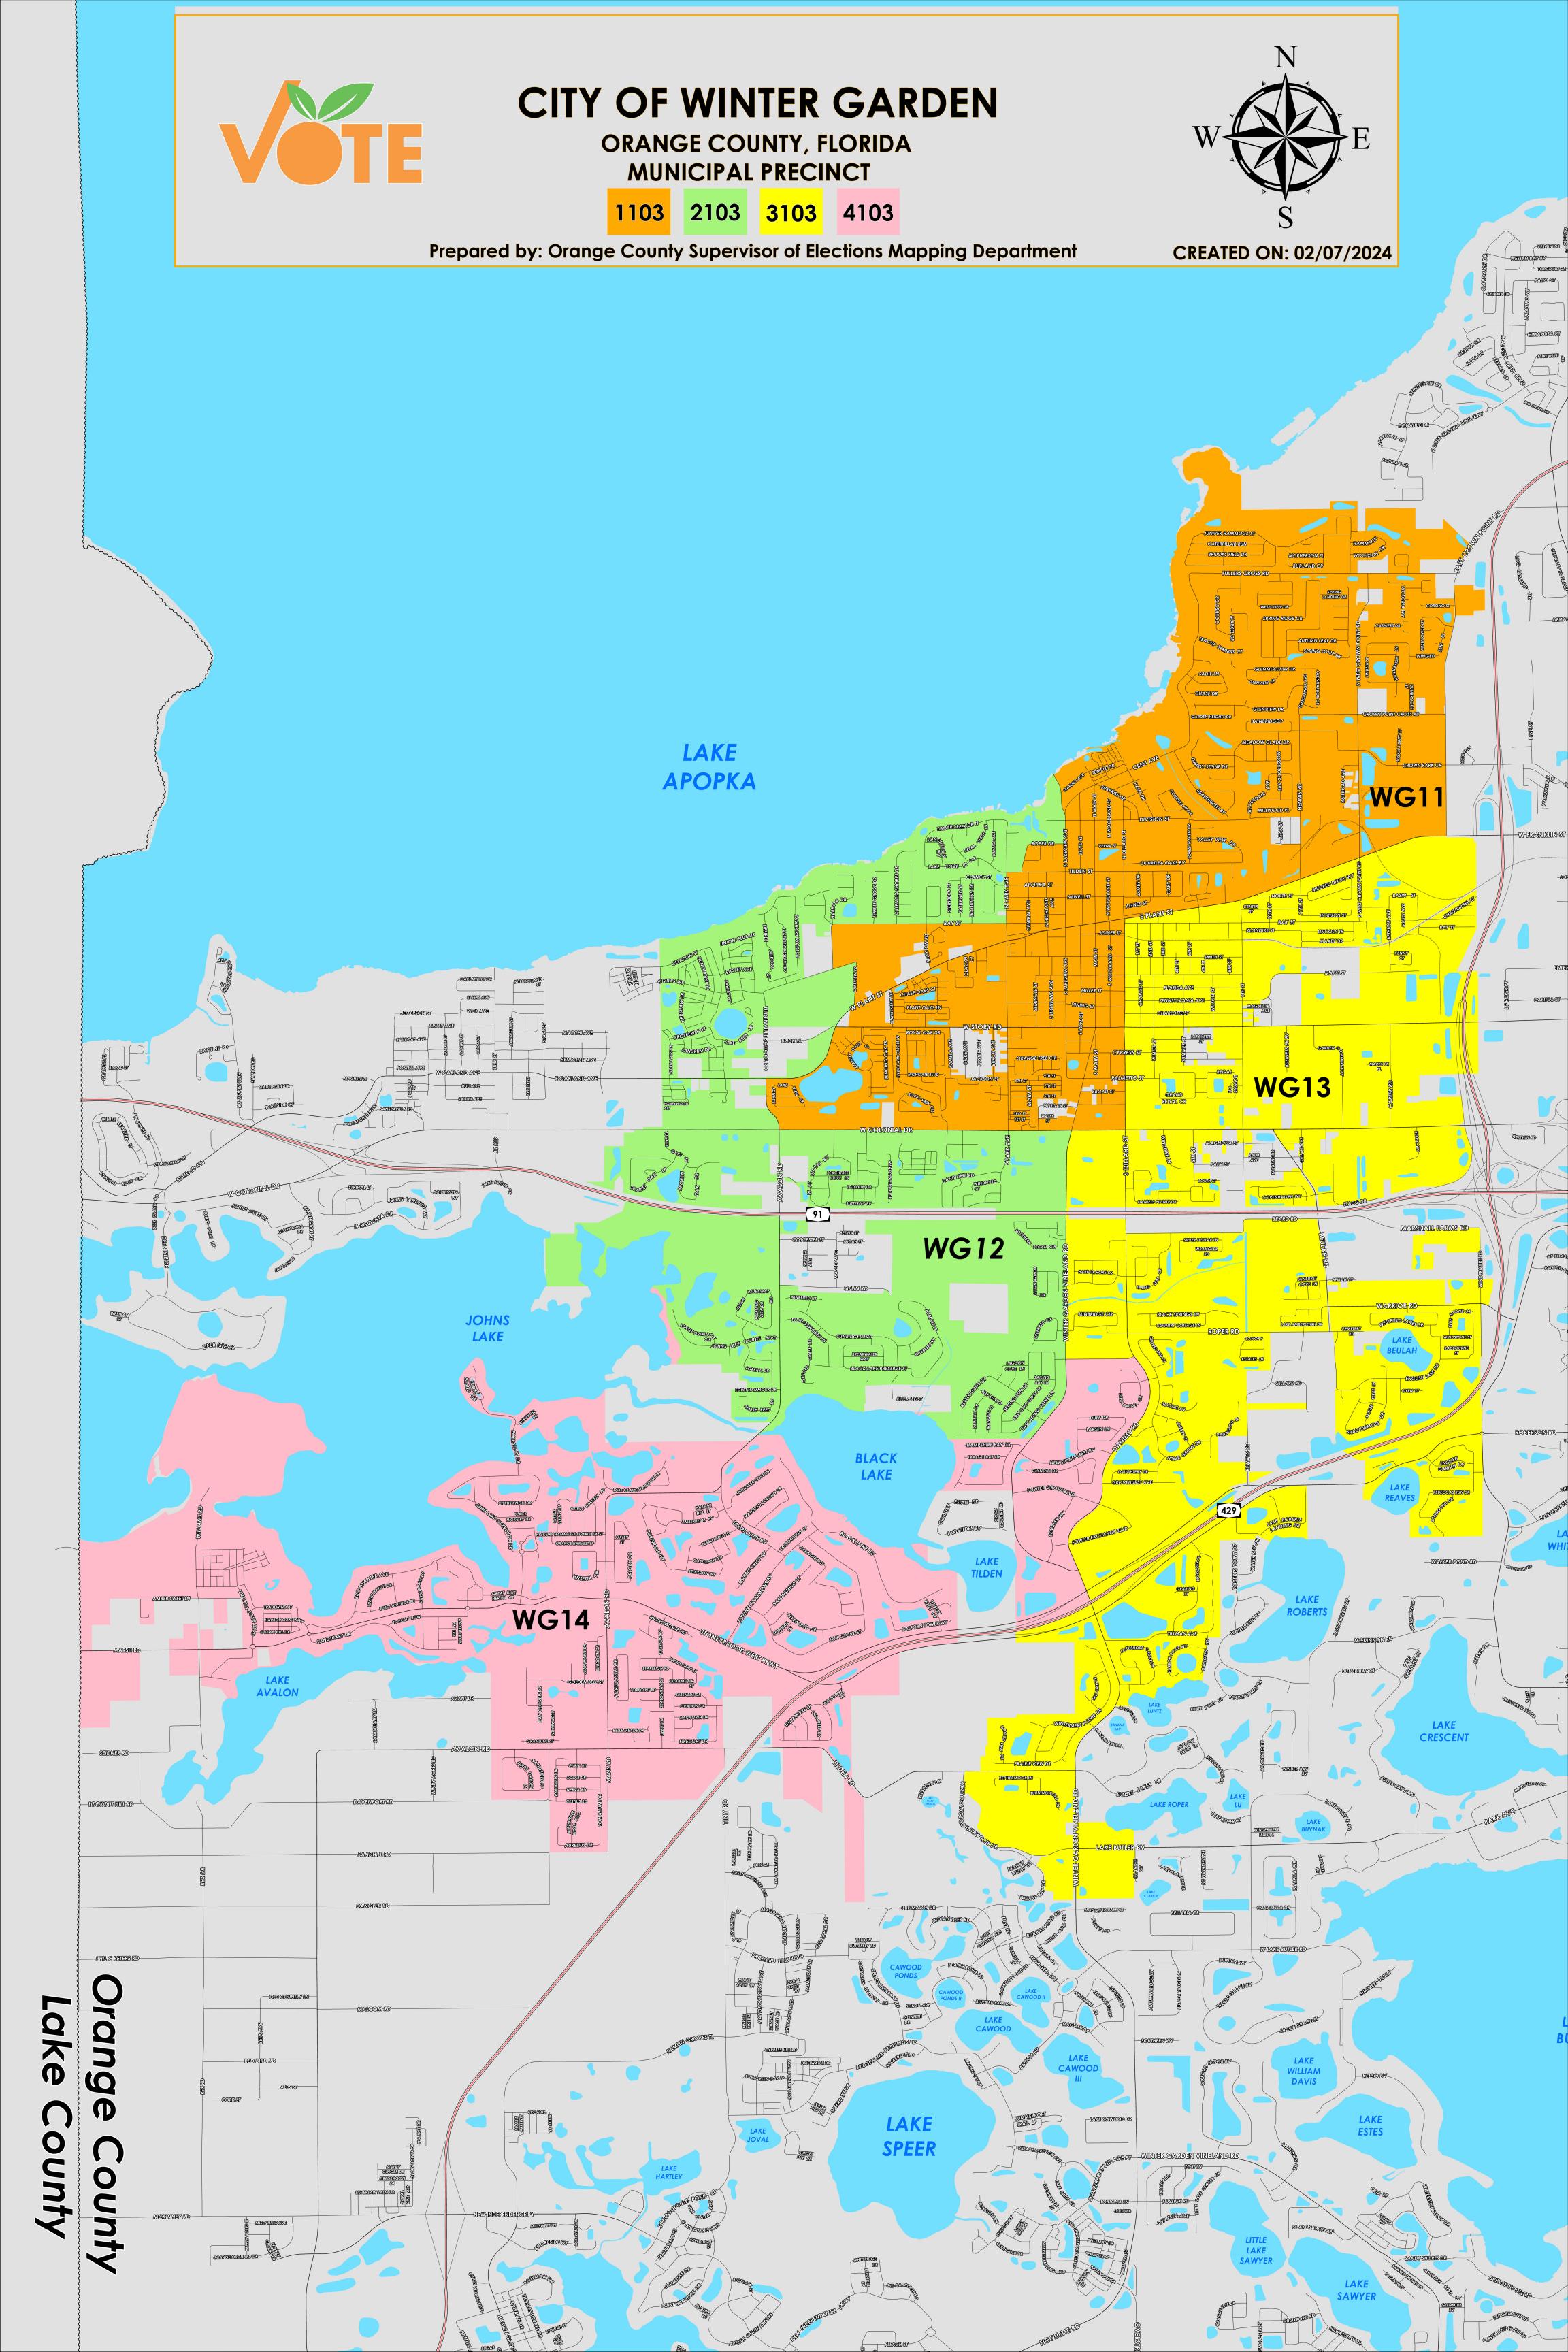

The City of Winter Garden in Orange County, Florida contains Municipal Precinct WG11(1103), WG12(2103), WG13(3103), and WG14 (4103).

Winter Garden approximately extends north to the southeastern edge of Lake Apopka, ends in the west at the Orange/Lake County border, and ends in the east just east of State Road 429. The southern border ends just south of Aurelius Drive and just north of Magnolia Park Court. Within these borders are many sections which are considered unincorporated Orange County, and not part of the City of Winter Garden. This municipal precinct also includes the following Orange County precincts:

- 105\*
- 106
- 107\*
- 108\*
- 109\*
- 130\*
- 131
- 132
- 138
- 220

Each listed Orange County precinct is partially made up of the City of Winter Garden, and partially unincorporated Orange County.

\*Note that these Orange County Precincts include portions of multiple municipal precincts and unincorporated Orange County.