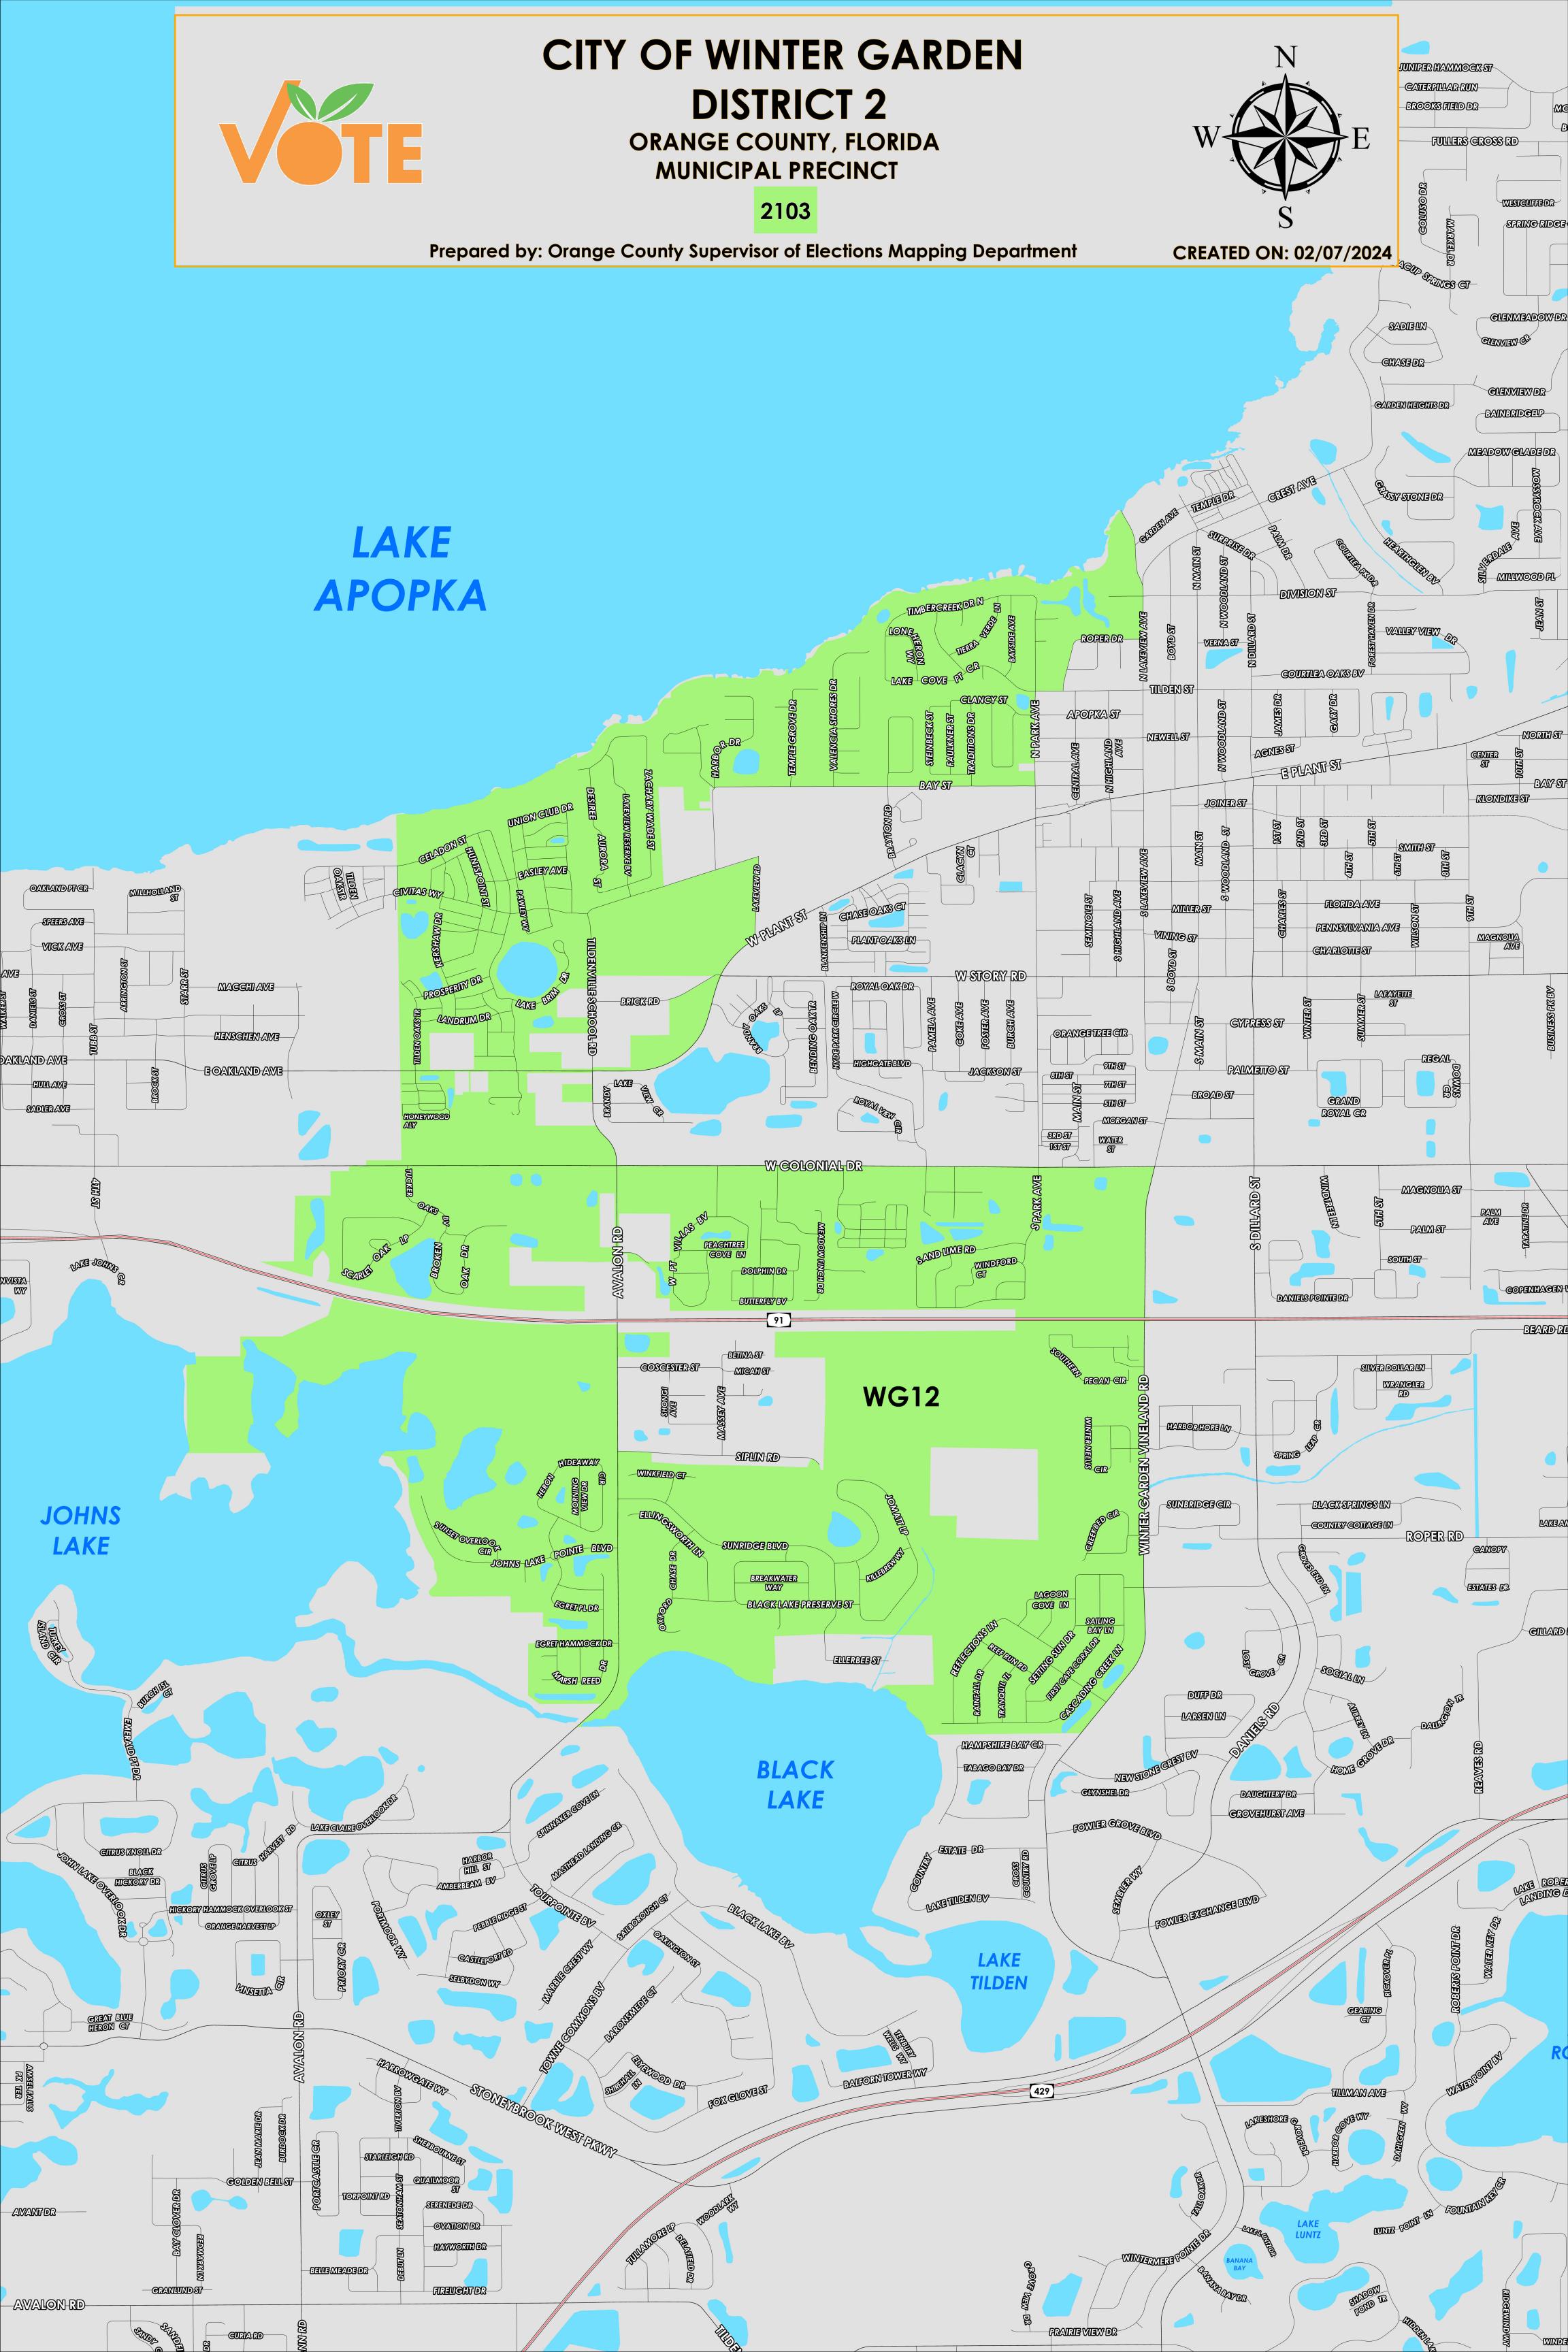

The City of Winter Garden District 2 in Orange County, Florida contains Municipal Precinct WG12 (2103).

Municipal Precinct WG12 approximately extends north to the southeast edge of Lake Apopka, ends in the west at Honeywood Alley and Colleton Alley, and ends in the east at Winter Garden Vineland Road. The southern boundary extends just south of Cascading Creek Lane and Marsh Reed Drive. Within these borders are many sections which are considered unincorporated Orange County, and not part of the City of Winter Garden. This municipal precinct also includes the following Orange County precincts:

- 107
- 108
- 109
- 132

Each listed Orange County precinct is partially made up of the City of Winter Garden and partially unincorporated Orange County, which change according to municipal annexation ordinances.