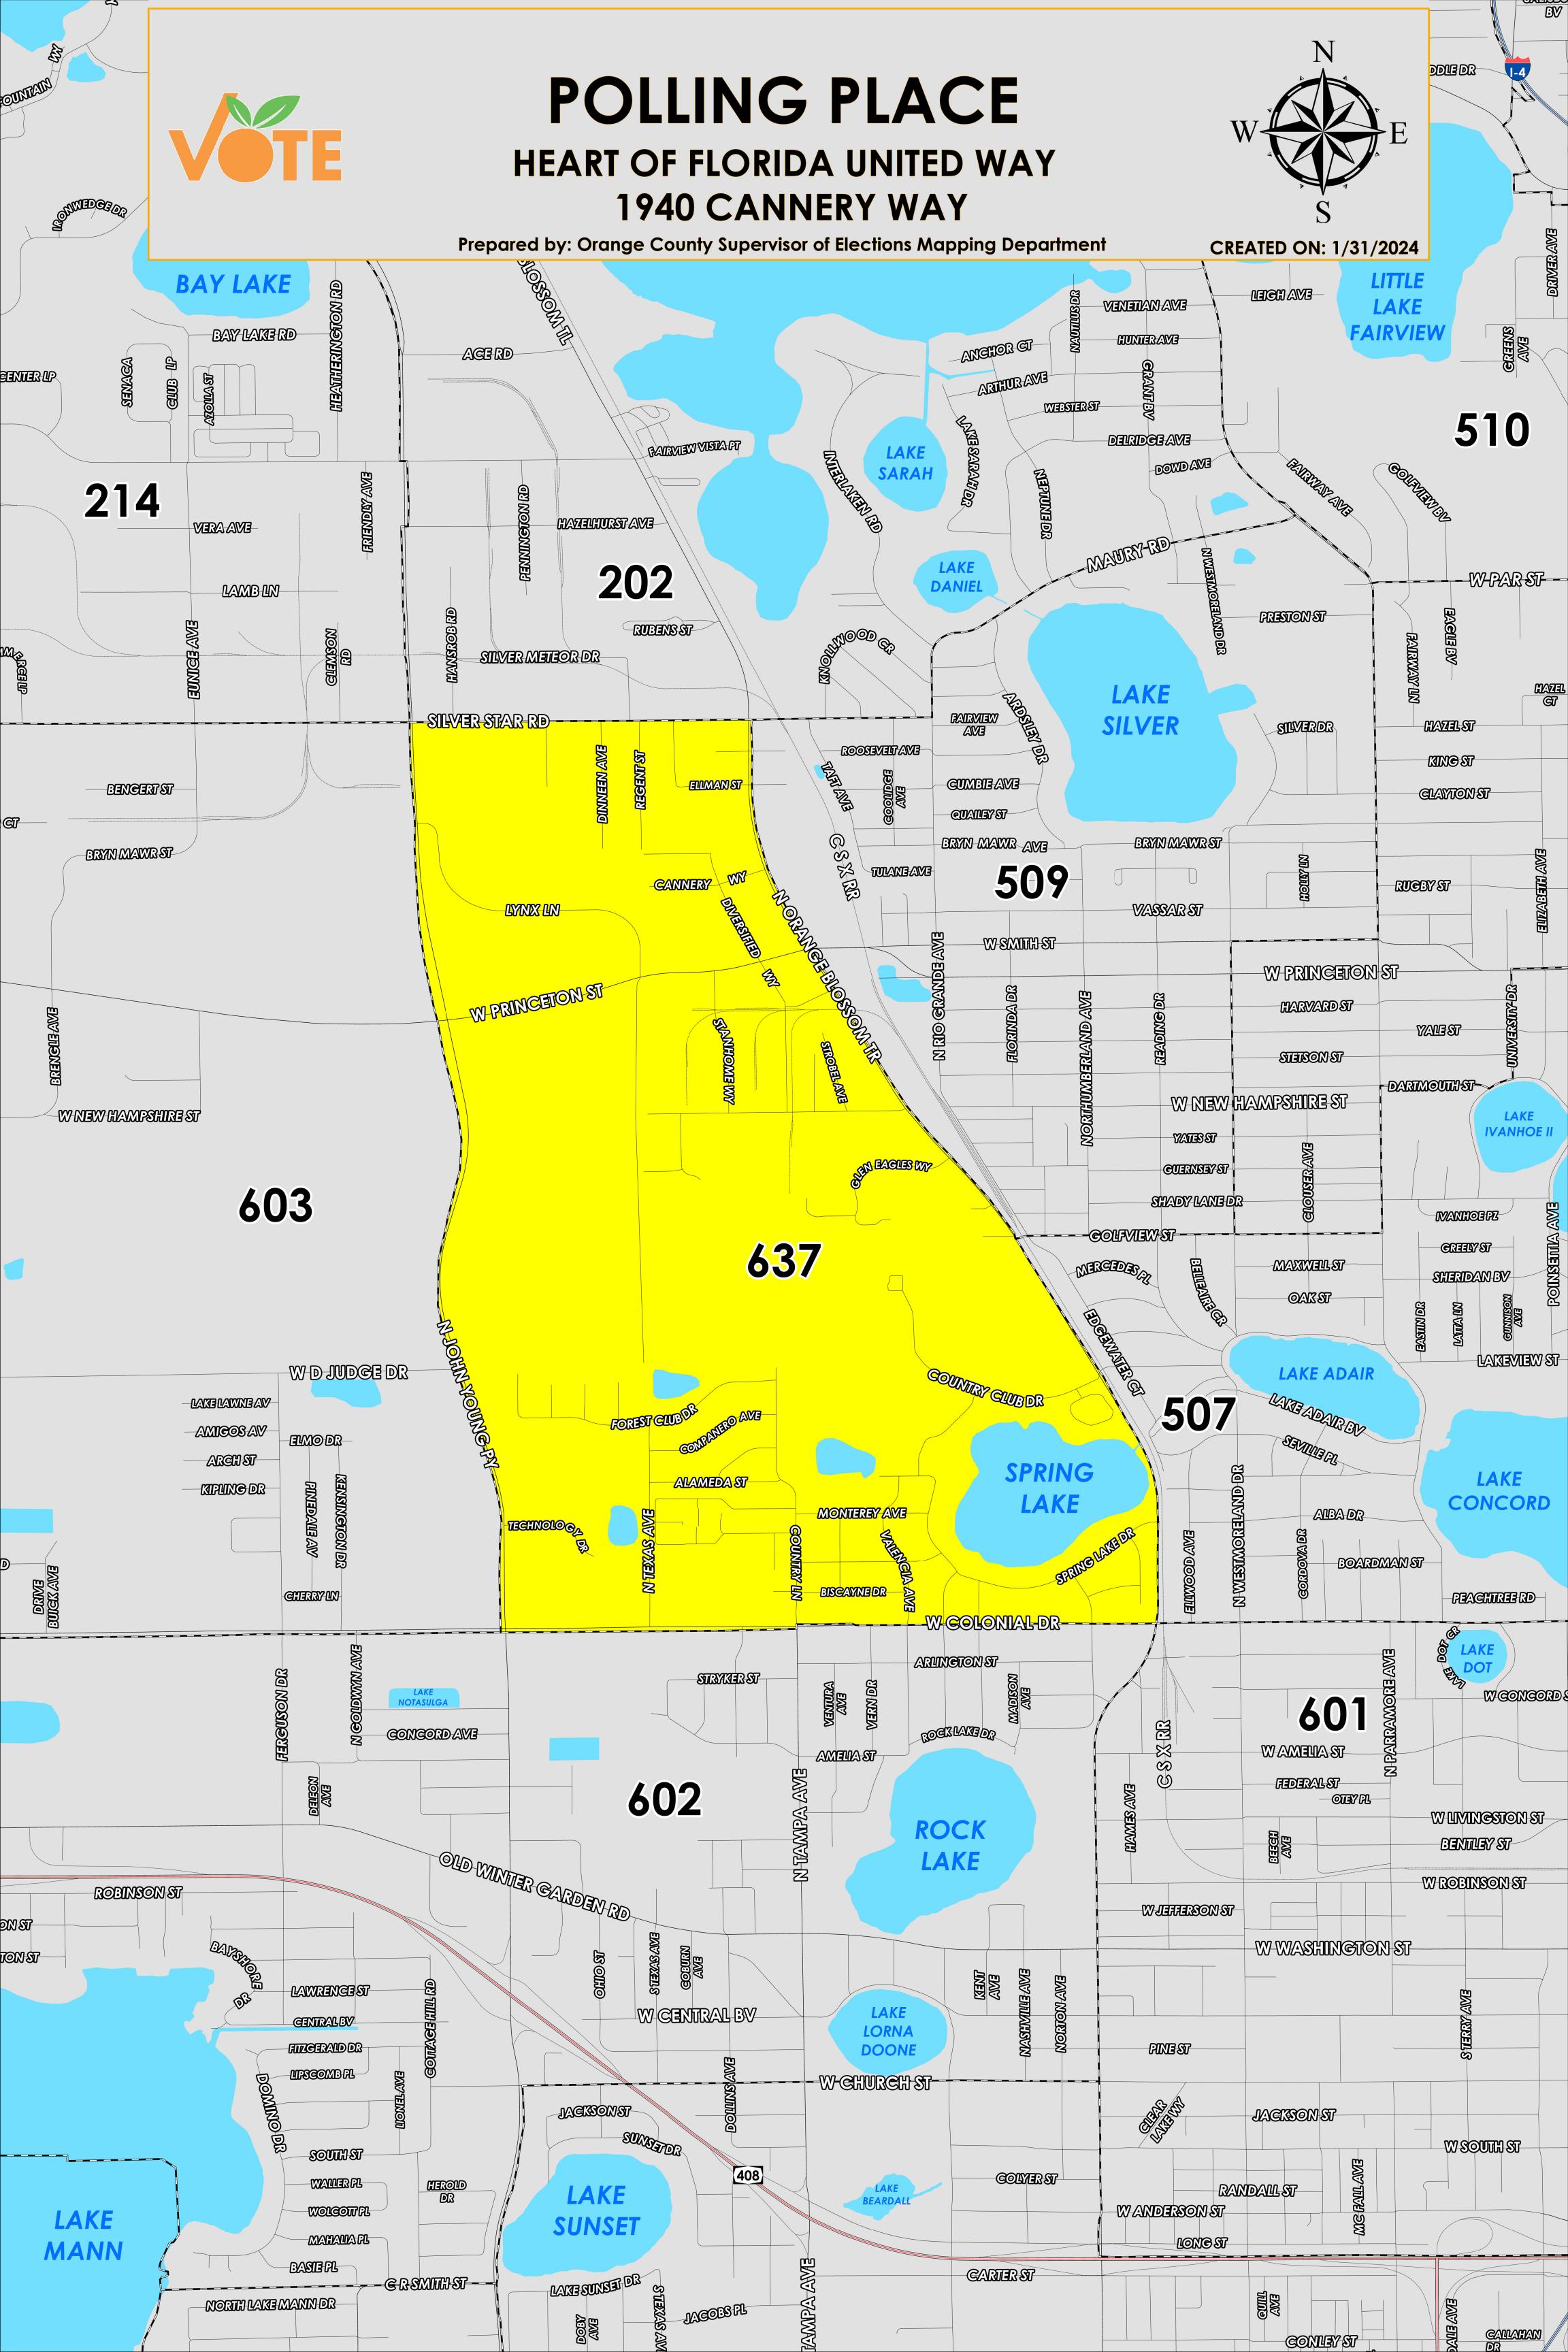

The Polling Place for Precinct 637 is Heart of Florida United Way at 1940 Cannery Way.

Precinct 637 (2024) northern boundary follows alongside Silver Star Road. The western boundary follows alongside John Young Parkway. The southern boundary follows West Colonial Drive. The eastern boundary follows along North Orange Blossom Trail.

Precinct 637S is with district assignments of U.S. Congress 10, State Senate 15, State House 40, County Commission 6, and School Board 6.

For more detailed views of other county and municipal precincts, <u>visit the District and Precinct Maps</u> <u>page</u>. For more information about precinct boundaries, contact the <u>Orange County Supervisor of</u> <u>Elections office</u>

This map was produced by the Orange County Supervisor of Elections Mapping Department. Additional voter information can be found <u>on our website</u>.