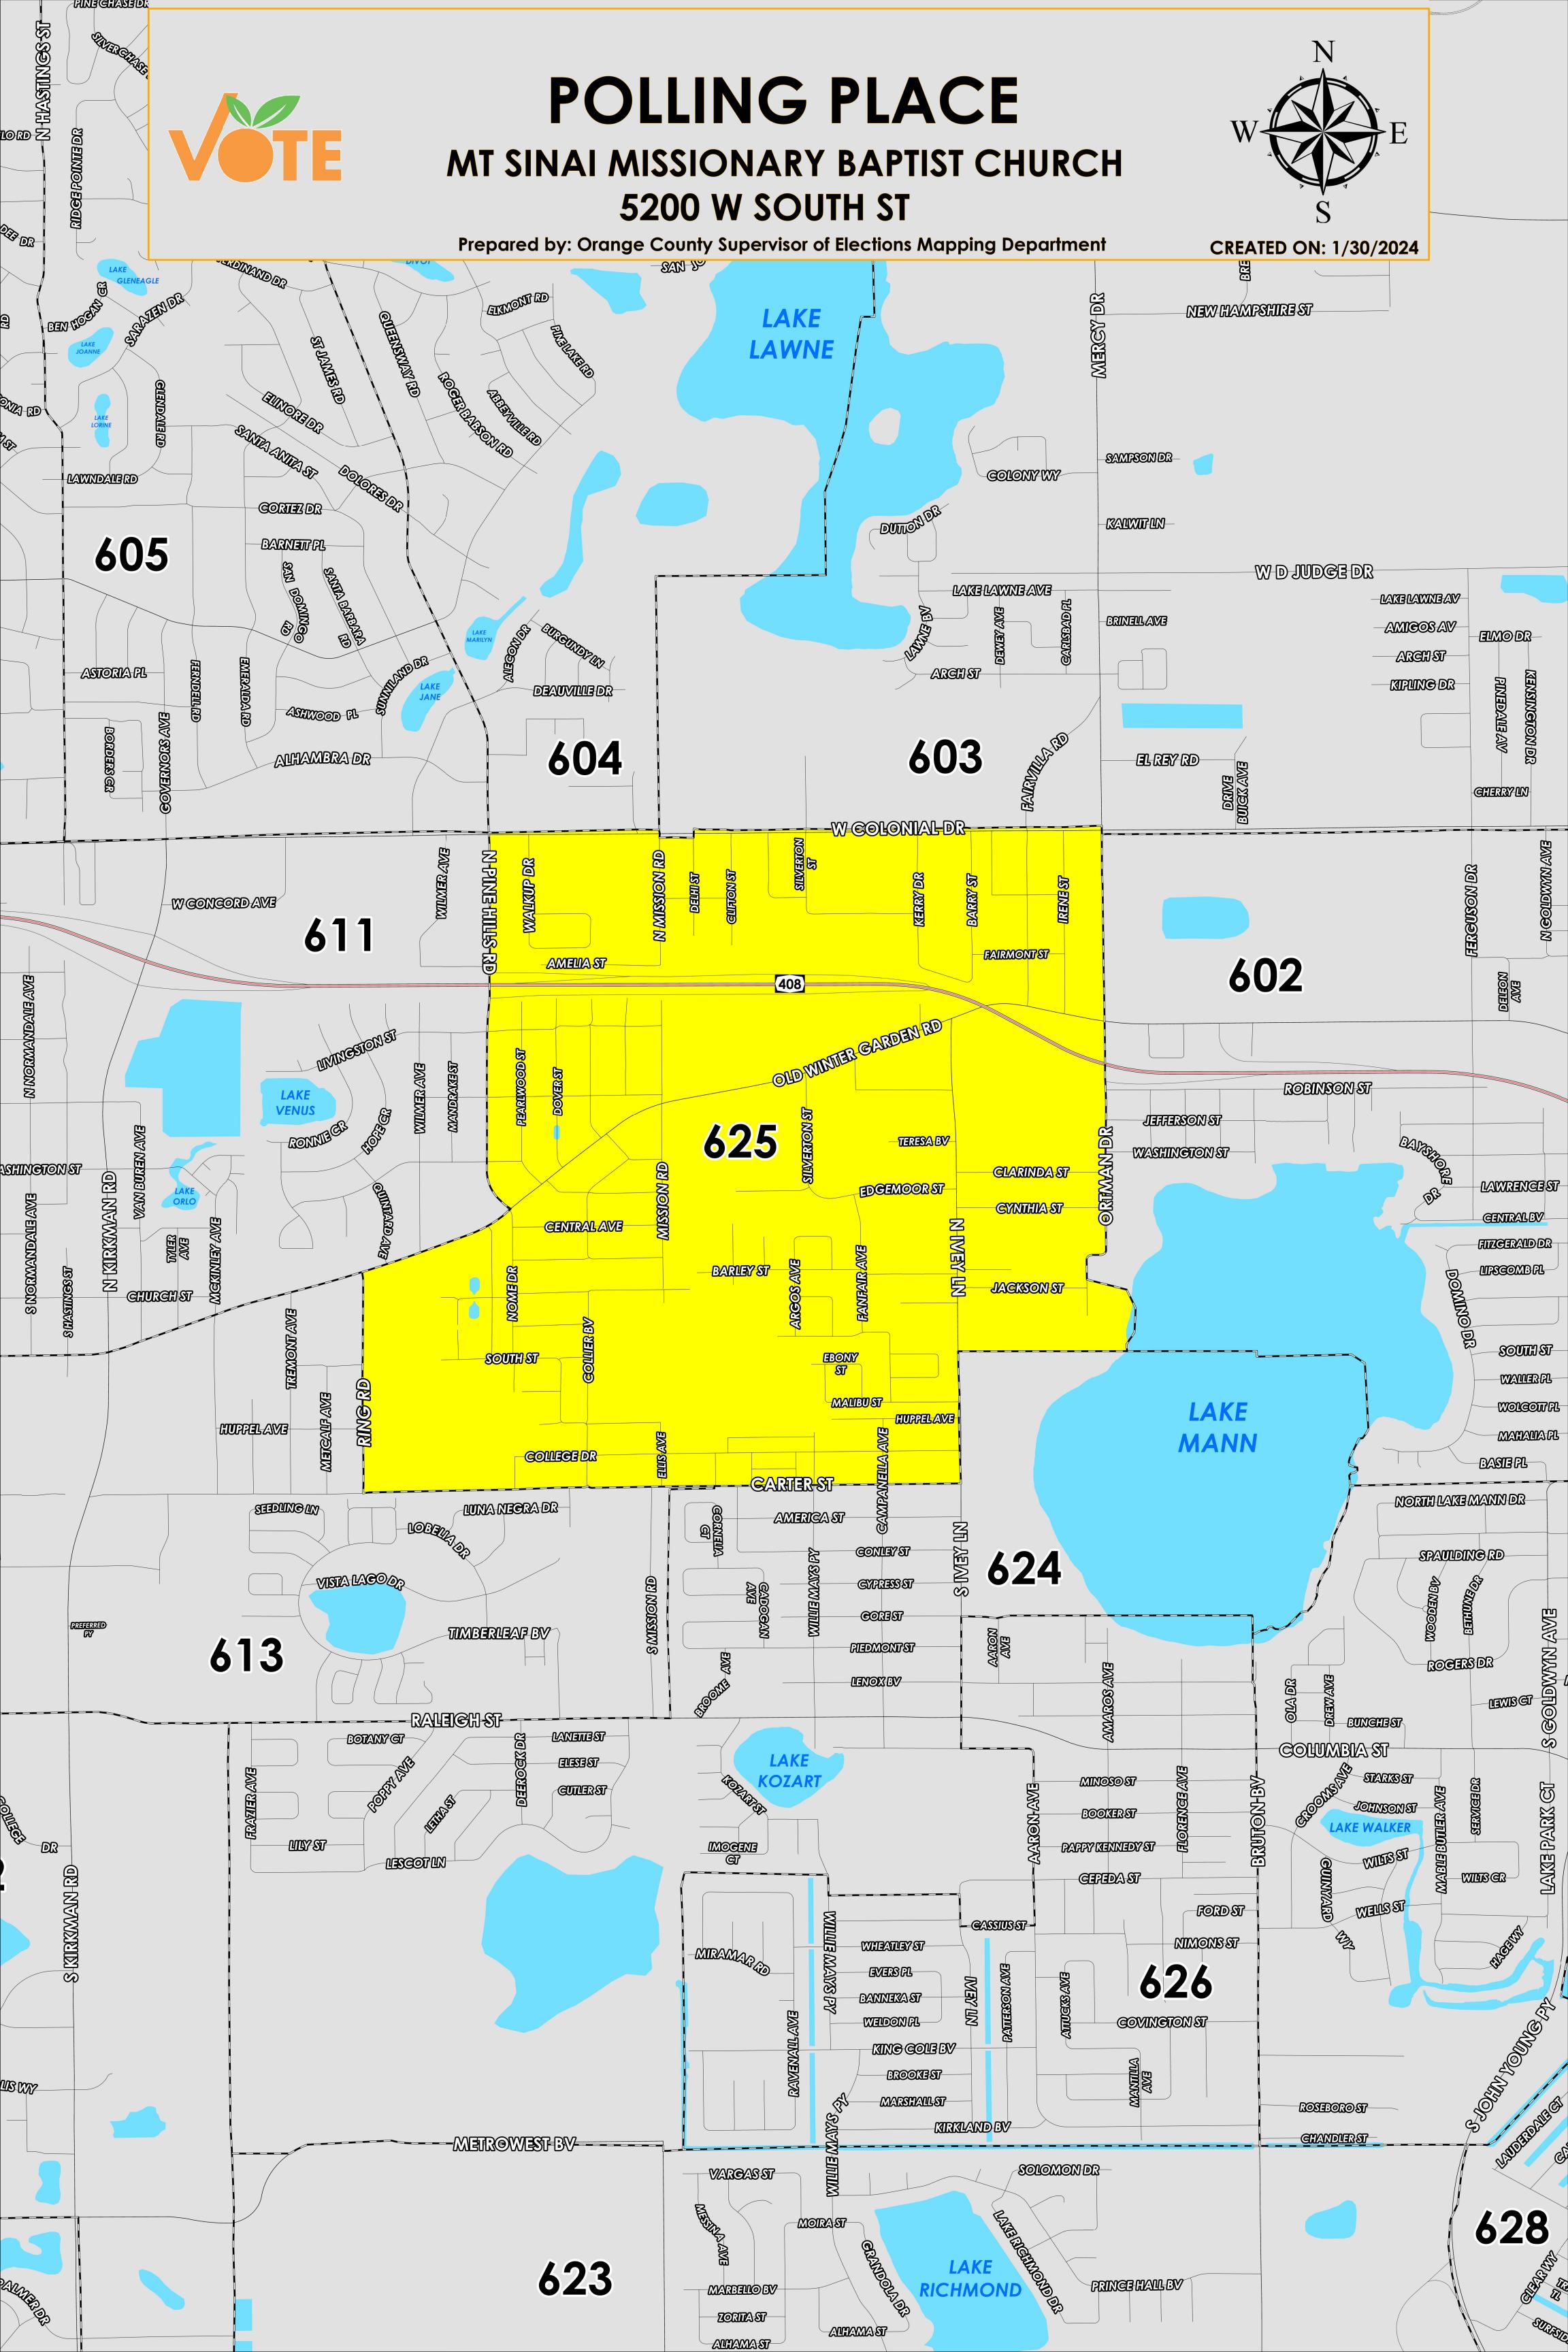

The Polling Place for Precinct 625 is Mt. Sinai Missionary Baptist Church at 5200 W South Street.

Precinct 625 (2024) northern boundary follows along West Colonial Drive and Old Winter Garden Road. The western boundary follows a road combination of along North Pine Hills Road and Ring Road. The southern boundary follows a road combination of Carter Street and parallel south of West Jackson Street. The eastern boundary follows South Ivey Lane and North Ortman Drive.

Precinct 625 contains sub precincts of:

625A is with district assignments of U.S. Congress 10, State Senate 15, State House 41, County Commission 6, and School Board 5.

625B is with district assignments of U.S. Congress 10, State Senate 15, State House 40, County Commission 6, and School Board 5.