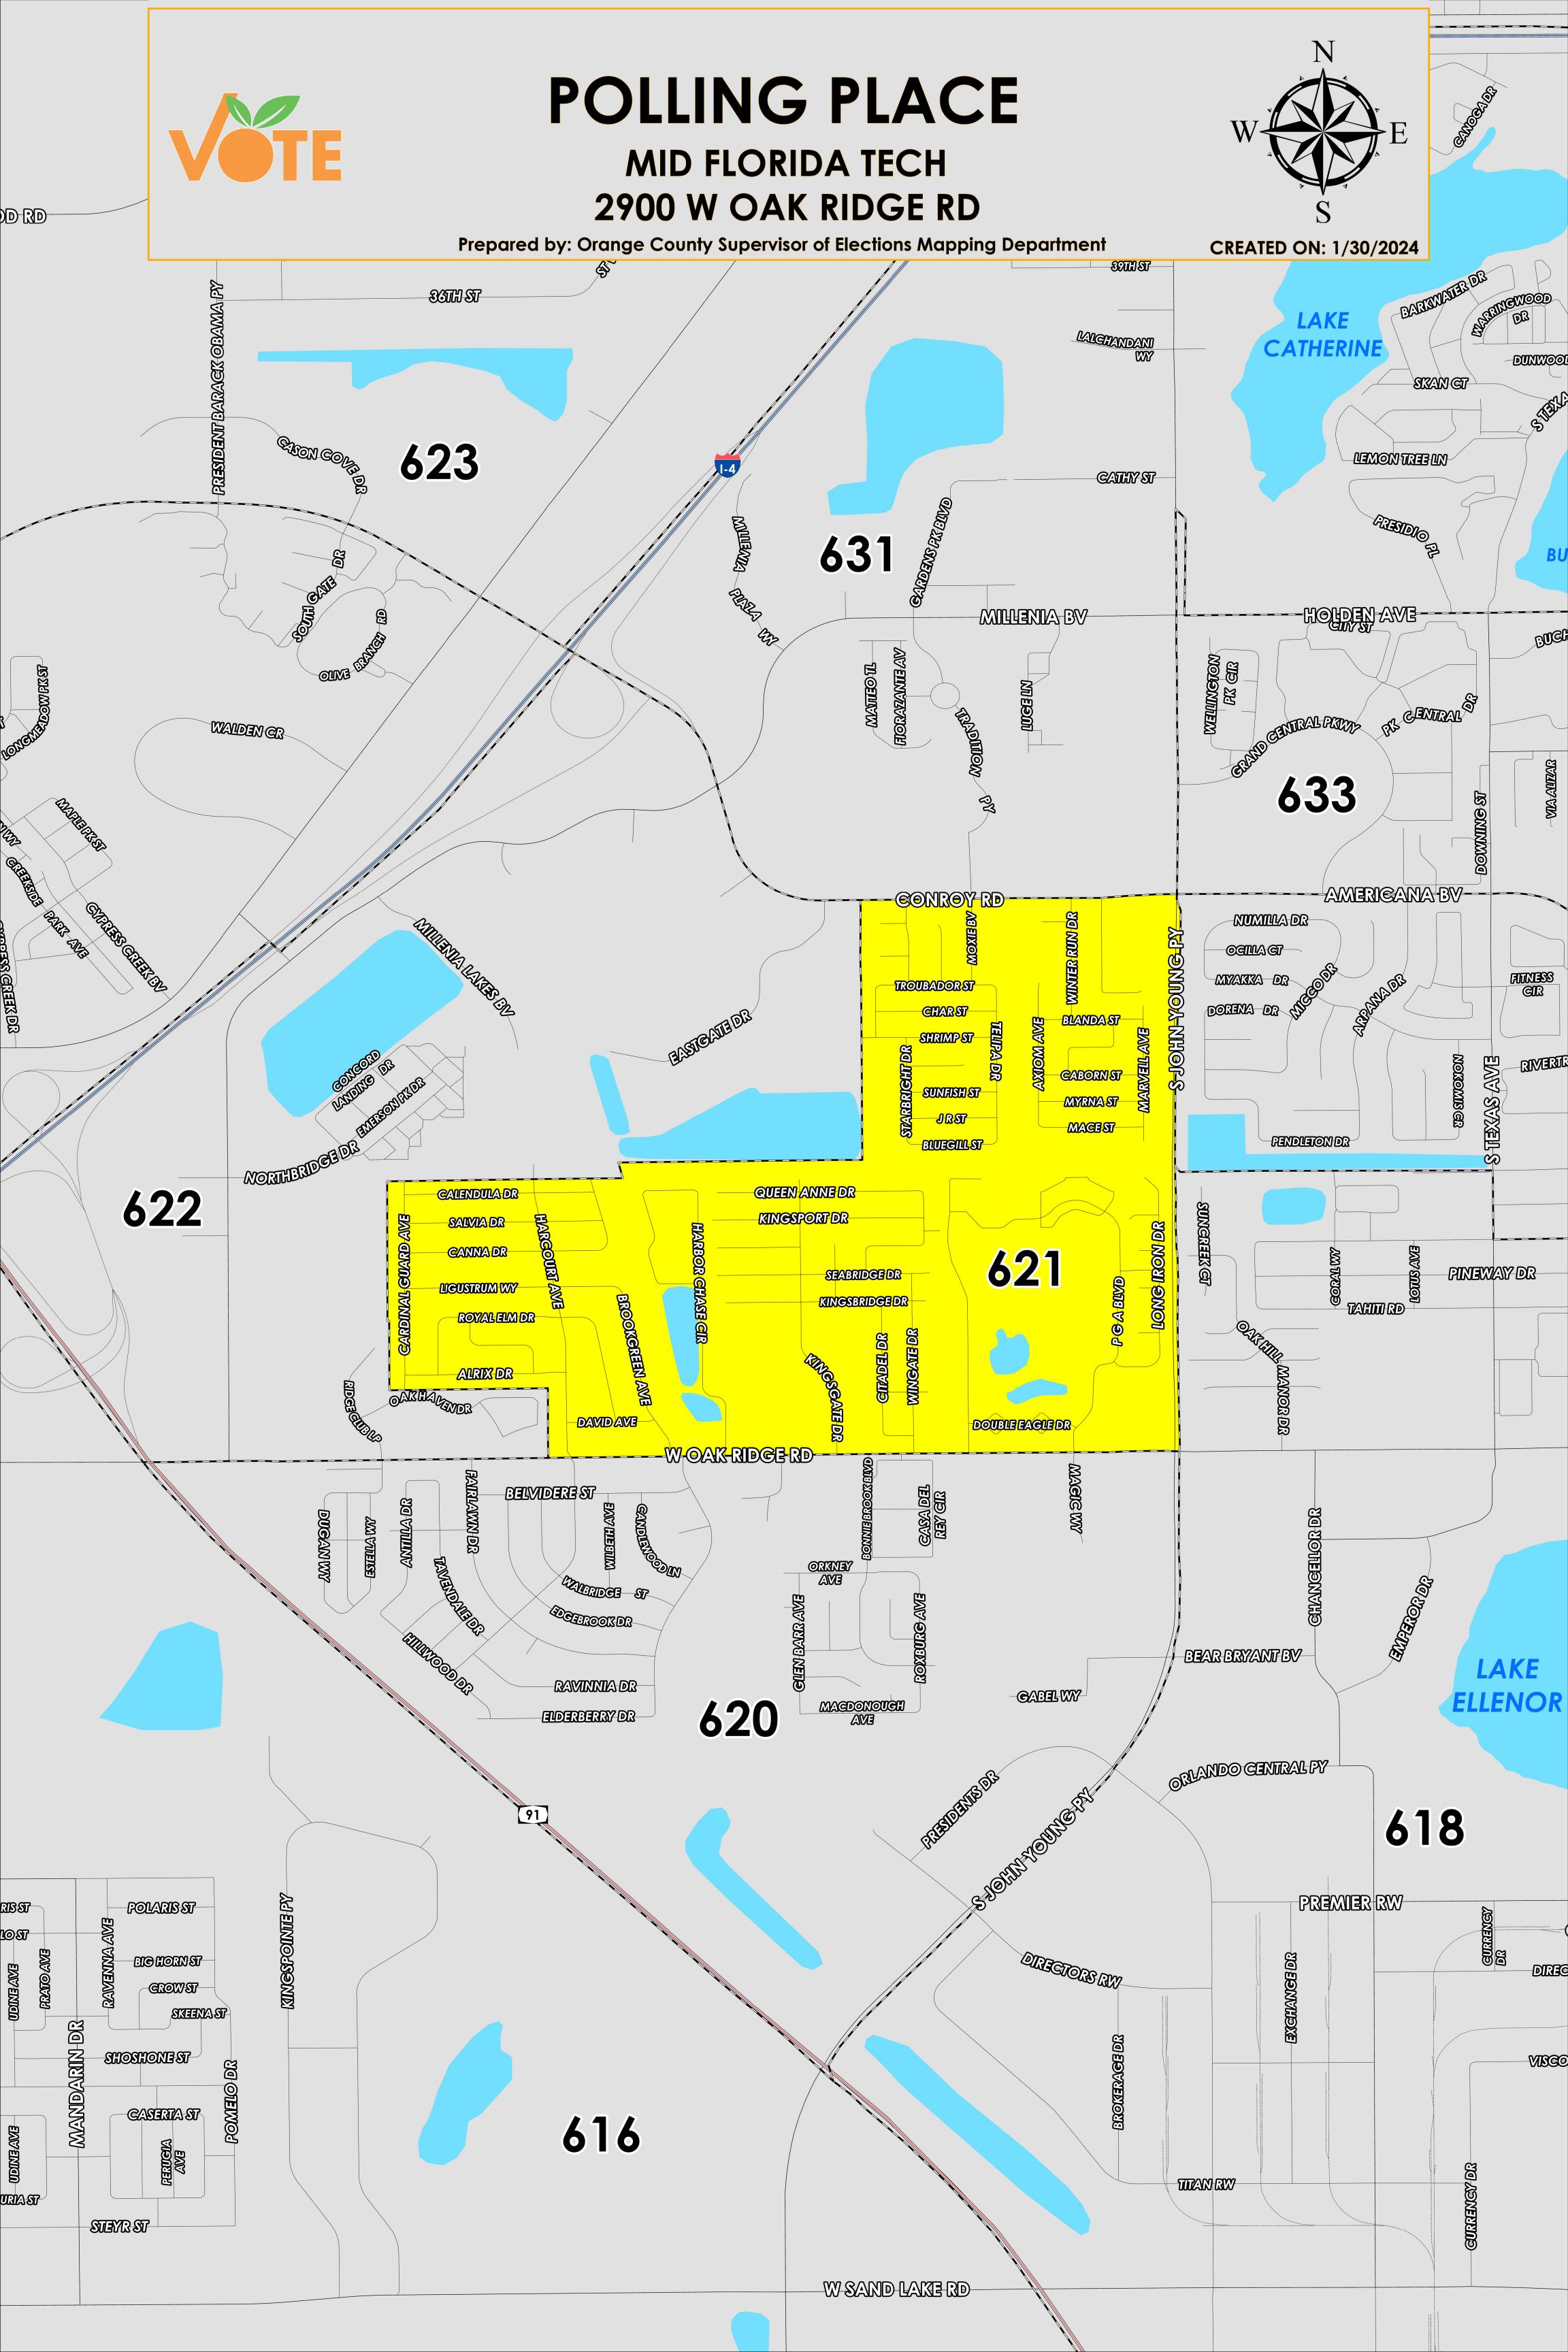

The Polling Place for Precinct 621 is Mid Florida Tech at 2900 W Oak Ridge Road.

Precinct 621 (2024) northern boundary follows a road combination of Conroy Road and parallel north of Queen Anne Drive and Calendula Drive. The western boundary follows a road combination parallel west of Moonglow Boulevard, Starbright Drive, and Cardinal Guard Avenue then extends parallel west of Harcourt Avenue. The southern boundary follows West Oak Ridge Road. The eastern boundary follows alongside South John Young Parkway.

Precinct 621S is with district assignments of U.S. Congress 10, State Senate 15, State House 41, County Commission 6, and School Board 5.

For more detailed views of other county and municipal precincts, <u>visit the District and Precinct Maps</u> <u>page</u>. For more information about precinct boundaries, contact the <u>Orange County Supervisor of Elections office</u>

This map was produced by the Orange County Supervisor of Elections Mapping Department. Additional voter information can be found on our website.