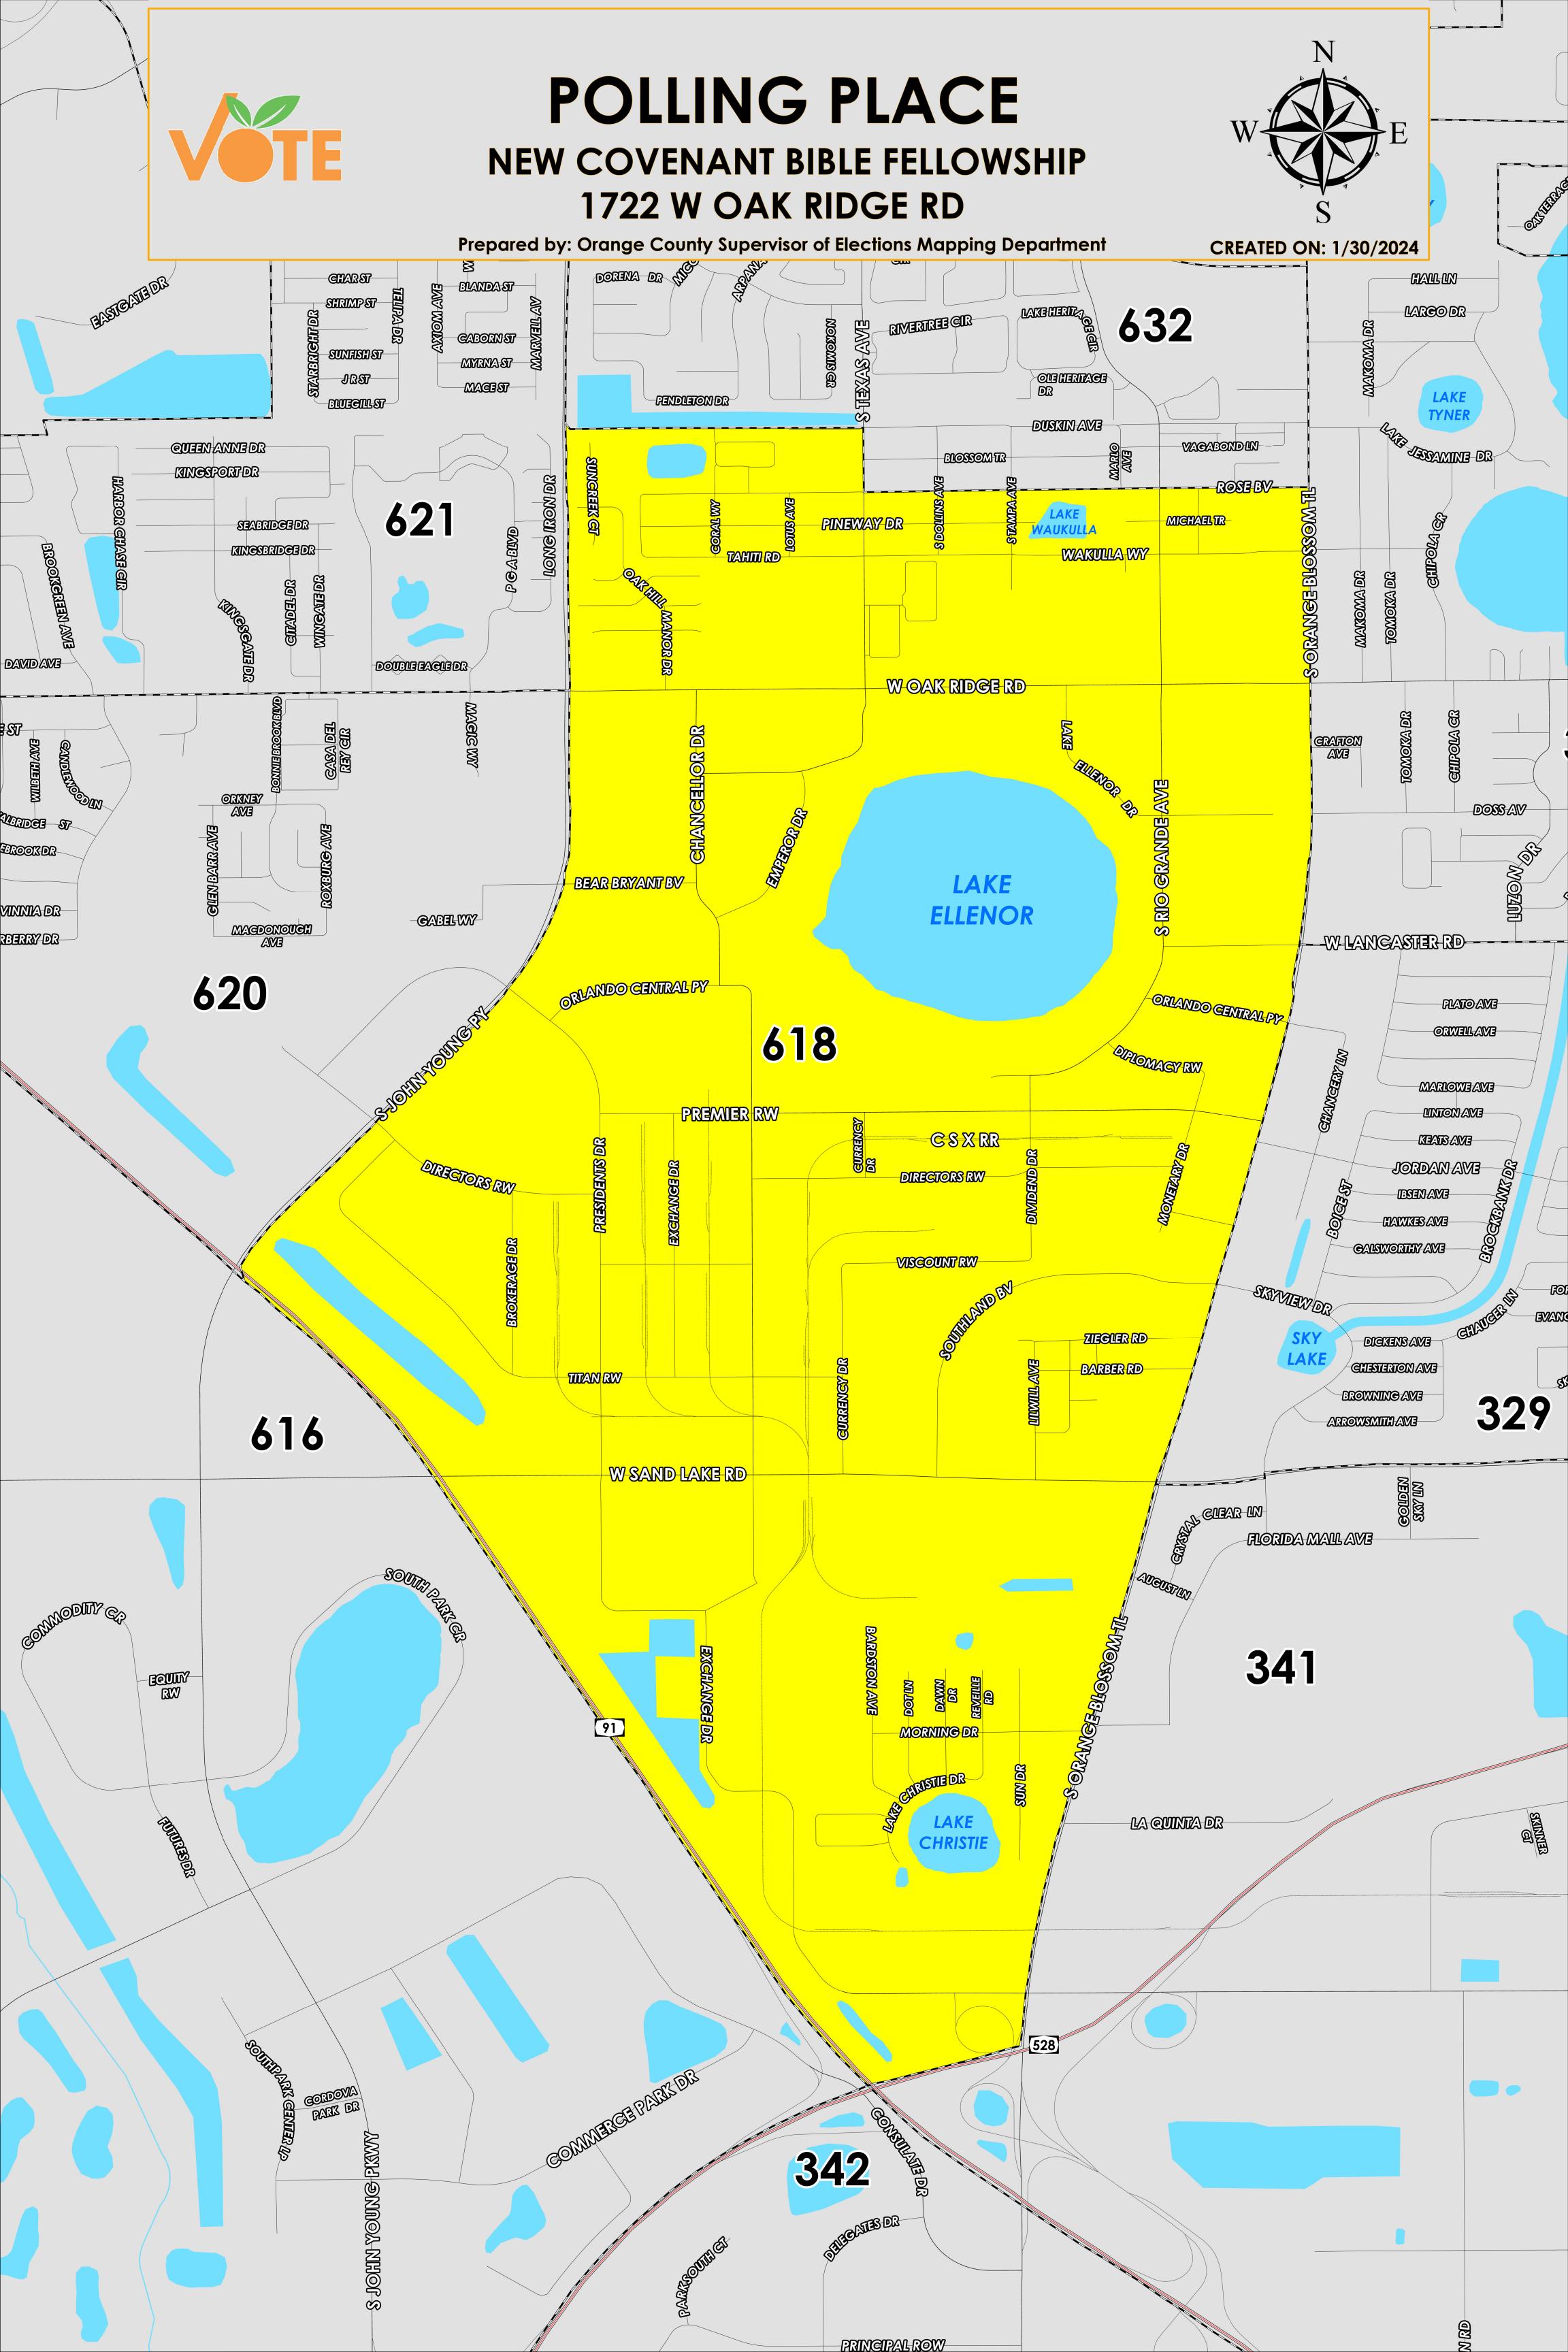

The Polling Place for Precinct 618 is New Covenant Bible Fellowship at 1722 W Oak Ridge Road.

Precinct 618 (2024) northern boundary follows a combination of Rose Boulevard and parallel north of Rose Ridge Circle. The western boundary follows along South John Young Parkway and extends to the Florida Turnpike. The southern boundary follows State Road 528. The eastern boundary follows South Orange Blossom Trail.

Precinct 618 contains sub precincts of:

618A is with district assignments of U.S. Congress 10, State Senate 25, State House 44, County Commission 6, and School Board 5.

618B is with district assignments of U.S. Congress 10, State Senate 15, State House 41, County Commission 6, and School Board 5.