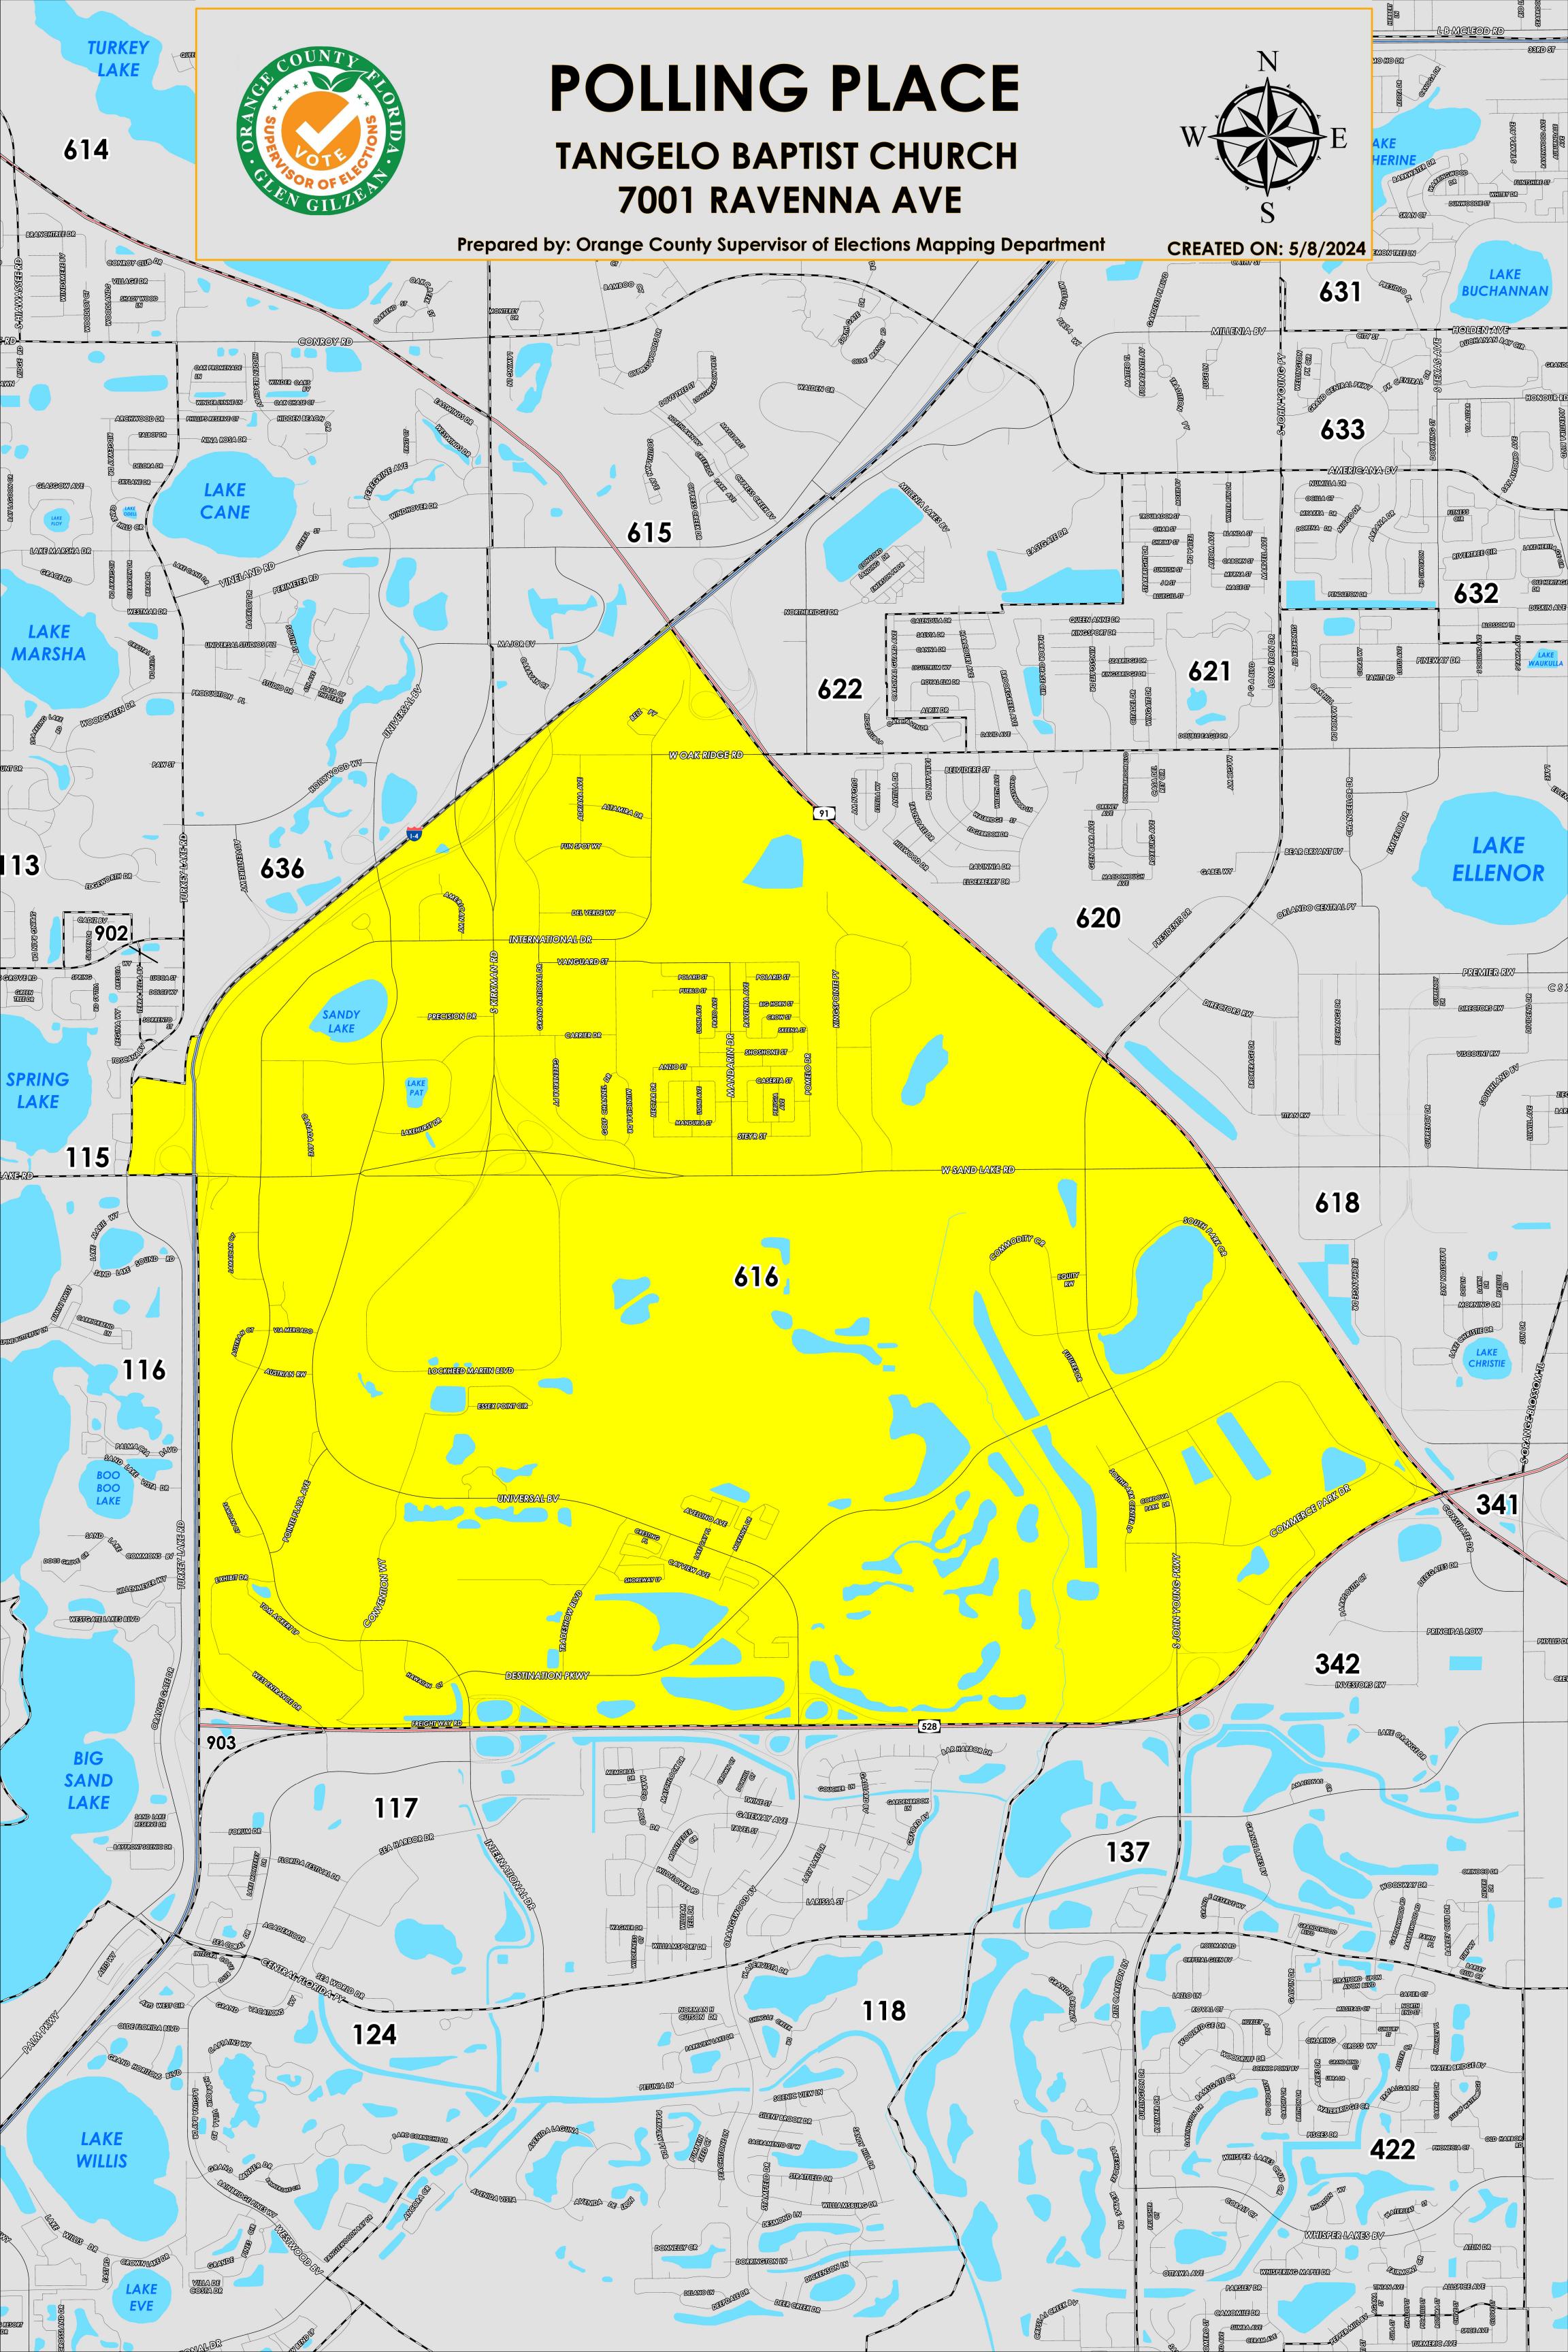

The Polling Place for Precinct 616 is Tangelo Baptist Church at 7001 Ravenna Avenue.

Precinct 616 (2024) northern boundary follows Interstate 4 southwest from the intersection of the Florida Turnpike and Interstate 4 and extends along the western boundary. The southern boundary follows State Road 528. The eastern boundary follows the Florida Turnpike.

Precinct 616 contains sub precincts of:

616A is with district assignments of U.S. Congress 10, State Senate 25, State House 44, County Commission 6, and School Board 5.

616B is with district assignments of U.S. Congress 10, State Senate 15, State House 44, County Commission 6, and School Board 5.

616C is with district assignments of U.S. Congress 10, State Senate 15, State House 41, County Commission 6, and School Board 5.

616D is with district assignments of U.S. Congress 9, State Senate 25, State House 44, County Commission 6, School Board 3 and Special District 31.