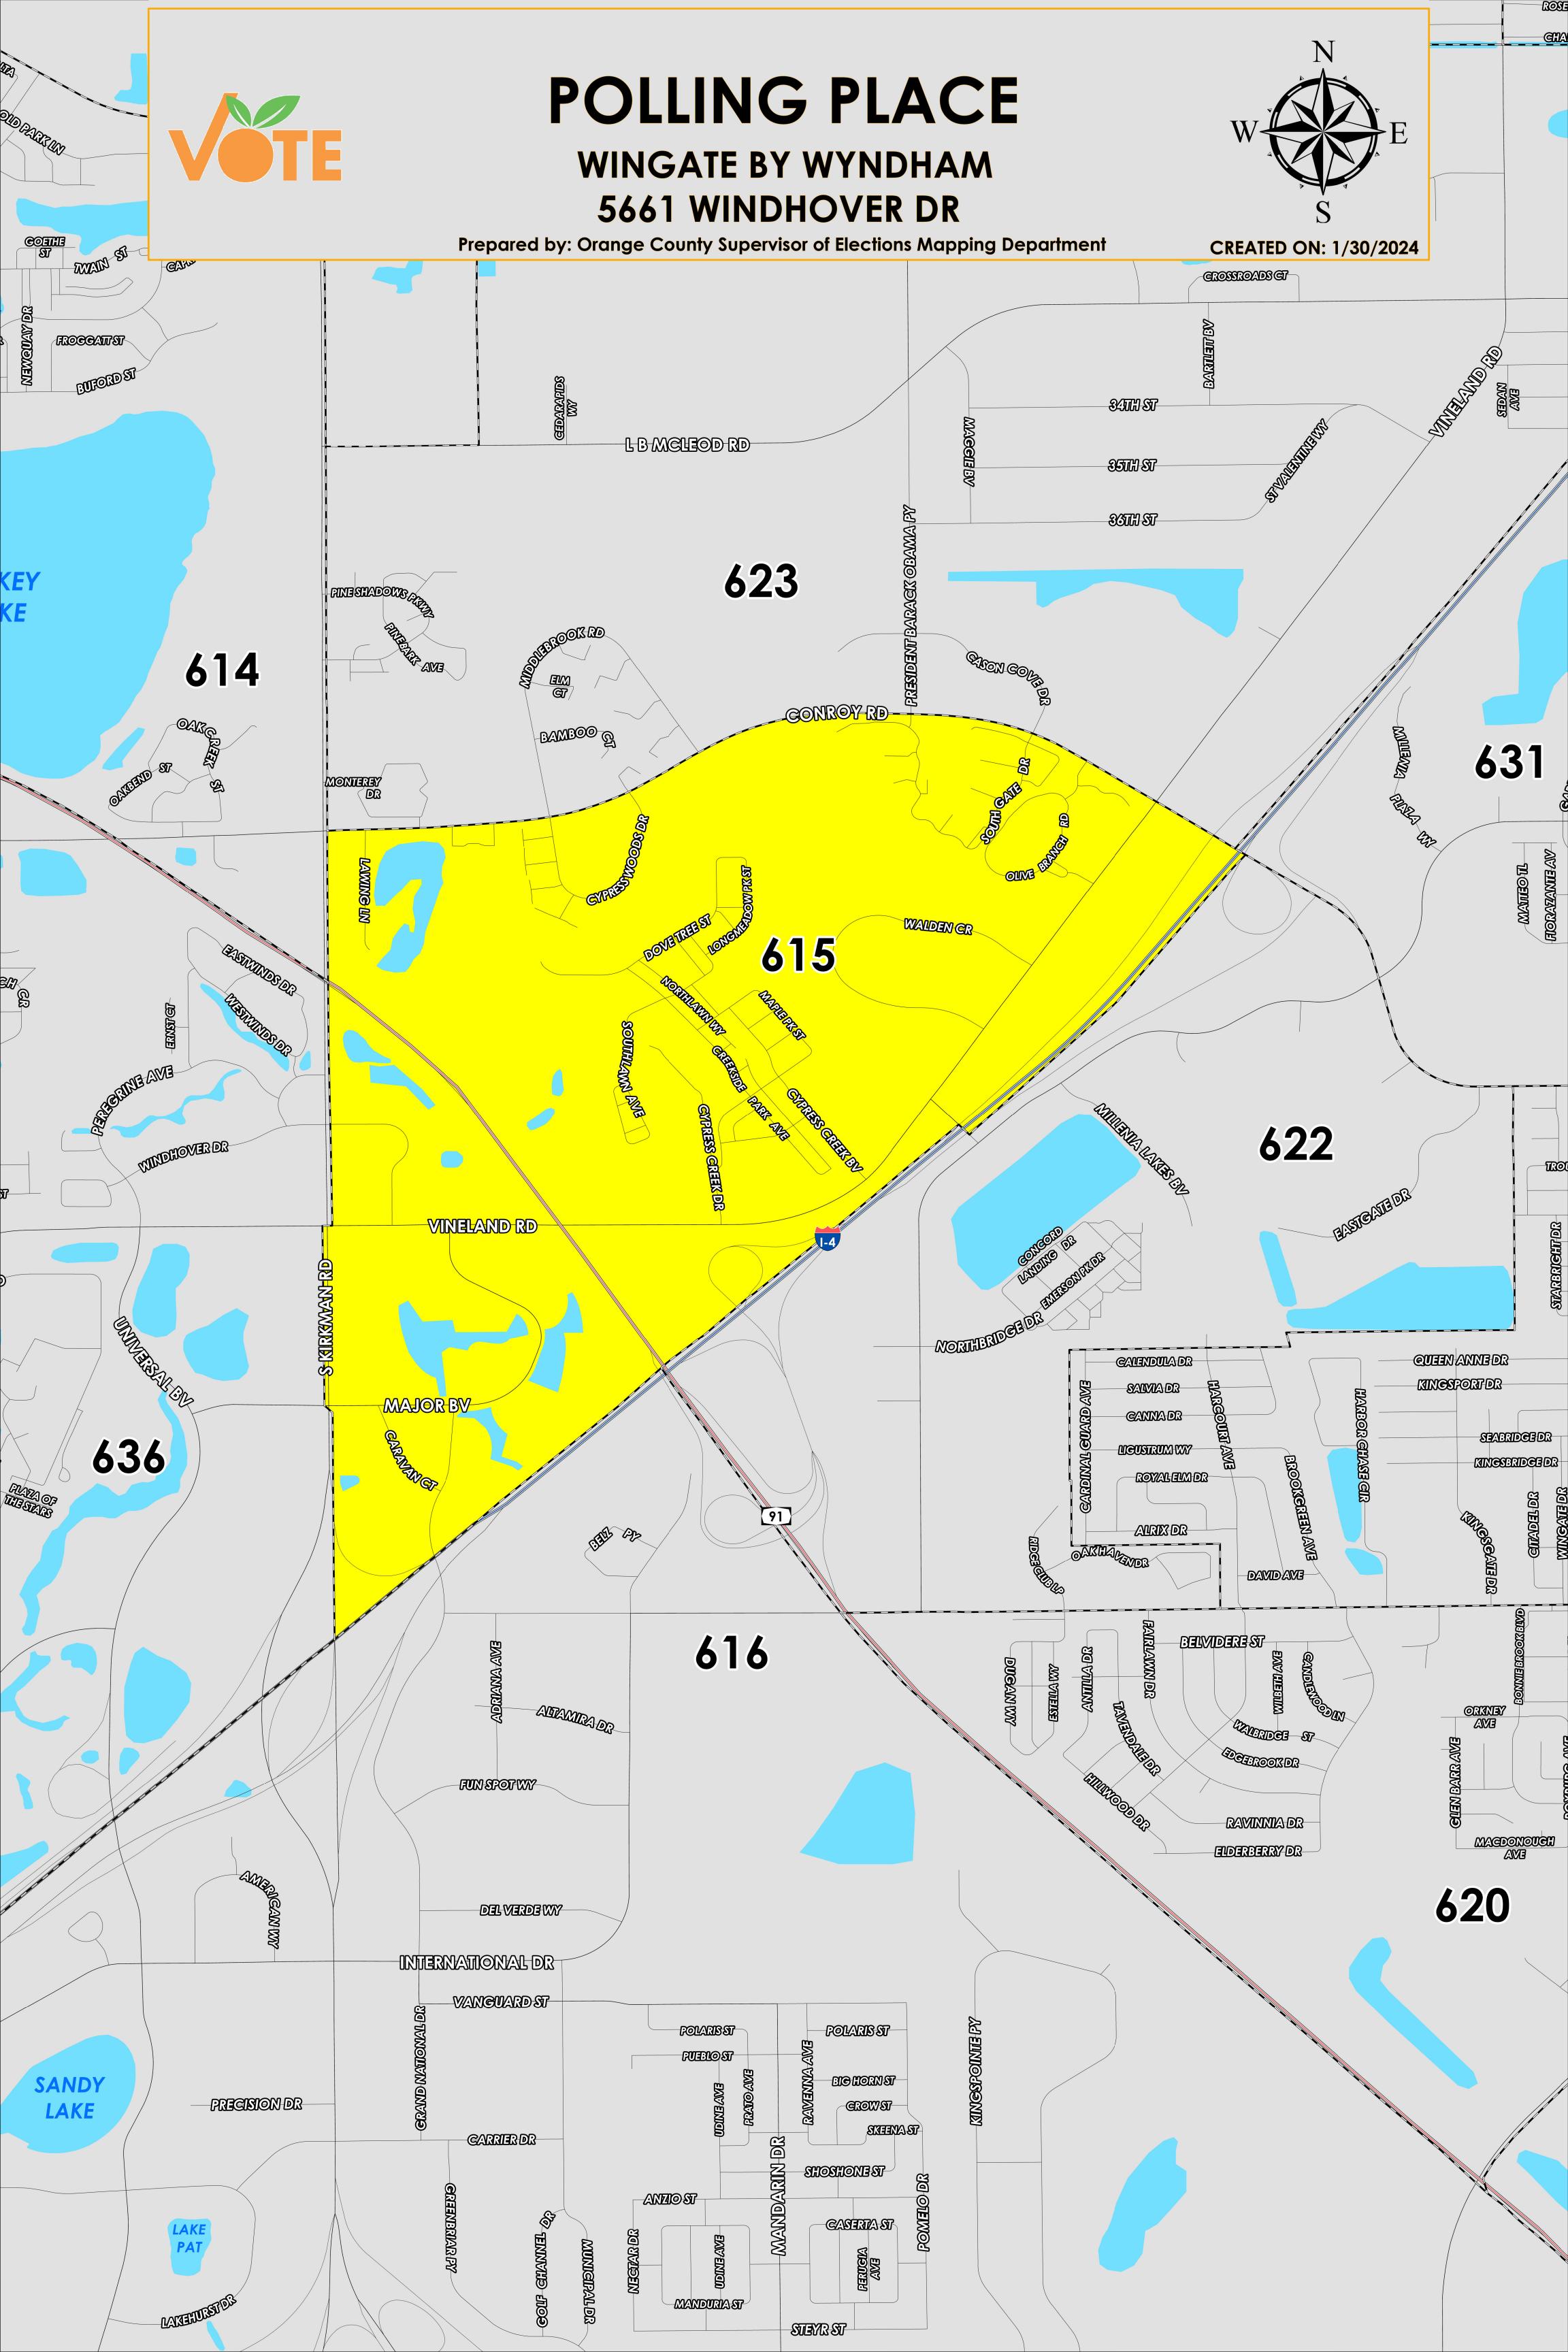

The Polling Place for Precinct 615 is Wingate By Wyndham at 5661 Windhover Drive.

Precinct 615 (2024) northern boundary follows Conroy Road. The western boundary follows along South Kirkman Road. The southern boundary follows Interstate 4 and continues along the eastern boundary.

Precinct 615S is with district assignments of U.S. Congress 10, State Senate 15, State House 41, County Commission 6, and School Board 5.

For more detailed views of other county and municipal precincts, <u>visit the District and Precinct Maps</u> <u>page</u>. For more information about precinct boundaries, contact the <u>Orange County Supervisor of Elections office</u>

This map was produced by the Orange County Supervisor of Elections Mapping Department. Additional voter information can be found on our website.