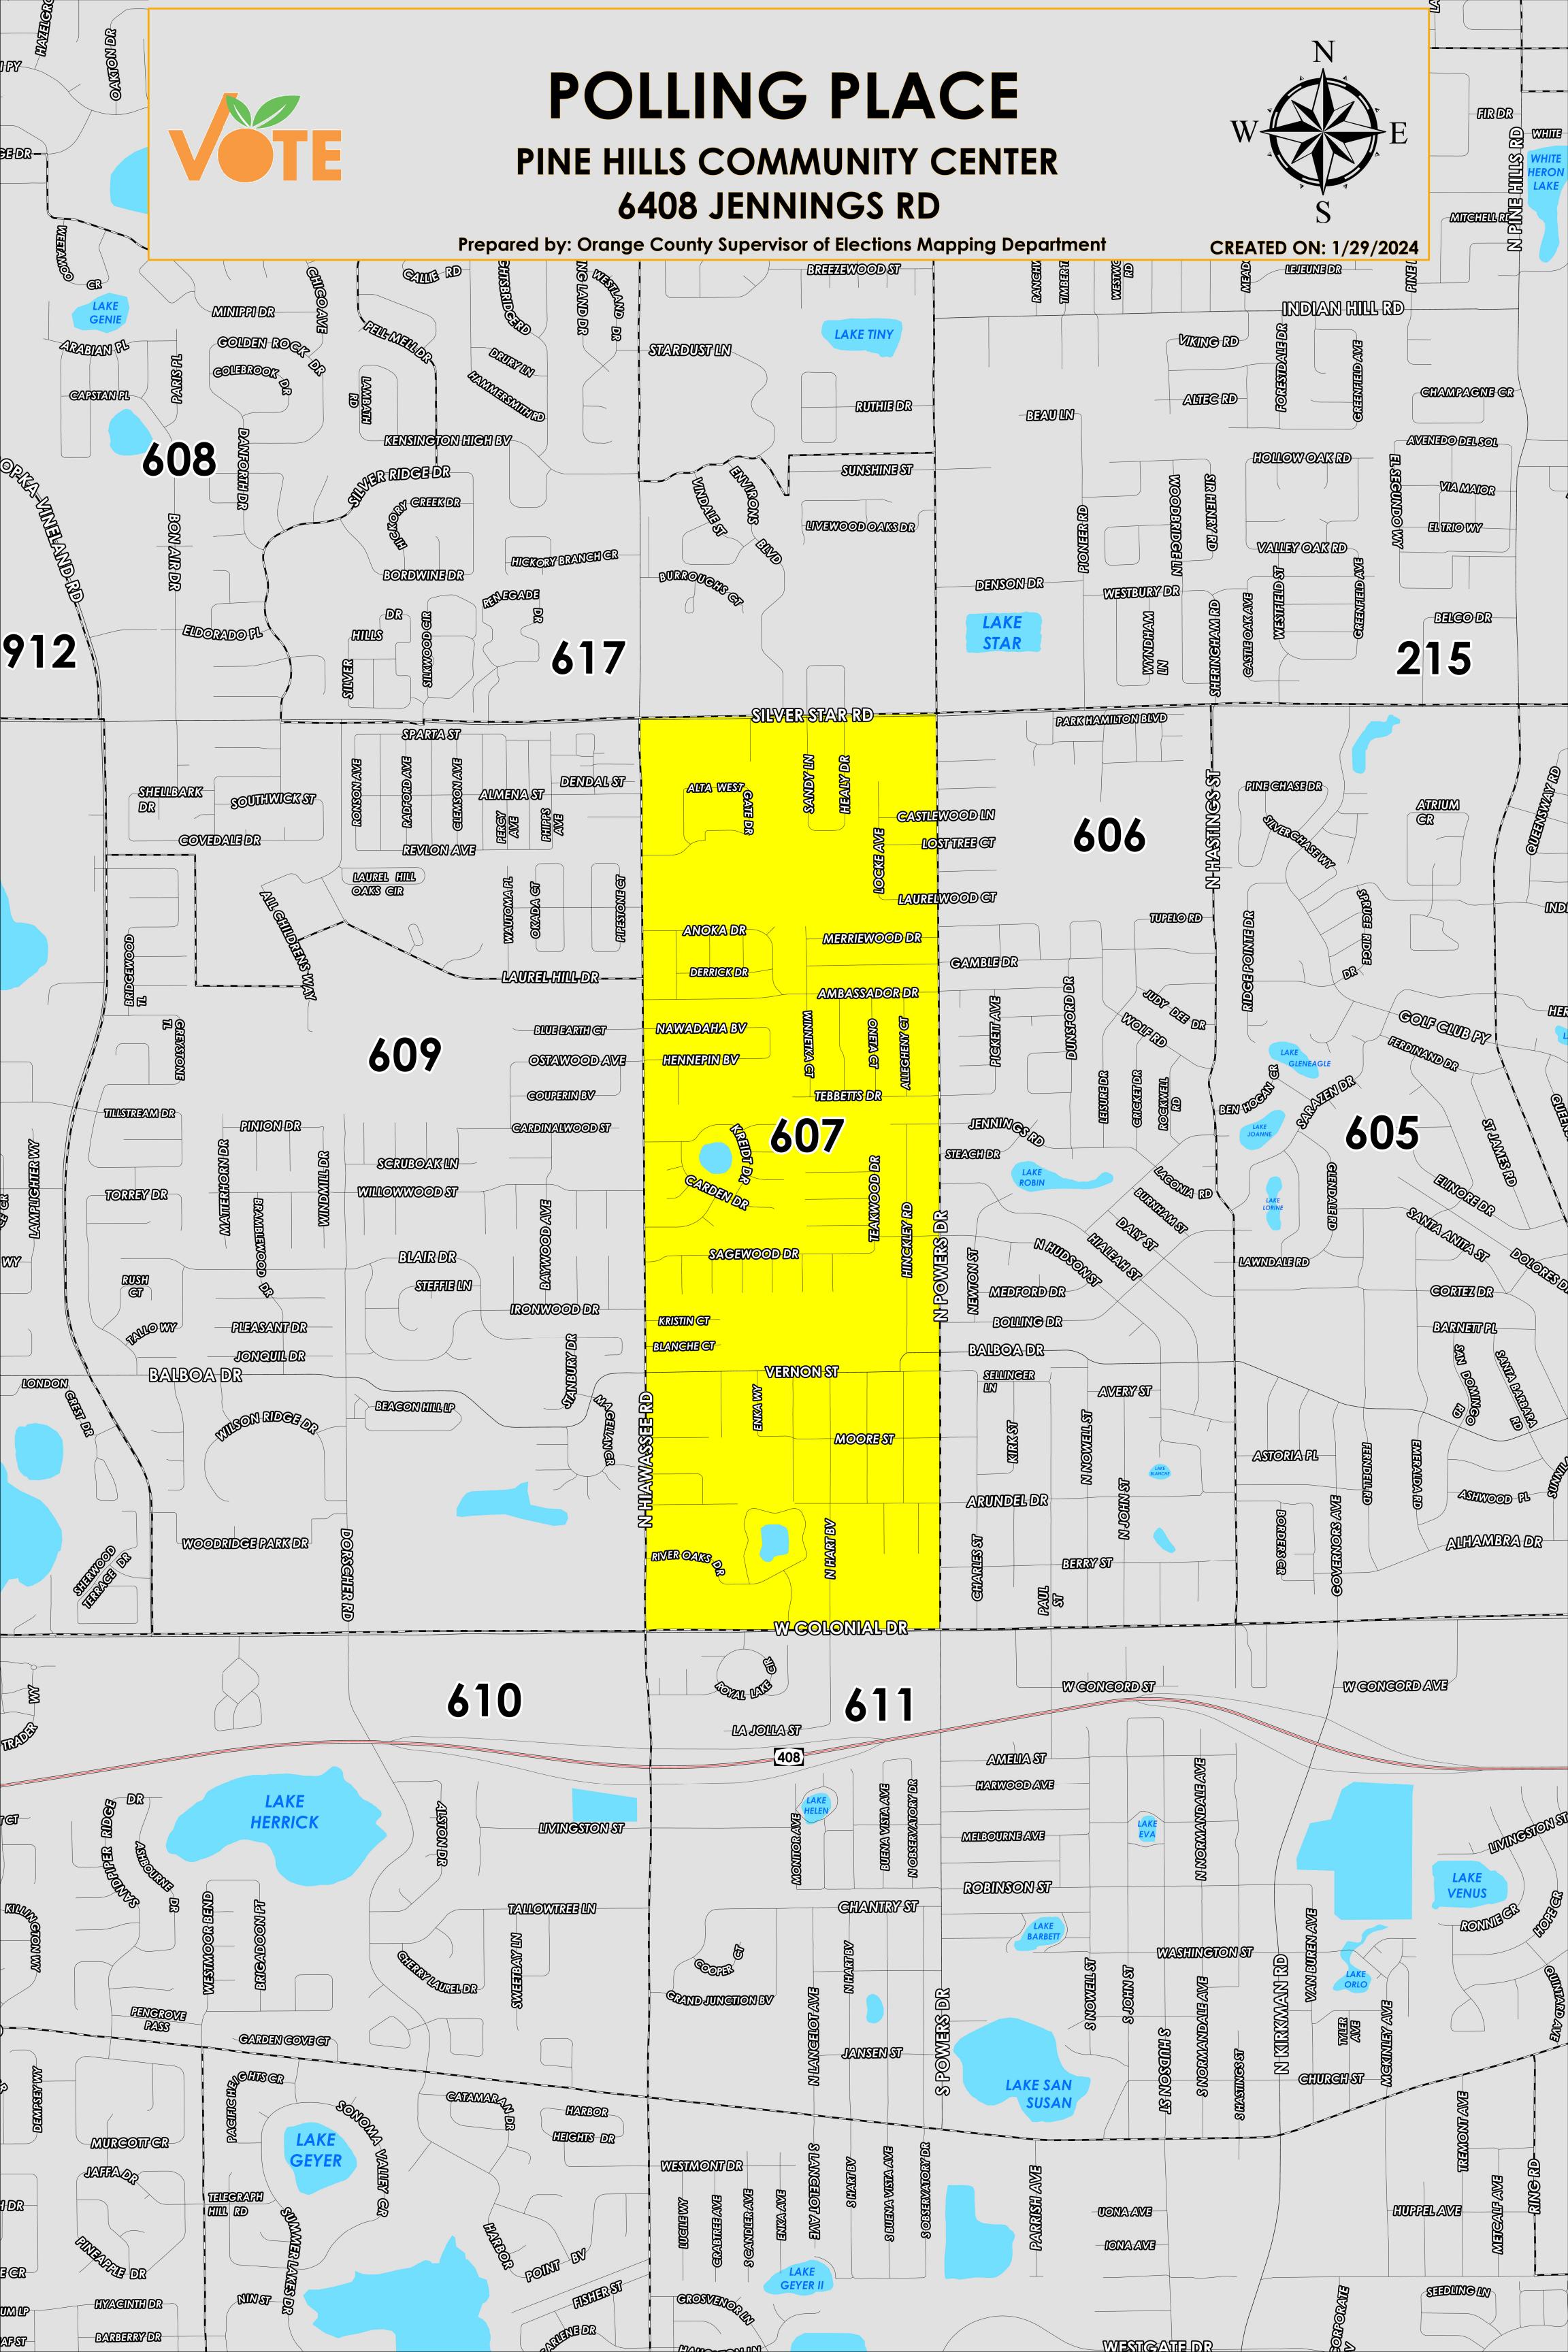

The Polling Place for Precinct 607 is Pine Hills Community Center at 6408 Jennings Road.

Precinct 607 (2024) northern boundary follows along Silver Star Road. The western boundary follows North Hiawassee Road. The southern boundary follows West Colonial Drive. The eastern boundary follows North Powers Drive.

Precinct 607 contains a sub precinct of:

607S is with district assignments of U.S. Congress 10, State Senate 15, State House 40, County Commission 6, and School Board 5.

For more detailed views of other county and municipal precincts, <u>visit the District and Precinct Maps</u> <u>page</u>. For more information about precinct boundaries, contact the <u>Orange County Supervisor of Elections office</u>

This map was produced by the Orange County Supervisor of Elections Mapping Department. Additional voter information can be found <u>on our website</u>.