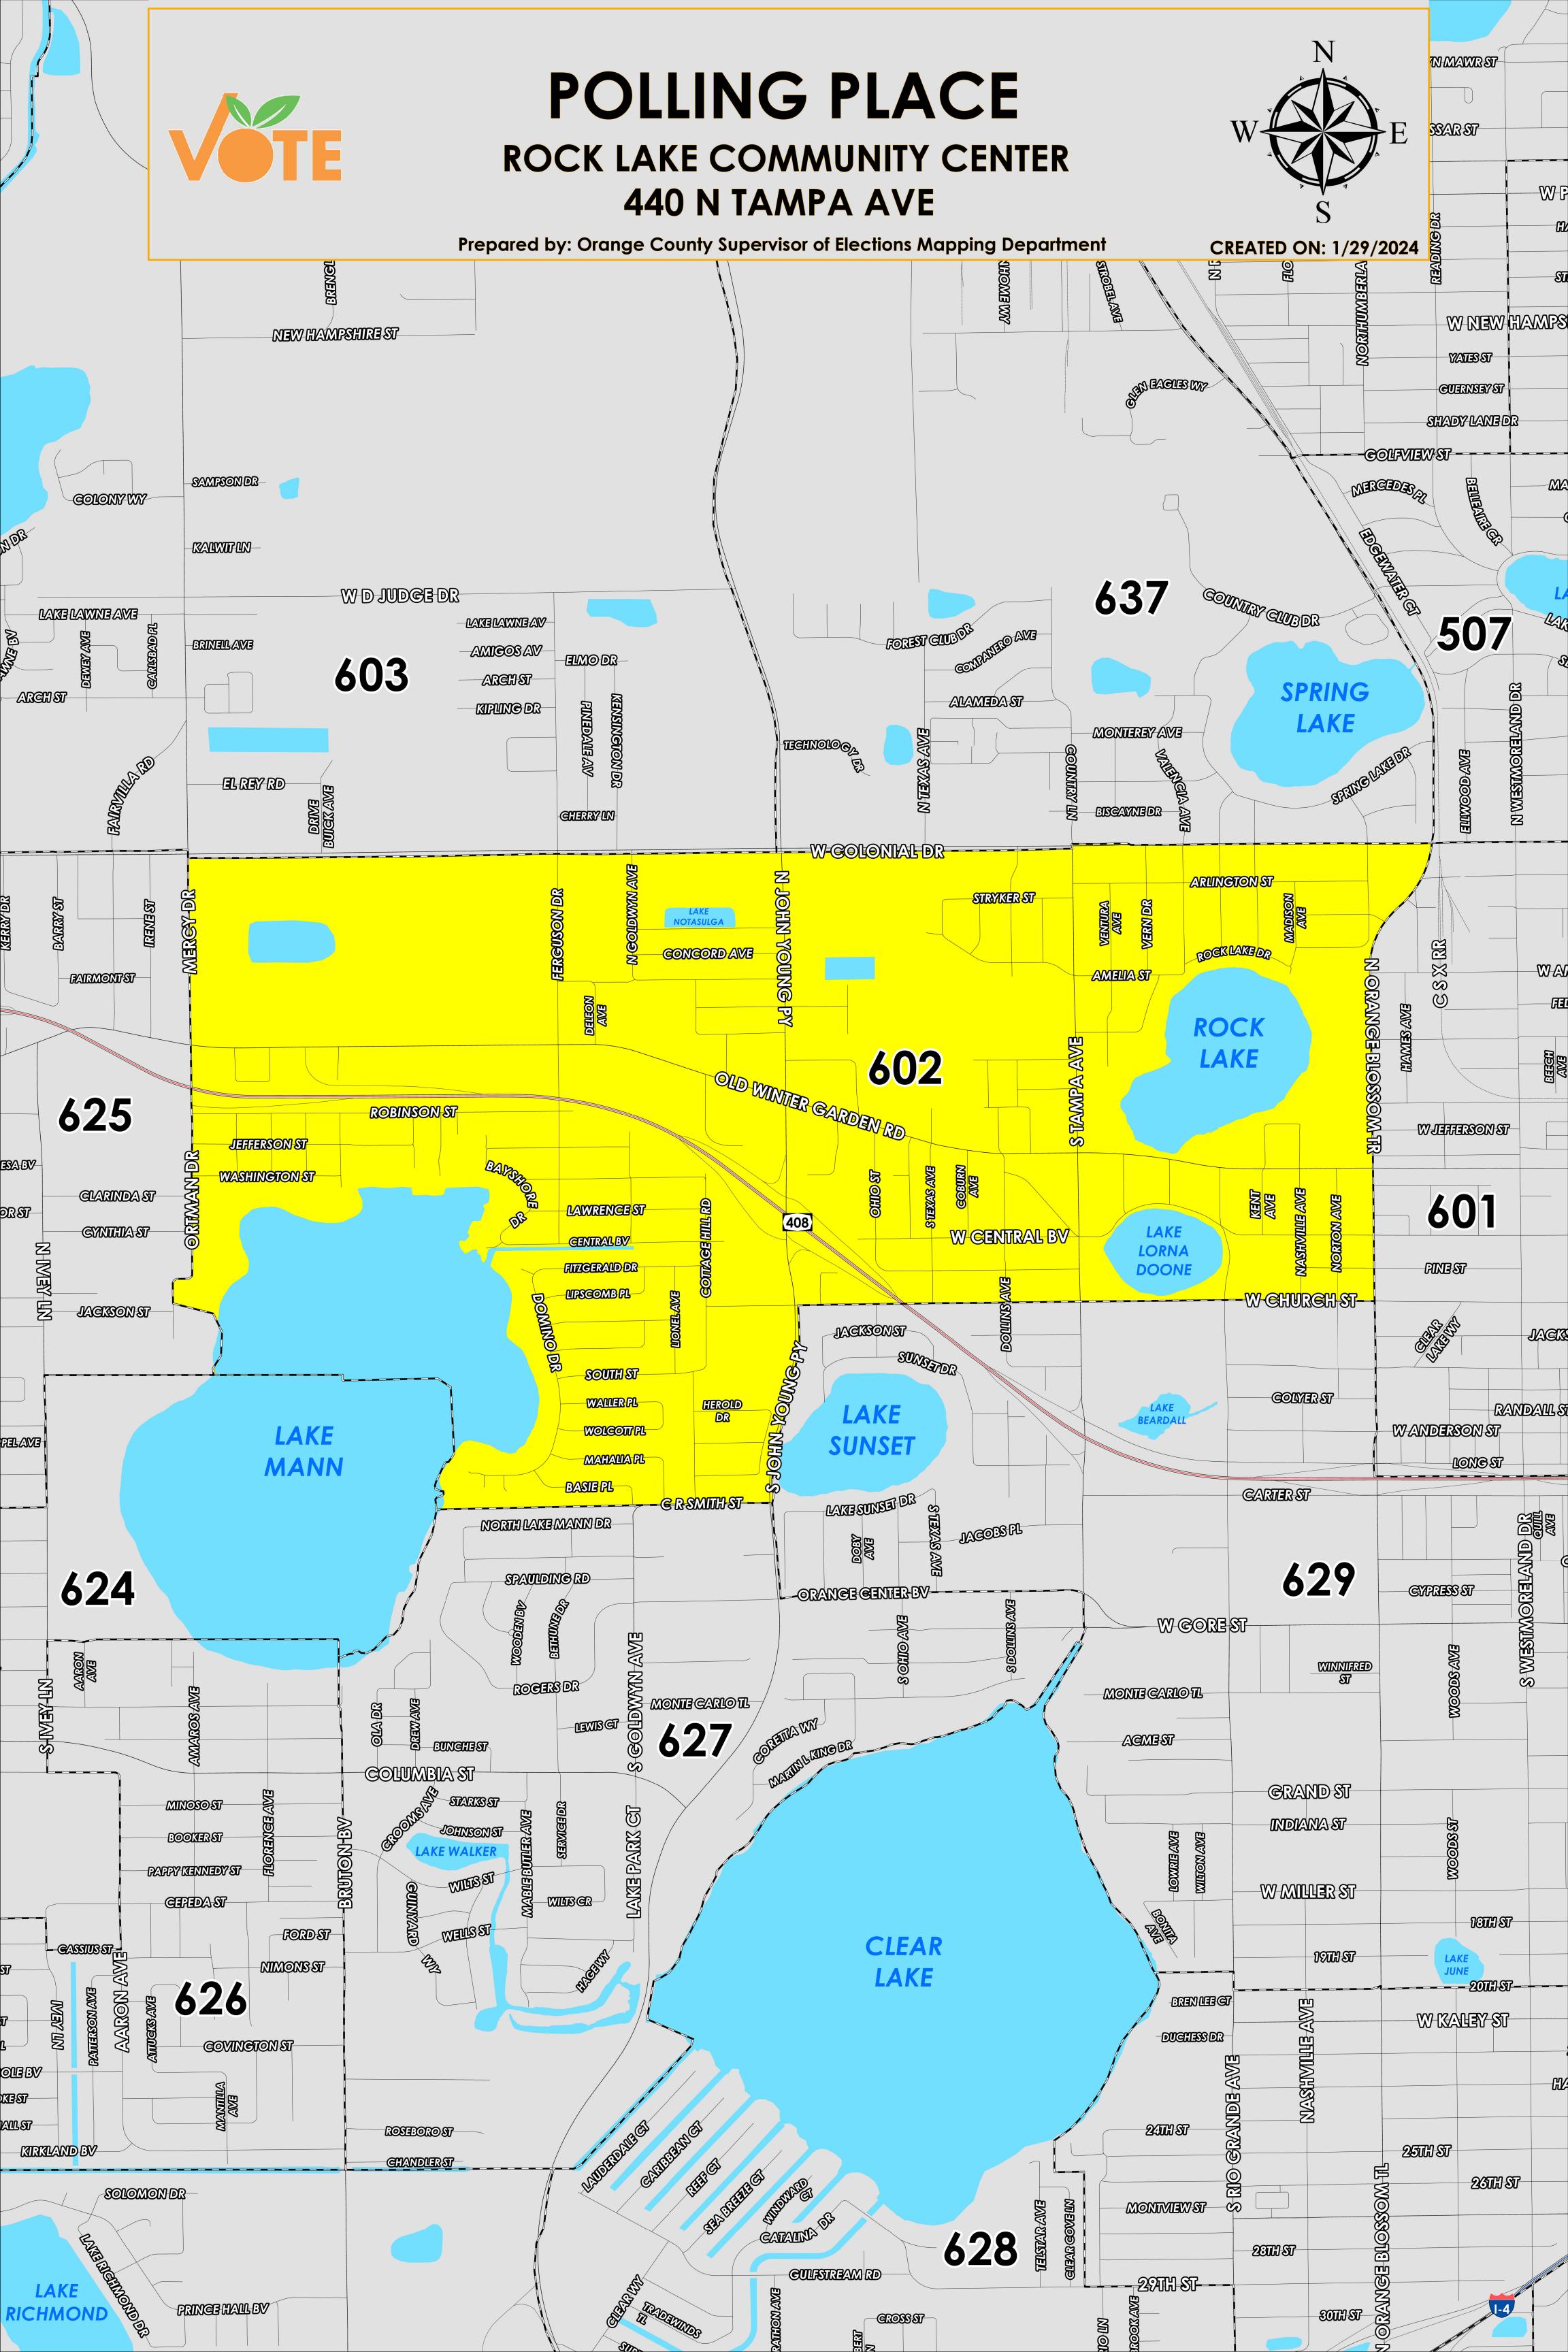

The Polling Place for Precinct 602 is Rock Lake Community Center at 440 N Tampa Avenue.

Precinct 602 (2024) northern boundary follows West Colonial Drive. The western boundary follows North Ortman Drive and extends to the western shoreline of Lake Mann. The southern boundary follows a combination east through the middle of Lake Mann then continues parallel north of North Lake Mann Drive, C R Smith Street and West Church Street. The eastern boundary follows a combination along South John Young Parkway and South Orange Blossom Trail.

Precinct 602S is with district assignments of U.S. Congress 10, State Senate 15, State House 41, County Commission 6, and School Board 5.

For more detailed views of other county and municipal precincts, <u>visit the District and Precinct Maps</u> <u>page</u>. For more information about precinct boundaries, contact the <u>Orange County Supervisor of Elections office</u>

This map was produced by the Orange County Supervisor of Elections Mapping Department. Additional voter information can be found on our website.