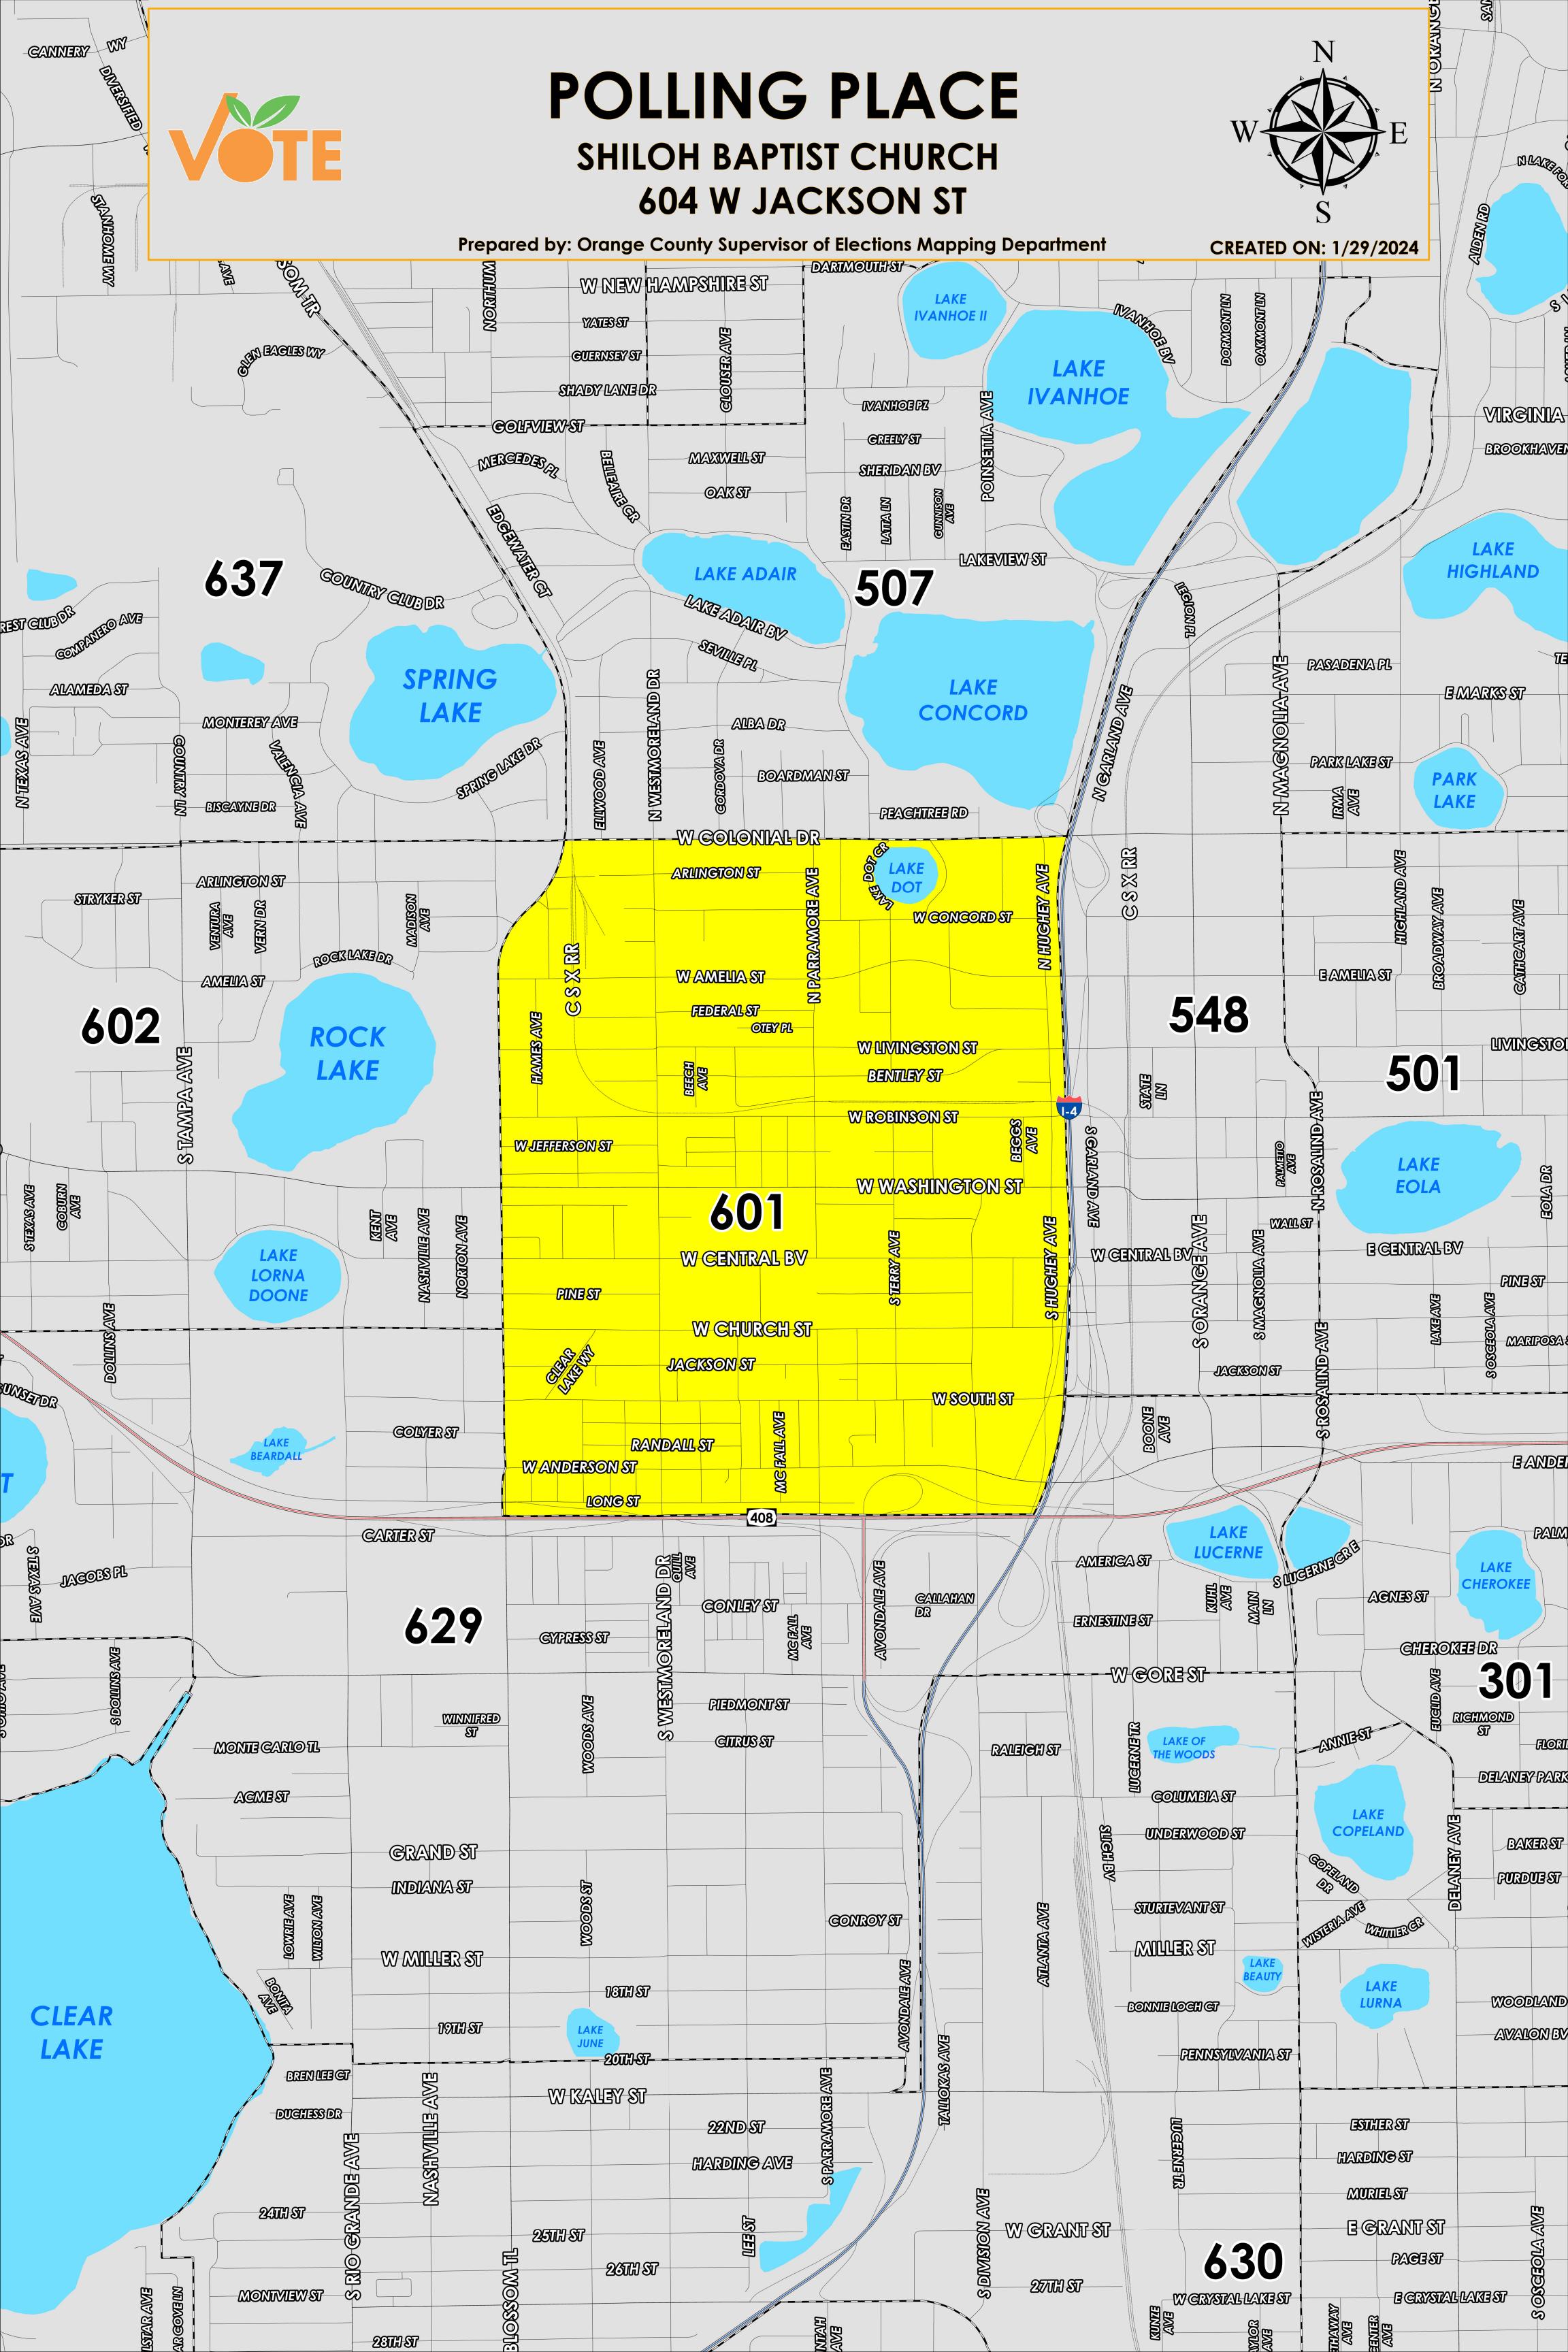

The Polling Place for Precinct 601 is Shiloh Baptist Church at 604 W Jackson Street.

Precinct 601 (2024) northern boundary follows West Colonial Drive. The western boundary follows along North Orange Blossom Trail and extends to South Orange Blossom Trail. The southern boundary follows along State Road 408. The eastern boundary follows Interstate 4.

Precinct 601 contains a sub precinct of:

601S is with district assignments of U.S. Congress 10, State Senate 15, State House 41, County Commission 6, and School Board 5.

For more detailed views of other county and municipal precincts, <u>visit the District and Precinct Maps</u> <u>page</u>. For more information about precinct boundaries, contact the <u>Orange County Supervisor of</u> <u>Elections office</u>

This map was produced by the Orange County Supervisor of Elections Mapping Department. Additional voter information can be found <u>on our website</u>.