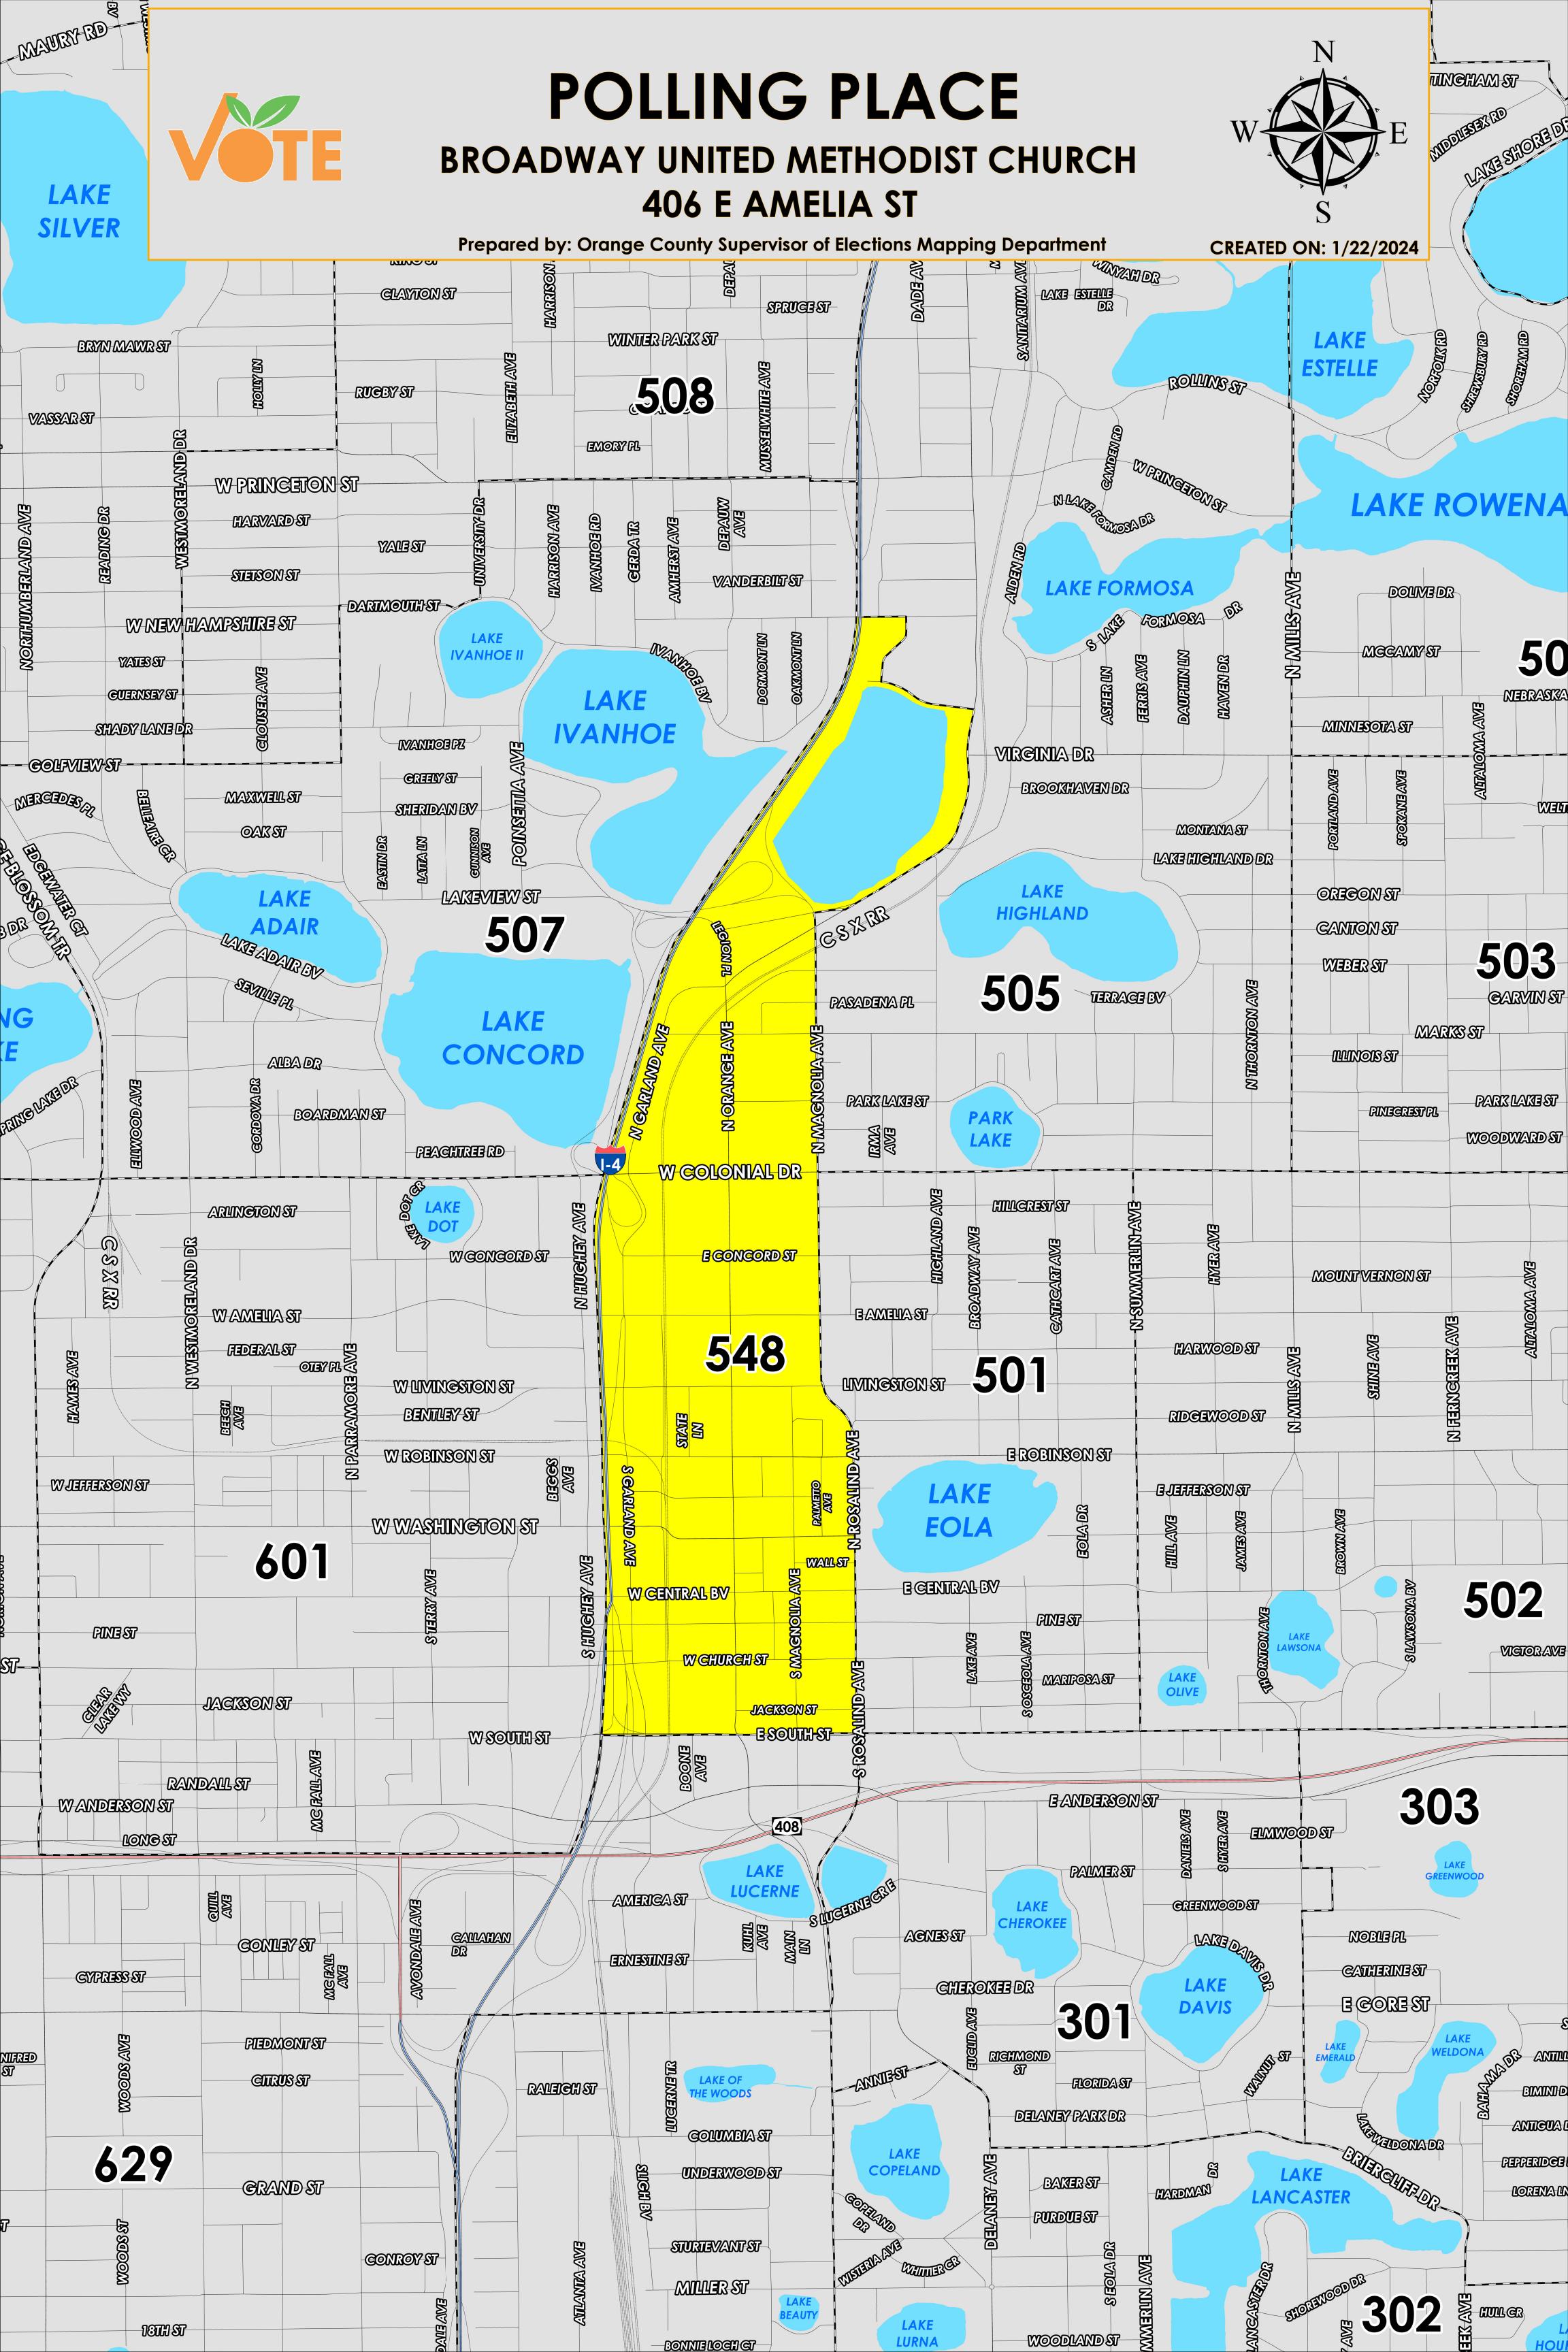

The Polling Place for Precinct 548 is Broadway United Methodist Church at 406 E Amelia St.

Precinct 548 (2024) northern boundary follows north of the northeastern shore of Lake Ivanhoe and continues to East New Hampshire Street. The western boundary follows along Interstate 4. The southern boundary follows West South Street. The eastern boundary follows Rosalind Avenue, Magnolia Avenue then follows alongside North Orange Avenue and extends to Gurtler Court.

This map was produced by the Orange County Supervisor of Elections Mapping Department. Additional voter information can be found on our website.