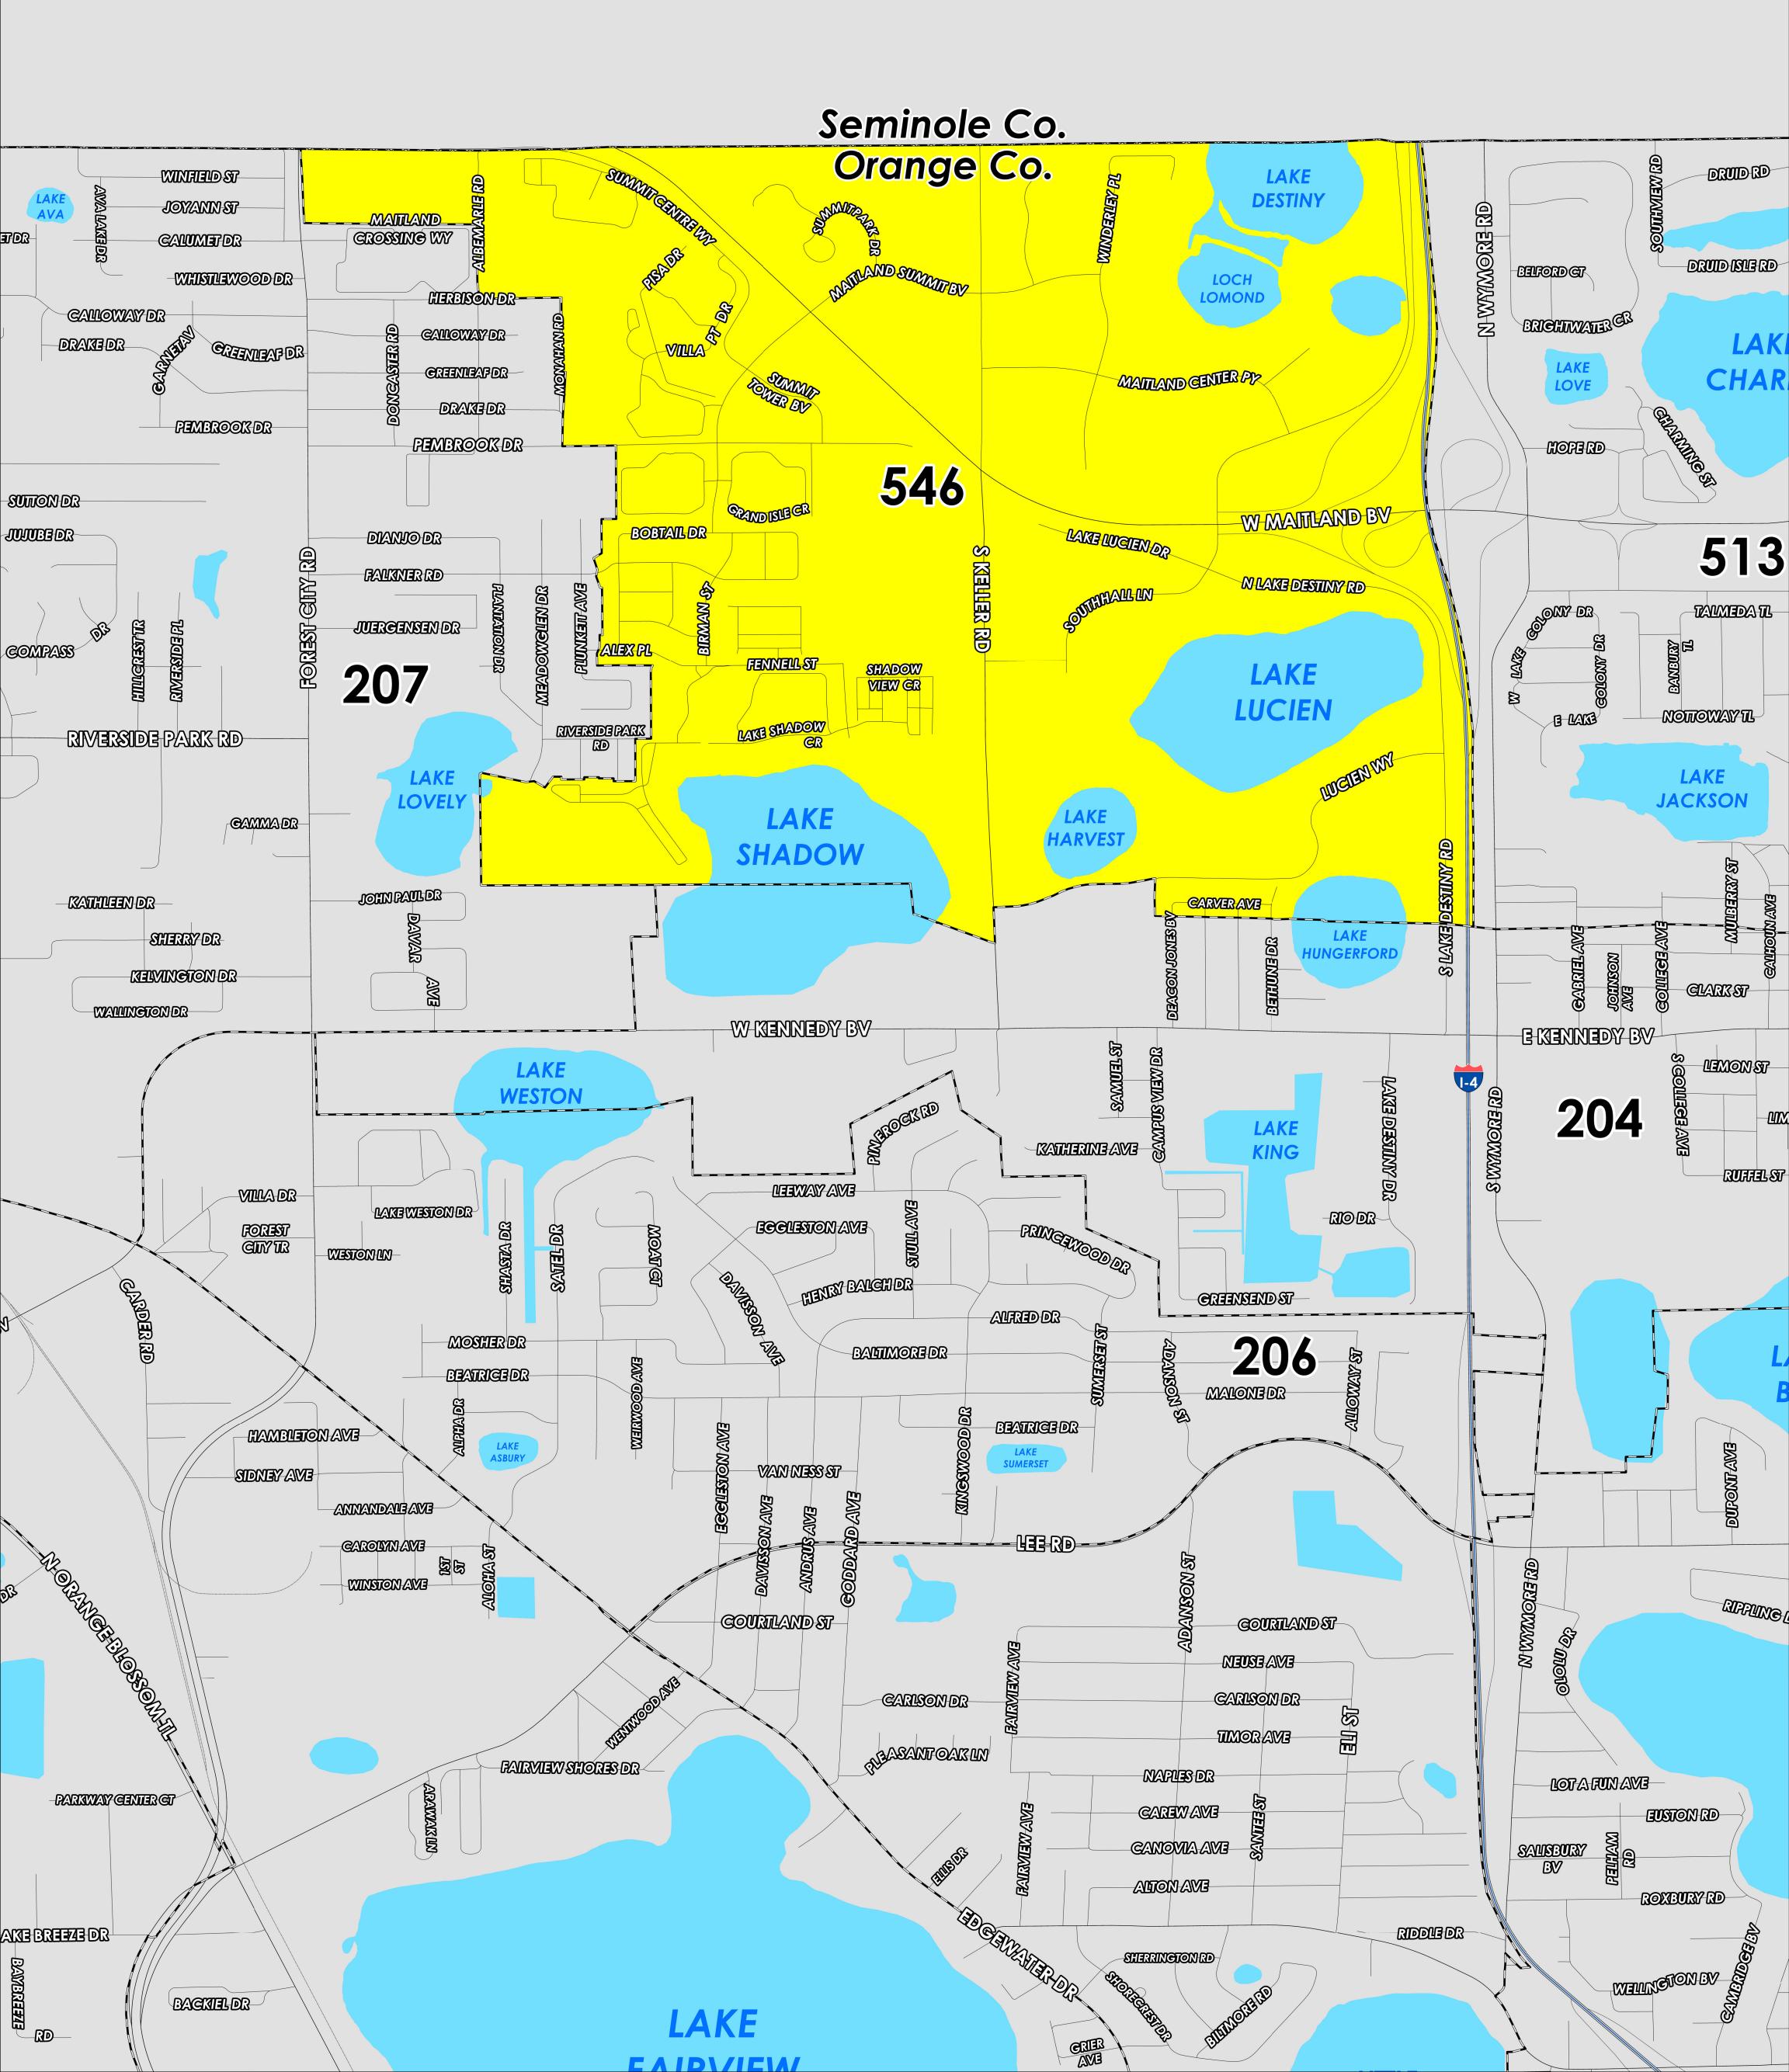

## **POLLING PLACE** RIVERSIDE BAPTIST CHURCH

## 7719 FOREST CITY RD

Prepared by: Orange County Supervisor of Elections Mapping Department

The Polling Place for Precinct 546 is Riverside Baptist Church at 7719 Forest City Road.

Precinct 546 (2024) northern boundary follows the Seminole/Orange County border. The western boundary follows a combination alongside Forest City Road, Maitland Crossing Way, and Monahan Road then continues to the east of Plunkett Avenue and Avonwood Court and extends to the eastern shore of Lake Lovely. The southern boundary follows south of Flagler Promenade Way, the midsection of Lake Shadow then continues parallel south of Lucien Way and continues south of Lake Lucien. The eastern boundary follows alongside Interstate 4.

Precinct 546A is with district assignments of U.S. Congress 10, State Senate 10, State House 42, County Commission 5, and School Board 6.

Precinct 546B is with district assignments of U.S. Congress 10, State Senate 10, State House 40, County Commission 5, and School Board 6.