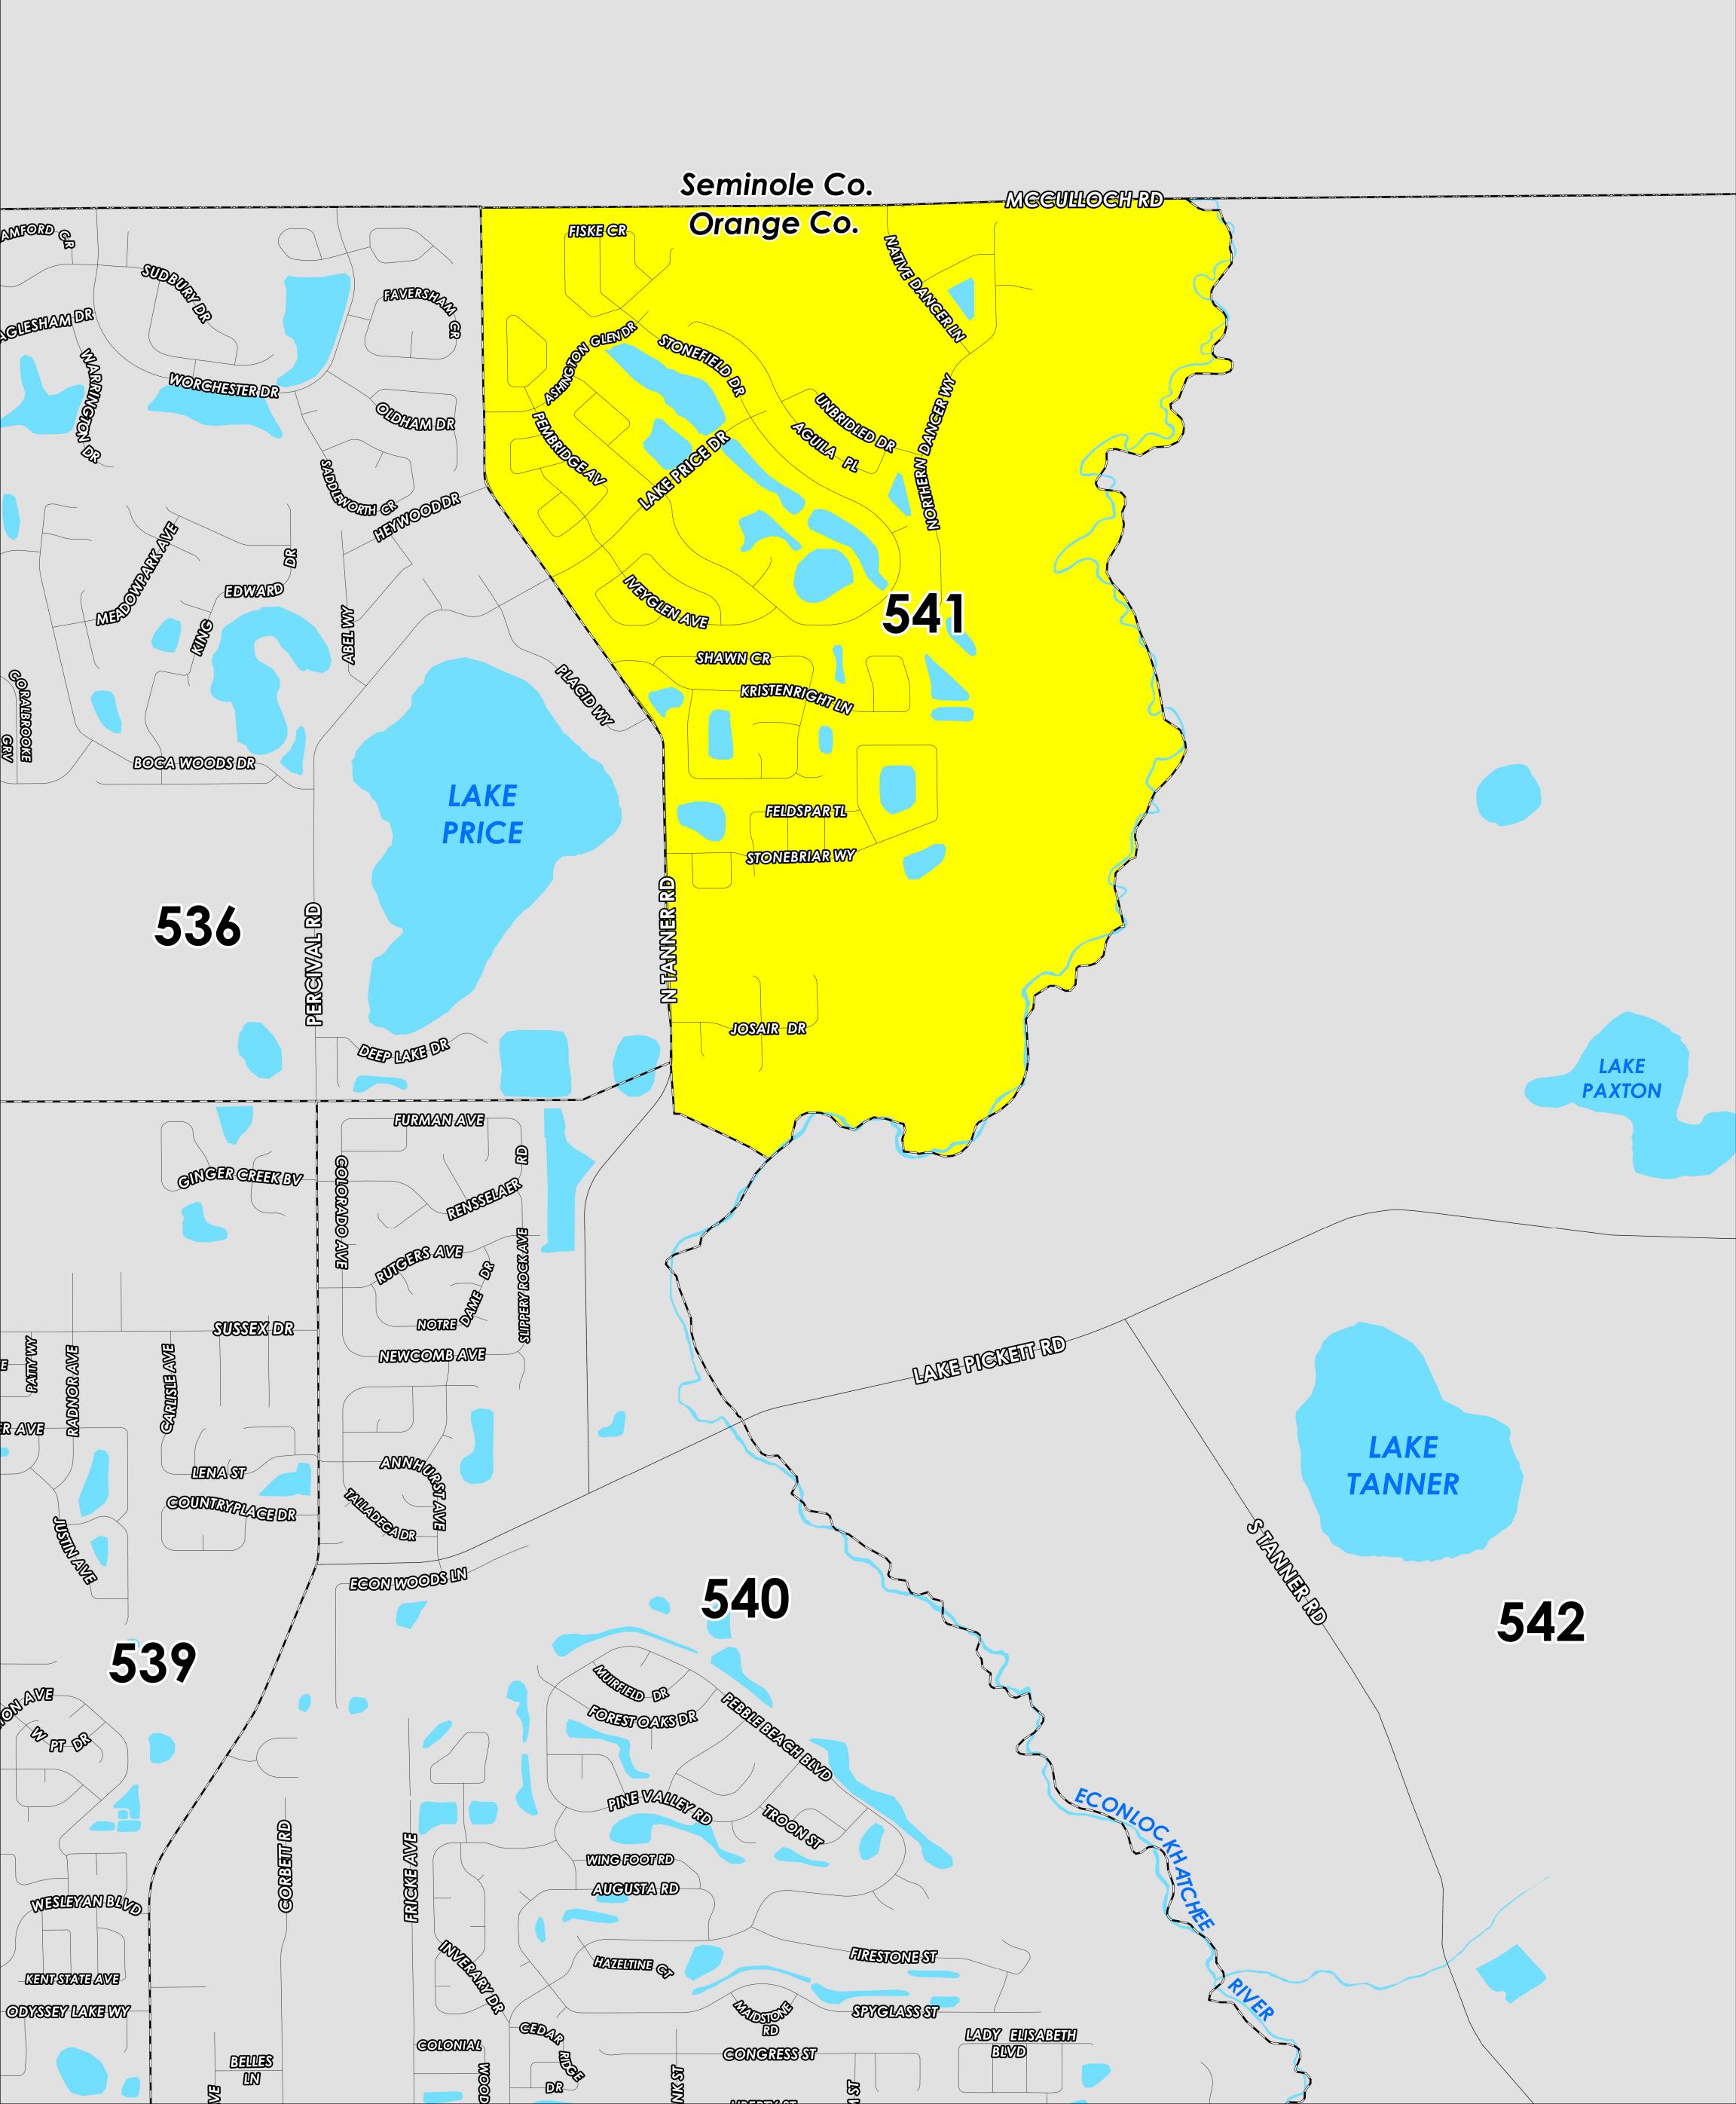

## EAST LAKE ELEMENTARY SCHOOL 3971 N TANNER RD

Prepared by: Orange County Supervisor of Elections Mapping Department

The Polling Place for Precinct 541 is East Lake Elementary School at 3971 N Tanner Road.

Precinct 541 (2024) northern boundary follows the Seminole/Orange County border. The western boundary follows North Tanner Road. The southern boundary follows alongside the Econlockhatchee River and continues along the eastern boundary.

Precinct 541S is with district assignments of U.S. Congress 10, State Senate 17, State House 37, County Commission 5, and School Board 1.

For more detailed views of other county and municipal precincts, <u>visit the District and Precinct Maps</u> <u>page</u>. For more information about precinct boundaries, contact the <u>Orange County Supervisor of Elections office</u>