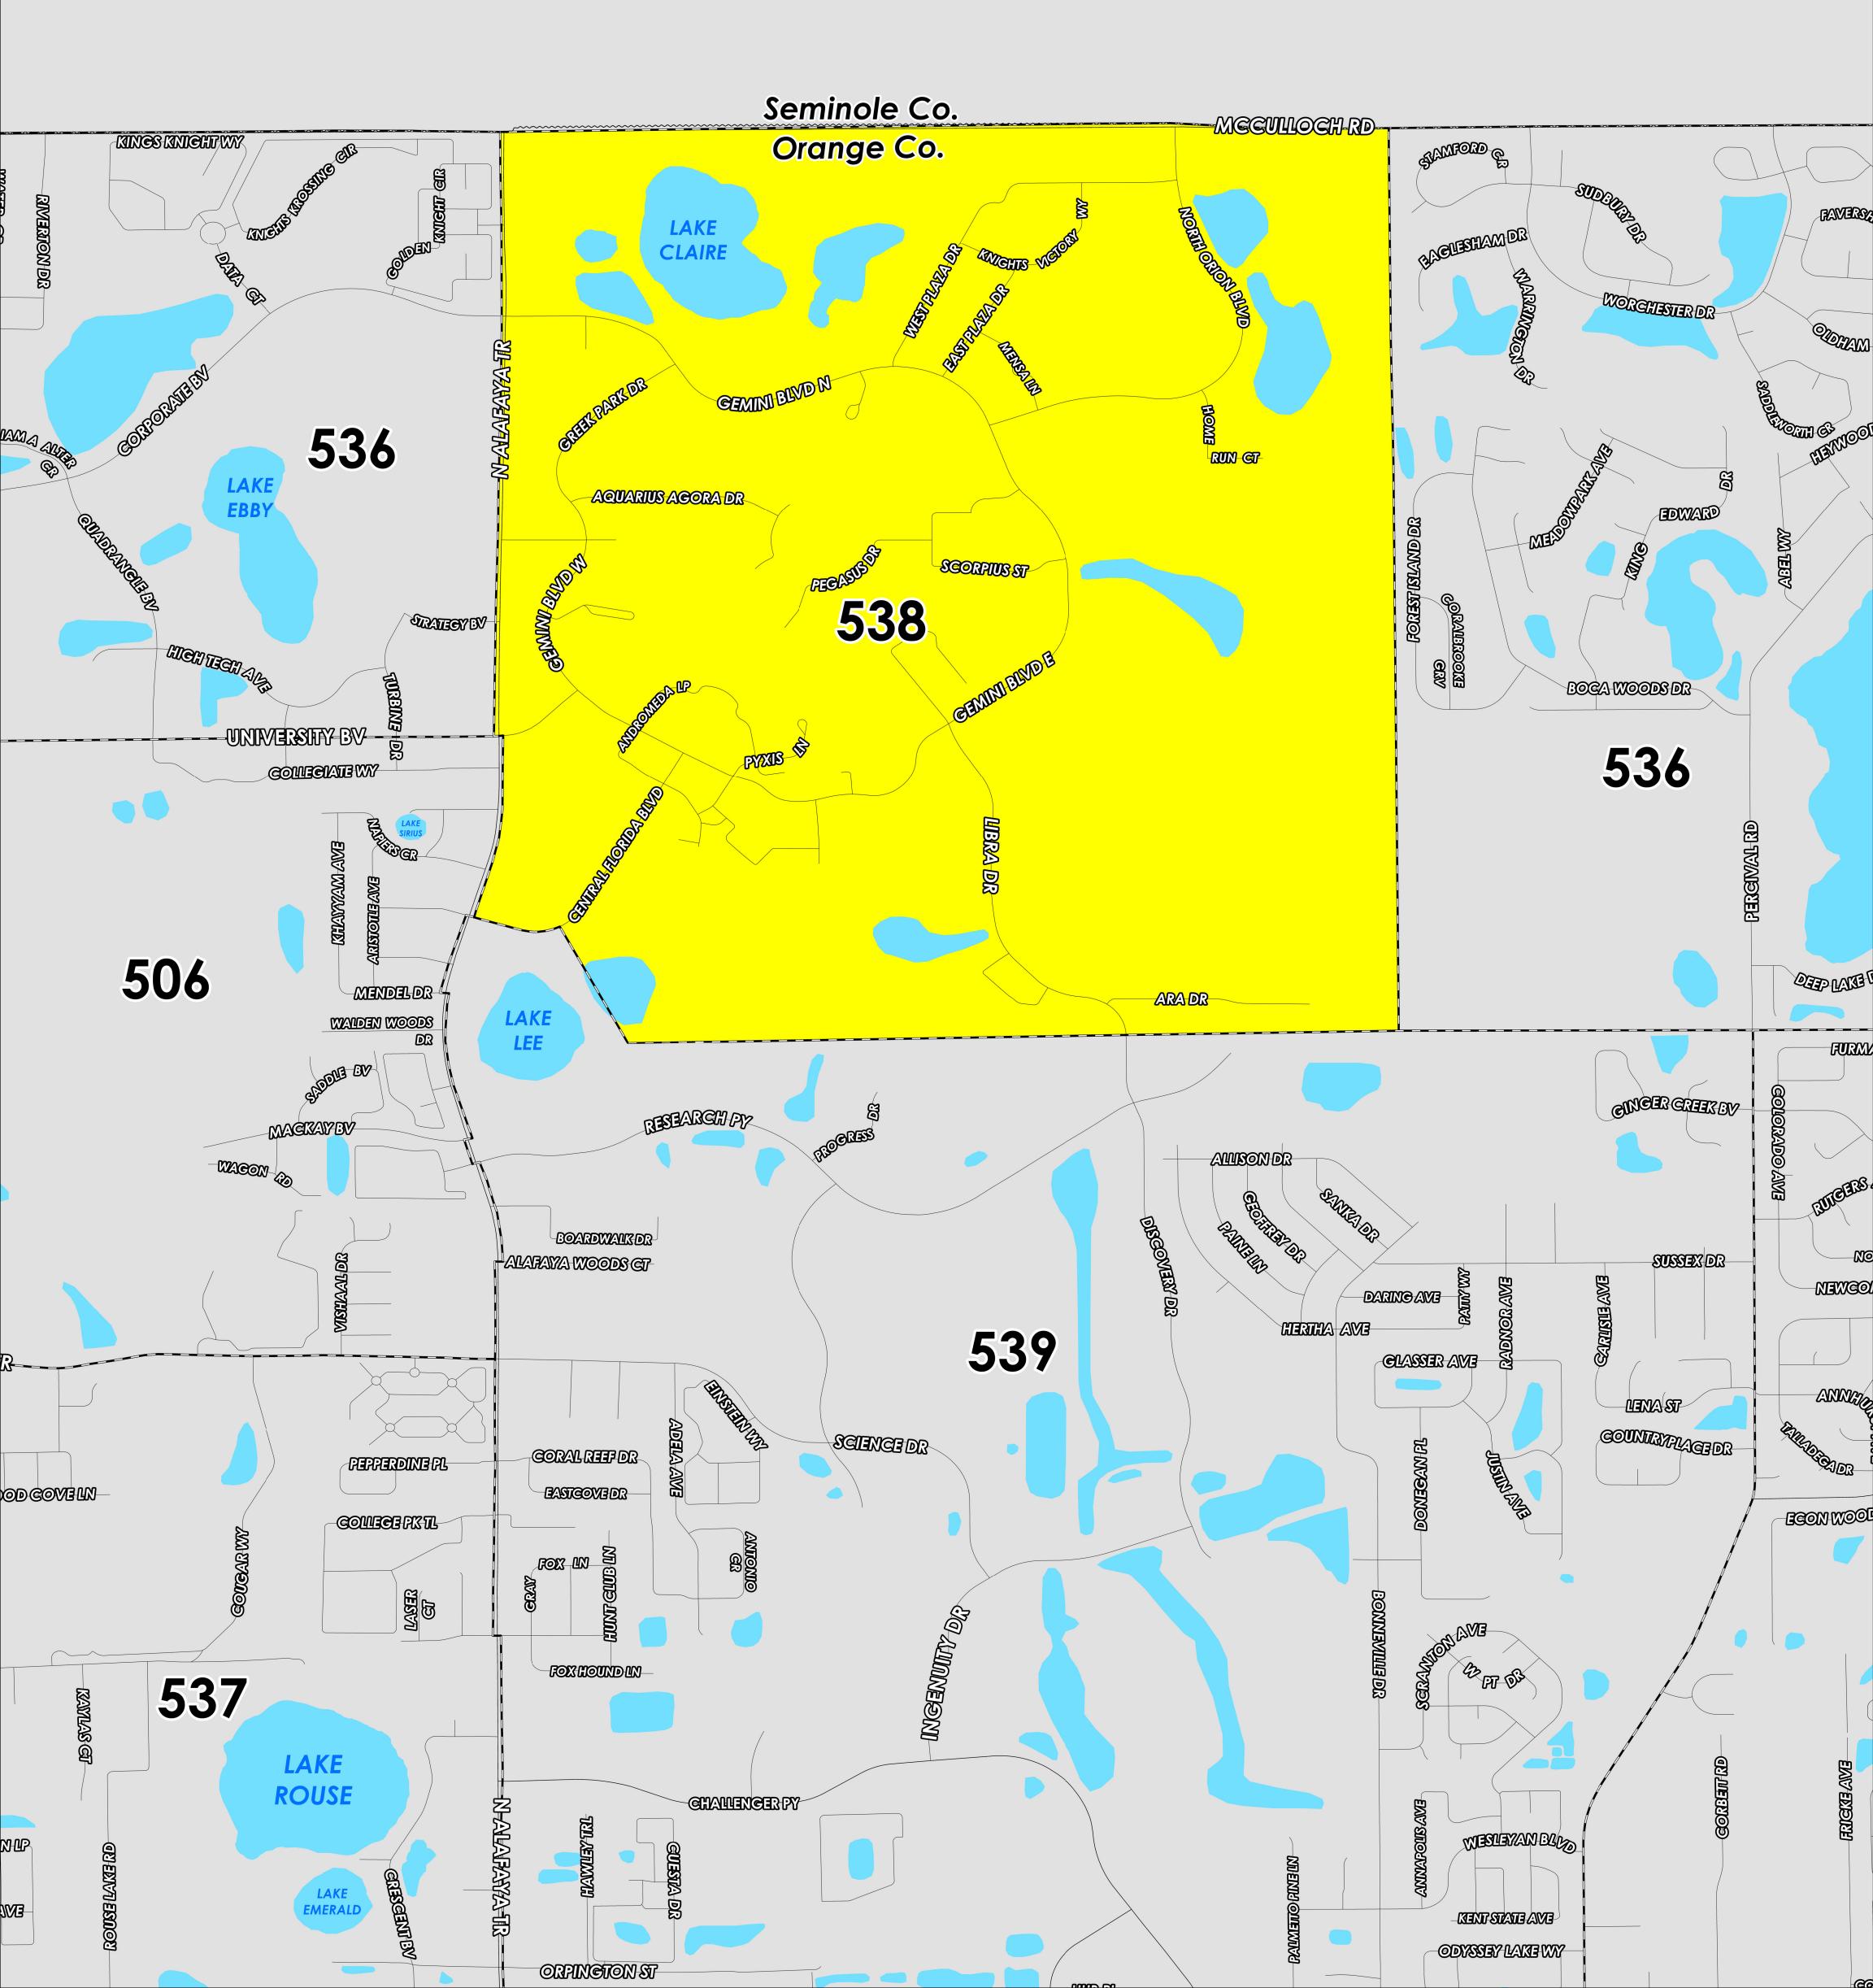

Precinct 538 (2024) northern boundary follows along the Seminole/Orange County border. The western boundary follows alongside North Alafaya Trail and extends parallel east of Lake Lee. The southern boundary follows a section of Central Florida Boulevard and extends parallel south of Perseus Loop and Ara Drive. The eastern boundary follows parallel west of Forest Island Drive, and extends parallel west of Stamford Circle.

Precinct 538 contains a sub precinct of:

538S is with district assignments of U.S. Congress 10, State Senate 17, State House 37, County Commission 5, and School Board 1.

For more detailed views of other county and municipal precincts, <u>visit the District and Precinct Maps</u> <u>page</u>. For more information about precinct boundaries, contact the <u>Orange County Supervisor of Elections office</u>