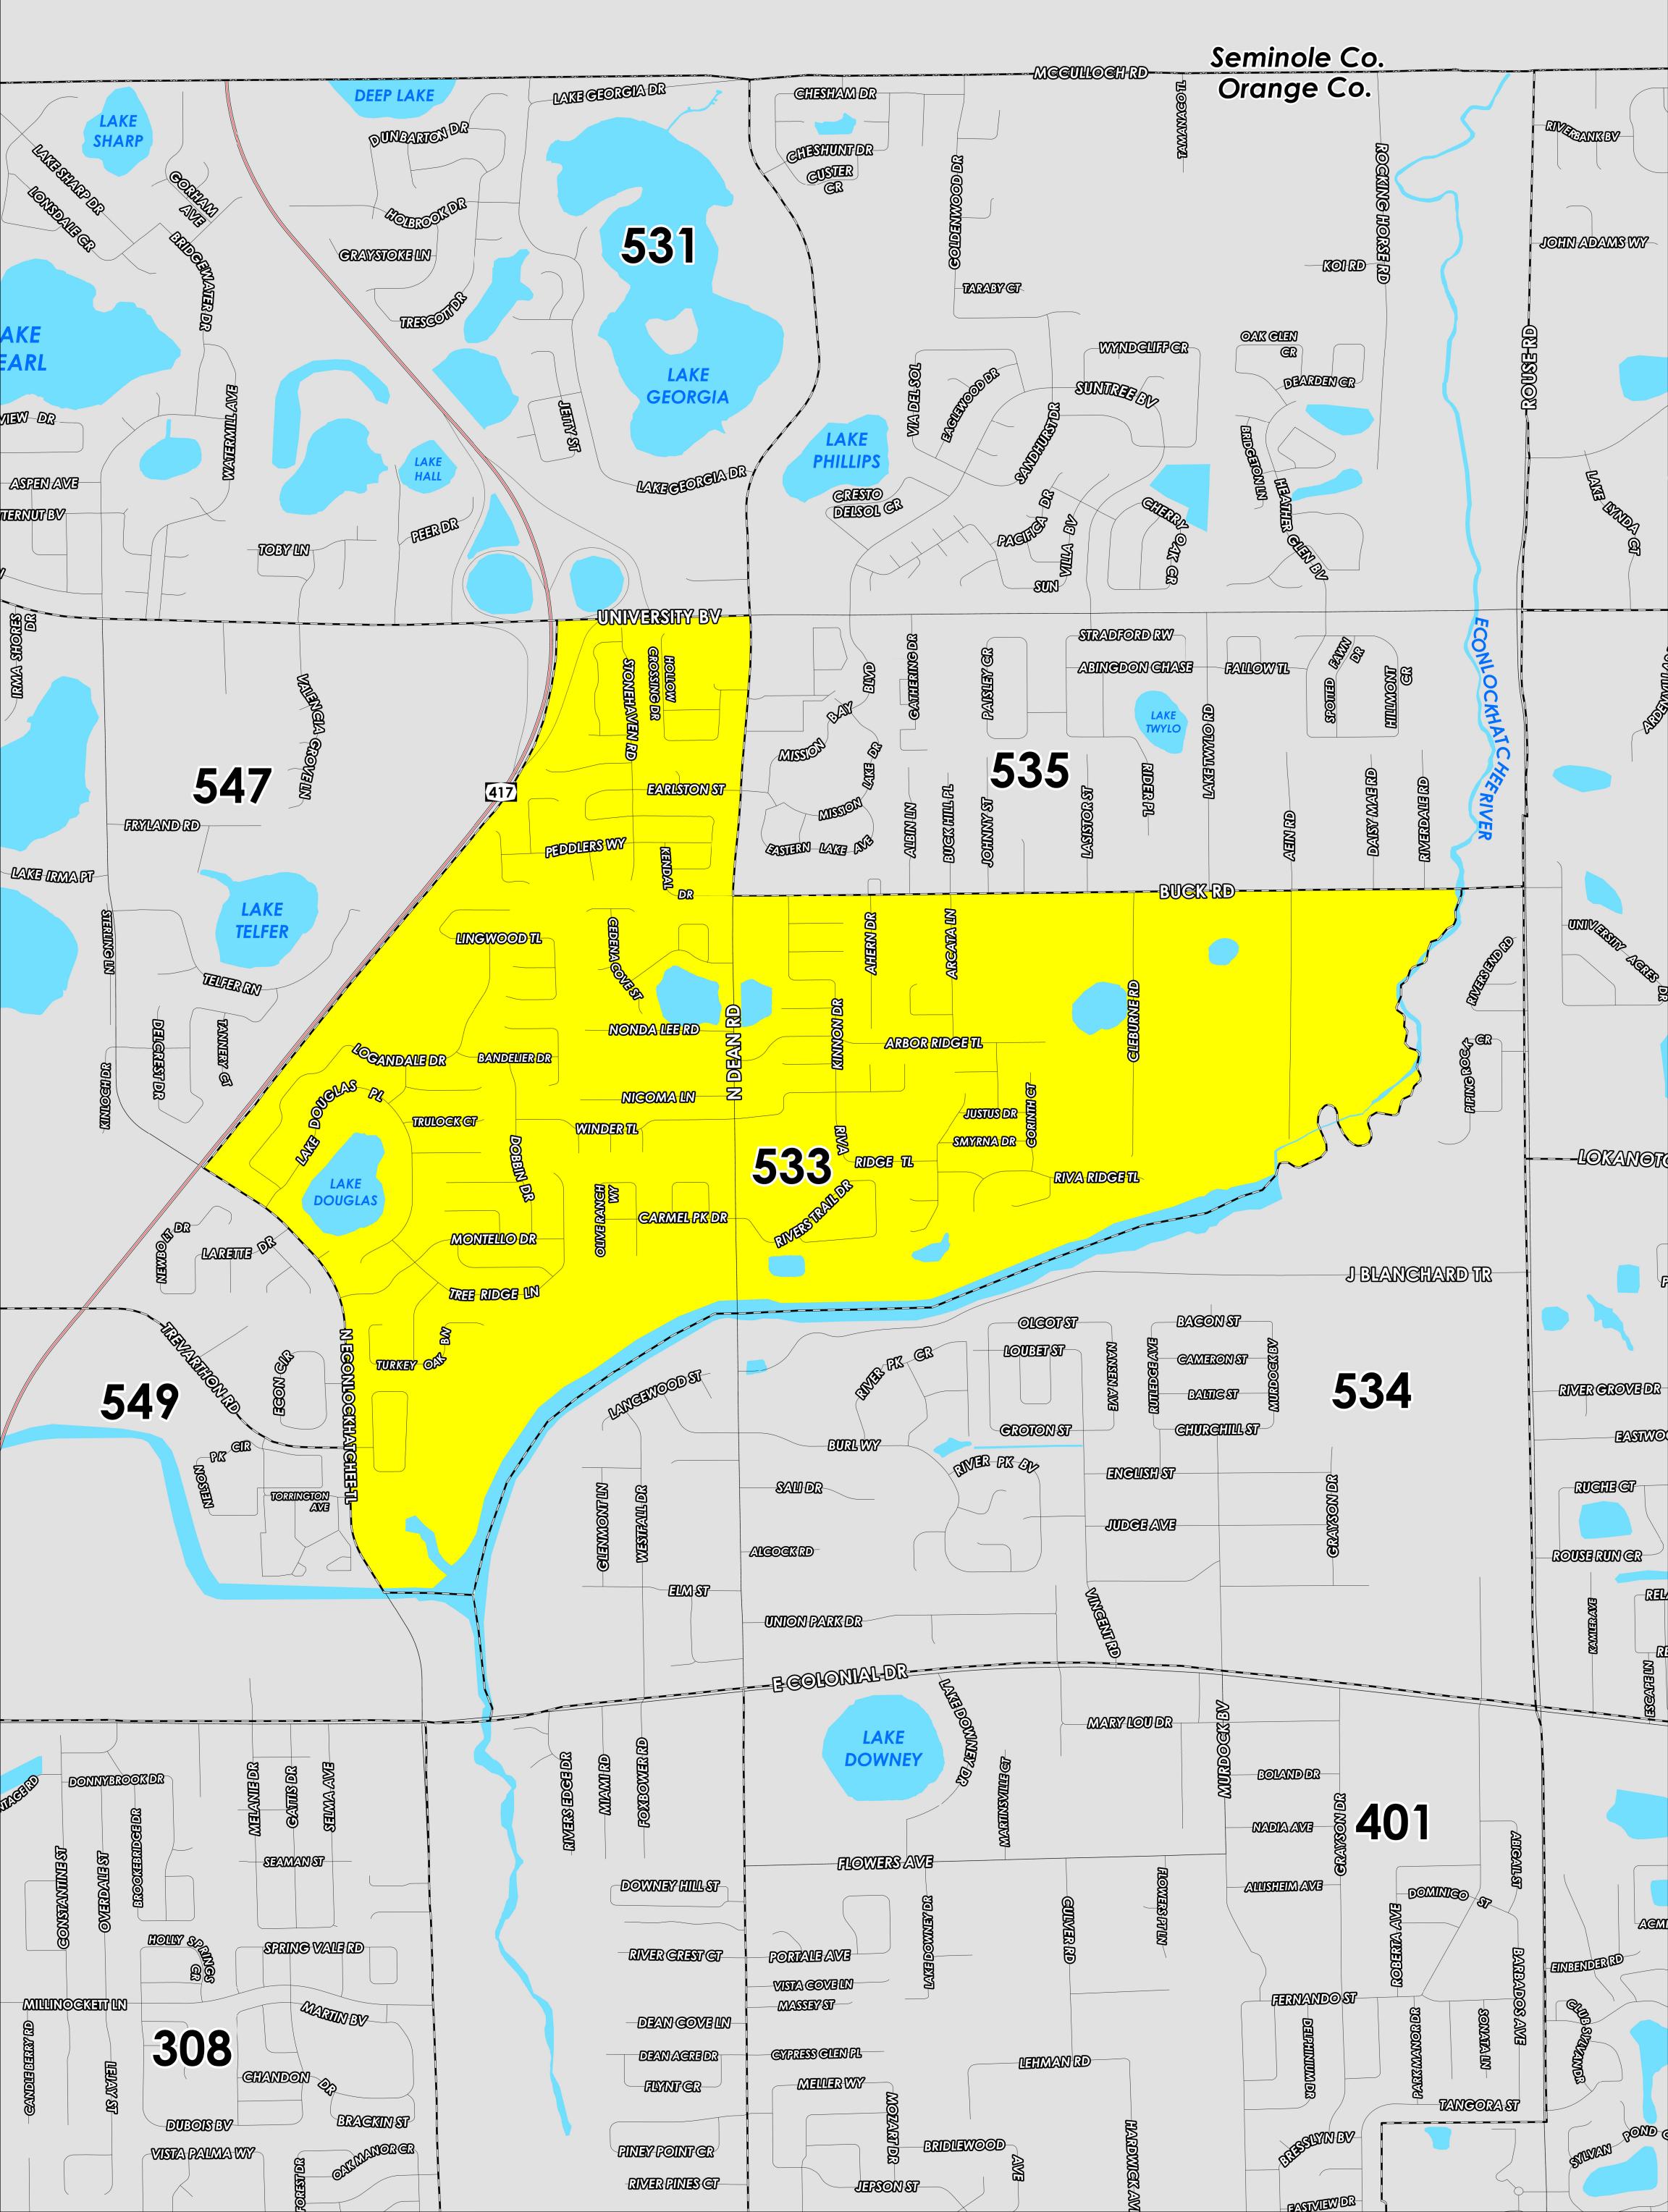

The Polling Place for Precinct 533 is Hope Lutheran Church at 2600 N Dean Road.

Precinct 533 (2024) northern boundary follows Buck Road and extends to University Boulevard. The western boundary follows along State Road 417 and extends to North Econlockhatchee Trail. The southern boundary follows alongside the Econlockhatchee River into the eastern boundary. The eastern boundary continues to North Dean Road.

Precinct 533S is with district assignments of U.S. Congress 10, State Senate 17, State House 37, County Commission 5, and School Board 1.

For more detailed views of other county and municipal precincts, <u>visit the District and Precinct Maps</u> <u>page</u>. For more information about precinct boundaries, contact the <u>Orange County Supervisor of</u> <u>Elections office</u>