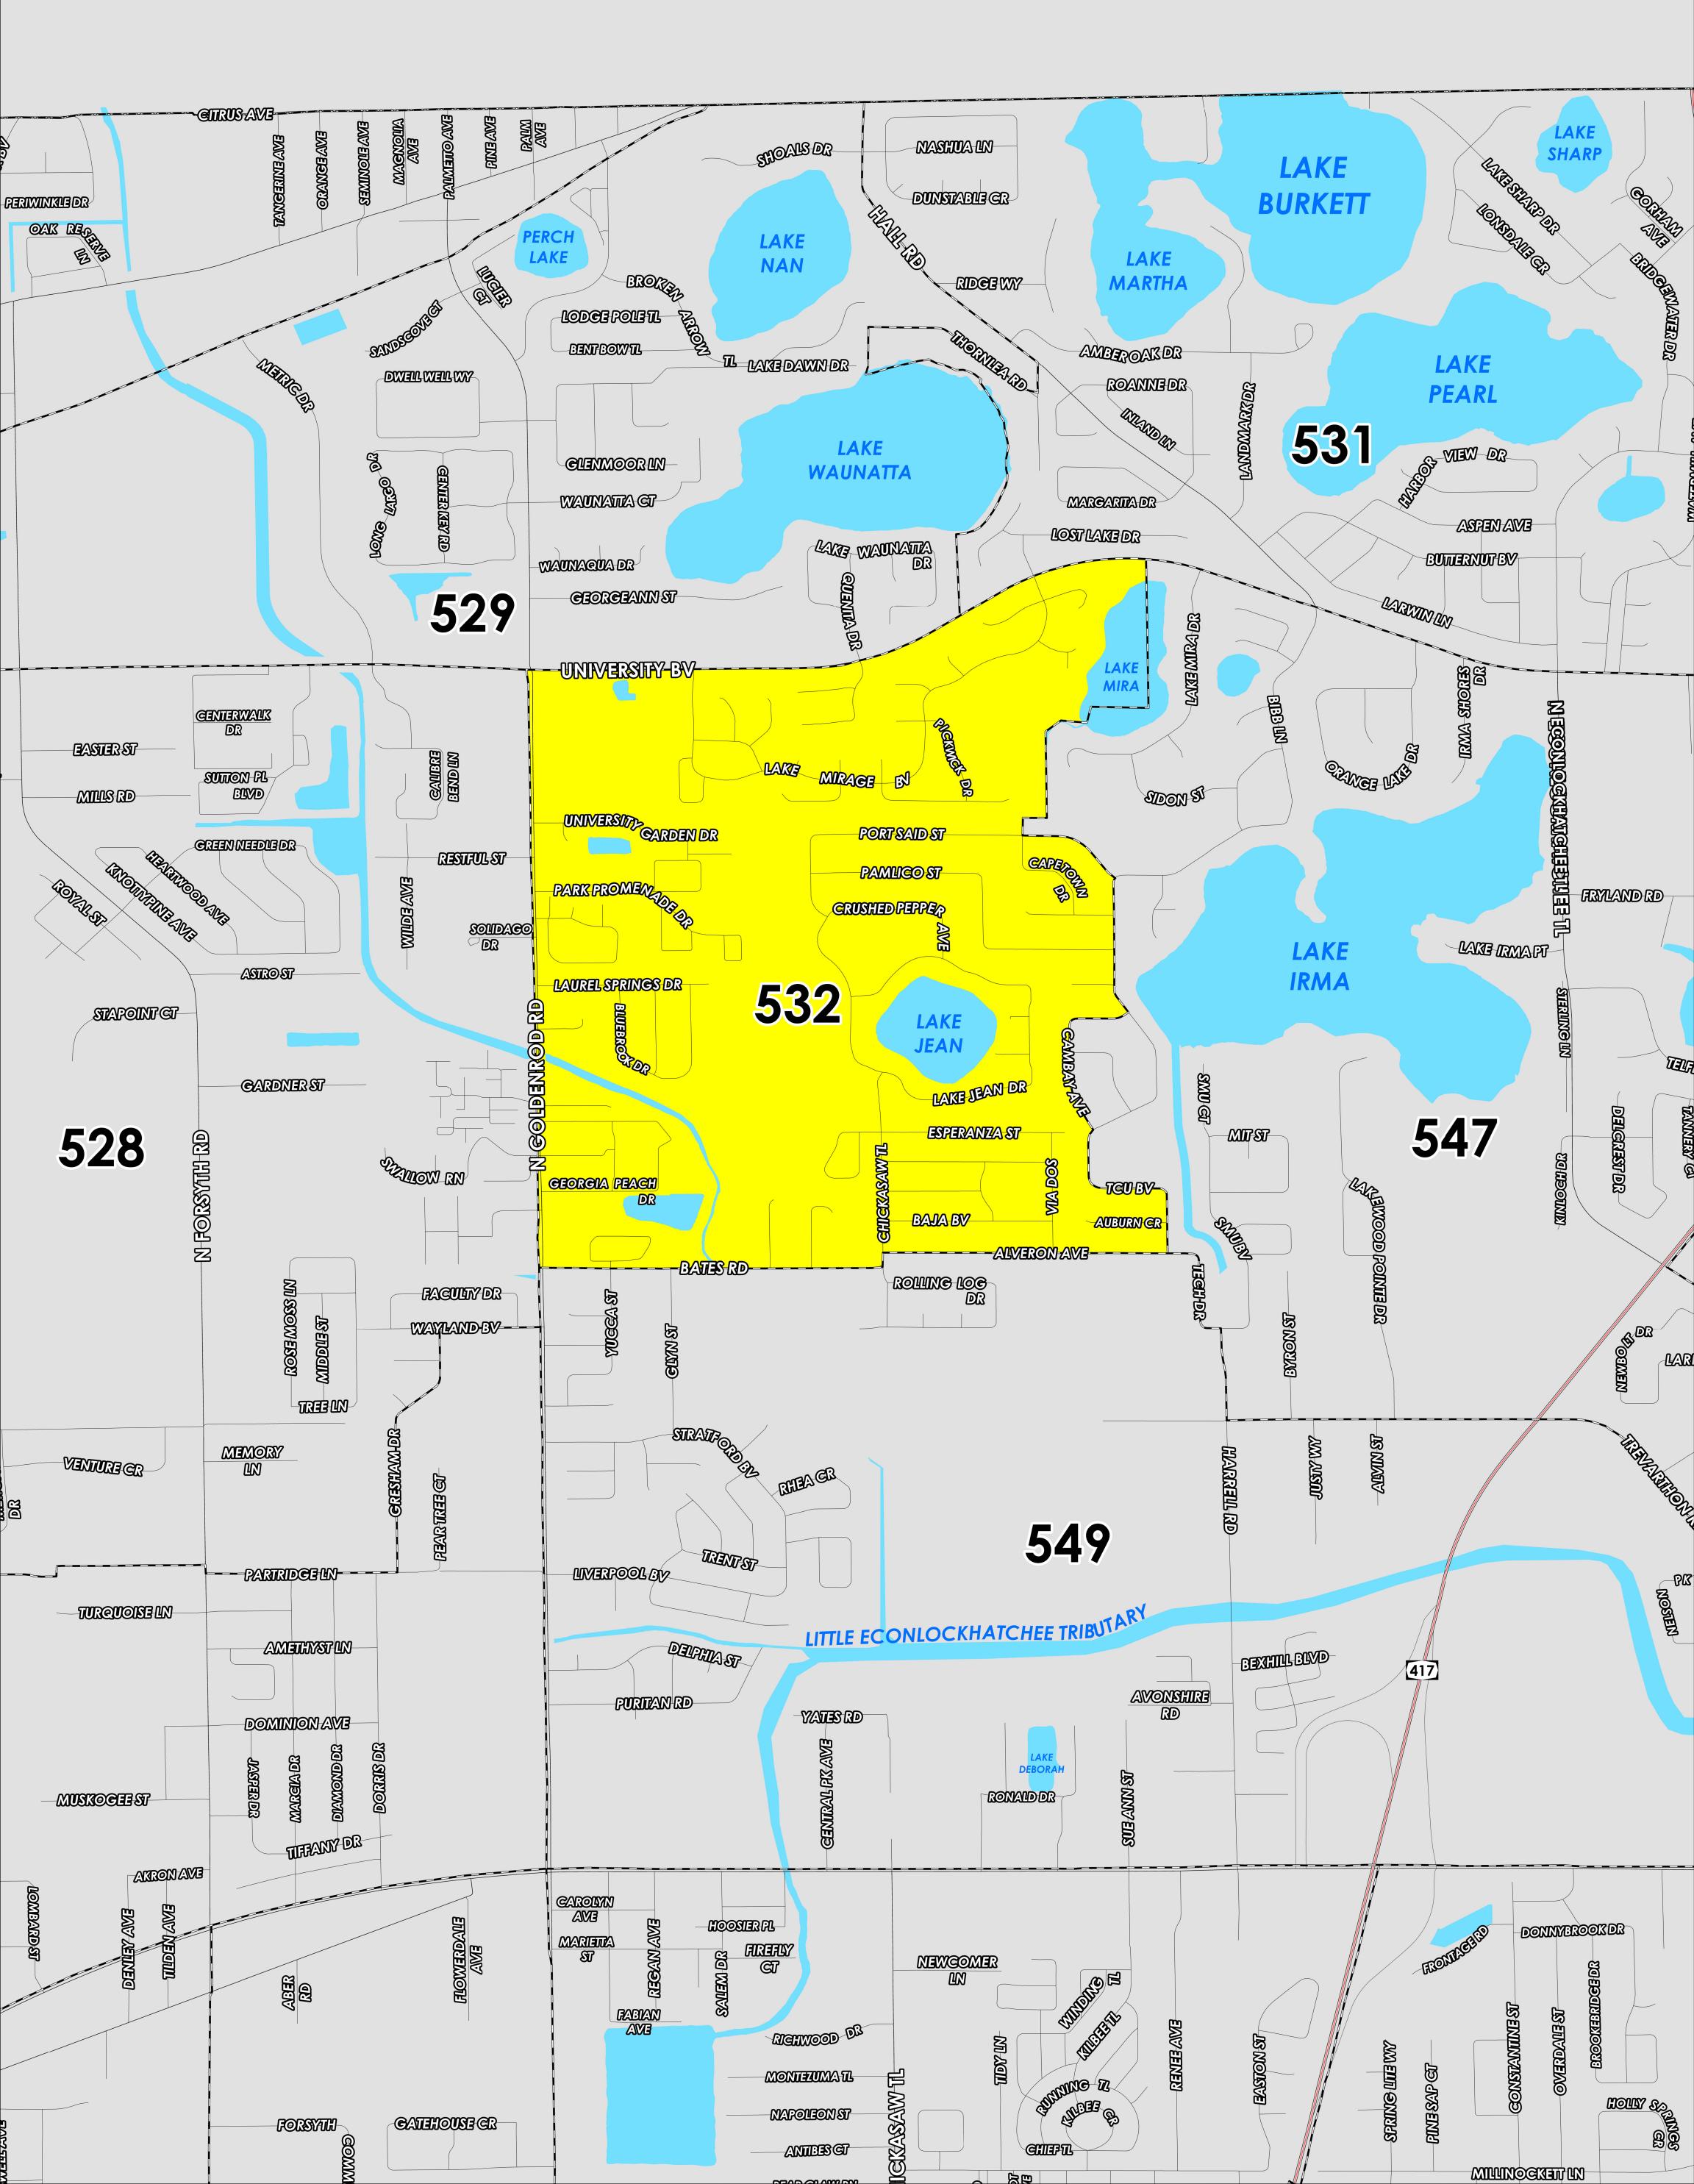

Prepared by: Orange County Supervisor of Elections Mapping Department

The Polling Place for Precinct 532 is Centro Internacional De La Familia at 2008 N Goldenrod Road.

Precinct 532 (2024) northern boundary follows University Boulevard. The western boundary follows alongside North Goldenrod Road. The southern boundary follows Bates Road and extends to Alveron Avenue. The eastern boundary follows a combination of Tcu Boulevard, Cambay Avenue, Port Said Street and extends parallel west of Sidon Street and Lake Mira Drive.

Precinct 532S is with district assignments of U.S. Congress 10, State Senate 17, State House 37, County Commission 5, and School Board 1.

For more detailed views of other county and municipal precincts, <u>visit the District and Precinct Maps</u> <u>page</u>. For more information about precinct boundaries, contact the <u>Orange County Supervisor of</u> <u>Elections office</u>