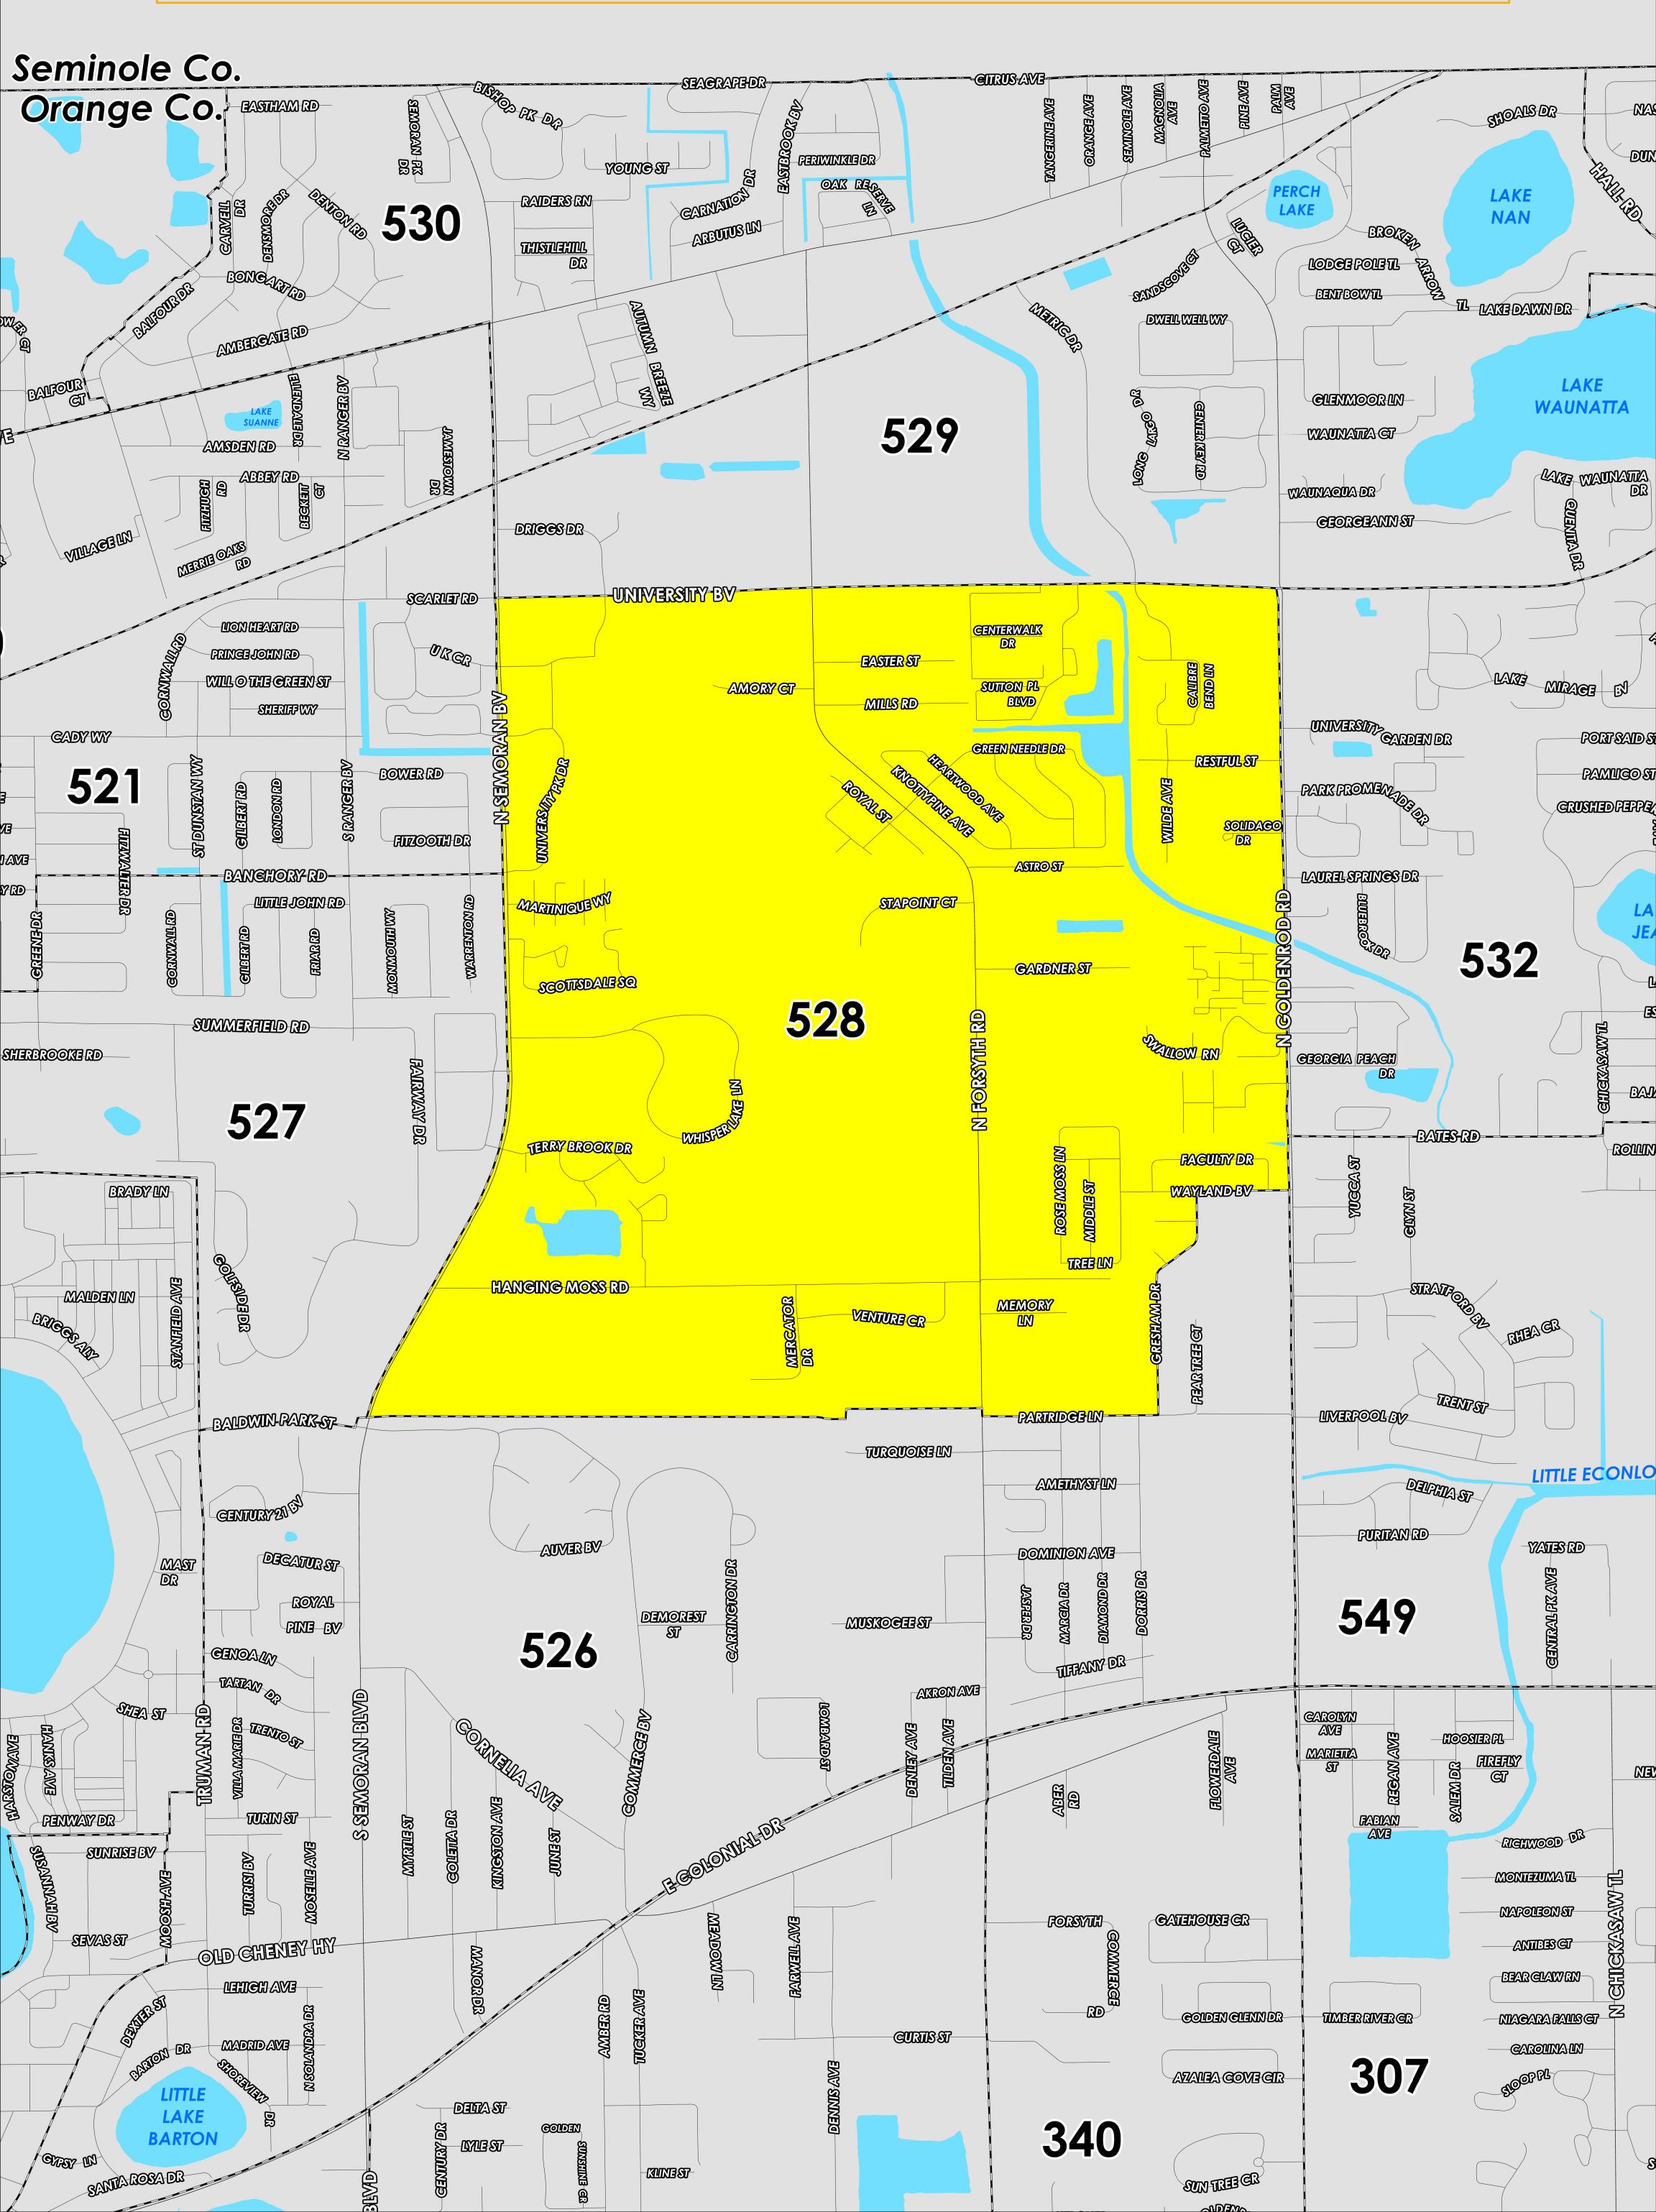

## CENTRO INTERNACIONAL DE LA FAMILIA 2008 N GOLDENROD RD

Prepared by: Orange County Supervisor of Elections Mapping Department

The Polling Place for Precinct 528 is Centro Internacional De La Familia at 2008 N Goldenrod Road.

Precinct 528 (2024) northern boundary follows University Boulevard. The western boundary follows along South Semoran Boulevard. The southern boundary follows a combination of parallel north of Auvers Boulevard, and Turquoise Lane then continues to Partridge Lane and extends to Wayland Boulevard. The eastern boundary follows along North Goldenrod Road.

Precinct 528 contains a sub precinct of:

528S is with district assignments of U.S. Congress 10, State Senate 17, State House 37, County Commission 5, and School Board 6.

For more detailed views of other county and municipal precincts, <u>visit the District and Precinct Maps</u> <u>page</u>. For more information about precinct boundaries, contact the <u>Orange County Supervisor of Elections office</u>