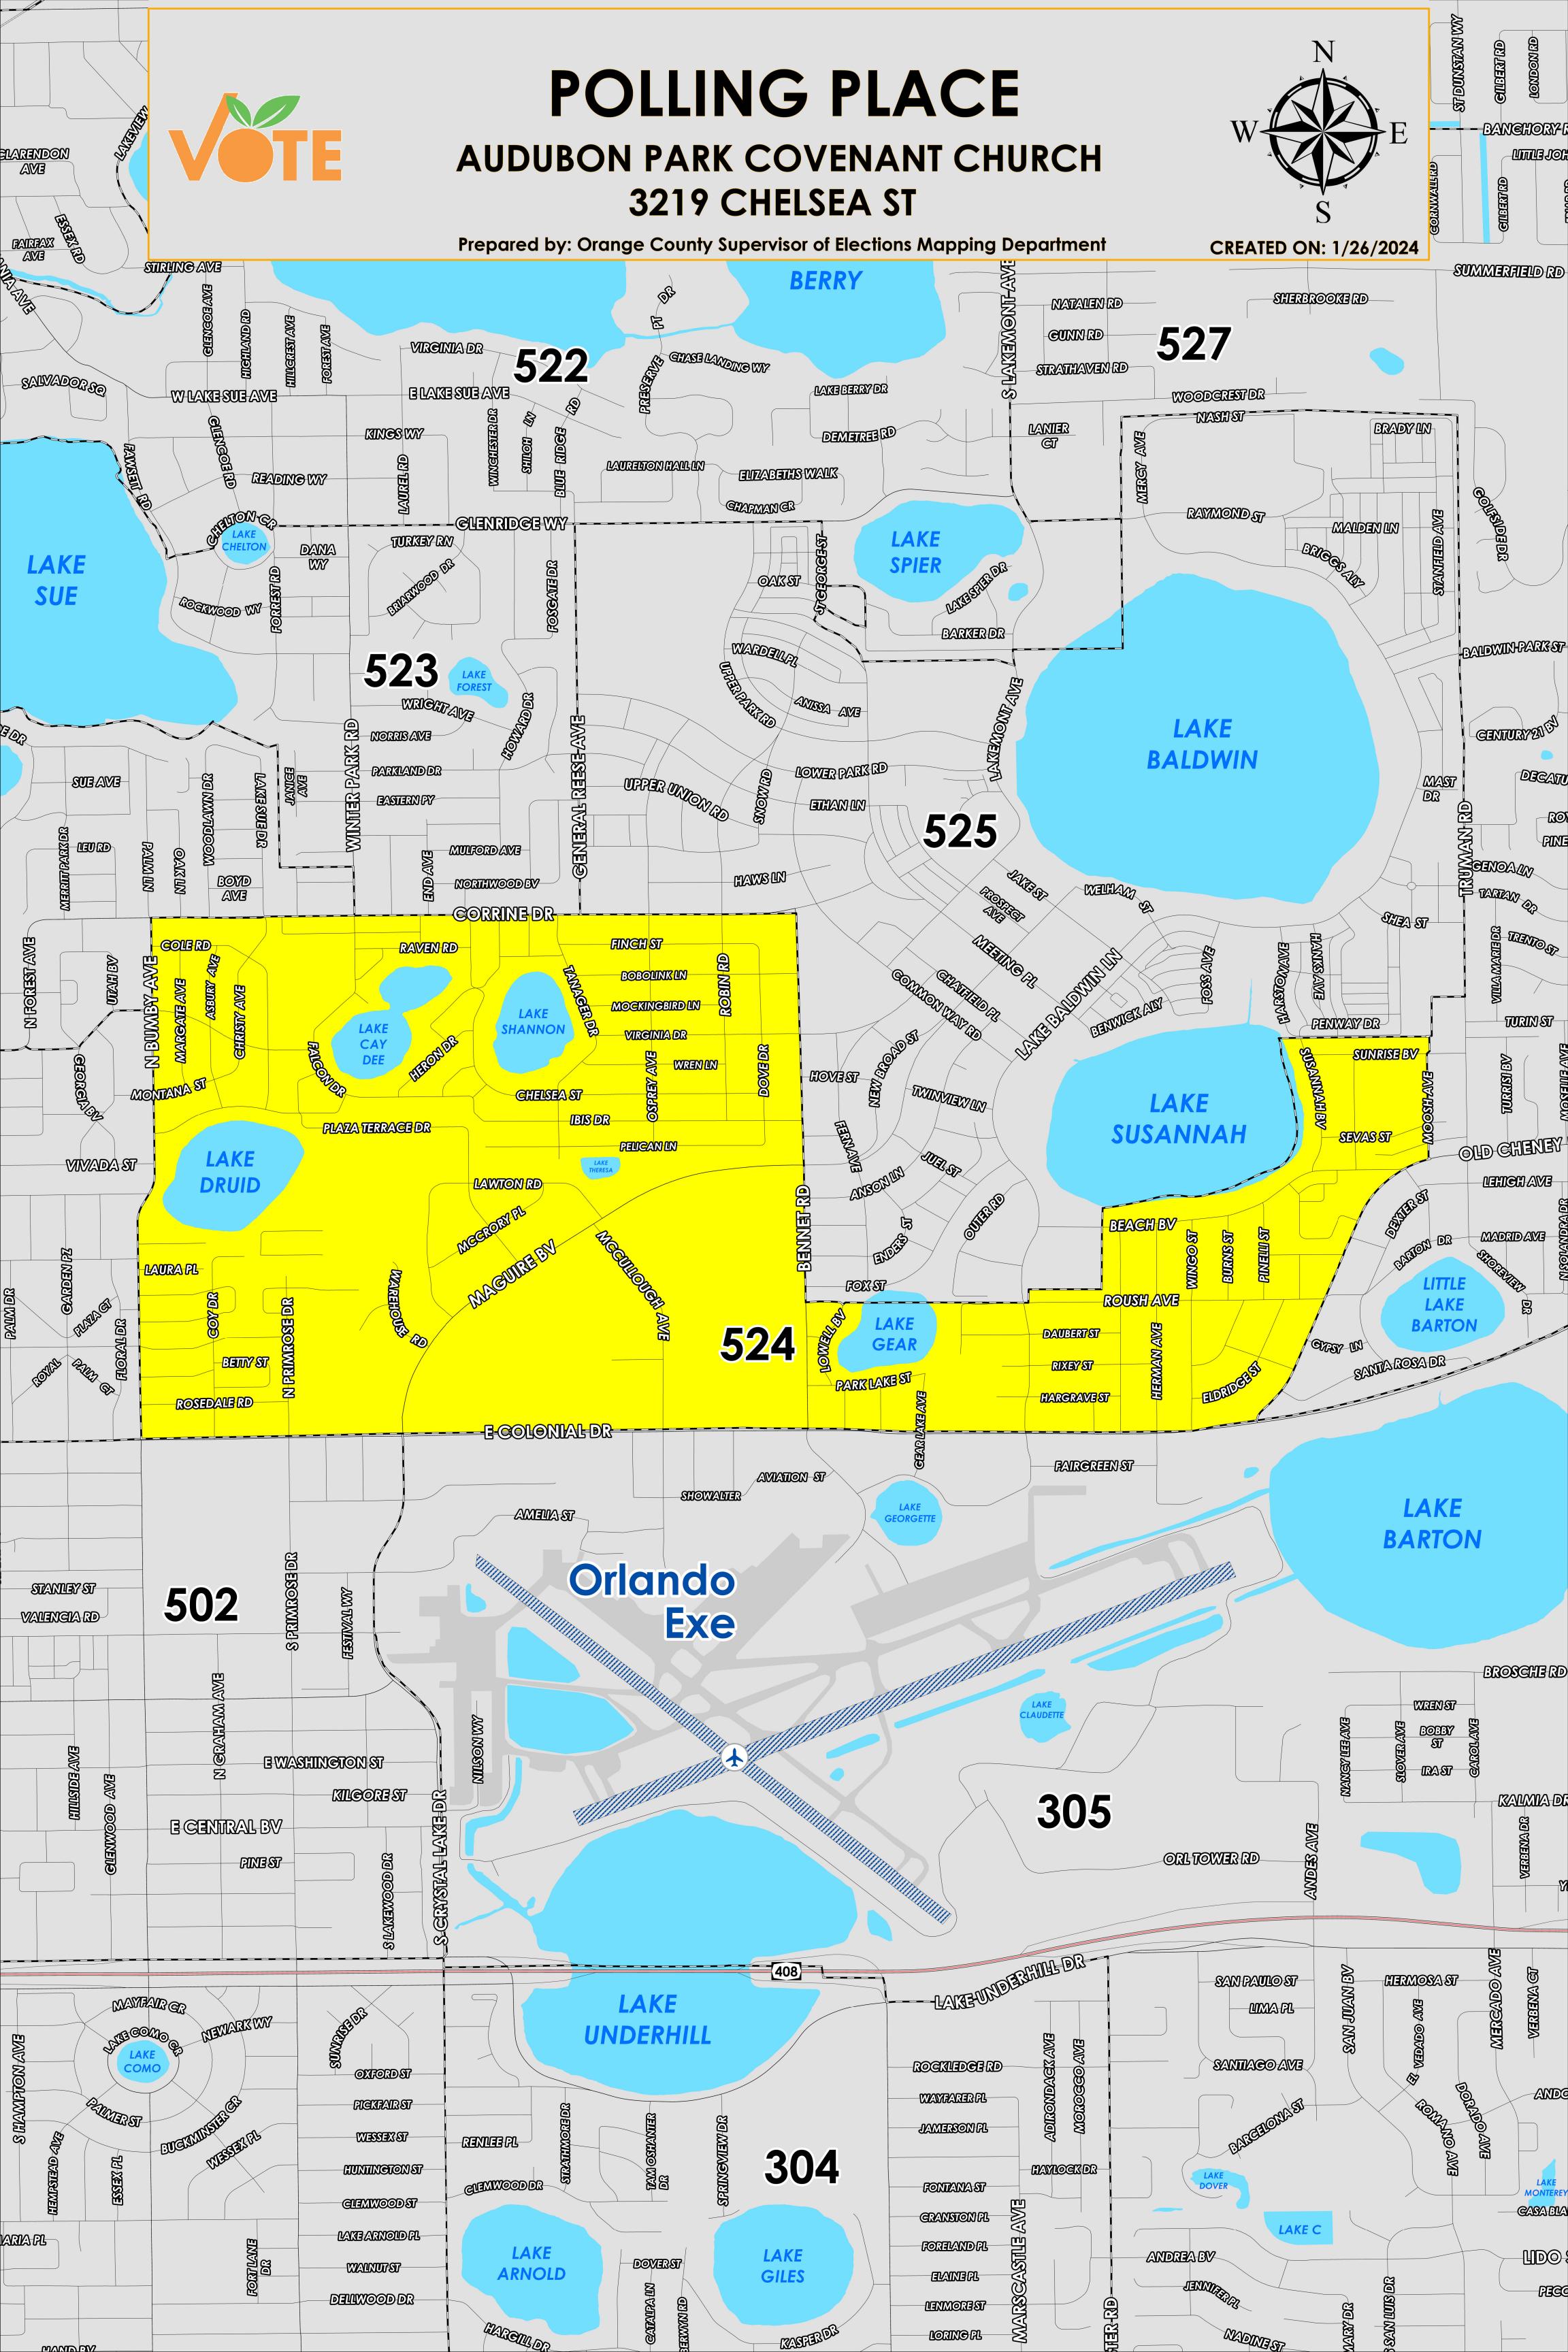

The Polling Place for Precinct 524 is Audubon Park Covenant Church at 3219 Chelsea Street.

Precinct 524 (2024) northern boundary follows a combination of parallel north of Sunrise Boulevard and Beach Boulevard, then continues to Roush Avenue and extends to Corrine Drive. The western boundary follows a road combination west of Susannah Boulevard and Jamajo Boulevard then continues along North Bumby Avenue. The southern boundary follows East Colonial Drive. The eastern boundary follows Old Cheney Highway and extends to Cady Way Trail.

Precinct 524S is with district assignments of U.S. Congress 10, State Senate 17, State House 42, County Commission 5, and School Board 6.

For more detailed views of other county and municipal precincts, <u>visit the District and Precinct Maps</u> <u>page</u>. For more information about precinct boundaries, contact the <u>Orange County Supervisor of Elections office</u>

This map was produced by the Orange County Supervisor of Elections Mapping Department. Additional voter information can be found on our website.