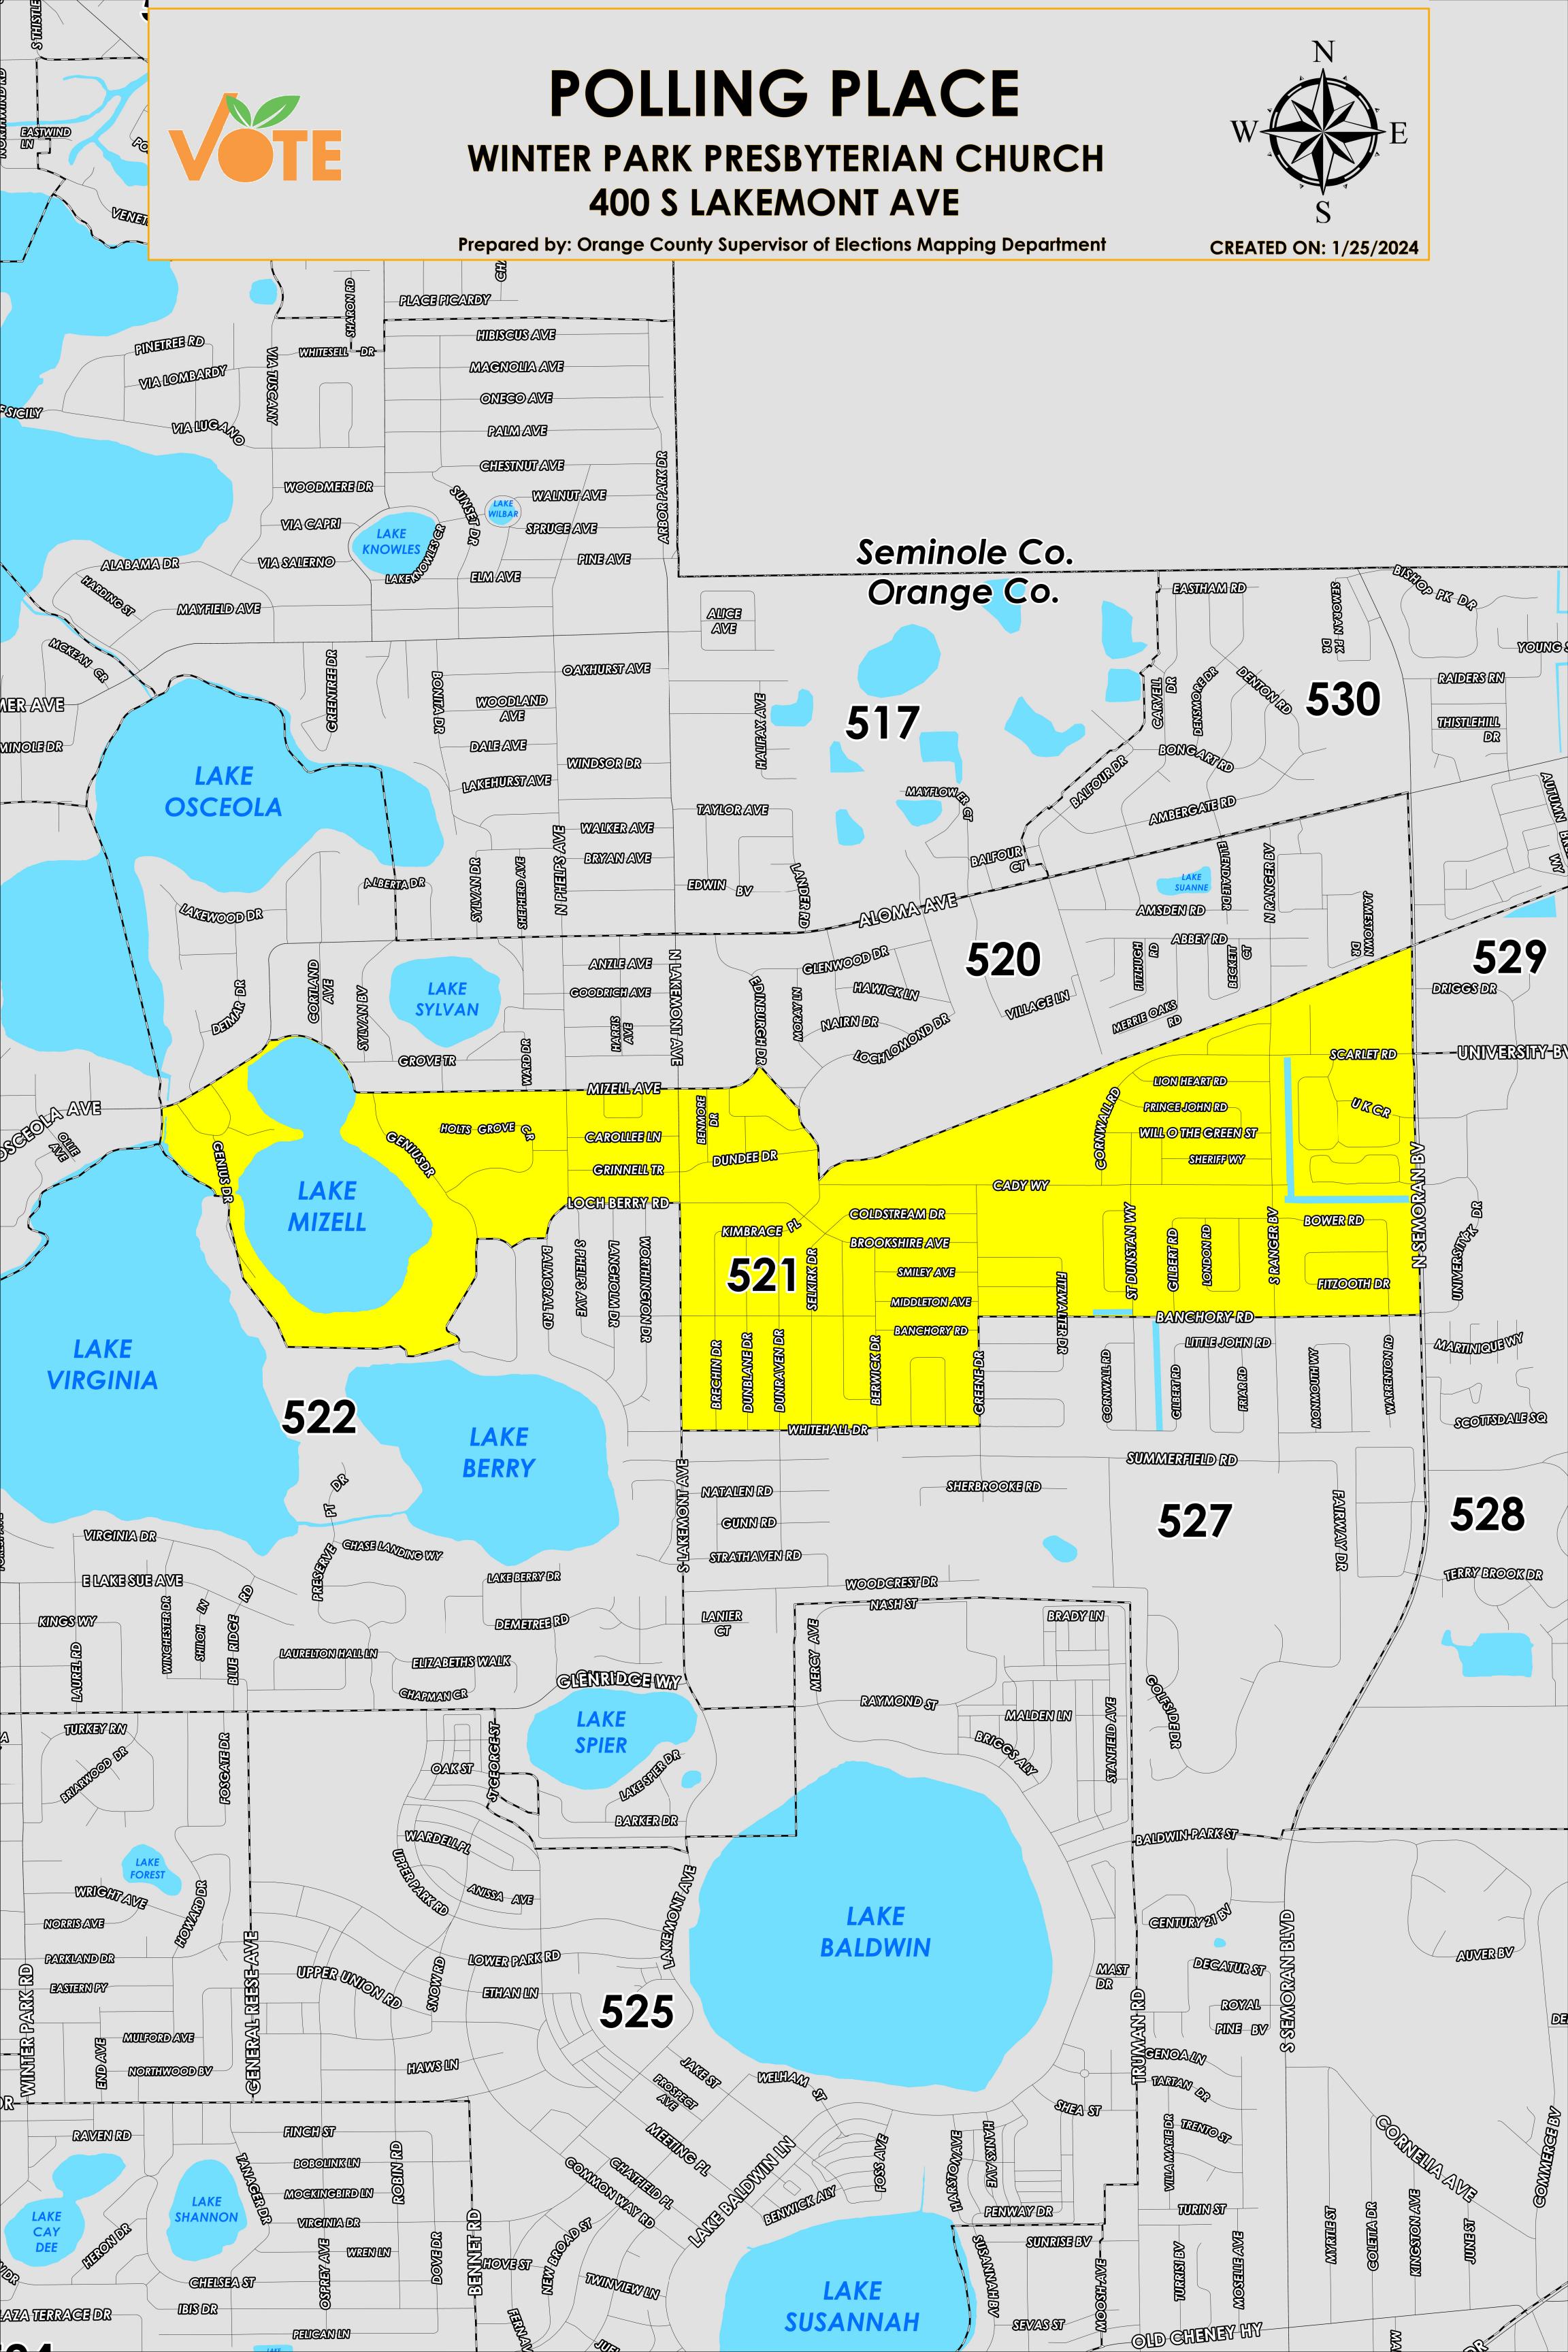

The Polling Place for Precinct 521 is Winter Park Presbyterian Church at 400 S Lakemont Avenue.

Precinct 521 (2024) northern boundary follows a combination of perpendicular north to Scarlet Road and Cady Way then continues to Mizell Avenue and Osceola Avenue. The western boundary follows a combination alongside the eastern shoreline of Lake Virginia and extend to South Lakemont Avenue. The southern boundary follows Genius Drive, Loch Berry Road, Whitehall Drive, and extends to Banchory Road. The eastern boundary follows Genius Drive, Greene Drive and extends to South Semoran Boulevard.