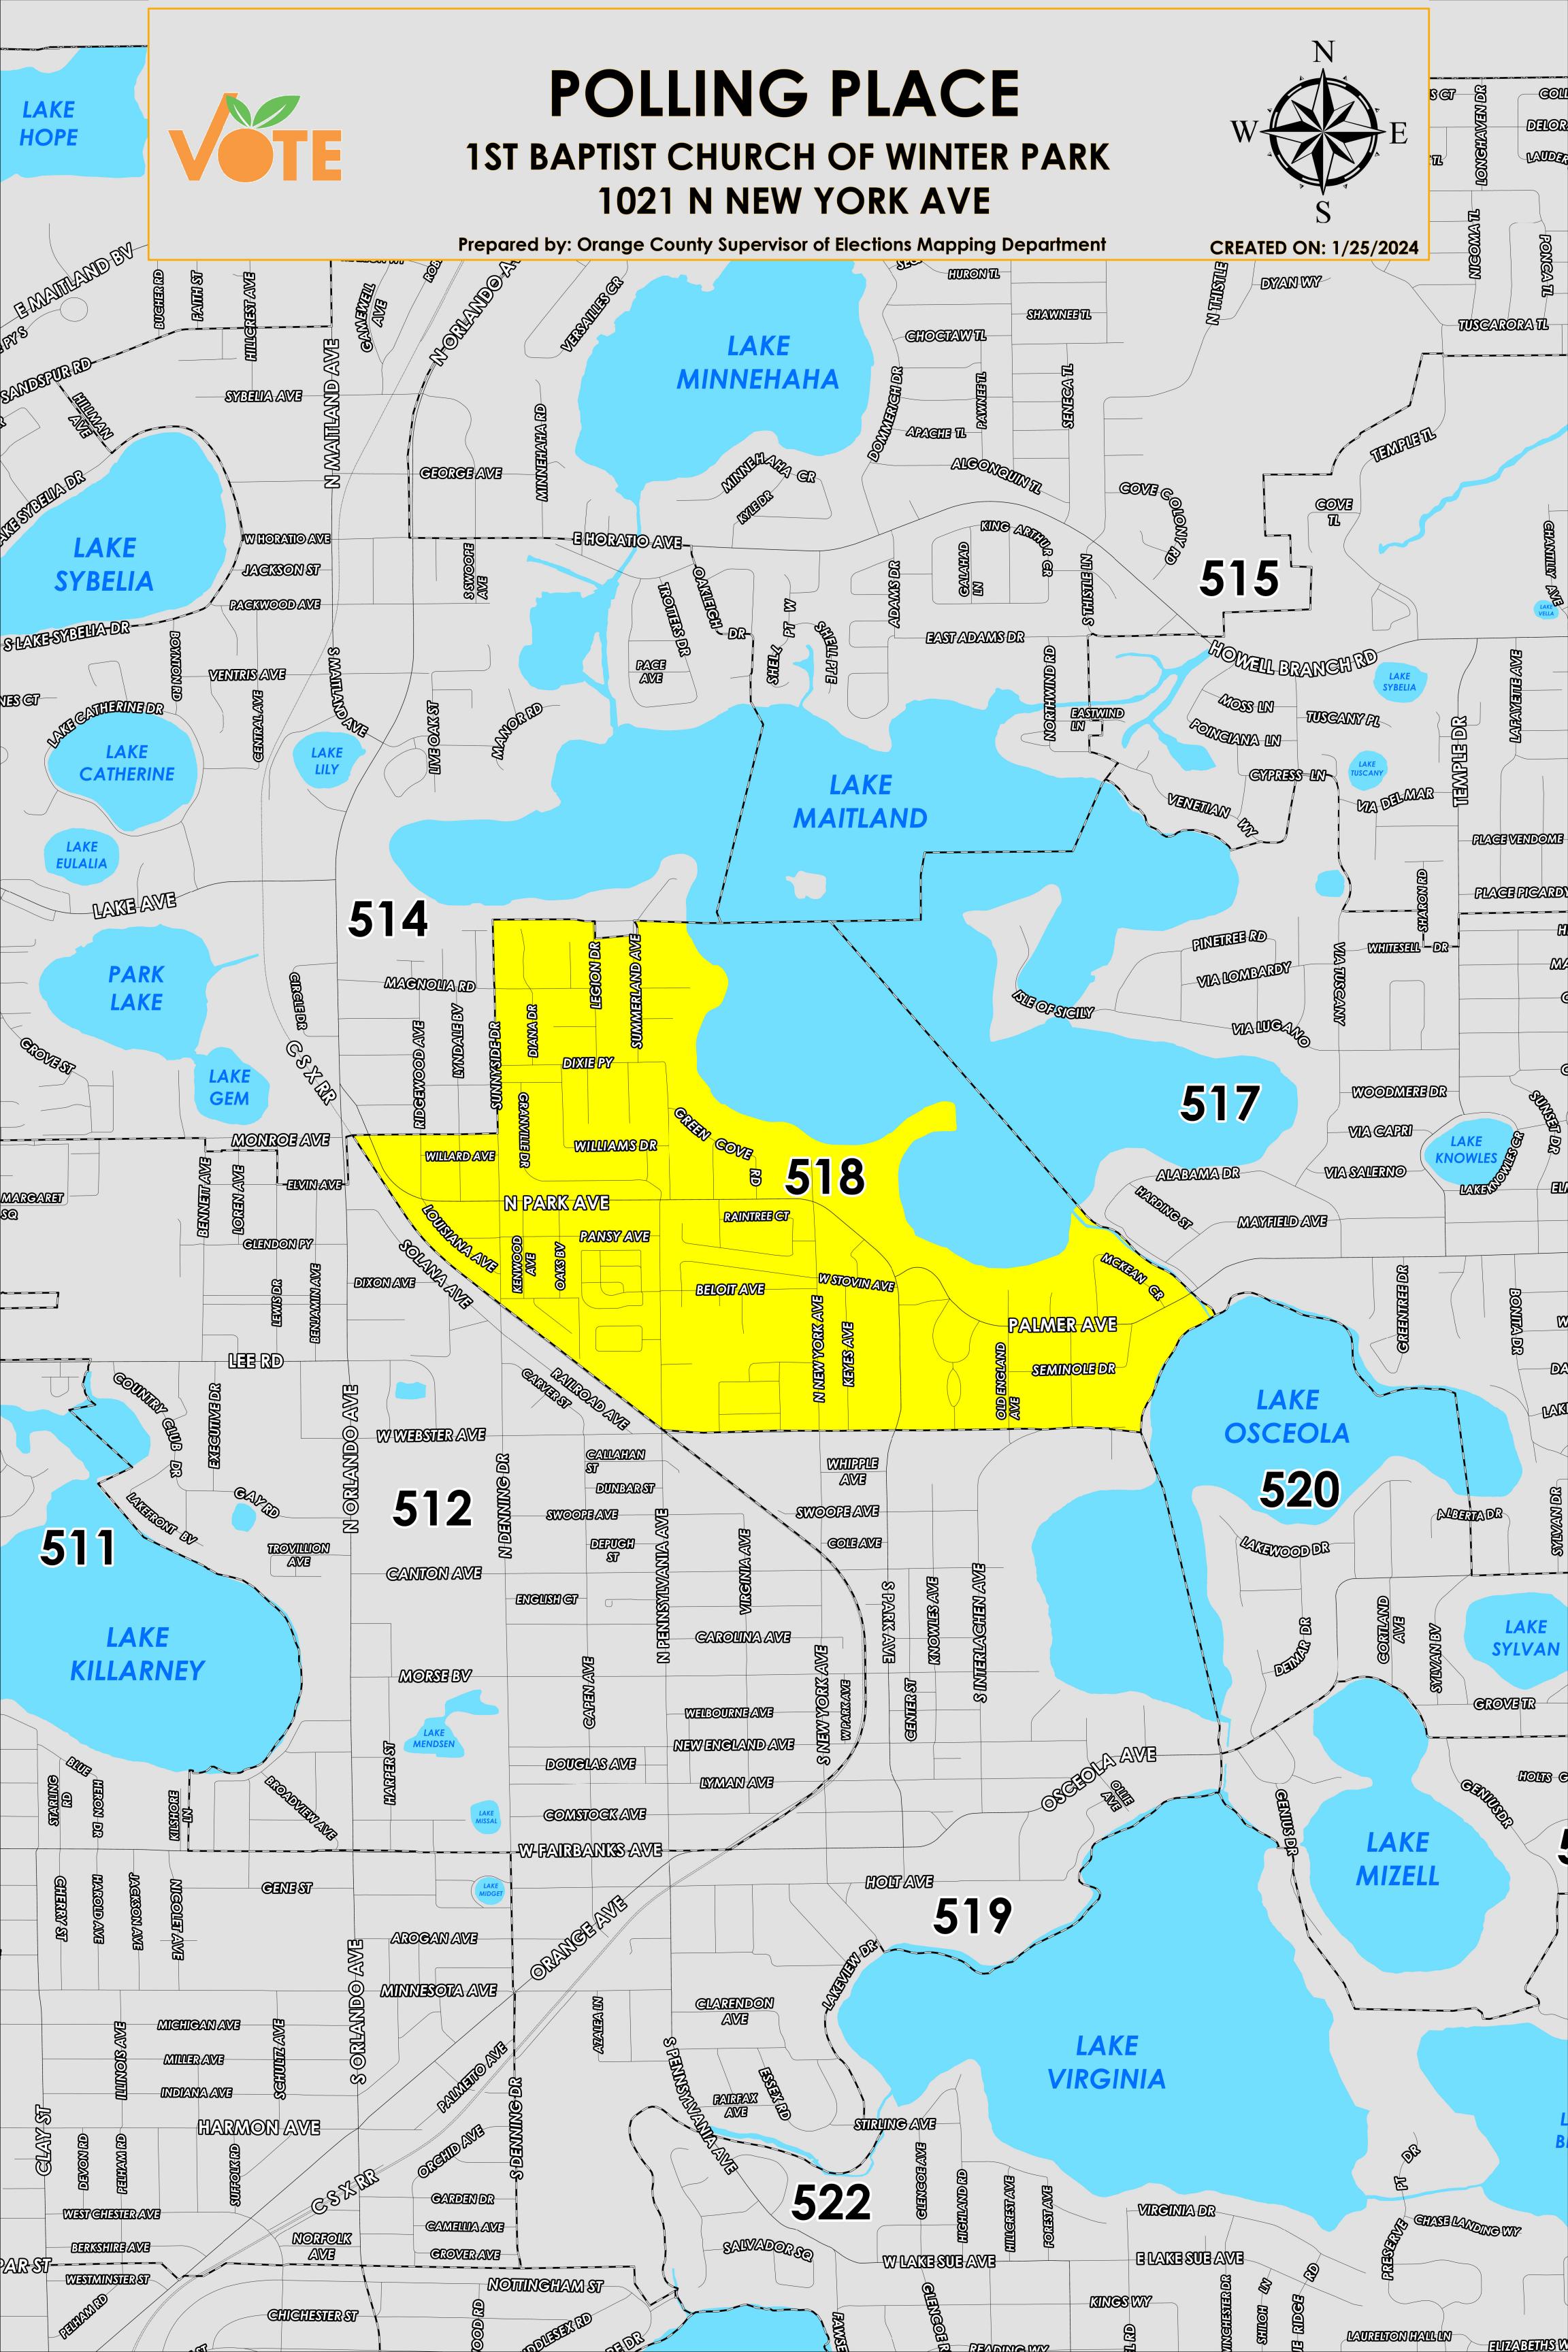

The Polling Place for Precinct 518 is 1st Baptist Church of Winter Park at 1021 N New York Avenue.

Precinct 518 (2024) northern boundary follows a combination along the northern section of Lake Maitland, parallel north of Gaines Way and Juanita Rael and continues parallel north of Willard Avenue. The western boundary follows Sunnyside Drive and parallel west of Louisiana Avenue. The southern boundary follows Webster Avenue. The eastern boundary follows a combination of the northwestern shoreline of Lake Osceola, parallel north of McKean Circle and extends through the midsection of Lake Maitland.

Precinct 518S is with district assignments of U.S. Congress 10, State Senate 10, State House 42, County Commission 5, and School Board 6.

For more detailed views of other county and municipal precincts, <u>visit the District and Precinct Maps</u> <u>page</u>. For more information about precinct boundaries, contact the <u>Orange County Supervisor of Elections office</u>

This map was produced by the Orange County Supervisor of Elections Mapping Department. Additional voter information can be found on our website.