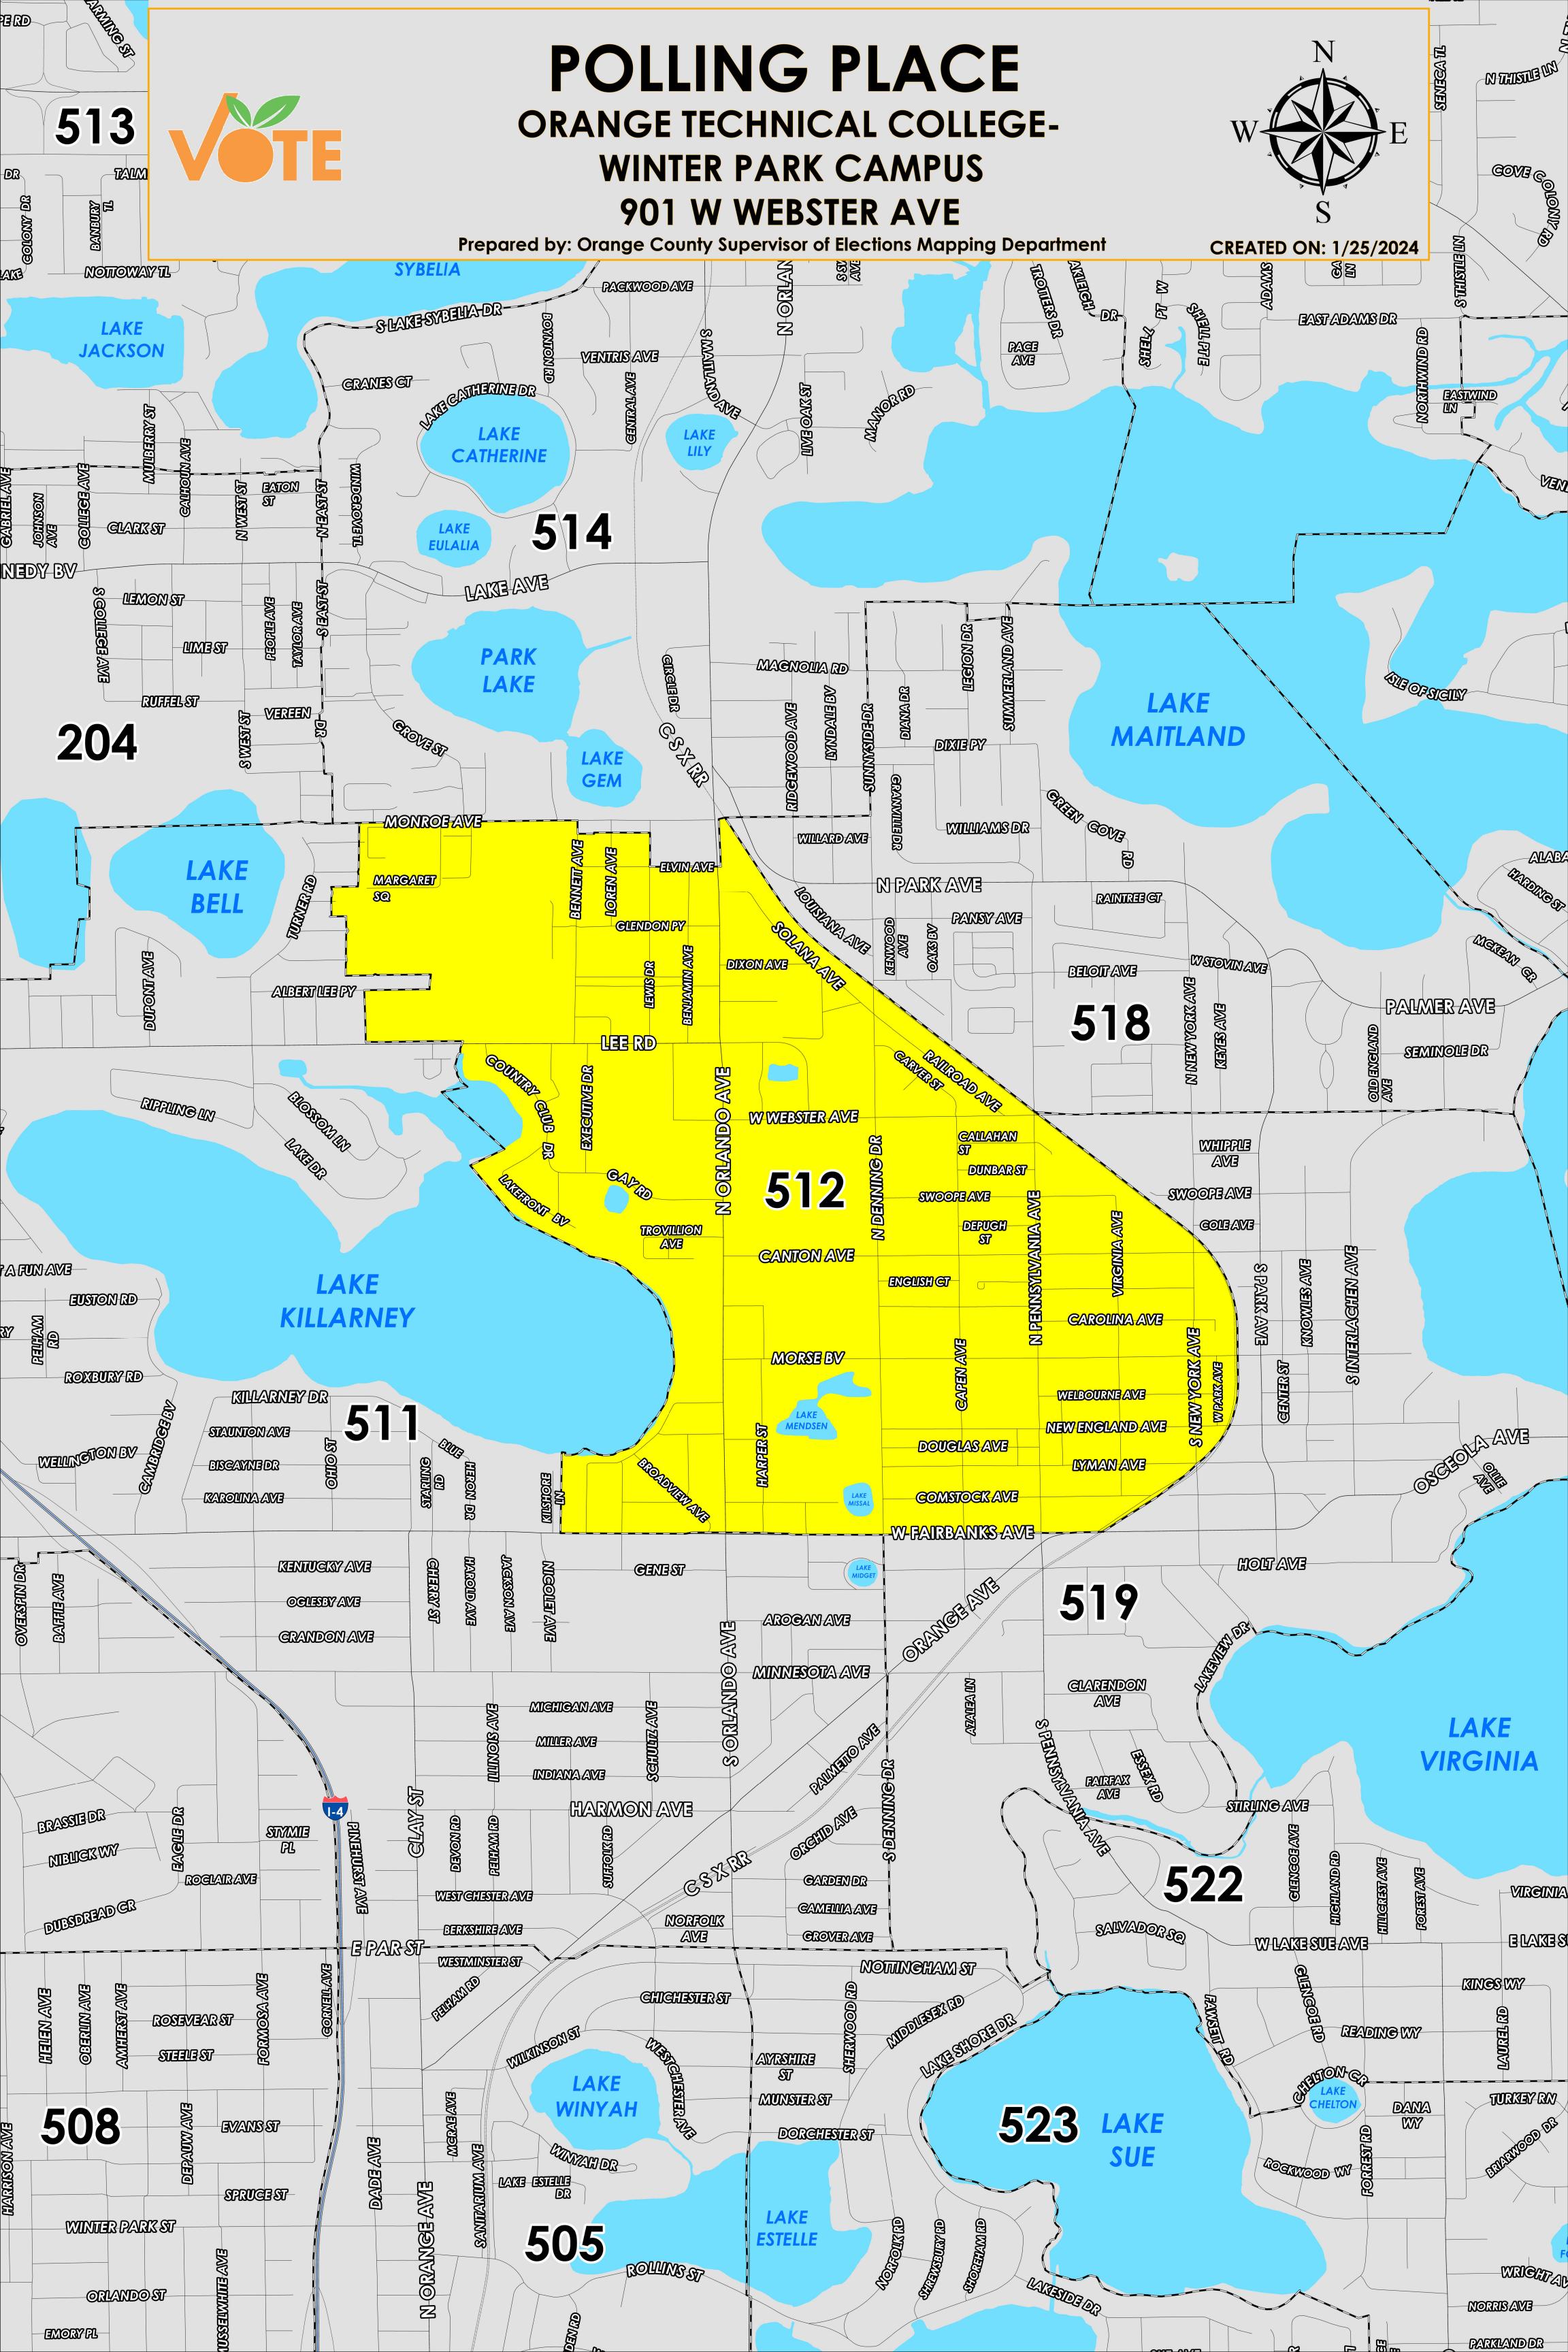

The Polling Place for Precinct 512 is Orange Technical College-Winter Park Campus at 901 W Webster Avenue.

Precinct 512 (2024) northern boundary follows a combination of an area southwest of Alpine Drive, Elvin Avenue, then continues along Monroe Avenue. The western boundary follows a combination parallel west of Margaret Square, the eastern shoreline of Lake Killarney then parallel east of Kilshore Lane. The southern boundary follows West Fairbanks Avenue. The eastern boundary follows a combination parallel west of South Park Avenue, parallel east of Railroad Avenue and Solana Avenue then extends east of North Park Avenue.