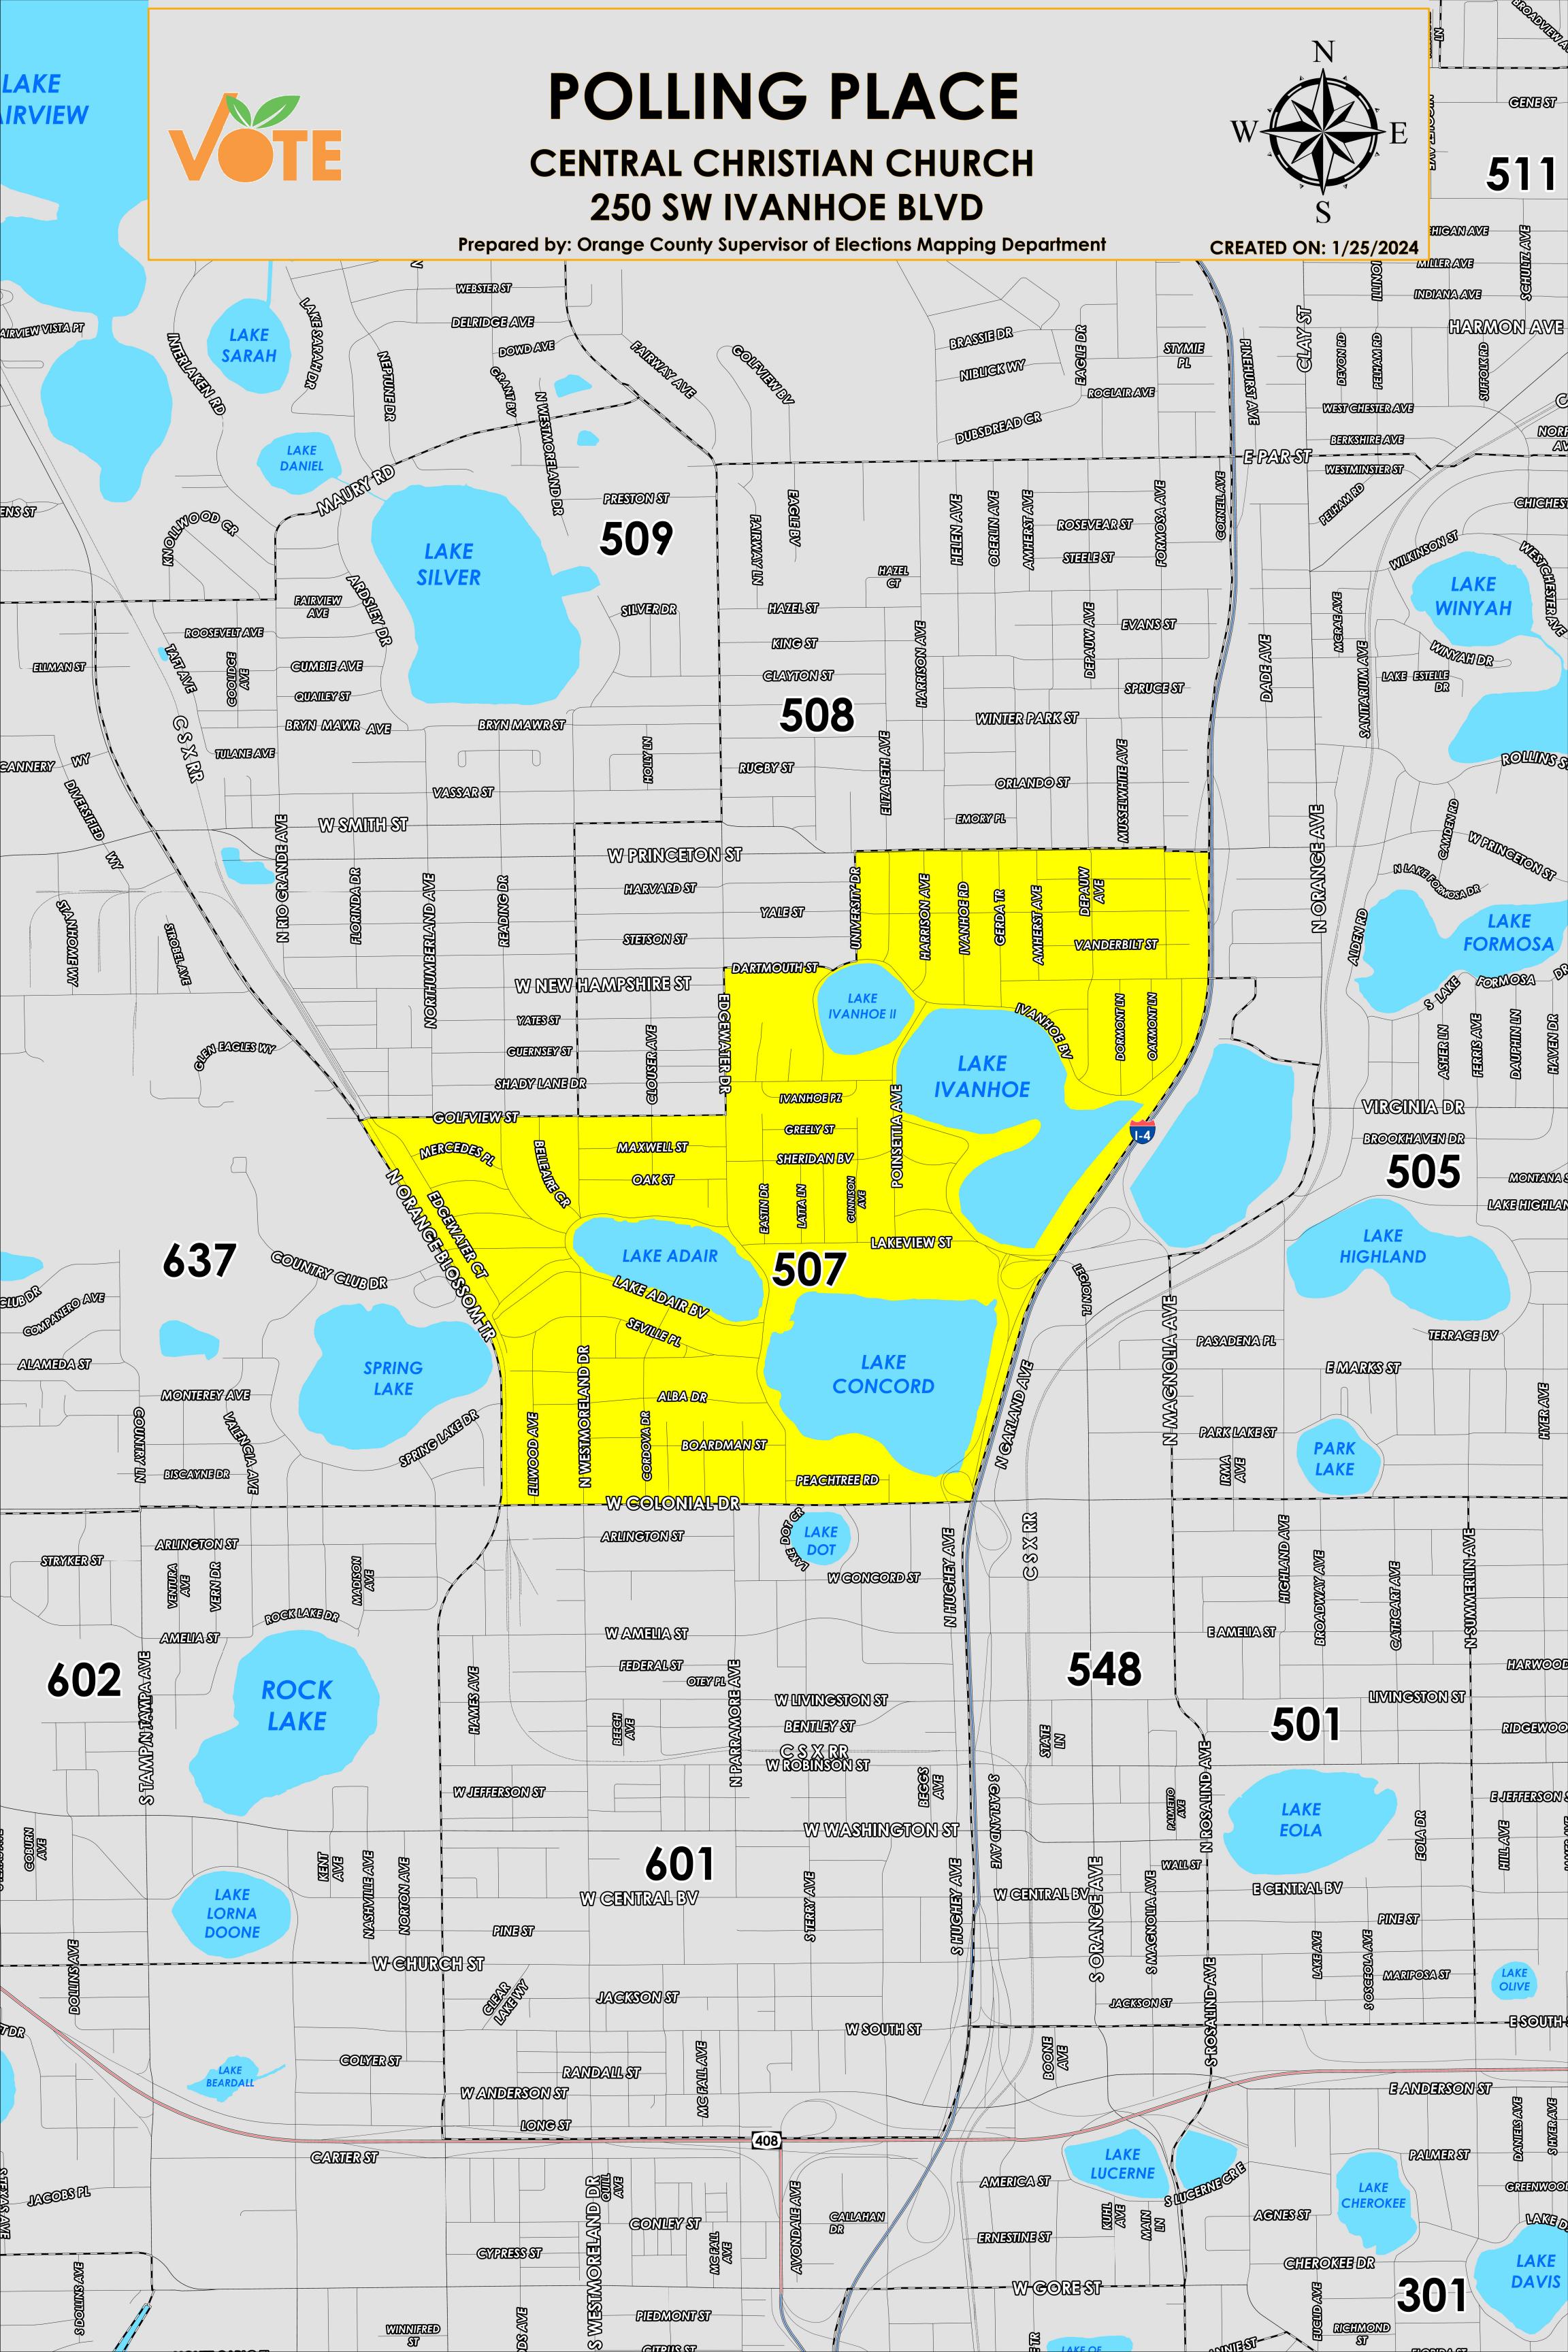

The Polling Place for Precinct 507 is Central Christian Church at 250 SW Ivanhoe Boulevard.

Precinct 507 (2024) northern boundary follows a road combination of East Princeton Street, Dartmouth Street and Golfview Street. The western boundary follows a road combination of University Drive, Edgewater Drive and alongside North Orange Blossom Trail. The southern boundary follows West Colonial Drive. The eastern boundary follows along Interstate 4.

Precinct 507S is with district assignments of U.S. Congress 10, State Senate 15, State House 40, County Commission 5, and School Board 6.

For more detailed views of other county and municipal precincts, <u>visit the District and Precinct Maps</u> <u>page</u>. For more information about precinct boundaries, contact the <u>Orange County Supervisor of Elections office</u>

This map was produced by the Orange County Supervisor of Elections Mapping Department. Additional voter information can be found on our website.